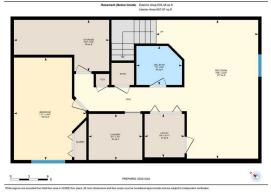

| Of section we conclude:         | General Information |                    |                     |       | DOM           |                  |
|---------------------------------|---------------------|--------------------|---------------------|-------|---------------|------------------|
|                                 | Prop Type:          | Residential        |                     |       | 27            |                  |
|                                 | Sub Type:           | Semi Detached (Hal | f                   |       | <u>Layout</u> |                  |
|                                 |                     | Duplex)            | Finished Floor Area |       | Beds:         | 3 (2 1 )         |
|                                 | City/Town:          | Strathmore         | Abv Sqft:           | 1,014 | Baths:        | 2.0 (2 0)        |
|                                 | Year Built:         | 2004               | Low Sqft:           |       | Style:        | Bungalow,Side by |
|                                 | Lot Information     |                    | Ttl Sqft:           | 1,014 |               | Side             |
|                                 | Lot Sz Ar:          | 4,520 sqft         |                     |       |               |                  |
|                                 | Lot Shape:          |                    |                     |       | Parking       |                  |
|                                 |                     |                    |                     |       |               | 2                |
|                                 |                     |                    |                     |       | Ttl Park:     | 2                |
|                                 |                     |                    |                     |       | Garage Sz:    | 2                |
|                                 | Access:             |                    |                     |       |               |                  |
|                                 | Lot Feat:           | Back Lane,Back Yar | d                   |       |               |                  |
| a second a second second second | Park Feat:          | Double Garage Deta | ached,Owned         |       |               |                  |
|                                 |                     |                    |                     |       |               |                  |
|                                 |                     |                    |                     |       |               |                  |

Utilities and Features

| Roof:<br>Heating:<br>Sewer:<br>Ext Feat:                                             | Asphalt Shingle<br>Forced Air,Natural Gas<br>Dog Run,Garden,Private Yard                                                                 |                                                                                                            | Construction:<br>Vinyl Siding,Wood Frame<br>Flooring:<br>Carpet,Ceramic Tile,Linoleun<br>Water Source:<br>Fnd/Bsmt:<br>Poured Concrete   | Vinyl Siding,Wood Frame<br>Flooring:<br>Carpet,Ceramic Tile,Linoleum<br>Water Source:<br>Fnd/Bsmt: |                                                                                                                  |  |  |
|--------------------------------------------------------------------------------------|------------------------------------------------------------------------------------------------------------------------------------------|------------------------------------------------------------------------------------------------------------|------------------------------------------------------------------------------------------------------------------------------------------|----------------------------------------------------------------------------------------------------|------------------------------------------------------------------------------------------------------------------|--|--|
| Kitchen Appl:<br>Int Feat:<br>Utilities:                                             | Kitchen Appl: Dishwasher,Dryer,Electric Stove,Garage Control(s),Microwave Hood Fan,Refrigerator   nt Feat: Ceiling Fan(s),Kitchen Island |                                                                                                            |                                                                                                                                          |                                                                                                    |                                                                                                                  |  |  |
| Room<br>4pc Bathroom<br>Bedroom<br>Living Room<br>3pc Bathroom<br>Laundry<br>Storage | Main<br>Main                                                                                                                             | Dimensions<br>4'11" x 7'10"<br>10'1" x 9'8"<br>13'3" x 16'0"<br>6'3" x 7'3"<br>7'4" x 8'7"<br>8'2" x 15'2" | Room<br>Bedroom - Primary<br>Kitchen With Eating Area<br>Mud Room<br>Bedroom<br>Game Room<br>Furnace/Utility Room<br>Legal/Tax/Financial | <u>Level</u><br>Main<br>Main<br>Basement<br>Basement<br>Basement                                   | Dimensions<br>12`7" x 11`10"<br>9`10" x 17`9"<br>10`5" x 11`1"<br>16`4" x 11`7"<br>22`2" x 16`4"<br>6`11" x 6`4" |  |  |