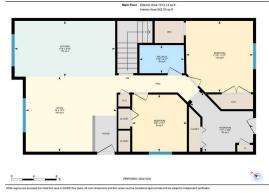

| Of section we conclude:         | General Information |                    |                     |       | DOM           |                  |
|---------------------------------|---------------------|--------------------|---------------------|-------|---------------|------------------|
|                                 | Prop Type:          | Residential        |                     |       | 27            |                  |
|                                 | Sub Type:           | Semi Detached (Hal | f                   |       | <u>Layout</u> |                  |
|                                 |                     | Duplex)            | Finished Floor Area |       | Beds:         | 3 (2 1 )         |
|                                 | City/Town:          | Strathmore         | Abv Sqft:           | 1,014 | Baths:        | 2.0 (2 0)        |
|                                 | Year Built:         | 2004               | Low Sqft:           |       | Style:        | Bungalow,Side by |
|                                 | Lot Information     |                    | Ttl Sqft:           | 1,014 |               | Side             |
|                                 | Lot Sz Ar:          | 4,520 sqft         |                     |       |               |                  |
|                                 | Lot Shape:          |                    |                     |       | Parking       |                  |
|                                 |                     |                    |                     |       |               | 2                |
|                                 |                     |                    |                     |       | Ttl Park:     | 2                |
|                                 |                     |                    |                     |       | Garage Sz:    | 2                |
|                                 | Access:             |                    |                     |       |               |                  |
|                                 | Lot Feat:           | Back Lane,Back Yar | d                   |       |               |                  |
| a second a second second second | Park Feat:          | Double Garage Deta | ached,Owned         |       |               |                  |
|                                 |                     |                    |                     |       |               |                  |
|                                 |                     |                    |                     |       |               |                  |

Utilities and Features

| Roof:<br>Heating:<br>Sewer:<br>Ext Feat:                                             | Asphalt Shingle<br>Forced Air,Natural Gas<br>Dog Run,Garden,Private Yard                                                                 |                                                                                                            | Construction:<br>Vinyl Siding,Wood Frame<br>Flooring:<br>Carpet,Ceramic Tile,Linoleun<br>Water Source:<br>Fnd/Bsmt:<br>Poured Concrete   | Vinyl Siding,Wood Frame<br>Flooring:<br>Carpet,Ceramic Tile,Linoleum<br>Water Source:<br>Fnd/Bsmt: |                                                                                                                  |  |  |
|--------------------------------------------------------------------------------------|------------------------------------------------------------------------------------------------------------------------------------------|------------------------------------------------------------------------------------------------------------|------------------------------------------------------------------------------------------------------------------------------------------|----------------------------------------------------------------------------------------------------|------------------------------------------------------------------------------------------------------------------|--|--|
| Kitchen Appl:<br>Int Feat:<br>Utilities:                                             | Kitchen Appl: Dishwasher,Dryer,Electric Stove,Garage Control(s),Microwave Hood Fan,Refrigerator   nt Feat: Ceiling Fan(s),Kitchen Island |                                                                                                            |                                                                                                                                          |                                                                                                    |                                                                                                                  |  |  |
| Room<br>4pc Bathroom<br>Bedroom<br>Living Room<br>3pc Bathroom<br>Laundry<br>Storage | Main<br>Main                                                                                                                             | Dimensions<br>4'11" x 7'10"<br>10'1" x 9'8"<br>13'3" x 16'0"<br>6'3" x 7'3"<br>7'4" x 8'7"<br>8'2" x 15'2" | Room<br>Bedroom - Primary<br>Kitchen With Eating Area<br>Mud Room<br>Bedroom<br>Game Room<br>Furnace/Utility Room<br>Legal/Tax/Financial | <u>Level</u><br>Main<br>Main<br>Basement<br>Basement<br>Basement                                   | Dimensions<br>12`7" x 11`10"<br>9`10" x 17`9"<br>10`5" x 11`1"<br>16`4" x 11`7"<br>22`2" x 16`4"<br>6`11" x 6`4" |  |  |