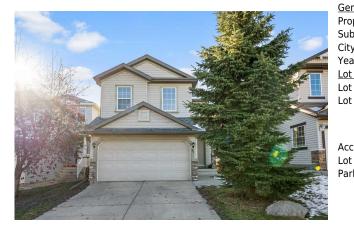

## 81 COVEBROOK Close, Calgary T3K 6J5

| MLS®#:  | A2175414 | Area:   | Coventry Hills | Listing<br>Date: | 10/25/24 | List Price: <b>\$617,990</b> |
|---------|----------|---------|----------------|------------------|----------|------------------------------|
| Status: | Active   | County: | Calgary        | Change:          | None     | Association: Fort McMurray   |
|         |          |         |                |                  |          |                              |

| eneral Information    | <u>l</u>                                       |                   |           | DOM           |           |
|-----------------------|------------------------------------------------|-------------------|-----------|---------------|-----------|
| rop Type:             | Residential                                    |                   |           | 4             |           |
| ub Type:              | Detached                                       |                   |           | <u>Layout</u> |           |
| ity/Town:             | Calgary                                        | Finished Floor Ar | <u>ea</u> | Beds:         | 3 (3 )    |
| ear Built:            | 2005                                           | Abv Sqft:         | 1,592     | Baths:        | 2.5 (2 1) |
| <u>ot Information</u> |                                                | Low Sqft:         |           | Style:        | 2 Storey  |
| ot Sz Ar:             | 3,519 sqft                                     | Ttl Sqft:         | 1,592     |               |           |
| ot Shape:             |                                                |                   |           | Parking       |           |
|                       |                                                |                   |           | Ttl Park:     | 4         |
|                       |                                                |                   |           | Garage Sz:    | 2         |
| ccess:                |                                                |                   |           |               |           |
| ot Feat:              | Back Lane,Back Yard,Landscaped,Rectangular Lot |                   |           |               |           |
| ark Feat:             | Double Garage                                  | Attached          |           |               |           |