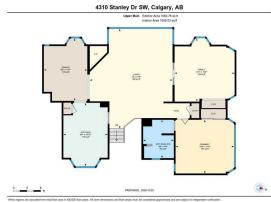

Utilities and Features

| Roof:<br>Heating:                         | Asphalt Shingle<br>Forced Air,Natural Gas |                                                                                                                  |                            | Construction:<br>Stone,Stucco,Wood Frame |               |  |  |  |  |
|-------------------------------------------|-------------------------------------------|------------------------------------------------------------------------------------------------------------------|----------------------------|------------------------------------------|---------------|--|--|--|--|
| Sewer:                                    |                                           |                                                                                                                  | 5                          | Flooring:                                |               |  |  |  |  |
| Ext Feat: Awning(s),Fire Pit,Private Yard |                                           | Carpet,Ceramic Tile,Hardwood                                                                                     |                            |                                          |               |  |  |  |  |
|                                           |                                           |                                                                                                                  | Water Source:              |                                          |               |  |  |  |  |
|                                           |                                           |                                                                                                                  | Fnd/Bsmt:                  |                                          |               |  |  |  |  |
|                                           |                                           |                                                                                                                  | Poured Concrete            |                                          |               |  |  |  |  |
| Kitchen Appl:                             | Dishwasher,Dryer,Ele                      | ctric Stove,Range Hood,Refrigerat                                                                                | or,Washer,Window Coverings |                                          |               |  |  |  |  |
| Int Feat:                                 | Bookcases,Built-in Fe                     | Bookcases,Built-in Features,Ceiling Fan(s),Granite Counters,High Ceilings,Open Floorplan,See Remarks,Skylight(s) |                            |                                          |               |  |  |  |  |
| Utilities:                                |                                           |                                                                                                                  |                            |                                          |               |  |  |  |  |
|                                           |                                           |                                                                                                                  | Room Information           |                                          |               |  |  |  |  |
| Room                                      | Level                                     | <u>Dimensions</u>                                                                                                | <u>Room</u>                | Level                                    | Dimensions    |  |  |  |  |
| Foyer                                     | Main                                      | 10`11" x 8`1"                                                                                                    | 4pc Ensuite bath           | Main                                     | 8`4" x 6`8"   |  |  |  |  |
| <b>Dining Room</b>                        | Main                                      | 13`7" x 9`6"                                                                                                     | Family Room                | Main                                     | 13`9" x 13`1" |  |  |  |  |
| Kitchen                                   | Main                                      | 13`10" x 9`8"                                                                                                    | Living Room                | Main                                     | 21`8" x 18`0" |  |  |  |  |
| Bedroom - Prin                            | nary Main                                 | 11`8" x 12`9"                                                                                                    | 3pc Bathroom               | Basement                                 | 9`3" x 6`11"  |  |  |  |  |
| Bedroom                                   | Basement                                  | 15`4" x 8`5"                                                                                                     | Den                        | Basement                                 | 7`6" x 7`9"   |  |  |  |  |
| Game Room                                 | Basement                                  | 14`4" x 19`7"                                                                                                    |                            |                                          |               |  |  |  |  |
|                                           |                                           |                                                                                                                  | Legal/Tax/Financial        |                                          |               |  |  |  |  |