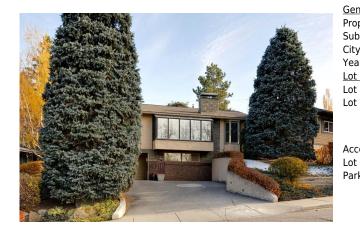

## 4310 STANLEY Drive, Calgary T2S 2R7

| MLS®#:  | A2175439 | Area:   | Elboya  | Listing<br>Date: | 10/25/24       | List Price: <b>\$899,900</b> |
|---------|----------|---------|---------|------------------|----------------|------------------------------|
| Status: | Pending  | County: | Calgary | Change:          | -\$50k, 05-Nov | Association: Fort McMurray   |

| ccess:<br>ot Feat:<br>ark Feat: | Back Lane,Back<br>Single Garage A |                   | iny Trees,Wedge Sha | aped Lot,Private,See Re | marks                     |
|---------------------------------|-----------------------------------|-------------------|---------------------|-------------------------|---------------------------|
|                                 |                                   |                   |                     | Garage Sz:              | 1                         |
|                                 |                                   |                   |                     | Ttl Park:               | 1                         |
| ot Shape:                       |                                   |                   |                     | <u>Parking</u>          |                           |
| ot Sz Ar:                       | 5,511 sqft                        | Ttl Sqft:         | 1,176               |                         |                           |
| ot Information                  |                                   | Low Sqft:         |                     | Style:                  | Bungalow                  |
| ear Built:                      | 1961                              | Abv Sqft:         | 1,176               | Baths:                  | 2.0 (2 0)                 |
| ity/Town:                       | Calgary                           | Finished Floor Ar |                     | Beds:                   | 2(11)                     |
| ub Type:                        | Detached                          |                   |                     | <u>Layout</u>           | <b>•</b> ( <b>•</b> • • • |
| rop Type:                       | Residential                       |                   |                     | 26                      |                           |
| eneral Information              |                                   |                   |                     | DOM                     |                           |