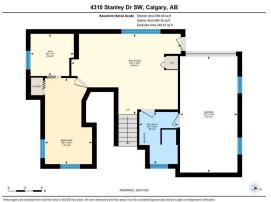

Utilities and Features

| Roof:<br>Heating:                         | Asphalt Shingle<br>Forced Air,Natural Gas |                                                                                                                  |                            | Construction:<br>Stone,Stucco,Wood Frame |               |  |  |  |  |
|-------------------------------------------|-------------------------------------------|------------------------------------------------------------------------------------------------------------------|----------------------------|------------------------------------------|---------------|--|--|--|--|
| Sewer:                                    |                                           |                                                                                                                  | 5                          | Flooring:                                |               |  |  |  |  |
| Ext Feat: Awning(s),Fire Pit,Private Yard |                                           | Carpet,Ceramic Tile,Hardwood                                                                                     |                            |                                          |               |  |  |  |  |
|                                           |                                           |                                                                                                                  | Water Source:              |                                          |               |  |  |  |  |
|                                           |                                           |                                                                                                                  | Fnd/Bsmt:                  |                                          |               |  |  |  |  |
|                                           |                                           |                                                                                                                  | Poured Concrete            |                                          |               |  |  |  |  |
| Kitchen Appl:                             | Dishwasher,Dryer,Ele                      | ctric Stove,Range Hood,Refrigerat                                                                                | or,Washer,Window Coverings |                                          |               |  |  |  |  |
| Int Feat:                                 | Bookcases,Built-in Fe                     | Bookcases,Built-in Features,Ceiling Fan(s),Granite Counters,High Ceilings,Open Floorplan,See Remarks,Skylight(s) |                            |                                          |               |  |  |  |  |
| Utilities:                                |                                           |                                                                                                                  |                            |                                          |               |  |  |  |  |
|                                           |                                           |                                                                                                                  | Room Information           |                                          |               |  |  |  |  |
| Room                                      | Level                                     | <u>Dimensions</u>                                                                                                | <u>Room</u>                | Level                                    | Dimensions    |  |  |  |  |
| Foyer                                     | Main                                      | 10`11" x 8`1"                                                                                                    | 4pc Ensuite bath           | Main                                     | 8`4" x 6`8"   |  |  |  |  |
| <b>Dining Room</b>                        | Main                                      | 13`7" x 9`6"                                                                                                     | Family Room                | Main                                     | 13`9" x 13`1" |  |  |  |  |
| Kitchen                                   | Main                                      | 13`10" x 9`8"                                                                                                    | Living Room                | Main                                     | 21`8" x 18`0" |  |  |  |  |
| Bedroom - Prin                            | nary Main                                 | 11`8" x 12`9"                                                                                                    | 3pc Bathroom               | Basement                                 | 9`3" x 6`11"  |  |  |  |  |
| Bedroom                                   | Basement                                  | 15`4" x 8`5"                                                                                                     | Den                        | Basement                                 | 7`6" x 7`9"   |  |  |  |  |
| Game Room                                 | Basement                                  | 14`4" x 19`7"                                                                                                    |                            |                                          |               |  |  |  |  |
|                                           |                                           |                                                                                                                  | Legal/Tax/Financial        |                                          |               |  |  |  |  |