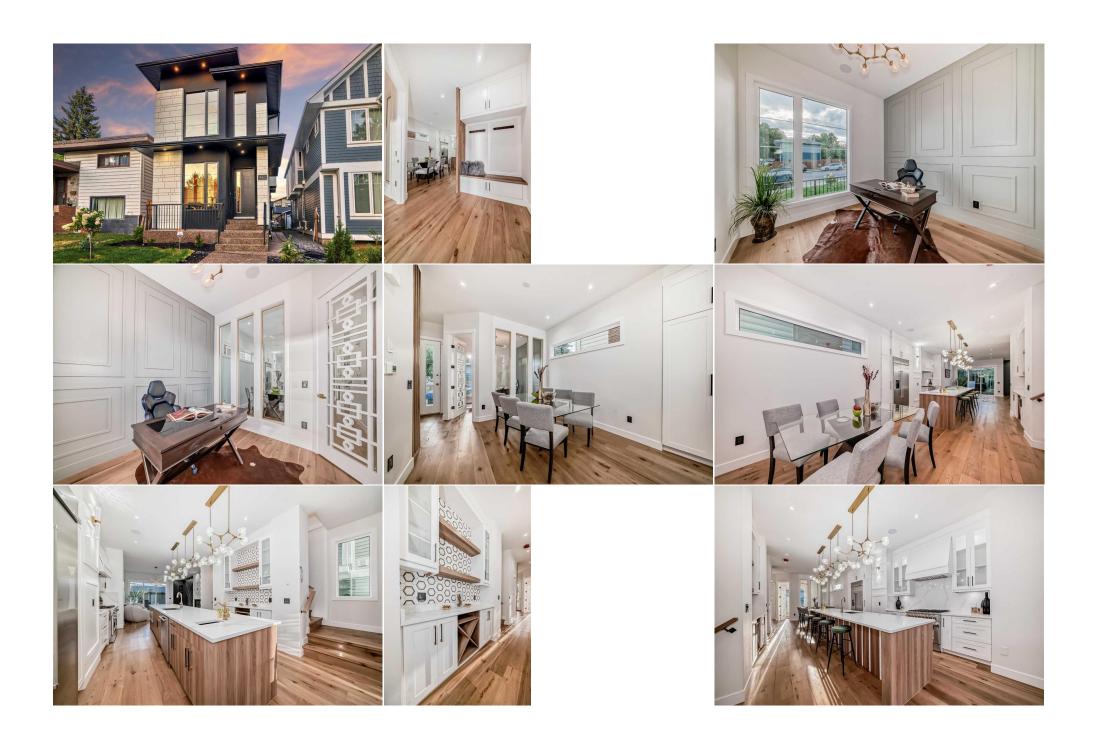

| Walk-In Closet<br>Bedroom<br>Kitchen | Second<br>Second<br>Second<br>Basement<br>Basement                                                                                                                                                                                                            | 4`11" x 8`0"<br>4`9" x 5`2"<br>4`10" x 4`11"<br>11`7" x 8`4"<br>2`6" x 11`11"                                                                                                                                                                                                                                                                                                                                              | Bedroom<br>Bedroom<br>Laundry<br>3pc Bathroom<br>Flex Space                                                                                                                                                                                                                                                                                                                                                               | Second<br>Second<br>Second<br>Basement<br>Basement                                                                                                                                                                                                                                                                                                                                    | 9`9" x 11`10"<br>11`11" x 10`0"<br>7`6" x 4`2"<br>13`9" x 11`5"<br>10`8" x 22`0"                                                        |
|--------------------------------------|---------------------------------------------------------------------------------------------------------------------------------------------------------------------------------------------------------------------------------------------------------------|----------------------------------------------------------------------------------------------------------------------------------------------------------------------------------------------------------------------------------------------------------------------------------------------------------------------------------------------------------------------------------------------------------------------------|---------------------------------------------------------------------------------------------------------------------------------------------------------------------------------------------------------------------------------------------------------------------------------------------------------------------------------------------------------------------------------------------------------------------------|---------------------------------------------------------------------------------------------------------------------------------------------------------------------------------------------------------------------------------------------------------------------------------------------------------------------------------------------------------------------------------------|-----------------------------------------------------------------------------------------------------------------------------------------|
| Storage                              | Basement                                                                                                                                                                                                                                                      | 8`8" x 3`0"                                                                                                                                                                                                                                                                                                                                                                                                                | Bedroom                                                                                                                                                                                                                                                                                                                                                                                                                   | Basement                                                                                                                                                                                                                                                                                                                                                                              | 9`8" x 14`6"                                                                                                                            |
| Walk-In Closet                       | Basement                                                                                                                                                                                                                                                      | 3`7" x 6`8"                                                                                                                                                                                                                                                                                                                                                                                                                |                                                                                                                                                                                                                                                                                                                                                                                                                           |                                                                                                                                                                                                                                                                                                                                                                                       |                                                                                                                                         |
|                                      |                                                                                                                                                                                                                                                               |                                                                                                                                                                                                                                                                                                                                                                                                                            | Legal/Tax/Financial                                                                                                                                                                                                                                                                                                                                                                                                       |                                                                                                                                                                                                                                                                                                                                                                                       |                                                                                                                                         |
| Title:                               |                                                                                                                                                                                                                                                               | Zoning:                                                                                                                                                                                                                                                                                                                                                                                                                    |                                                                                                                                                                                                                                                                                                                                                                                                                           |                                                                                                                                                                                                                                                                                                                                                                                       |                                                                                                                                         |
| Fee Simple<br>Legal Desc:            | 1112806                                                                                                                                                                                                                                                       | R-CG Residential                                                                                                                                                                                                                                                                                                                                                                                                           |                                                                                                                                                                                                                                                                                                                                                                                                                           |                                                                                                                                                                                                                                                                                                                                                                                       |                                                                                                                                         |
| Legal Desc.                          | 1112800                                                                                                                                                                                                                                                       |                                                                                                                                                                                                                                                                                                                                                                                                                            | Remarks                                                                                                                                                                                                                                                                                                                                                                                                                   |                                                                                                                                                                                                                                                                                                                                                                                       |                                                                                                                                         |
|                                      | schools, and restaura<br>including custom bui                                                                                                                                                                                                                 | ants to live life in tranquility<br>It-ins, wide plank engineered oak h                                                                                                                                                                                                                                                                                                                                                    | It features an amazing OPEN con<br>nardwood flooring on main and up                                                                                                                                                                                                                                                                                                                                                       | cept floor plan with excellent u<br>per floor, designer pendant lig                                                                                                                                                                                                                                                                                                                   | dworthy park, Douglas Fir trail, multiple<br>use of space and storage. Extensive upgrades<br>hts, security, vacuflo, & ceiling speakers |
|                                      | schools, and restaura<br>including custom bui<br>Main Floor features<br>separate WET BAR to<br>deck through sliding<br>floor showcases 9'+ o<br>wall. The elegant ma<br>steam shower with b<br>kids/guests A<br>features a FULL kitch<br>and a custom home of | ants to live life in tranquility<br>It-ins, wide plank engineered oak k<br>s 10+FT ceiling, large windows, sty<br>o entertain your guests. The bright<br>glass door. The rear mudroom feat<br>ceiling, master bedroom & 2 large<br>ster bedroom boasts vaulted ceilin<br>ench, free standing tub and dual u<br>rare find; LEGAL fully developed Ba<br>ten, living room, separate dining an<br>GYM The backyard fully lands | It features an amazing OPEN com<br>nardwood flooring on main and up<br>lish home office, elegant dining ro<br>living room acts as a welcoming h<br>tures built-ins and a bench, keepin<br>rooms, walk-in closets, elegant fix<br>g, large windows, huge walk-in clo<br>ndermount sinks. The other 2 larg<br>sement Suite with Separate Entra<br>rea, large bedroom with extra larg<br>scaped, has a patio with a gas line | cept floor plan with excellent uper floor, designer pendant lig<br>bom, spacious kitchen with over<br>hub with extraordinary fireplac<br>ng everyone organized as they<br>ctures, formal laundry room an<br>oset with custom millwork and<br>ge bedrooms brags tray ceiling<br>ance can be used for entertain<br>ge walk-in closet for all the store<br>of your BBQ, and fully fenced | ise of space and storage. Extensive upgrades                                                                                            |