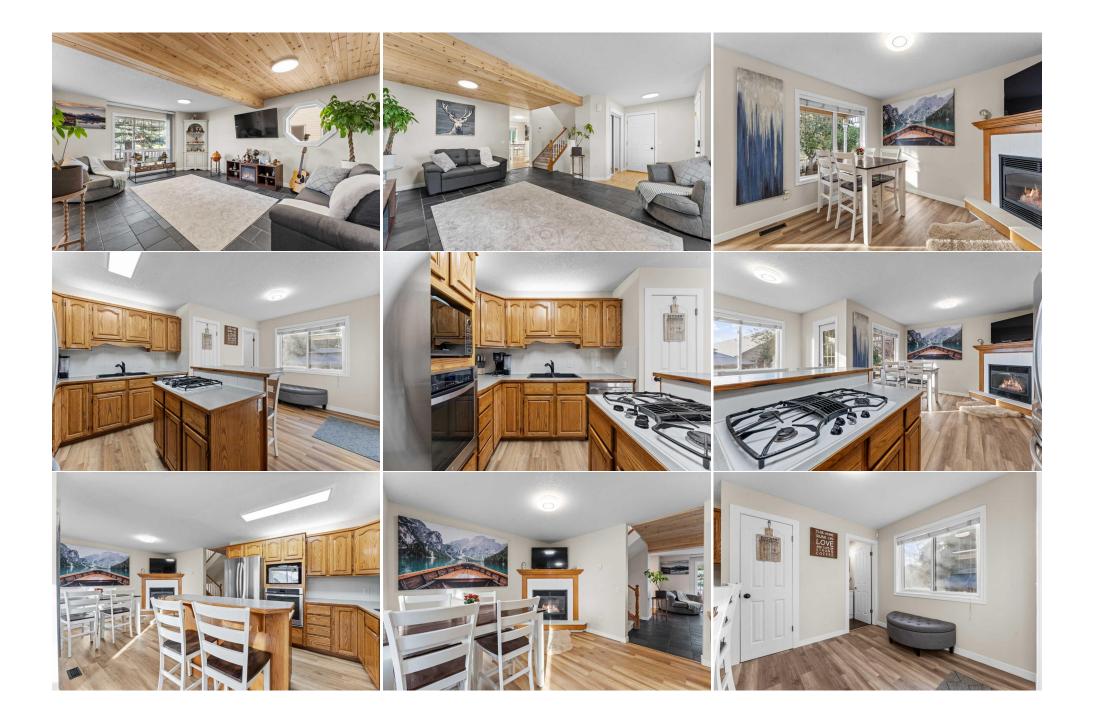

Utilities and Features

| <b>D</b> (     | A I II                                     |                                                                                           |                          |                                                                                             |                 |  |  |  |  |  |
|----------------|--------------------------------------------|-------------------------------------------------------------------------------------------|--------------------------|---------------------------------------------------------------------------------------------|-----------------|--|--|--|--|--|
| Roof:          | Asphalt                                    |                                                                                           |                          | Construction:<br>Stucco,Unknown<br>Flooring:<br>Carpet,Hardwood,Tile,Vinyl<br>Water Source: |                 |  |  |  |  |  |
| Heating:       | Standard,Forced Air                        |                                                                                           | •                        |                                                                                             |                 |  |  |  |  |  |
| Sewer:         |                                            |                                                                                           | Flooring:                |                                                                                             |                 |  |  |  |  |  |
| Ext Feat:      | Barbecue, BBQ gas line, Fire Pit, Other, F | Private                                                                                   | Carpet,Hardwood,Tile,Vir |                                                                                             |                 |  |  |  |  |  |
|                | Yard                                       |                                                                                           | Water Source:            |                                                                                             |                 |  |  |  |  |  |
|                |                                            |                                                                                           | Fnd/Bsmt:                | Fnd/Bsmt:<br>Wood                                                                           |                 |  |  |  |  |  |
|                |                                            |                                                                                           | Wood                     |                                                                                             |                 |  |  |  |  |  |
| Kitchen Appl:  | Dishwasher.Gas Cook                        | Dishwasher,Gas Cooktop,Microwave,Oven-Built-In,Refrigerator,Washer/Dryer,Window Coverings |                          |                                                                                             |                 |  |  |  |  |  |
| Int Feat:      |                                            | See Remarks,Storage,Vinyl Windows                                                         |                          |                                                                                             |                 |  |  |  |  |  |
| Utilities:     |                                            | , <b>,</b>                                                                                |                          |                                                                                             |                 |  |  |  |  |  |
| 01111001       |                                            |                                                                                           | Room Information         |                                                                                             |                 |  |  |  |  |  |
| Room           | Level                                      | Dimensions                                                                                | Room                     | Level                                                                                       | Dimensions      |  |  |  |  |  |
| 2pc Bathroom   |                                            | 4`0" x 5`4"                                                                               | Dining Room              | Main                                                                                        | 7`2" x 11`2"    |  |  |  |  |  |
| Kitchen        | Main                                       | 14`11" x 11`4"                                                                            | Living Room              | Main                                                                                        | 14`11" x 18`11" |  |  |  |  |  |
| Mud Room       | Main                                       | 8`8" x 6`0"                                                                               | Bedroom - Primary        | Second                                                                                      | 12`11" x 11`3"  |  |  |  |  |  |
| 3pc Ensuite ba |                                            | 8`0" x 5`1"                                                                               | 4pc Bathroom             | Second                                                                                      | 7`11" x 5`1"    |  |  |  |  |  |
| Bedroom        |                                            | 10`6" x 12`9"                                                                             | -                        |                                                                                             | 10`5" x 12`0"   |  |  |  |  |  |
|                | Second                                     |                                                                                           | Bedroom                  | Second                                                                                      | 10 5 X 12 0     |  |  |  |  |  |
| Game Room      | Basement                                   | 20`9" x 24`6"                                                                             |                          |                                                                                             |                 |  |  |  |  |  |
|                |                                            |                                                                                           | Legal/Tax/Financial      |                                                                                             |                 |  |  |  |  |  |

| Title:<br><b>Fee Simple</b><br>Legal Desc: | Zoning:<br>R1<br>8910753                                                                                                                                                                                                                                                                                                                                                                                                                                                                                                                                                                                                                                                                                                                                                                                                                                                                                                                                                                                                                                                                                                                                                                                                                                                                                                                                                                                                                                                                                                                                                                                                                                                                                                                                                                |
|--------------------------------------------|-----------------------------------------------------------------------------------------------------------------------------------------------------------------------------------------------------------------------------------------------------------------------------------------------------------------------------------------------------------------------------------------------------------------------------------------------------------------------------------------------------------------------------------------------------------------------------------------------------------------------------------------------------------------------------------------------------------------------------------------------------------------------------------------------------------------------------------------------------------------------------------------------------------------------------------------------------------------------------------------------------------------------------------------------------------------------------------------------------------------------------------------------------------------------------------------------------------------------------------------------------------------------------------------------------------------------------------------------------------------------------------------------------------------------------------------------------------------------------------------------------------------------------------------------------------------------------------------------------------------------------------------------------------------------------------------------------------------------------------------------------------------------------------------|
| _                                          | Remarks                                                                                                                                                                                                                                                                                                                                                                                                                                                                                                                                                                                                                                                                                                                                                                                                                                                                                                                                                                                                                                                                                                                                                                                                                                                                                                                                                                                                                                                                                                                                                                                                                                                                                                                                                                                 |
| Pub Rmks:                                  | Welcome Home! Nestled in a friendly and tranquil cul-de-sac, 107 Tuffy's Haven offers a warm welcome from neighbors who make you feel at home from the very first day. Newly updated detached home is perfectly positioned within a few minutes' walk from schools, a skatepark, a year-round swimming pool, walking trails, and an ice-hockey rink, making it an ideal family residence. Boasting 3 bedrooms upstairs and three newly renovated bathrooms, the home is designed with family comfort in mind. Let your imagination run wild with the partially finished basement, a canvas for your ultimate design. The property sits on a generous pie-shaped lot in the cul-de-sac, providing over 7,300 sqft of space. The expansive backyard is truly made for entertainment, featuring a built-in firepit area ideal for spending quality time with friends and family. Closer to the home, the deck and patio area includes a natural gas hook-up, atmospheric lighting, a beautiful pergola, and a projector with a screen, all set against a backdrop of private, tree-lined boundaries—creating a serene oasis. For the active family, the location couldn't be better. Across the pond from the golf course and surrounded by walking trails, parks, shopping centers, gyms, and numerous other amenities all within a short drive. The heated garage offers parking plus a large concrete driveway with space for an RV/trailer. Recent updates include a new flooring, roof, hot water tank, and regularly inspected and cleaned furnace, ensuring the home is well-maintained and ready for its new owners. Experience the perfect blend of community charm and modern living at 107 Tuffy's Haven. Your dream family home awaits! Book your visit today with a REALTOR®! |
| Inclusions:                                | Corner living room cabinet, Living-room fireplace/coffee table. Backyard Pergola with Screen and projector. Firepit with chairs.Tv wall mounts, indoor and outdoor.                                                                                                                                                                                                                                                                                                                                                                                                                                                                                                                                                                                                                                                                                                                                                                                                                                                                                                                                                                                                                                                                                                                                                                                                                                                                                                                                                                                                                                                                                                                                                                                                                     |
| Property Listed By:                        | RE/MAX Real Estate (Central)                                                                                                                                                                                                                                                                                                                                                                                                                                                                                                                                                                                                                                                                                                                                                                                                                                                                                                                                                                                                                                                                                                                                                                                                                                                                                                                                                                                                                                                                                                                                                                                                                                                                                                                                                            |