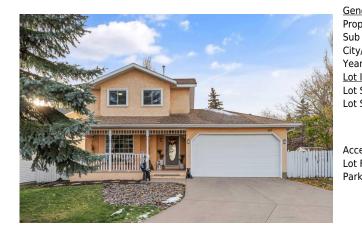

## 107 TUFFY'S Haven, Strathmore T1P 1C6

| MLS®#:  | A2175464 | Area:   | Thorncliff_Strathmore Listin | ng <b>10/26/24</b> | List Price: <b>\$559,000</b> |
|---------|----------|---------|------------------------------|--------------------|------------------------------|
| Status: | Active   | County: | Date Wheatland County Char   |                    | Association: Fort McMurray   |

| eneral Information<br>op Type: | Residential                                                                     |                          |       | <u>DOM</u><br>26 |           |
|--------------------------------|---------------------------------------------------------------------------------|--------------------------|-------|------------------|-----------|
|                                |                                                                                 |                          |       |                  |           |
| b Type:                        | Detached                                                                        |                          |       | <u>Layout</u>    |           |
| :y/Town:                       | Strathmore                                                                      | <u>Finished Floor Ar</u> | ea    | Beds:            | 3 (3 )    |
| ar Built:                      | 1993                                                                            | Abv Sqft:                | 1,495 | Baths:           | 2.5 (2 1) |
| <u>t Information</u>           |                                                                                 | Low Sqft:                |       | Style:           | 2 Storey  |
| t Sz Ar:                       | 7,308 sqft                                                                      | Ttl Sqft:                | 1,495 |                  |           |
| t Shape:                       |                                                                                 |                          |       | Parking          |           |
|                                |                                                                                 |                          |       | Ttl Park:        | 4         |
|                                |                                                                                 |                          |       | Garage Sz:       | 2         |
| cess:                          |                                                                                 |                          |       |                  |           |
| t Feat:                        | Back Yard,Cul-De-Sac,Yard Lights,Pie Shaped Lot,Private,Treed                   |                          |       |                  |           |
| rk Feat:                       | Concrete Driveway, Double Garage Attached, Driveway, Heated Garage, Parking Pad |                          |       |                  |           |