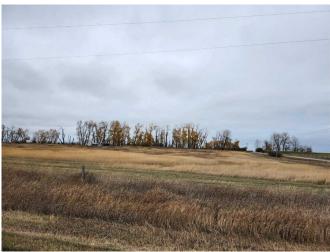

Legal Desc: 0912999

Roof:

Heating:

Sewer: Ext Feat:

Kitchen Appl: Int Feat: **Utilities:** 

Pub Rmks:

Discover the perfect canvas for your dream home on this 8.43 acre parcel. with mountain views and frames by mature trees that offer both beauty & privacy. This expansive, fully fenced lot provides ample room to bring your vision to life with the potential to design a custom, walk-out home that captures the surrounding natural beauty. Bordering the property is a creek (Western Irrigation District-WID) ensuring lush landscapes and endless possibilities for gardening or small scale agriculture. Imagine waking up to panoramic views & enjoying the peace of country living with convenient access to nearby amenities. Carseland is only a few minutes away and Calgary a short 20 minute commute. Highlighting the growth & future potential of the area, the property benefits from proximity to the up-and-coming commercial developments poised to bring new jobs, energy & attractions to the community -- De'Havilland Manufacturing close to Cheadle, CGC (Canadian Gypsum Company) & Goldfinch Industrial Park by Carseland and a Pea processing Facility. With a forward looking vision for economic growth these developments will add value to this location. Seller would consider seller financing for a short term. Power & Gas at the property line.