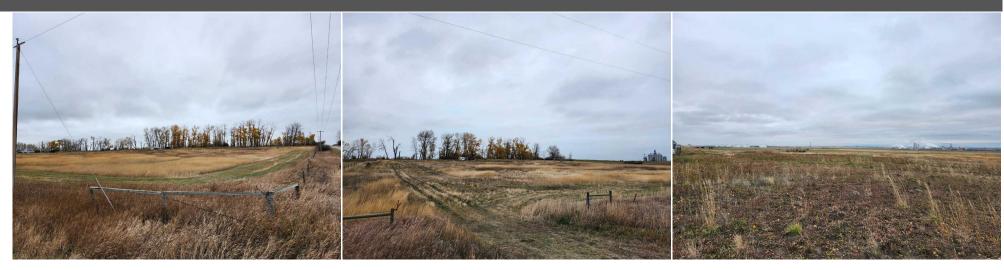

Legal Desc: 0912999

Roof:

Heating:

Sewer: Ext Feat:

Kitchen Appl: Int Feat: **Utilities:** 

Pub Rmks:

Discover the perfect canvas for your dream home on this 8.43 acre parcel. with mountain views and frames by mature trees that offer both beauty & privacy. This expansive, fully fenced lot provides ample room to bring your vision to life with the potential to design a custom, walk-out home that captures the surrounding natural beauty. Bordering the property is a creek (Western Irrigation District-WID) ensuring lush landscapes and endless possibilities for gardening or small scale agriculture. Imagine waking up to panoramic views & enjoying the peace of country living with convenient access to nearby amenities. Carseland is only a few minutes away and Calgary a short 20 minute commute. Highlighting the growth & future potential of the area, the property benefits from proximity to the up-and-coming commercial developments poised to bring new jobs, energy & attractions to the community -- De'Havilland Manufacturing close to Cheadle, CGC (Canadian Gypsum Company) & Goldfinch Industrial Park by Carseland and a Pea processing Facility. With a forward looking vision for economic growth these developments will add value to this location. Seller would consider seller financing for a short term. Power & Gas at the property line.