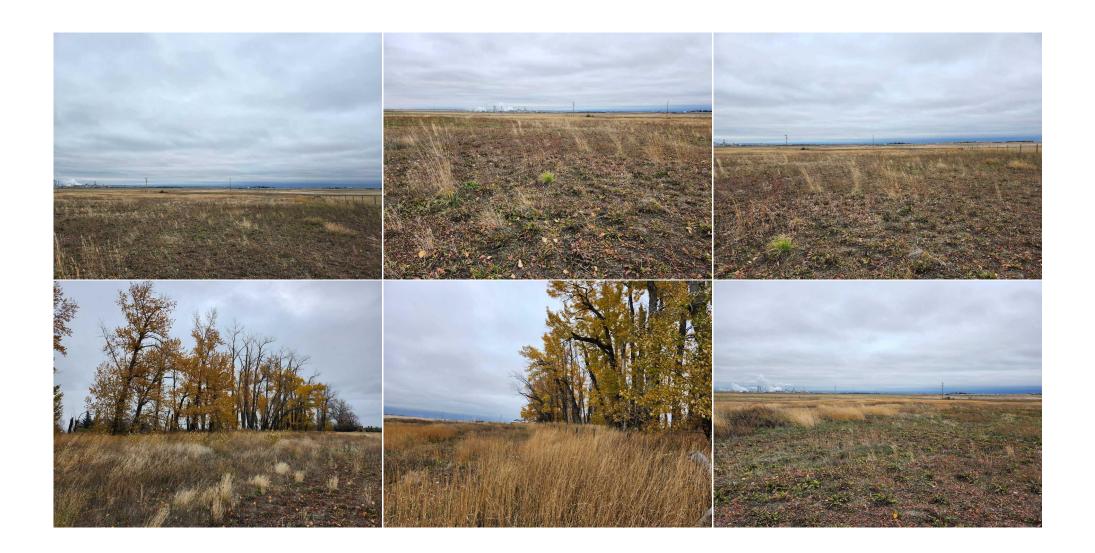

Legal Desc: 0912999

Roof:

Heating:

Sewer: Ext Feat:

Kitchen Appl: Int Feat: **Utilities:** 

Pub Rmks:

Discover the perfect canvas for your dream home on this 8.43 acre parcel. with mountain views and frames by mature trees that offer both beauty & privacy. This expansive, fully fenced lot provides ample room to bring your vision to life with the potential to design a custom, walk-out home that captures the surrounding natural beauty. Bordering the property is a creek (Western Irrigation District-WID) ensuring lush landscapes and endless possibilities for gardening or small scale agriculture. Imagine waking up to panoramic views & enjoying the peace of country living with convenient access to nearby amenities. Carseland is only a few minutes away and Calgary a short 20 minute commute. Highlighting the growth & future potential of the area, the property benefits from proximity to the up-and-coming commercial developments poised to bring new jobs, energy & attractions to the community -- De'Havilland Manufacturing close to Cheadle, CGC (Canadian Gypsum Company) & Goldfinch Industrial Park by Carseland and a Pea processing Facility. With a forward looking vision for economic growth these developments will add value to this location. Seller would consider seller financing for a short term. Power & Gas at the property line.