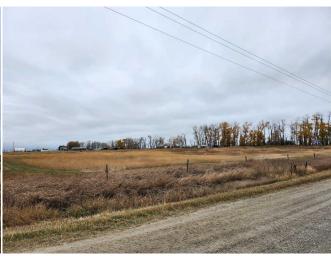

Legal Desc: 0912999

Roof:

Heating:

Sewer: Ext Feat:

Kitchen Appl: Int Feat: **Utilities:** 

Pub Rmks:

Discover the perfect canvas for your dream home on this 8.43 acre parcel. with mountain views and frames by mature trees that offer both beauty & privacy. This expansive, fully fenced lot provides ample room to bring your vision to life with the potential to design a custom, walk-out home that captures the surrounding natural beauty. Bordering the property is a creek (Western Irrigation District-WID) ensuring lush landscapes and endless possibilities for gardening or small scale agriculture. Imagine waking up to panoramic views & enjoying the peace of country living with convenient access to nearby amenities. Carseland is only a few minutes away and Calgary a short 20 minute commute. Highlighting the growth & future potential of the area, the property benefits from proximity to the up-and-coming commercial developments poised to bring new jobs, energy & attractions to the community -- De'Havilland Manufacturing close to Cheadle, CGC (Canadian Gypsum Company) & Goldfinch Industrial Park by Carseland and a Pea processing Facility. With a forward looking vision for economic growth these developments will add value to this location. Seller would consider seller financing for a short term. Power & Gas at the property line.