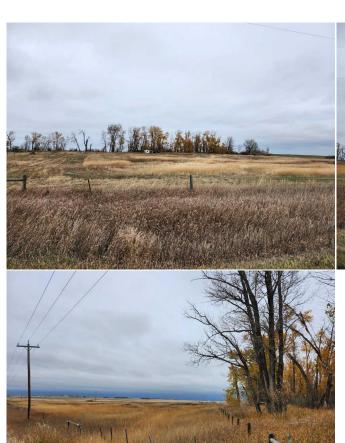

Legal Desc: 0912999

Roof:

Heating:

Sewer: Ext Feat:

Kitchen Appl: Int Feat: **Utilities:** 

Pub Rmks:

Discover the perfect canvas for your dream home on this 8.43 acre parcel. with mountain views and frames by mature trees that offer both beauty & privacy. This expansive, fully fenced lot provides ample room to bring your vision to life with the potential to design a custom, walk-out home that captures the surrounding natural beauty. Bordering the property is a creek (Western Irrigation District-WID) ensuring lush landscapes and endless possibilities for gardening or small scale agriculture. Imagine waking up to panoramic views & enjoying the peace of country living with convenient access to nearby amenities. Carseland is only a few minutes away and Calgary a short 20 minute commute. Highlighting the growth & future potential of the area, the property benefits from proximity to the up-and-coming commercial developments poised to bring new jobs, energy & attractions to the community -- De'Havilland Manufacturing close to Cheadle, CGC (Canadian Gypsum Company) & Goldfinch Industrial Park by Carseland and a Pea processing Facility. With a forward looking vision for economic growth these developments will add value to this location. Seller would consider seller financing for a short term. Power & Gas at the property line.