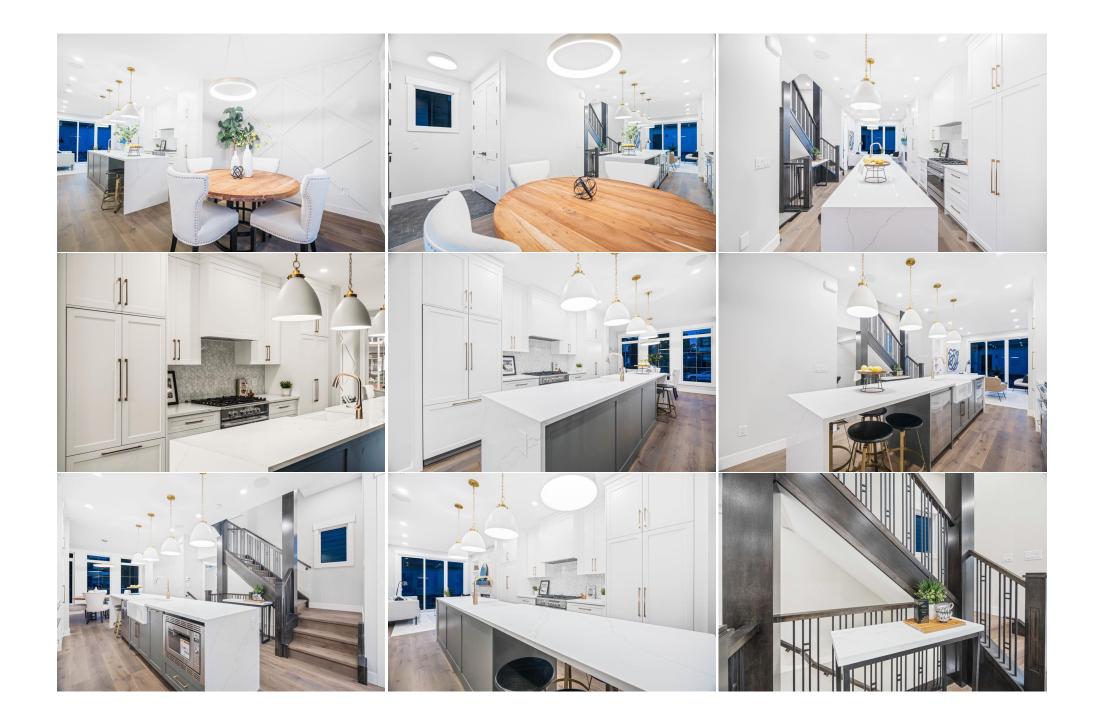

| 3pc Bathroom<br>Bedroom<br>Game Room            | Third<br>Basement<br>Basement                                                                                                                                                                                                                                                                                                                                                                                                                                                                                                                                                                                                                                                                                                                                                                                                                                                                                                                                                                                                                                                                                                                                                                                                                                                                                                                                                                                                                                                                                                                                                                                                                                                                                                                                                                                                                                                                                                                                       | 4`11" x 7`8"<br>11`1" x 10`4"<br>10`11" x 16`0" | Family Room<br>3pc Bathroom | Third<br>Basement | 9`0" x 12`10"<br>8`1" x 4`11" |  |  |
|-------------------------------------------------|---------------------------------------------------------------------------------------------------------------------------------------------------------------------------------------------------------------------------------------------------------------------------------------------------------------------------------------------------------------------------------------------------------------------------------------------------------------------------------------------------------------------------------------------------------------------------------------------------------------------------------------------------------------------------------------------------------------------------------------------------------------------------------------------------------------------------------------------------------------------------------------------------------------------------------------------------------------------------------------------------------------------------------------------------------------------------------------------------------------------------------------------------------------------------------------------------------------------------------------------------------------------------------------------------------------------------------------------------------------------------------------------------------------------------------------------------------------------------------------------------------------------------------------------------------------------------------------------------------------------------------------------------------------------------------------------------------------------------------------------------------------------------------------------------------------------------------------------------------------------------------------------------------------------------------------------------------------------|-------------------------------------------------|-----------------------------|-------------------|-------------------------------|--|--|
|                                                 |                                                                                                                                                                                                                                                                                                                                                                                                                                                                                                                                                                                                                                                                                                                                                                                                                                                                                                                                                                                                                                                                                                                                                                                                                                                                                                                                                                                                                                                                                                                                                                                                                                                                                                                                                                                                                                                                                                                                                                     |                                                 | Legal/Tax/Financial         |                   |                               |  |  |
| Title:<br><b>Fee Simple</b><br>Legal Desc:      | 2411090                                                                                                                                                                                                                                                                                                                                                                                                                                                                                                                                                                                                                                                                                                                                                                                                                                                                                                                                                                                                                                                                                                                                                                                                                                                                                                                                                                                                                                                                                                                                                                                                                                                                                                                                                                                                                                                                                                                                                             | Zoning:<br><b>DC</b>                            | Remarks                     |                   |                               |  |  |
| Pub Rmks:<br>Inclusions:<br>Property Listed By: | Remarks This exceptional new build showcases the highest quality finishes with meticulous attention to detail. This is a fantastic opportunity to own a brand-new home. A unique three-story modern farmhouse with a well-thought-out floor plan, west-facing backyard, and over 2,638 total square feet built by BILD award-winning builder Green Cedar Homes. Upon entry, you're greeted by a spacious foyer leading into the dining area with custom wall panelling and showcasing ample natural sunlight from the large windows. The stunning kitchen features a quartz countertop, a centre kitchen waterfall island, a white and gold hexagon backsplash, and luxury Fisher & Paykel built-in appliances. Black handles and black & gold faucets, fireplace in the great room with stone surround and mudroom with beautiful black hexagon tiled floor. The second level includes a 9' ceiling, a massive primary bedroom with a remarkable five-piece ensuite, dual vanity, a custom shower, and a large walk-in closet—another great primary bedroom with a three-piece ensuite bath, and a walk-in closet. The laundry room is conveniently located on the second level, with a sink and lots of storage. Heading to the third level, you'll find a massive entertaining area/Bonus room, wet bar, three-piece bath, another great-sized bedroom, and a large balcony looking over beautiful views of downtown and the city. The fully finished basement features a rec room, wet bar, another bedroom, and a three-piece bath. This house offers upgrades such as rough-ins for the central vac, built-in speakers, and in-floor heat in the basement. This home is conveniently located just minutes from Downtown, Off-leash Park, Calgary Zoo, Bow River, Telus Spark Science Centre, Playground, Schools, Memorial Station, and all the trendy shops and restaurants of Bridgeland. Call today to book a private viewing. N/A Century 21 Bravo Realty |                                                 |                             |                   |                               |  |  |