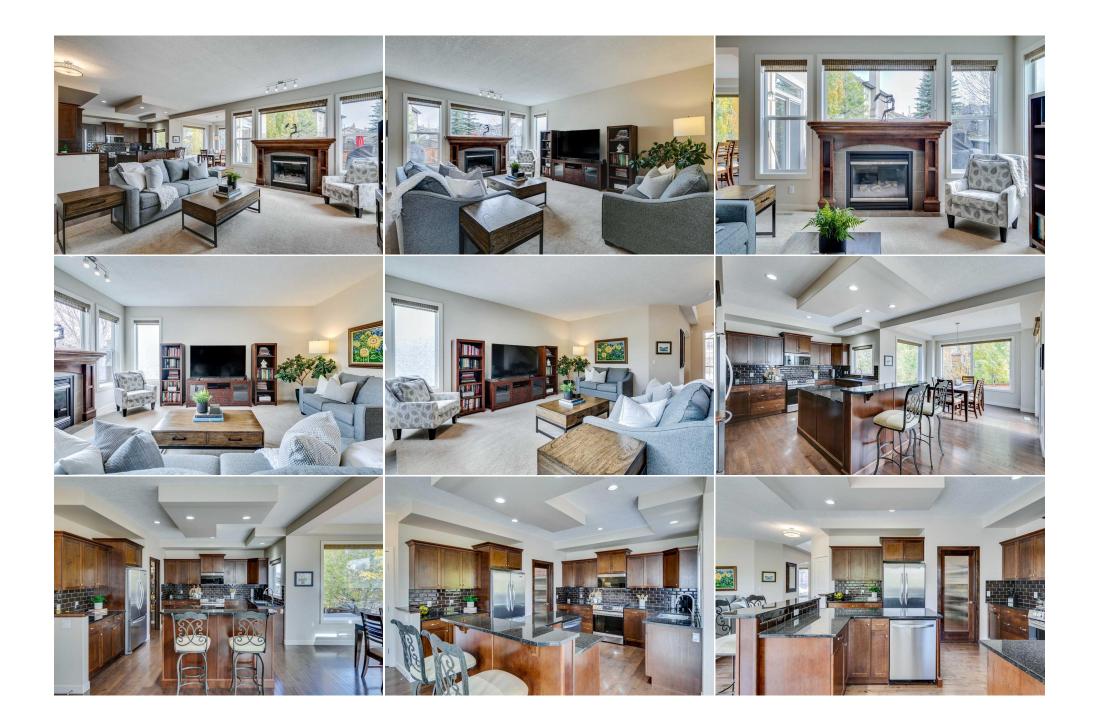

| 4pc Bathroom                                    | Upper                                                                                                                                                                                                                                                                                                                                                                                                                                                                                                                                                                                                                                                                                                                                                                                                                                                                                                                                                                                                                                                                                                                                                                                                                                                                                                                                                                                                                                                                          | 8`0" x 7`0"           | <b>5pc Ensuite bath</b><br>Legal/Tax/Financial | Upper | 11`6" x 11`0" |  |  |  |
|-------------------------------------------------|--------------------------------------------------------------------------------------------------------------------------------------------------------------------------------------------------------------------------------------------------------------------------------------------------------------------------------------------------------------------------------------------------------------------------------------------------------------------------------------------------------------------------------------------------------------------------------------------------------------------------------------------------------------------------------------------------------------------------------------------------------------------------------------------------------------------------------------------------------------------------------------------------------------------------------------------------------------------------------------------------------------------------------------------------------------------------------------------------------------------------------------------------------------------------------------------------------------------------------------------------------------------------------------------------------------------------------------------------------------------------------------------------------------------------------------------------------------------------------|-----------------------|------------------------------------------------|-------|---------------|--|--|--|
| Title:<br><b>Fee Simple</b><br>Legal Desc:      | 0714044                                                                                                                                                                                                                                                                                                                                                                                                                                                                                                                                                                                                                                                                                                                                                                                                                                                                                                                                                                                                                                                                                                                                                                                                                                                                                                                                                                                                                                                                        | Zoning:<br><b>R-G</b> |                                                |       |               |  |  |  |
|                                                 |                                                                                                                                                                                                                                                                                                                                                                                                                                                                                                                                                                                                                                                                                                                                                                                                                                                                                                                                                                                                                                                                                                                                                                                                                                                                                                                                                                                                                                                                                |                       | Remarks                                        |       |               |  |  |  |
| Pub Rmks:<br>Inclusions:<br>Property Listed By: | **OPEN HOUSE SATURDAY 10/26 11:30-1:00** Welcome to 122 Cranridge Heights, a truly magnificent estate home privately situated in an exclusive enclave<br>Cranston siding onto a green belt connecting to the Bow River pathway system. Graced with nearly 3,000 sq. ft. of harmoniously appointed living space, this home<br>is thoughtfully crafted to create comfort and functionality in every room. The open layout flows seamlessly from the grand entryway and into the expansive kitchen,<br>living, and dining areas that can accommodate gatherings of all sizes. The grand staircase leads you to the impressive upper level where you'll find the<br>harmoniously appointed primary wing, 3 additional bedrooms with a shared bathroom, and a sprawling bonus room with vaulted ceilings. Complete with a partially<br>finished lower level that awaits your personal touch. This one-of-a-kind home is just a few steps to the ridge pathway system that leads into Fish Creek Park and is<br>within walking distance of schools, parks, playgrounds, and all of the amenities that Cranston has to offer! Recent upgrades include a new washer and dryer, gas<br>range, microwave, furnaces, a/c, and a professionally landscaped backyard. Experience this exceptional home firsthand with our 3D Virtual Open House Tour.<br>Contact us today to schedule a private viewing.<br>Shed, Half Bathroom Wood Shelf, Wood Shelving Units in Basement<br>RE/MAX First |                       |                                                |       |               |  |  |  |