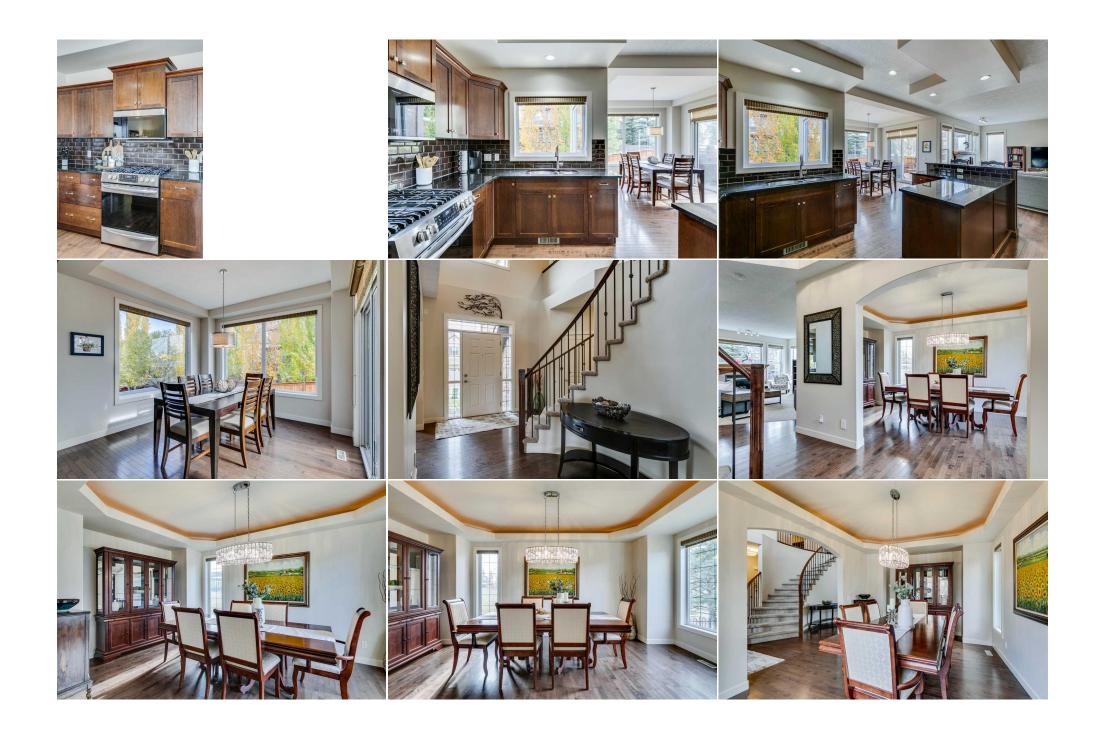

| 4pc Bathroom                                    | Upper                                                                                                                                                                                                                                                                                                                                                                                                                                                                                                                                                                                                                                                                                                                                                                                                                                                                                                                                                                                                                                                                                                                                                                                                                                                                                                                                                                                                                                                                          | 8`0" x 7`0"           | <b>5pc Ensuite bath</b><br>Legal/Tax/Financial | Upper | 11`6" x 11`0" |  |  |  |
|-------------------------------------------------|--------------------------------------------------------------------------------------------------------------------------------------------------------------------------------------------------------------------------------------------------------------------------------------------------------------------------------------------------------------------------------------------------------------------------------------------------------------------------------------------------------------------------------------------------------------------------------------------------------------------------------------------------------------------------------------------------------------------------------------------------------------------------------------------------------------------------------------------------------------------------------------------------------------------------------------------------------------------------------------------------------------------------------------------------------------------------------------------------------------------------------------------------------------------------------------------------------------------------------------------------------------------------------------------------------------------------------------------------------------------------------------------------------------------------------------------------------------------------------|-----------------------|------------------------------------------------|-------|---------------|--|--|--|
| Title:<br><b>Fee Simple</b><br>Legal Desc:      | 0714044                                                                                                                                                                                                                                                                                                                                                                                                                                                                                                                                                                                                                                                                                                                                                                                                                                                                                                                                                                                                                                                                                                                                                                                                                                                                                                                                                                                                                                                                        | Zoning:<br><b>R-G</b> |                                                |       |               |  |  |  |
|                                                 |                                                                                                                                                                                                                                                                                                                                                                                                                                                                                                                                                                                                                                                                                                                                                                                                                                                                                                                                                                                                                                                                                                                                                                                                                                                                                                                                                                                                                                                                                |                       | Remarks                                        |       |               |  |  |  |
| Pub Rmks:<br>Inclusions:<br>Property Listed By: | **OPEN HOUSE SATURDAY 10/26 11:30-1:00** Welcome to 122 Cranridge Heights, a truly magnificent estate home privately situated in an exclusive enclave<br>Cranston siding onto a green belt connecting to the Bow River pathway system. Graced with nearly 3,000 sq. ft. of harmoniously appointed living space, this home<br>is thoughtfully crafted to create comfort and functionality in every room. The open layout flows seamlessly from the grand entryway and into the expansive kitchen,<br>living, and dining areas that can accommodate gatherings of all sizes. The grand staircase leads you to the impressive upper level where you'll find the<br>harmoniously appointed primary wing, 3 additional bedrooms with a shared bathroom, and a sprawling bonus room with vaulted ceilings. Complete with a partially<br>finished lower level that awaits your personal touch. This one-of-a-kind home is just a few steps to the ridge pathway system that leads into Fish Creek Park and is<br>within walking distance of schools, parks, playgrounds, and all of the amenities that Cranston has to offer! Recent upgrades include a new washer and dryer, gas<br>range, microwave, furnaces, a/c, and a professionally landscaped backyard. Experience this exceptional home firsthand with our 3D Virtual Open House Tour.<br>Contact us today to schedule a private viewing.<br>Shed, Half Bathroom Wood Shelf, Wood Shelving Units in Basement<br>RE/MAX First |                       |                                                |       |               |  |  |  |