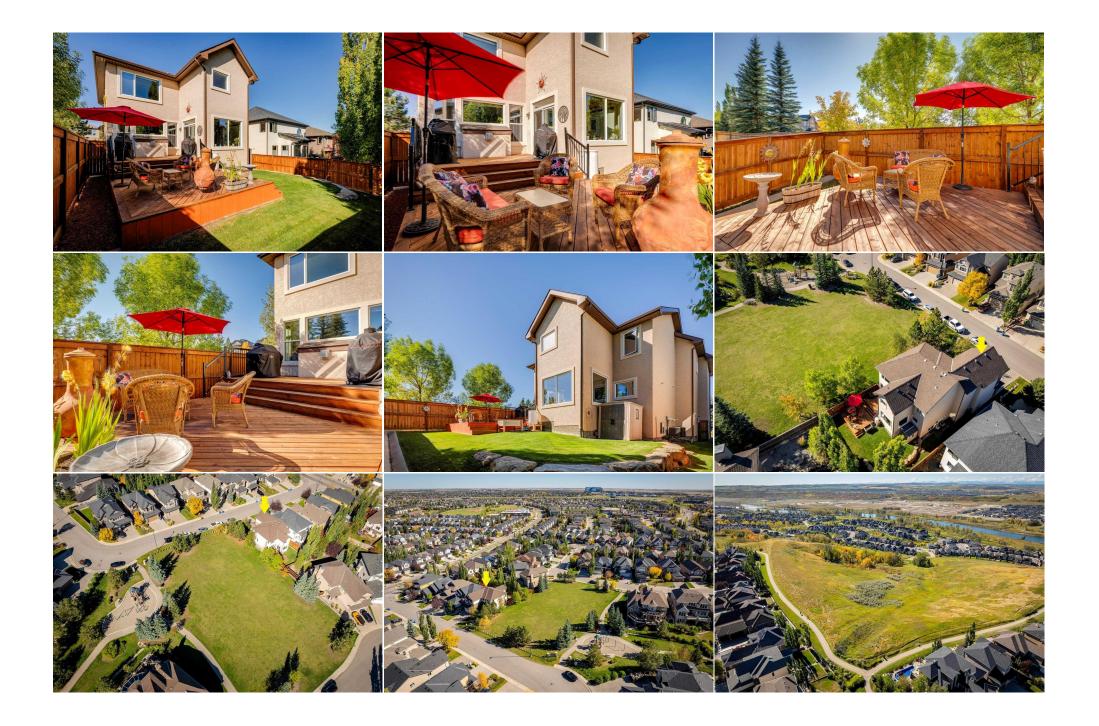

| 4pc Bathroom                                    | Upper                                                                                                                                                                                                                                                                                                                                                                                                                                                                                                                                                                                                                                                                                                                                                                                                                                                                                                                                                                                                                                                                                                                                                                                                                                                                                                                                                                                                                                                                          | 8`0" x 7`0"           | <b>5pc Ensuite bath</b><br>Legal/Tax/Financial | Upper | 11`6" x 11`0" |  |  |  |
|-------------------------------------------------|--------------------------------------------------------------------------------------------------------------------------------------------------------------------------------------------------------------------------------------------------------------------------------------------------------------------------------------------------------------------------------------------------------------------------------------------------------------------------------------------------------------------------------------------------------------------------------------------------------------------------------------------------------------------------------------------------------------------------------------------------------------------------------------------------------------------------------------------------------------------------------------------------------------------------------------------------------------------------------------------------------------------------------------------------------------------------------------------------------------------------------------------------------------------------------------------------------------------------------------------------------------------------------------------------------------------------------------------------------------------------------------------------------------------------------------------------------------------------------|-----------------------|------------------------------------------------|-------|---------------|--|--|--|
| Title:<br><b>Fee Simple</b><br>Legal Desc:      | 0714044                                                                                                                                                                                                                                                                                                                                                                                                                                                                                                                                                                                                                                                                                                                                                                                                                                                                                                                                                                                                                                                                                                                                                                                                                                                                                                                                                                                                                                                                        | Zoning:<br><b>R-G</b> |                                                |       |               |  |  |  |
|                                                 |                                                                                                                                                                                                                                                                                                                                                                                                                                                                                                                                                                                                                                                                                                                                                                                                                                                                                                                                                                                                                                                                                                                                                                                                                                                                                                                                                                                                                                                                                |                       | Remarks                                        |       |               |  |  |  |
| Pub Rmks:<br>Inclusions:<br>Property Listed By: | **OPEN HOUSE SATURDAY 10/26 11:30-1:00** Welcome to 122 Cranridge Heights, a truly magnificent estate home privately situated in an exclusive enclave<br>Cranston siding onto a green belt connecting to the Bow River pathway system. Graced with nearly 3,000 sq. ft. of harmoniously appointed living space, this home<br>is thoughtfully crafted to create comfort and functionality in every room. The open layout flows seamlessly from the grand entryway and into the expansive kitchen,<br>living, and dining areas that can accommodate gatherings of all sizes. The grand staircase leads you to the impressive upper level where you'll find the<br>harmoniously appointed primary wing, 3 additional bedrooms with a shared bathroom, and a sprawling bonus room with vaulted ceilings. Complete with a partially<br>finished lower level that awaits your personal touch. This one-of-a-kind home is just a few steps to the ridge pathway system that leads into Fish Creek Park and is<br>within walking distance of schools, parks, playgrounds, and all of the amenities that Cranston has to offer! Recent upgrades include a new washer and dryer, gas<br>range, microwave, furnaces, a/c, and a professionally landscaped backyard. Experience this exceptional home firsthand with our 3D Virtual Open House Tour.<br>Contact us today to schedule a private viewing.<br>Shed, Half Bathroom Wood Shelf, Wood Shelving Units in Basement<br>RE/MAX First |                       |                                                |       |               |  |  |  |