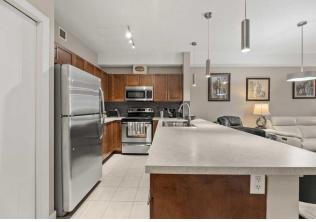

Level <u>Level</u> <u>Room</u> **Dimensions** Room **Dimensions** Living/Dining Room CombinationMain 18`5" x 9`5" Kitchen Main 11`3" x 8`10" **Bedroom - Primary** Main 11`7" x 10`10" Walk-In Closet Main 6`1" x 4`9" 3pc Ensuite bath 7`2" x 4`10" 9`7" x 9`3" Main **Bedroom** Main 4pc Bathroom 7`2" x 5`0" Main Laundry Main 5`5" x 4`0"

Legal/Tax/Financial

Condo Fee: Title: Zoning:

4`8" x 4`8"

Fee Freq: Monthly

Legal Desc: **0913950** 

Remarks

Pub Rmks:

WELCOME HOME to the bright and wide open design of this 2 bedroom, 2 bath READY TO MOVE INTO home, with a TITLED PARKADE stall, in the elegant and PET FRIENDLY "EDGE"! The main living area is a wider space than most units in the complex, making the unit feel larger than many. Additional features are a walk-in closet in the master bedroom, an actual laundry room, and a kitchen pantry cupboard. If you're moving with your canine friend, this complex is perfect for you as dogs are allowed (2 dogs maximum 25 pounds each, or 1 dog maximum 40 pounds), and they must be approved and registered. With all the amenities that Genesis Place offers right next door, THE EDGE is a great option for young and mature alike! Come have a look, and make this your HOME SWEET HOME! fridge, stove, built in dishwasher, microwave hood cover "as is", washer, dryer, all window coverings, TV mount in living room, 1 garage door opener remote