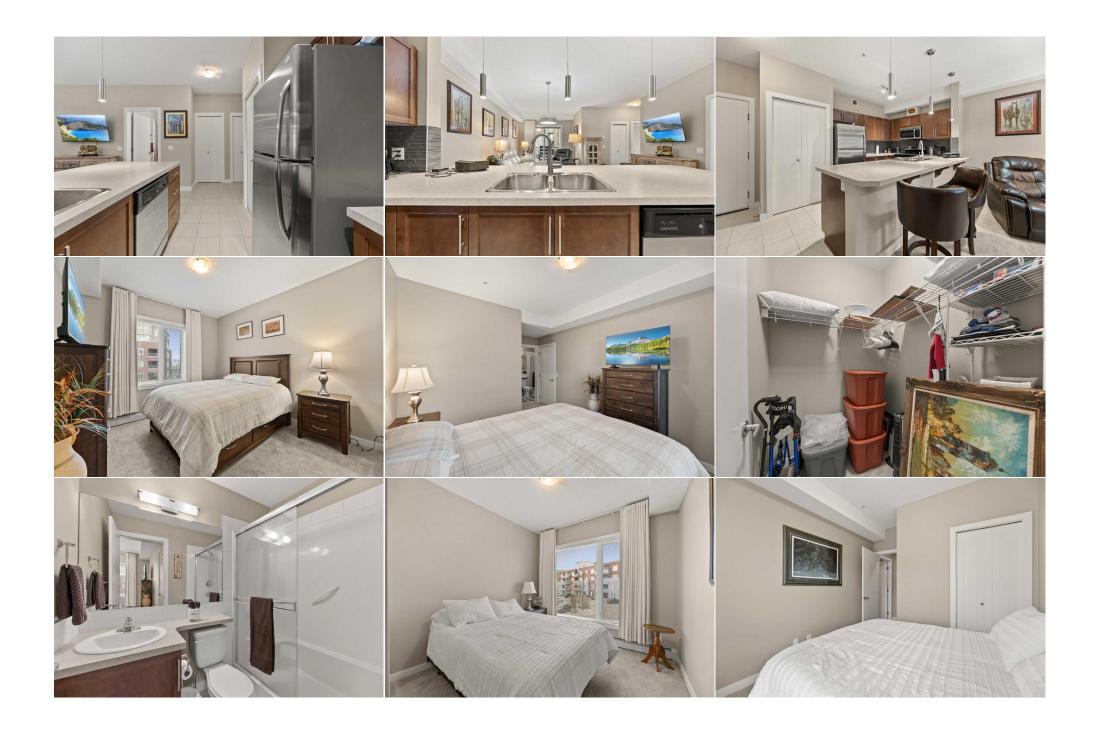

Level <u>Level</u> <u>Room</u> **Dimensions** Room **Dimensions** Living/Dining Room CombinationMain 18`5" x 9`5" Kitchen Main 11`3" x 8`10" **Bedroom - Primary** Main 11`7" x 10`10" Walk-In Closet Main 6`1" x 4`9" 3pc Ensuite bath 7`2" x 4`10" 9`7" x 9`3" Main **Bedroom** Main 4pc Bathroom 7`2" x 5`0" Main Laundry Main 5`5" x 4`0"

Legal/Tax/Financial

Condo Fee: Title: Zoning:

4`8" x 4`8"

Fee Freq: Monthly

Legal Desc: **0913950** 

Remarks

Pub Rmks:

WELCOME HOME to the bright and wide open design of this 2 bedroom, 2 bath READY TO MOVE INTO home, with a TITLED PARKADE stall, in the elegant and PET FRIENDLY "EDGE"! The main living area is a wider space than most units in the complex, making the unit feel larger than many. Additional features are a walk-in closet in the master bedroom, an actual laundry room, and a kitchen pantry cupboard. If you're moving with your canine friend, this complex is perfect for you as dogs are allowed (2 dogs maximum 25 pounds each, or 1 dog maximum 40 pounds), and they must be approved and registered. With all the amenities that Genesis Place offers right next door, THE EDGE is a great option for young and mature alike! Come have a look, and make this your HOME SWEET HOME! fridge, stove, built in dishwasher, microwave hood cover "as is", washer, dryer, all window coverings, TV mount in living room, 1 garage door opener remote