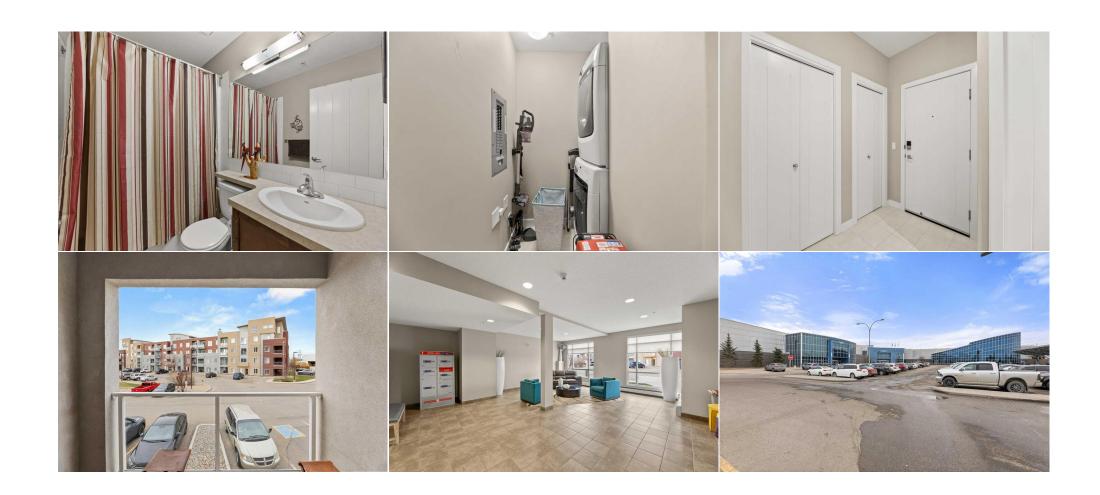

Level <u>Level</u> <u>Room</u> **Dimensions** Room **Dimensions** Living/Dining Room CombinationMain 18`5" x 9`5" Kitchen Main 11`3" x 8`10" **Bedroom - Primary** Main 11`7" x 10`10" Walk-In Closet Main 6`1" x 4`9" 3pc Ensuite bath 7`2" x 4`10" 9`7" x 9`3" Main **Bedroom** Main 4pc Bathroom 7`2" x 5`0" Main Laundry Main 5`5" x 4`0"

Legal/Tax/Financial

Condo Fee: Title: Zoning:

4`8" x 4`8"

Fee Freq: Monthly

Legal Desc: **0913950** 

Remarks

Pub Rmks:

WELCOME HOME to the bright and wide open design of this 2 bedroom, 2 bath READY TO MOVE INTO home, with a TITLED PARKADE stall, in the elegant and PET FRIENDLY "EDGE"! The main living area is a wider space than most units in the complex, making the unit feel larger than many. Additional features are a walk-in closet in the master bedroom, an actual laundry room, and a kitchen pantry cupboard. If you're moving with your canine friend, this complex is perfect for you as dogs are allowed (2 dogs maximum 25 pounds each, or 1 dog maximum 40 pounds), and they must be approved and registered. With all the amenities that Genesis Place offers right next door, THE EDGE is a great option for young and mature alike! Come have a look, and make this your HOME SWEET HOME! fridge, stove, built in dishwasher, microwave hood cover "as is", washer, dryer, all window coverings, TV mount in living room, 1 garage door opener remote