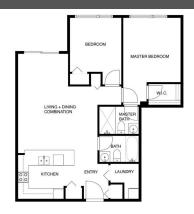

Level <u>Level</u> <u>Room</u> **Dimensions** Room **Dimensions** Living/Dining Room CombinationMain 18`5" x 9`5" Kitchen Main 11`3" x 8`10" **Bedroom - Primary** Main 11`7" x 10`10" Walk-In Closet Main 6`1" x 4`9" 3pc Ensuite bath 7`2" x 4`10" 9`7" x 9`3" Main **Bedroom** Main 4pc Bathroom 7`2" x 5`0" Main Laundry Main 5`5" x 4`0"