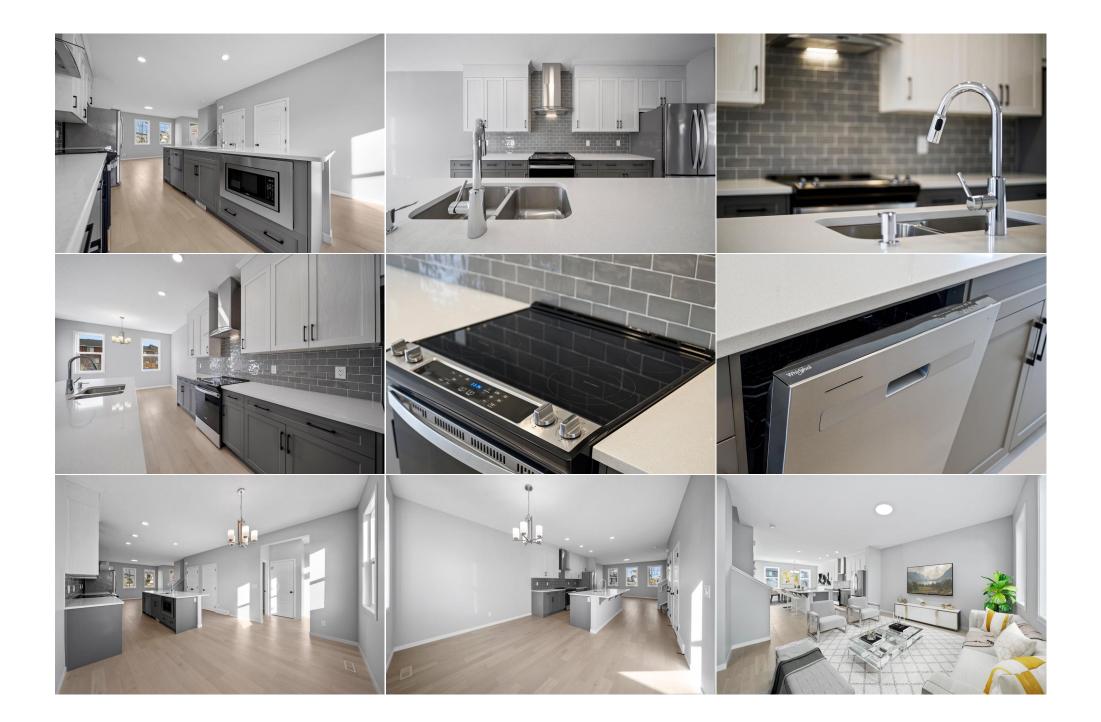

Utilities and Features

| Legal/Tax/Financial                             |                                                                                                                                                                                                                                                                                                                                                                                                                                                                                                                                                                                                                                                                                                                                                                                                                                                                                                                                                                                                                                                                                                                                                                                                                                                   |  |  |  |  |
|-------------------------------------------------|---------------------------------------------------------------------------------------------------------------------------------------------------------------------------------------------------------------------------------------------------------------------------------------------------------------------------------------------------------------------------------------------------------------------------------------------------------------------------------------------------------------------------------------------------------------------------------------------------------------------------------------------------------------------------------------------------------------------------------------------------------------------------------------------------------------------------------------------------------------------------------------------------------------------------------------------------------------------------------------------------------------------------------------------------------------------------------------------------------------------------------------------------------------------------------------------------------------------------------------------------|--|--|--|--|
| Title:<br><b>Fee Simple</b><br>Legal Desc:      | Zoning:<br>R-1PRL<br>1912478<br>Remarks                                                                                                                                                                                                                                                                                                                                                                                                                                                                                                                                                                                                                                                                                                                                                                                                                                                                                                                                                                                                                                                                                                                                                                                                           |  |  |  |  |
| Pub Rmks:<br>Inclusions:<br>Property Listed By: | OPEN HOUSE ON SATURDAY NOVEMBER 9 FROM 11:00 AM TO 1:00 PM. 3 BEDROOM - 2.5 BATHROOM PRISTINE 2 StOREY HOME in the beautiful family community of Dawson's Landing. ** CLICK ON MOVIE REEL AND 3D ICONS ABOVE FOR VIRTUAL TOURS ** This FULLY UPGRADED Trico Built Home boasts gorgeous hardwood flooring throughout the open concept main floor which is centered around a Gourmet Chef's Kitchen. Beautiful quartz counters and a generous Island with stainless steel appliances create a feeling of luxury as this perfectly appointed kitchens flow seamlessly into the spacious front living room and rear bright dining areas which are flooded in natural light. Upstairs you will find a sprawling Master Bedroom highlighted by a 5 piece spa-like ensuite washroom. Two additional well sized bedrooms, a full 4 piece bathroom, and upper floor laundry round out the convenience of this spacious top floor. The basement is fully carpeted but unspoiled and ready for your personal custom design. The exterior is fully landscaped and even offers a poured garage pad and footing wall that is just waiting for a frame and roof. This meticulously cared for property is just waiting for you to make it your home! None Charles |  |  |  |  |