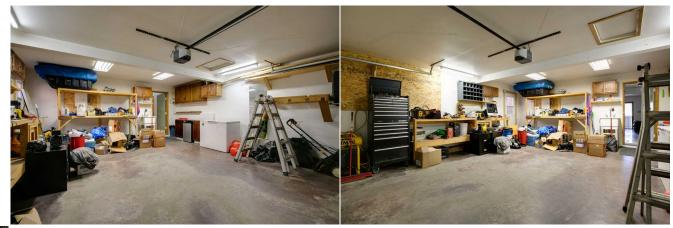

## 88 MACEWAN GLEN Drive, Calgary T3K 2C5

| MLS®#:  | A2175502 | Area:   | MacEwan Glen | Listing<br>Date:                                                                                                                                      | 10/25/24 | List                                                                                                        | Price: <b>\$718,880</b> |                |                                                                                                                       |                                                                                 |
|---------|----------|---------|--------------|-------------------------------------------------------------------------------------------------------------------------------------------------------|----------|-------------------------------------------------------------------------------------------------------------|-------------------------|----------------|-----------------------------------------------------------------------------------------------------------------------|---------------------------------------------------------------------------------|
| Status: | Active   | County: | Calgary      | Change:                                                                                                                                               | None     | Asso                                                                                                        | ociation: Fort McMurray |                |                                                                                                                       |                                                                                 |
|         |          |         |              | General Info<br>Prop Type:<br>Sub Type:<br>City/Town:<br>Year Built:<br>Lot Informa<br>Lot Sz Ar:<br>Lot Shape:<br>Access:<br>Lot Feat:<br>Park Feat: |          | Residential<br>Detached<br>Calgary<br>1981<br>4,671 sqft<br>Back Yard,Back<br>Lot,Secluded<br>Double Garage |                         | 1,878<br>1,878 | DOM<br>4<br>Layout<br>Beds:<br>Baths:<br>Style:<br><u>Parking</u><br>Ttl Park:<br>Garage Sz:<br>serve,No Neighbours F | 5 (3 2 )<br>3.5 (3 1)<br>2 Storey Split<br>4<br>2<br>Behind,Private,Rectangular |

Utilities and Features

| Roof:<br>Heating:<br>Sewer:<br>Ext Feat: | Asphalt Shingle<br>Forced Air,Natural Gas<br>Private Entrance,Private Yard |                   | Construction:<br>Brick,Metal Siding<br>Flooring:<br>Carpet,Hardwood,Tile<br>Water Source:<br>Fnd/Bsmt:<br>Poured Concrete | Brick,Metal Siding<br>Flooring:<br>Carpet,Hardwood,Tile<br>Water Source:<br>Fnd/Bsmt: |                |  |  |  |  |
|------------------------------------------|----------------------------------------------------------------------------|-------------------|---------------------------------------------------------------------------------------------------------------------------|---------------------------------------------------------------------------------------|----------------|--|--|--|--|
| Kitchen Appl:                            | l: Dishwasher,Dryer,Garage Control(s),Refrigerator,Stove(s),Washer         |                   |                                                                                                                           |                                                                                       |                |  |  |  |  |
| Int Feat:                                | See Remarks                                                                |                   |                                                                                                                           |                                                                                       |                |  |  |  |  |
| Utilities:                               |                                                                            |                   |                                                                                                                           |                                                                                       |                |  |  |  |  |
|                                          |                                                                            |                   | Room Information                                                                                                          |                                                                                       |                |  |  |  |  |
| <u>Room</u>                              | Level                                                                      | <b>Dimensions</b> | <u>Room</u>                                                                                                               | Level                                                                                 | Dimensions     |  |  |  |  |
| Family Room                              | Main                                                                       | 17`4" x 12`0"     | Laundry                                                                                                                   | Main                                                                                  | 7`0" x 8`3"    |  |  |  |  |
| 2pc Bathroom                             | Main                                                                       | 4`8" x 5`11"      | Entrance                                                                                                                  | Main                                                                                  | 17`4" x 12`10" |  |  |  |  |
| Living Room                              | Main                                                                       | 19`10" x 11`4"    | Dining Room                                                                                                               | Main                                                                                  | 9`4" x 13`1"   |  |  |  |  |
| Kitchen                                  | Main                                                                       | 8`4" x 13`1"      | Bedroom                                                                                                                   | Lower                                                                                 | 11`10" x 15`1" |  |  |  |  |
| Bedroom                                  | Lower                                                                      | 16`5" x 11`3"     | Living Room                                                                                                               | Lower                                                                                 | 6`10" x 12`7"  |  |  |  |  |
| Dining Room                              | Lower                                                                      | 10`4" x 10`9"     | 4pc Ensuite bath                                                                                                          | Lower                                                                                 | 4`11" x 9`1"   |  |  |  |  |
| Kitchen                                  | Lower                                                                      | 10`4" x 9`4"      | Laundry                                                                                                                   | Lower                                                                                 | 6`0" x 7`6"    |  |  |  |  |