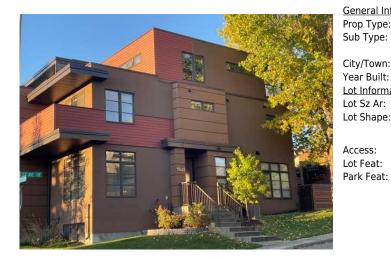

## 1503 37 Avenue, Calgary T2T 5W9

| MLS®#:  | A2175504 | Area:   | Altadore | Listing<br>Date: | 10/25/24      | List Price: <b>\$959,000</b> |
|---------|----------|---------|----------|------------------|---------------|------------------------------|
| Status: | Active   | County: | Calgary  | Change:          | -\$6k, 28-Nov | Association: Fort McMurray   |

| eneral Information    | -              |                     |                    | DOM        |                       |
|-----------------------|----------------|---------------------|--------------------|------------|-----------------------|
| гор Туре:             | Residential    |                     |                    | 88         |                       |
| ub Type:              | Semi Detached  | (Half               | Layout             |            |                       |
|                       | Duplex)        | Finished Floor Ar   | ea                 | Beds:      | 3(21)                 |
| ity/Town:             | Calgary        | Abv Sqft:           | 1,935              | Baths:     | 3.5 (3 1)             |
| ear Built:            | 2012           | Low Sqft:           |                    | Style:     | 3 Storey,Side by Side |
| <u>ot Information</u> |                | Ttl Sqft:           | 1,935              |            |                       |
| ot Sz Ar:             | 2,260 sqft     |                     |                    | De alvia a |                       |
| ot Shape:             |                |                     |                    | Parking    |                       |
|                       |                |                     |                    | Ttl Park:  | 2                     |
|                       |                |                     |                    | Garage Sz: | 2                     |
| ccess:                |                |                     |                    |            |                       |
| ot Feat:              | Back Lane,Back | Yard,Corner Lot,Fro | nt Yard,Landscaped |            |                       |
|                       |                |                     |                    |            |                       |