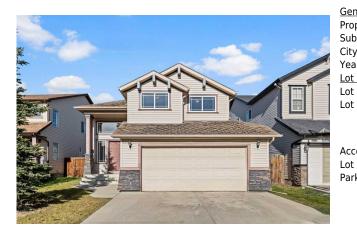

## 11899 COVENTRY HILLS Way, Calgary T3K 6J7

| MLS®#:  | A2175530 | Area:   | Coventry Hills | Listing<br>Date: | 10/25/24       | List Price: <b>\$625,000</b> |
|---------|----------|---------|----------------|------------------|----------------|------------------------------|
| Status: | Pending  | County: | Calgary        |                  | -\$15k, 18-Nov | Association: Fort McMurray   |

| eneral Information    |                                 |                                 |       | DOM           |                   |
|-----------------------|---------------------------------|---------------------------------|-------|---------------|-------------------|
| ор Туре:              | Residential                     |                                 |       | 57            |                   |
| ub Type:              | Detached                        |                                 |       | <u>Layout</u> |                   |
| ty/Town:              | Calgary                         | Finished Floor Ar               | ea    | Beds:         | 4 (3 1 )          |
| ear Built:            | 2006                            | Abv Sqft:                       | 1,479 | Baths:        | 3.0 (3 0)         |
| ot Information        |                                 | Low Sqft:                       |       | Style:        | Modified Bi-Level |
| ot Sz Ar:             | 4,708 sqft                      | Ttl Sqft:                       | 1,479 |               |                   |
| ot Shape:             |                                 |                                 |       | Parking       |                   |
|                       |                                 |                                 |       | Ttl Park:     | 4                 |
|                       |                                 |                                 |       | Garage Sz:    | 2                 |
| ccess:                |                                 |                                 |       | Guiuge 52.    | -                 |
| ot Feat:<br>ark Feat: | Back Lane,Back<br>Double Garage | Yard,Level,Rectangu<br>Attached |       |               |                   |