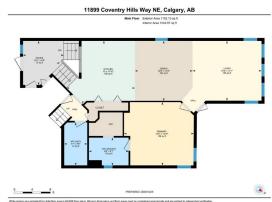

| eneral Information    |                                 |                                 |       | DOM           |                   |
|-----------------------|---------------------------------|---------------------------------|-------|---------------|-------------------|
| ор Туре:              | Residential                     |                                 |       | 57            |                   |
| ub Type:              | Detached                        |                                 |       | <u>Layout</u> |                   |
| ty/Town:              | Calgary                         | Finished Floor Ar               | ea    | Beds:         | 4 (3 1 )          |
| ear Built:            | 2006                            | Abv Sqft:                       | 1,479 | Baths:        | 3.0 (3 0)         |
| ot Information        |                                 | Low Sqft:                       |       | Style:        | Modified Bi-Level |
| ot Sz Ar:             | 4,708 sqft                      | Ttl Sqft:                       | 1,479 |               |                   |
| ot Shape:             |                                 |                                 |       | Parking       |                   |
|                       |                                 |                                 |       | Ttl Park:     | 4                 |
|                       |                                 |                                 |       | Garage Sz:    | 2                 |
| ccess:                |                                 |                                 |       | Guiuge 52.    | -                 |
| ot Feat:<br>ark Feat: | Back Lane,Back<br>Double Garage | Yard,Level,Rectangu<br>Attached |       |               |                   |

Utilities and Features

| Roof:<br>Heating:          | Asphalt Shingle<br>Forced Air,Natu |        |                                                                           | Construction:<br>Vinyl Siding | Vinyl Siding<br>Flooring:<br>Linoleum,Vinyl |               |  |  |  |  |
|----------------------------|------------------------------------|--------|---------------------------------------------------------------------------|-------------------------------|---------------------------------------------|---------------|--|--|--|--|
| Sewer:                     |                                    |        |                                                                           | 5                             |                                             |               |  |  |  |  |
| Ext Feat:                  | BBQ gas line                       |        |                                                                           | · •                           |                                             |               |  |  |  |  |
|                            |                                    |        |                                                                           | Water Source:                 |                                             |               |  |  |  |  |
|                            |                                    |        |                                                                           | Fnd/Bsmt:                     |                                             |               |  |  |  |  |
|                            |                                    |        |                                                                           | Poured Concrete               |                                             |               |  |  |  |  |
| Kitchen Appl:<br>Int Feat: |                                    |        | ner,Dishwasher,Electric Stove,Garag<br>en Island,No Animal Home,No Smokin |                               |                                             | set(s)        |  |  |  |  |
| Utilities:                 |                                    |        |                                                                           |                               |                                             |               |  |  |  |  |
|                            |                                    |        |                                                                           | Room Information              |                                             |               |  |  |  |  |
| <u>Room</u>                |                                    | Level  | <b>Dimensions</b>                                                         | Room                          | Level                                       | Dimensions    |  |  |  |  |
| 3pc Ensuite ba             | ath                                | Main   | 6`1" x 8`8"                                                               | 4pc Bathroom                  | Second                                      | 9`5" x 5`1"   |  |  |  |  |
| Dining Room                |                                    | Main   | 13`2" x 12`8"                                                             | Foyer                         | Main                                        | 9`8" x 8`11"  |  |  |  |  |
| Kitchen                    |                                    | Main   | 13`10" x 15`0"                                                            | Living Room                   | Main                                        | 13`1" x 15`2" |  |  |  |  |
| Bedroom - Prin             | mary                               | Main   | 13`10" x 15`4"                                                            | Bedroom                       | Second                                      | 8`4" x 13`5"  |  |  |  |  |
| Bedroom                    | •                                  | Second | 8`6" x 15`3"                                                              | 3pc Bathroom                  | Lower                                       | 8`7" x 5`0"   |  |  |  |  |
| Bedroom                    |                                    | Lower  | 12`1" x 14`6"                                                             | Game Room                     | Lower                                       | 26`1" x 26`2" |  |  |  |  |
| Storage                    |                                    | Lower  | 18`2" x 11`5"                                                             |                               |                                             |               |  |  |  |  |