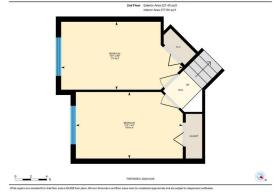

| eneral Information    |                                 |                                 |       | DOM           |                   |
|-----------------------|---------------------------------|---------------------------------|-------|---------------|-------------------|
| ор Туре:              | Residential                     |                                 |       | 57            |                   |
| ub Type:              | Detached                        |                                 |       | <u>Layout</u> |                   |
| ty/Town:              | Calgary                         | Finished Floor Ar               | ea    | Beds:         | 4 (3 1 )          |
| ear Built:            | 2006                            | Abv Sqft:                       | 1,479 | Baths:        | 3.0 (3 0)         |
| ot Information        |                                 | Low Sqft:                       |       | Style:        | Modified Bi-Level |
| ot Sz Ar:             | 4,708 sqft                      | Ttl Sqft:                       | 1,479 |               |                   |
| ot Shape:             |                                 |                                 |       | Parking       |                   |
|                       |                                 |                                 |       | Ttl Park:     | 4                 |
|                       |                                 |                                 |       | Garage Sz:    | 2                 |
| ccess:                |                                 |                                 |       | Guiuge 52.    | -                 |
| ot Feat:<br>ark Feat: | Back Lane,Back<br>Double Garage | Yard,Level,Rectangu<br>Attached |       |               |                   |

Utilities and Features

| Roof:<br>Heating:          | Asphalt Shingle<br>Forced Air,Natu |        |                                                                           | Construction:<br>Vinyl Siding | Vinyl Siding<br>Flooring:<br>Linoleum,Vinyl |               |  |  |  |  |
|----------------------------|------------------------------------|--------|---------------------------------------------------------------------------|-------------------------------|---------------------------------------------|---------------|--|--|--|--|
| Sewer:                     |                                    |        |                                                                           | 5                             |                                             |               |  |  |  |  |
| Ext Feat:                  | BBQ gas line                       |        |                                                                           | · •                           |                                             |               |  |  |  |  |
|                            |                                    |        |                                                                           | Water Source:                 |                                             |               |  |  |  |  |
|                            |                                    |        |                                                                           | Fnd/Bsmt:                     |                                             |               |  |  |  |  |
|                            |                                    |        |                                                                           | Poured Concrete               |                                             |               |  |  |  |  |
| Kitchen Appl:<br>Int Feat: |                                    |        | ner,Dishwasher,Electric Stove,Garag<br>en Island,No Animal Home,No Smokin |                               |                                             | set(s)        |  |  |  |  |
| Utilities:                 |                                    |        |                                                                           |                               |                                             |               |  |  |  |  |
|                            |                                    |        |                                                                           | Room Information              |                                             |               |  |  |  |  |
| <u>Room</u>                |                                    | Level  | <b>Dimensions</b>                                                         | Room                          | Level                                       | Dimensions    |  |  |  |  |
| 3pc Ensuite ba             | ath                                | Main   | 6`1" x 8`8"                                                               | 4pc Bathroom                  | Second                                      | 9`5" x 5`1"   |  |  |  |  |
| Dining Room                |                                    | Main   | 13`2" x 12`8"                                                             | Foyer                         | Main                                        | 9`8" x 8`11"  |  |  |  |  |
| Kitchen                    |                                    | Main   | 13`10" x 15`0"                                                            | Living Room                   | Main                                        | 13`1" x 15`2" |  |  |  |  |
| Bedroom - Prin             | mary                               | Main   | 13`10" x 15`4"                                                            | Bedroom                       | Second                                      | 8`4" x 13`5"  |  |  |  |  |
| Bedroom                    | •                                  | Second | 8`6" x 15`3"                                                              | 3pc Bathroom                  | Lower                                       | 8`7" x 5`0"   |  |  |  |  |
| Bedroom                    |                                    | Lower  | 12`1" x 14`6"                                                             | Game Room                     | Lower                                       | 26`1" x 26`2" |  |  |  |  |
| Storage                    |                                    | Lower  | 18`2" x 11`5"                                                             |                               |                                             |               |  |  |  |  |