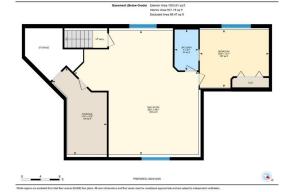

Utilities and Features

| Roof:<br>Heating:          | Asphalt Shingle<br>Forced Air,Natu |        |                                                                           | Construction:<br>Vinyl Siding | Vinyl Siding<br>Flooring:<br>Linoleum,Vinyl |               |  |  |  |  |
|----------------------------|------------------------------------|--------|---------------------------------------------------------------------------|-------------------------------|---------------------------------------------|---------------|--|--|--|--|
| Sewer:                     |                                    |        |                                                                           | 5                             |                                             |               |  |  |  |  |
| Ext Feat:                  | BBQ gas line                       |        |                                                                           | · •                           |                                             |               |  |  |  |  |
|                            |                                    |        |                                                                           | Water Source:                 |                                             |               |  |  |  |  |
|                            |                                    |        |                                                                           | Fnd/Bsmt:                     |                                             |               |  |  |  |  |
|                            |                                    |        |                                                                           | Poured Concrete               |                                             |               |  |  |  |  |
| Kitchen Appl:<br>Int Feat: |                                    |        | ner,Dishwasher,Electric Stove,Garag<br>en Island,No Animal Home,No Smokin |                               |                                             | set(s)        |  |  |  |  |
| Utilities:                 |                                    |        |                                                                           |                               |                                             |               |  |  |  |  |
|                            |                                    |        |                                                                           | Room Information              |                                             |               |  |  |  |  |
| <u>Room</u>                |                                    | Level  | <b>Dimensions</b>                                                         | Room                          | Level                                       | Dimensions    |  |  |  |  |
| 3pc Ensuite ba             | ath                                | Main   | 6`1" x 8`8"                                                               | 4pc Bathroom                  | Second                                      | 9`5" x 5`1"   |  |  |  |  |
| Dining Room                |                                    | Main   | 13`2" x 12`8"                                                             | Foyer                         | Main                                        | 9`8" x 8`11"  |  |  |  |  |
| Kitchen                    |                                    | Main   | 13`10" x 15`0"                                                            | Living Room                   | Main                                        | 13`1" x 15`2" |  |  |  |  |
| Bedroom - Prin             | mary                               | Main   | 13`10" x 15`4"                                                            | Bedroom                       | Second                                      | 8`4" x 13`5"  |  |  |  |  |
| Bedroom                    | •                                  | Second | 8`6" x 15`3"                                                              | 3pc Bathroom                  | Lower                                       | 8`7" x 5`0"   |  |  |  |  |
| Bedroom                    |                                    | Lower  | 12`1" x 14`6"                                                             | Game Room                     | Lower                                       | 26`1" x 26`2" |  |  |  |  |
| Storage                    |                                    | Lower  | 18`2" x 11`5"                                                             |                               |                                             |               |  |  |  |  |