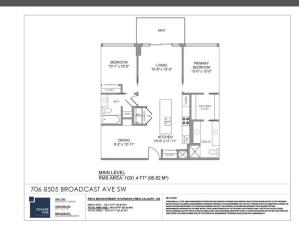

## 8505 BROADCAST Avenue #706, Calgary T3H 6B5

| MLS®#:  | A2175567 | Area:   | West Springs | Listing<br>Date:                                                                                                                                      | 10/25/24 | List P                                                         | rice: <b>\$598,000</b>                                     |                     |                                                                                       |                                                 |
|---------|----------|---------|--------------|-------------------------------------------------------------------------------------------------------------------------------------------------------|----------|----------------------------------------------------------------|------------------------------------------------------------|---------------------|---------------------------------------------------------------------------------------|-------------------------------------------------|
| Status: | Active   | County: | Calgary      | Change:                                                                                                                                               | None     | Assoc                                                          | ciation: Fort McMurray                                     |                     |                                                                                       |                                                 |
|         |          |         |              | General Info<br>Prop Type:<br>Sub Type:<br>City/Town:<br>Year Built:<br>Lot Informa<br>Lot Sz Ar:<br>Lot Shape:<br>Access:<br>Lot Feat:<br>Park Feat: |          | Residential<br>Apartment<br>Calgary<br>2020<br>Enclosed,Parkac | Finished Floor Area<br>Abv Sqft:<br>Low Sqft:<br>Ttl Sqft: | 2<br>1,031<br>1,031 | DOM<br>4<br>Layout<br>Beds:<br>Baths:<br>Style:<br>Parking<br>Ttl Park:<br>Garage Sz: | 2 (2 )<br>2.0 (2 0)<br>High-Rise (5+)<br>1<br>1 |

Utilities and Features

| Roof:<br>Heating:                           | See Remarks<br>Forced Air,Natu | ural Gas                                                                                           |                                                 | Construction:          | Concrete,Mixed<br>Flooring:<br>Tile,Vinyl<br>Water Source:<br>Fnd/Bsmt: |                                 |  |  |  |  |
|---------------------------------------------|--------------------------------|----------------------------------------------------------------------------------------------------|-------------------------------------------------|------------------------|-------------------------------------------------------------------------|---------------------------------|--|--|--|--|
| Sewer:                                      | Forceu Air, Natu               |                                                                                                    |                                                 | -                      |                                                                         |                                 |  |  |  |  |
|                                             | Delesso                        |                                                                                                    |                                                 | 5                      |                                                                         |                                 |  |  |  |  |
| Ext Feat:                                   | Balcony                        |                                                                                                    |                                                 | · · ·                  |                                                                         |                                 |  |  |  |  |
|                                             |                                |                                                                                                    |                                                 |                        |                                                                         |                                 |  |  |  |  |
|                                             |                                |                                                                                                    |                                                 |                        |                                                                         |                                 |  |  |  |  |
|                                             |                                |                                                                                                    |                                                 | Poured Concrete        |                                                                         |                                 |  |  |  |  |
| Kitchen Appl:                               |                                | Built-In Oven,Built-In Refrigerator,Dishwasher,Dryer,Gas Cooktop,Microwave,Washer,Window Coverings |                                                 |                        |                                                                         |                                 |  |  |  |  |
| Int Feat:                                   |                                | Kitchen Island,No Animal Home,No Smoking Home,Pantry,Quartz Counters,Soaking Tub                   |                                                 |                        |                                                                         |                                 |  |  |  |  |
| Utilities:                                  |                                |                                                                                                    |                                                 |                        |                                                                         |                                 |  |  |  |  |
|                                             | Room Information               |                                                                                                    |                                                 |                        |                                                                         |                                 |  |  |  |  |
|                                             |                                |                                                                                                    |                                                 |                        |                                                                         |                                 |  |  |  |  |
| Room                                        |                                | Level                                                                                              | Dimensions                                      | Room                   | Level                                                                   | <u>Dimensions</u>               |  |  |  |  |
| <u>Room</u><br>Living Room                  |                                | <u>Level</u><br>Main                                                                               | Dimensions<br>13`6" x 12`3"                     | <u>Room</u><br>Bedroom | <u>Level</u><br>Main                                                    | Dimensions<br>10`7" x 10`0"     |  |  |  |  |
|                                             |                                |                                                                                                    |                                                 |                        |                                                                         |                                 |  |  |  |  |
| Living Room<br>Dining Room                  |                                | Main                                                                                               | 13`6" x 12`3"                                   | Bedroom<br>Kitchen     | Main                                                                    | 10`7" x 10`0"                   |  |  |  |  |
| Living Room<br>Dining Room<br>Bedroom - Pri | imary                          | Main<br>Main                                                                                       | 13`6" x 12`3"<br>9`2" x 12`11"                  | Bedroom                | Main<br>Main                                                            | 10`7" x 10`0"<br>15`5" x 11`11" |  |  |  |  |
| Living Room<br>Dining Room                  | imary                          | Main<br>Main<br>Main                                                                               | 13`6" x 12`3"<br>9`2" x 12`11"<br>13`0" x 10`0" | Bedroom<br>Kitchen     | Main<br>Main                                                            | 10`7" x 10`0"<br>15`5" x 11`11" |  |  |  |  |