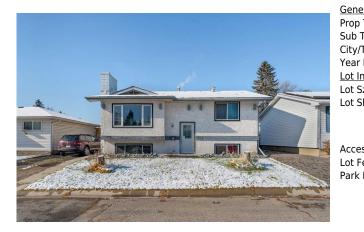

## 352 LYSANDER Place, Calgary T2C 1M1

| MLS®#:  | A2175591 | Area:   | Ogden   | Listing<br>Date: | 10/27/24 | List Price: <b>\$500,000</b> |
|---------|----------|---------|---------|------------------|----------|------------------------------|
| Status: | Active   | County: | Calgary | Change:          | None     | Association: Fort McMurray   |

| neral Information | <u>1</u>                                                               |                   |           | DOM           |           |
|-------------------|------------------------------------------------------------------------|-------------------|-----------|---------------|-----------|
| р Туре:           | Residential                                                            |                   |           | 55            |           |
| Туре:             | Detached                                                               |                   |           | <u>Layout</u> |           |
| /Town:            | Calgary                                                                | Finished Floor Ar | <u>ea</u> | Beds:         | 2 (2 )    |
| r Built:          | 1974                                                                   | Abv Sqft:         | 971       | Baths:        | 1.0 (1 0) |
| Information       |                                                                        | Low Sqft:         |           | Style:        | Bi-Level  |
| Sz Ar:            | 4,251 sqft                                                             | Ttl Sqft:         | 971       |               |           |
| Shape:            |                                                                        |                   |           | Parking       |           |
|                   |                                                                        |                   |           | Ttl Park:     | 2         |
|                   |                                                                        |                   |           | Garage Sz:    | -         |
| ess:              |                                                                        |                   |           |               |           |
| Feat:             | Back Yard,City Lot,Dog Run Fenced In,Front Yard,Garden,Rectangular Lot |                   |           |               |           |
| k Feat:           | Off Street, Parki                                                      | ng Pad            |           |               |           |

| Legal Desc:                                     | 731388                                                                                                                                                                                                                                                                                                                                                                                                                                                                                                                                                                                                                                                                                                                                                                                                                                                                                                                                                                                                                                                                                                                                                                                                                                                                                                                             |
|-------------------------------------------------|------------------------------------------------------------------------------------------------------------------------------------------------------------------------------------------------------------------------------------------------------------------------------------------------------------------------------------------------------------------------------------------------------------------------------------------------------------------------------------------------------------------------------------------------------------------------------------------------------------------------------------------------------------------------------------------------------------------------------------------------------------------------------------------------------------------------------------------------------------------------------------------------------------------------------------------------------------------------------------------------------------------------------------------------------------------------------------------------------------------------------------------------------------------------------------------------------------------------------------------------------------------------------------------------------------------------------------|
|                                                 | Remarks                                                                                                                                                                                                                                                                                                                                                                                                                                                                                                                                                                                                                                                                                                                                                                                                                                                                                                                                                                                                                                                                                                                                                                                                                                                                                                                            |
| Pub Rmks:<br>Inclusions:<br>Property Listed By: | JUDICIAL COURT ORDERED SALE   BI-LEVEL   Established Neighbourhood Discover a prime opportunity with this attractively priced bi-level home, perfect for first-<br>time homebuyers and savvy investors alike. Located in a desirable established neighbourhood and just a short walk from the Bow River, this property offers both<br>charm and potential. The property's lot is over 4200 sq. ft., fenced for privacy and outdoor enjoyment. Inside, you'll discover a versatile and thoughtfully designed<br>layout that features two generously sized bedrooms, each with ample closet space for your storage needs. A well-appointed bathroom, and a large, inviting living<br>room complete with a cozy fireplace. The kitchen is equipped with ample storage space, making it ideal for all your culinary needs, whether you're preparing<br>everyday meals or entertaining guests. This home presents endless possibilities for customization and renovation, making it an ideal investment. Embrace the<br>charm of this well-located property and transform it into your dream home or lucrative rental. Don't miss out on this remarkable opportunity! Contact us today to<br>experience the value and potential this property offers. Please note, the property is being sold "AS-is, Where is."<br>None<br>Real Broker |