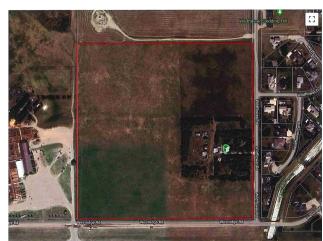

Ext Feat: Fnd/Bsmt: Kitchen Appl: Int Feat:

Room Information

Level Dimensions Level **Dimensions** Room Room Legal/Tax/Financial

Title: Zoning: **Fee Simple** GΑ

Legal Desc: 8011490 Remarks

This 40-acre parcel has excellent long term redevelopment potential, with excellent exposure to HWY 1. The land necessitates an Area Structure Plan (ASP). Per the Municipal Development Plan this area is designated commercial along the south side facing Hwy 1 with access from servise road (Westridge Road) with residential development on the north side. This site would make a great future truck stop, gas bar, hotel/motel and or car dealership site. Please note this is being sold as Agricultural land. No warranty or representations are being made for any residential or outbuildings on this parcel. Please note 6.1 (B) deleted as structures are as