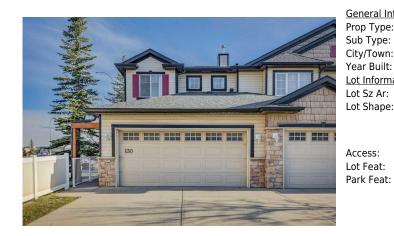

## 130 ROYAL BIRCH Mount, Calgary T2G 5W9

| MLS®#:  | A2175623 | Area:   | Royal Oak | Listing | 11/02/24 | List Price: <b>\$512,000</b> |
|---------|----------|---------|-----------|---------|----------|------------------------------|
|         |          |         |           | Date:   |          |                              |
| Status: | Active   | County: | Calgary   | Change: | None     | Association: Fort McMurray   |

| Information   |               |                   |       | DOM           |           |
|---------------|---------------|-------------------|-------|---------------|-----------|
| e:            | Residential   |                   |       | 49            |           |
| 2:            | Row/Townhouse | 1                 |       | <u>Layout</u> |           |
| n:            | Calgary       | Finished Floor Ar | ea    | Beds:         | 3 (3 )    |
| t:            | 2004          | Abv Sqft:         | 1,432 | Baths:        | 2.5 (2 1) |
| <u>mation</u> |               | Low Sqft:         |       | Style:        | 2 Storey  |
| :             | 3,154 sqft    | Ttl Sqft:         | 1,432 |               |           |
| e:            |               |                   |       | Parking       |           |
|               |               |                   |       | Ttl Park:     | 4         |
|               |               |                   |       | Garage Sz:    | 2         |

Corner Lot, Level, Street Lighting, Rectangular Lot

Concrete Driveway,Double Garage Attached,Driveway,Enclosed,Garage Door Opener,Garage Faces Front,Insulated

Utilities and Features

| Roof:<br>Heating:<br>Sewer:              | Asphalt Shingle<br>Forced Air,Natu |              |                                                                                | Construction:<br><b>Cedar,Stone,Vinyl Siding,</b><br>Flooring: | Wood Frame                 |                                    |  |
|------------------------------------------|------------------------------------|--------------|--------------------------------------------------------------------------------|----------------------------------------------------------------|----------------------------|------------------------------------|--|
| Ext Feat:                                | Private Yard                       |              |                                                                                | Carpet, Ceramic Tile, Hardy                                    | vood                       |                                    |  |
|                                          |                                    |              |                                                                                |                                                                | Water Source:<br>Fnd/Bsmt: |                                    |  |
|                                          |                                    |              |                                                                                | Poured Concrete                                                |                            |                                    |  |
| Kitchen Appl:<br>Int Feat:<br>Utilities: |                                    |              | lectric Stove,Garage Control(s),Refrig<br>en Island,Laminate Counters,Open Flo | · · · ·                                                        |                            |                                    |  |
|                                          |                                    |              | ~                                                                              |                                                                |                            |                                    |  |
| Room                                     |                                    | Level        | <u>Dimensions</u><br>3`3" x 7`2"                                               | Room                                                           | <u>Level</u>               | <u>Dimensions</u><br>13`1" x 10`2" |  |
| 2pc Bathroom<br>Foyer                    |                                    | Main<br>Main | 5 5 x 7 2<br>15`5" x 6`8"                                                      | Dining Room<br>Kitchen                                         | Main<br>Main               | 13 1 x 10 2<br>11`3" x 10`2"       |  |
| Living Room                              |                                    | Main         | 19`1" x 13`5"                                                                  | 4pc Bathroom                                                   | Second                     | 9`2" x 5`11"                       |  |
| 4pc Ensuite ba                           | ath                                | Second       | 9`2" x 6`2"                                                                    | Bedroom                                                        | Second                     | 9`3" x 12`11"                      |  |
| Bedroom                                  |                                    | Second       | 9`3" x 11`4"                                                                   | Bedroom - Primary                                              | Second                     | 19`0" x 13`0"                      |  |
| Storage                                  |                                    | Basement     | 18`9" x 31`0"                                                                  |                                                                |                            |                                    |  |
|                                          |                                    |              |                                                                                | Legal/Tax/Financial                                            |                            |                                    |  |