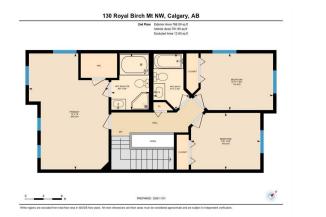

Corner Lot, Level, Street Lighting, Rectangular Lot

Concrete Driveway,Double Garage Attached,Driveway,Enclosed,Garage Door Opener,Garage Faces Front,Insulated

Utilities and Features

| Roof:<br>Heating:<br>Sewer:              | Asphalt Shingle<br>Forced Air,Natu |              |                                                                                | Construction:<br><b>Cedar,Stone,Vinyl Siding,</b><br>Flooring: | Wood Frame                 |                                    |  |
|------------------------------------------|------------------------------------|--------------|--------------------------------------------------------------------------------|----------------------------------------------------------------|----------------------------|------------------------------------|--|
| Ext Feat:                                | Private Yard                       |              |                                                                                | Carpet, Ceramic Tile, Hardy                                    | vood                       |                                    |  |
|                                          |                                    |              |                                                                                |                                                                | Water Source:<br>Fnd/Bsmt: |                                    |  |
|                                          |                                    |              |                                                                                | Poured Concrete                                                |                            |                                    |  |
| Kitchen Appl:<br>Int Feat:<br>Utilities: |                                    |              | lectric Stove,Garage Control(s),Refrig<br>en Island,Laminate Counters,Open Flo | · · · ·                                                        |                            |                                    |  |
|                                          |                                    |              | ~                                                                              |                                                                |                            |                                    |  |
| Room                                     |                                    | Level        | <u>Dimensions</u><br>3`3" x 7`2"                                               | Room                                                           | <u>Level</u>               | <u>Dimensions</u><br>13`1" x 10`2" |  |
| 2pc Bathroom<br>Foyer                    |                                    | Main<br>Main | 5 5 x 7 2<br>15`5" x 6`8"                                                      | Dining Room<br>Kitchen                                         | Main<br>Main               | 13 1 x 10 2<br>11`3" x 10`2"       |  |
| Living Room                              |                                    | Main         | 19`1" x 13`5"                                                                  | 4pc Bathroom                                                   | Second                     | 9`2" x 5`11"                       |  |
| 4pc Ensuite ba                           | ath                                | Second       | 9`2" x 6`2"                                                                    | Bedroom                                                        | Second                     | 9`3" x 12`11"                      |  |
| Bedroom                                  |                                    | Second       | 9`3" x 11`4"                                                                   | Bedroom - Primary                                              | Second                     | 19`0" x 13`0"                      |  |
| Storage                                  |                                    | Basement     | 18`9" x 31`0"                                                                  |                                                                |                            |                                    |  |
|                                          |                                    |              |                                                                                | Legal/Tax/Financial                                            |                            |                                    |  |