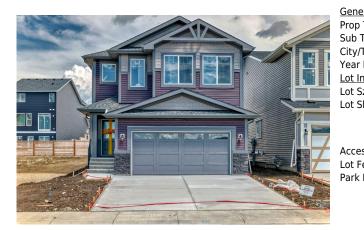

## 482 LUCAS Way, Calgary T3P 1H9

| MLS®#:  | A2175628 | Area:   | Livingston | Listing          | 10/26/24       | List Price: <b>\$854,900</b> |
|---------|----------|---------|------------|------------------|----------------|------------------------------|
| Status: | Active   | County: | Calgary    | Date:<br>Change: | +\$55k, 02-Nov | Association: Fort McMurray   |

| neral Information | <u>1</u>               |                   |       | DOM           |           |  |  |
|-------------------|------------------------|-------------------|-------|---------------|-----------|--|--|
| p Type:           | Residential            |                   |       | 25            |           |  |  |
| о Туре:           | Detached               |                   |       | <u>Layout</u> |           |  |  |
| y/Town:           | Calgary                | Finished Floor Ar | ea    | Beds:         | 4 (4 )    |  |  |
| ar Built:         | 2024                   | Abv Sqft:         | 2,569 | Baths:        | 2.5 (2 1) |  |  |
| Information       |                        | Low Sqft:         |       | Style:        | 2 Storey  |  |  |
| : Sz Ar:          | 4,285 sqft             | Ttl Sqft:         | 2,569 |               |           |  |  |
| Shape:            |                        |                   |       | Parking       |           |  |  |
|                   |                        |                   |       | Ttl Park:     | 4         |  |  |
|                   |                        |                   |       | Garage Sz:    | 2         |  |  |
| cess:             |                        |                   |       |               |           |  |  |
| Feat:             | Back Yard,Recta        |                   |       |               |           |  |  |
| k Feat:           | Double Garage Attached |                   |       |               |           |  |  |