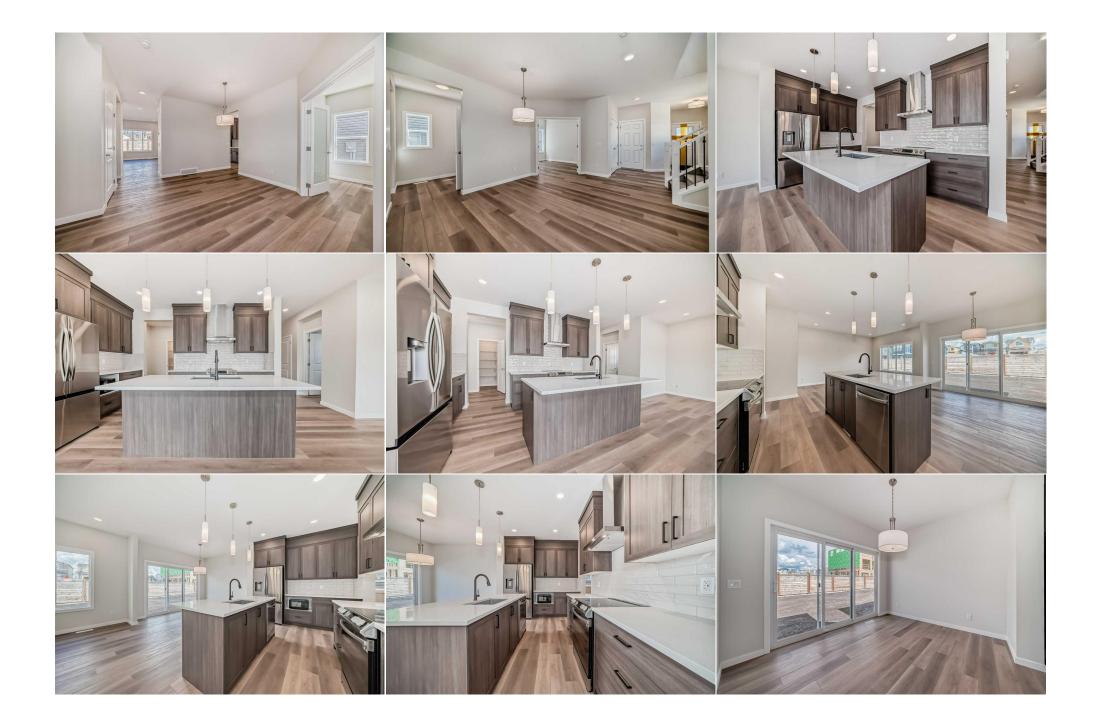

| Walk-In Closet<br>Walk-In Closet<br>Walk-In Closet<br>Flex Space | Second<br>Second<br>Second<br>Second                                                                                                                                                                                                                                                                                                                                                                                                                                                                                                                                                                                                                                                                                                                                                                                                                                                                                                                                                                                                                                                                                                                                                                                                                                                    | 4`1" x 4`11"<br>4`1" x 4`11"<br>5`6" x 4`2"<br>5`3" x 9`5" | Bedroom<br>Bedroom<br>4pc Bathroom | Second<br>Second<br>Main | 13`11" x 11`0"<br>10`7" x 10`0"<br>10`7" x 4`11" |  |
|------------------------------------------------------------------|-----------------------------------------------------------------------------------------------------------------------------------------------------------------------------------------------------------------------------------------------------------------------------------------------------------------------------------------------------------------------------------------------------------------------------------------------------------------------------------------------------------------------------------------------------------------------------------------------------------------------------------------------------------------------------------------------------------------------------------------------------------------------------------------------------------------------------------------------------------------------------------------------------------------------------------------------------------------------------------------------------------------------------------------------------------------------------------------------------------------------------------------------------------------------------------------------------------------------------------------------------------------------------------------|------------------------------------------------------------|------------------------------------|--------------------------|--------------------------------------------------|--|
|                                                                  |                                                                                                                                                                                                                                                                                                                                                                                                                                                                                                                                                                                                                                                                                                                                                                                                                                                                                                                                                                                                                                                                                                                                                                                                                                                                                         |                                                            | Legal/Tax/Financial                |                          |                                                  |  |
| Title:<br><b>Fee Simple</b><br>Legal Desc:                       | 2311041                                                                                                                                                                                                                                                                                                                                                                                                                                                                                                                                                                                                                                                                                                                                                                                                                                                                                                                                                                                                                                                                                                                                                                                                                                                                                 | Zoning:<br><b>RG</b>                                       |                                    |                          |                                                  |  |
|                                                                  |                                                                                                                                                                                                                                                                                                                                                                                                                                                                                                                                                                                                                                                                                                                                                                                                                                                                                                                                                                                                                                                                                                                                                                                                                                                                                         |                                                            | Remarks                            |                          |                                                  |  |
| Pub Rmks:<br>Inclusions:<br>Property Listed By:                  | Discover this brand-new, fully upgraded single-family home in the sought-after Livingston area, boasting an upper-floor view and a side entrance to the basement.<br>This residence features four bedrooms upstairs, a main-floor den, nine-foot ceilings, and LVP flooring throughout. The kitchen and bathrooms are adorned with<br>quartz countertops, higher cabinets, stainless steel appliances, a built-in microwave, and a chimney hood fan. The staircase is enhanced with wrought iron spindles,<br>complemented by an upgraded lighting package. A double attached garage adds convenience. The upper floor hosts four bedrooms, including a spacious master<br>with a walk-in closet and a large ensuite with double vanity sinks, a separate bathtub, and a shower. A large bonus room and a functional laundry room with shelves<br>complete this level. The main floor offers a large living room, a sizable den with a closet, and a spacious kitchen and dining area with a sliding door leading to a<br>future deck. The basement features a side entrance, a large window, and a rough-in for a bathroom. Located close to parks, playgrounds, shopping, and major<br>roads, this home is ideally situated for convenience and lifestyle.<br>NONE<br>URBAN-REALTY.ca |                                                            |                                    |                          |                                                  |  |