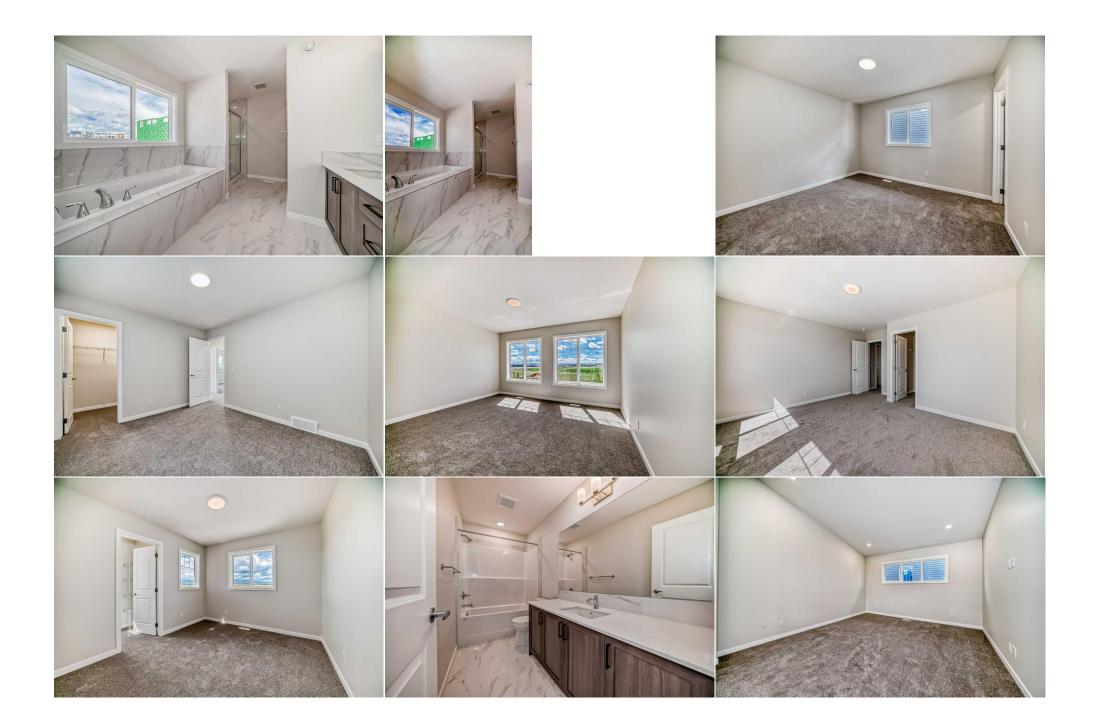

Utilities and Features

| Roof:<br>Heating:<br>Sewer:<br>Ext Feat:                                                          | Asphalt Shingle<br>Forced Air<br>Private Entrance,Private Yard |                                    | Construction:<br>Vinyl Siding,Wood Frame<br>Flooring:<br>Carpet,Tile,Vinyl Plank<br>Water Source:<br>Fnd/Bsmt:<br>Poured Concrete | Vinyl Siding,Wood Frame<br>Flooring:<br>Carpet,Tile,Vinyl Plank<br>Water Source:<br>Fnd/Bsmt: |                   |  |
|---------------------------------------------------------------------------------------------------|----------------------------------------------------------------|------------------------------------|-----------------------------------------------------------------------------------------------------------------------------------|-----------------------------------------------------------------------------------------------|-------------------|--|
| Kitchen Appl:                                                                                     |                                                                | ctric Stove,Microwave,Refrigerator | -                                                                                                                                 |                                                                                               |                   |  |
| Int Feat: Double Vanity,Granite Counters,Kitchen Island,No Animal Home,No Smoking Home Utilities: |                                                                |                                    |                                                                                                                                   |                                                                                               |                   |  |
| Room Information                                                                                  |                                                                |                                    |                                                                                                                                   |                                                                                               |                   |  |
| Room                                                                                              | Level                                                          | Dimensions                         | Room                                                                                                                              | Level                                                                                         | <u>Dimensions</u> |  |
| Living Room                                                                                       | Main                                                           | 14`6" x 13`0"                      | Nook                                                                                                                              | Main                                                                                          | 11`6" x 10`3"     |  |
| Kitchen                                                                                           | Main                                                           | 14`4" x 8`7"                       | 2pc Bathroom                                                                                                                      | Main                                                                                          | 4`11" x 5`3"      |  |
| Entrance                                                                                          | Main                                                           | 8`9" x 13`4"                       | Office                                                                                                                            | Main                                                                                          | 11`10" x 10`5"    |  |
| Dining Room                                                                                       | Main                                                           | 11`11" x 14`1"                     | Pantry                                                                                                                            | Main                                                                                          | 6`7" x 3`8"       |  |
| 5pc Ensuite ba                                                                                    | th Second                                                      | 11`8" x 9`11"                      | Bedroom - Primary                                                                                                                 | Second                                                                                        | 12`9" x 13`6"     |  |
| Walk-In Closet                                                                                    | Second                                                         | 11`10" x 4`11"                     | Laundry                                                                                                                           | Second                                                                                        | 8`1" x 6`7"       |  |
| Bonus Room                                                                                        | Second                                                         | 14`2" x 13`0"                      | Bedroom                                                                                                                           | Second                                                                                        | 10`4" x 11`8"     |  |

| Walk-In Closet<br>Walk-In Closet<br>Walk-In Closet<br>Flex Space | Second<br>Second<br>Second<br>Second                                                                                                                                                                                                                                                                                                                                                                                                                                                                                                                                                                                                                                                                                                                                                                                                                                                                                                                                                                                                                                                                                                                                                                                                                                                    | 4`1" x 4`11"<br>4`1" x 4`11"<br>5`6" x 4`2"<br>5`3" x 9`5" | Bedroom<br>Bedroom<br>4pc Bathroom | Second<br>Second<br>Main | 13`11" x 11`0"<br>10`7" x 10`0"<br>10`7" x 4`11" |  |
|------------------------------------------------------------------|-----------------------------------------------------------------------------------------------------------------------------------------------------------------------------------------------------------------------------------------------------------------------------------------------------------------------------------------------------------------------------------------------------------------------------------------------------------------------------------------------------------------------------------------------------------------------------------------------------------------------------------------------------------------------------------------------------------------------------------------------------------------------------------------------------------------------------------------------------------------------------------------------------------------------------------------------------------------------------------------------------------------------------------------------------------------------------------------------------------------------------------------------------------------------------------------------------------------------------------------------------------------------------------------|------------------------------------------------------------|------------------------------------|--------------------------|--------------------------------------------------|--|
|                                                                  |                                                                                                                                                                                                                                                                                                                                                                                                                                                                                                                                                                                                                                                                                                                                                                                                                                                                                                                                                                                                                                                                                                                                                                                                                                                                                         |                                                            | Legal/Tax/Financial                |                          |                                                  |  |
| Title:<br><b>Fee Simple</b><br>Legal Desc:                       | 2311041                                                                                                                                                                                                                                                                                                                                                                                                                                                                                                                                                                                                                                                                                                                                                                                                                                                                                                                                                                                                                                                                                                                                                                                                                                                                                 | Zoning:<br><b>RG</b>                                       |                                    |                          |                                                  |  |
|                                                                  |                                                                                                                                                                                                                                                                                                                                                                                                                                                                                                                                                                                                                                                                                                                                                                                                                                                                                                                                                                                                                                                                                                                                                                                                                                                                                         |                                                            | Remarks                            |                          |                                                  |  |
| Pub Rmks:<br>Inclusions:<br>Property Listed By:                  | Discover this brand-new, fully upgraded single-family home in the sought-after Livingston area, boasting an upper-floor view and a side entrance to the basement.<br>This residence features four bedrooms upstairs, a main-floor den, nine-foot ceilings, and LVP flooring throughout. The kitchen and bathrooms are adorned with<br>quartz countertops, higher cabinets, stainless steel appliances, a built-in microwave, and a chimney hood fan. The staircase is enhanced with wrought iron spindles,<br>complemented by an upgraded lighting package. A double attached garage adds convenience. The upper floor hosts four bedrooms, including a spacious master<br>with a walk-in closet and a large ensuite with double vanity sinks, a separate bathtub, and a shower. A large bonus room and a functional laundry room with shelves<br>complete this level. The main floor offers a large living room, a sizable den with a closet, and a spacious kitchen and dining area with a sliding door leading to a<br>future deck. The basement features a side entrance, a large window, and a rough-in for a bathroom. Located close to parks, playgrounds, shopping, and major<br>roads, this home is ideally situated for convenience and lifestyle.<br>NONE<br>URBAN-REALTY.ca |                                                            |                                    |                          |                                                  |  |