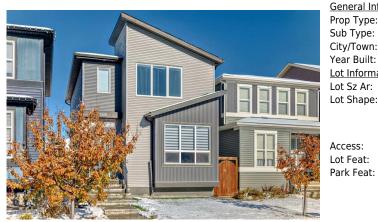

## 148 HOWSE Avenue, Calgary T3P 0W1

| Status: | Active | County: | Calgary | Date:<br>Change: | None | Association: Fort McMurray |
|---------|--------|---------|---------|------------------|------|----------------------------|
|         |        |         |         |                  |      | Dow                        |

| al Informatio    |             |                    |           | DOM            |           |
|------------------|-------------|--------------------|-----------|----------------|-----------|
| Гуре:            | Residential |                    |           | 91             |           |
| ype:             | Detached    |                    |           | <u>Layout</u>  |           |
| own:             | Calgary     | Finished Floor Are | <u>ea</u> | Beds:          | 4 (3 1 )  |
| Built:           | 2017        | Abv Sqft:          | 1,450     | Baths:         | 3.5 (3 1) |
| <u>formation</u> |             | Low Sqft:          |           | Style:         | 2 Storey  |
| : Ar:            | 2,809 sqft  | Ttl Sqft:          | 1,450     |                |           |
| nape:            |             |                    |           | <u>Parking</u> |           |
|                  |             |                    |           | Ttl Park:      | 2         |
|                  |             |                    |           | Garage Sz:     | 2         |
| s:               |             |                    |           | 5              |           |

Back Lane,Back Yard,Lawn,Low Maintenance Landscape,Landscaped,Level Alley Access,Double Garage Detached,Heated Garage,Insulated,Off Street,Oversized

Utilities and Features

| Roof:<br>Heating:<br>Sewer:                              | Asphalt Shingle<br>Forced Air | le Construction:<br>Vinyl Siding<br>Flooring:                                                                                                                       |                                                                |                                                                          |                                                         |                                                               |  |  |  |
|----------------------------------------------------------|-------------------------------|---------------------------------------------------------------------------------------------------------------------------------------------------------------------|----------------------------------------------------------------|--------------------------------------------------------------------------|---------------------------------------------------------|---------------------------------------------------------------|--|--|--|
| Ext Feat:                                                | Private Yard                  |                                                                                                                                                                     |                                                                | Carpet,Tile,Vinyl Plank<br>Water Source:<br>Fnd/Bsmt:<br>Poured Concrete | Carpet, Tile, Vinyl Plank<br>Water Source:<br>Fnd/Bsmt: |                                                               |  |  |  |
| Kitchen Appl:<br>Int Feat:<br>Utilities:                 |                               | Dishwasher,Microwave,Refrigerator,Stove(s),Washer/Dryer<br>Built-in Features,Closet Organizers,Kitchen Island,Storage,Walk-In Closet(s),Wet Bar<br>Room Information |                                                                |                                                                          |                                                         |                                                               |  |  |  |
|                                                          |                               |                                                                                                                                                                     |                                                                |                                                                          |                                                         |                                                               |  |  |  |
| Room                                                     |                               | Level                                                                                                                                                               | Dimensions                                                     | Room                                                                     | Level                                                   | Dimensions                                                    |  |  |  |
|                                                          |                               | <u>Level</u><br>Main                                                                                                                                                | Dimensions<br>16`7" x 12`11"                                   |                                                                          | <u>Level</u><br>Main                                    | Dimensions<br>10`8" x 10`7"                                   |  |  |  |
| <u>Room</u><br>Living Room<br>Kitchen                    |                               |                                                                                                                                                                     |                                                                | Room                                                                     |                                                         |                                                               |  |  |  |
| Living Room                                              |                               | Main                                                                                                                                                                | 16`7" x 12`11"                                                 | <u>Room</u><br>Dinette                                                   | Main                                                    | 10`8" x 10`7"                                                 |  |  |  |
| Living Room<br>Kitchen                                   |                               | Main<br>Main                                                                                                                                                        | 16`7" x 12`11"<br>15`10" x 12`9"                               | Room<br>Dinette<br>Pantry                                                | Main<br>Main                                            | 10`8" x 10`7"<br>4`3" x 3`6"                                  |  |  |  |
| Living Room<br>Kitchen<br>2pc Bathroom                   |                               | Main<br>Main<br>Main                                                                                                                                                | 16`7" x 12`11"<br>15`10" x 12`9"<br>0`0" x 0`0"                | <u>Room</u><br>Dinette<br>Pantry<br>Bedroom - Primary                    | Main<br>Main<br>Upper                                   | 10`8" x 10`7"<br>4`3" x 3`6"<br>12`11" x 11`6"                |  |  |  |
| Living Room<br>Kitchen<br>2pc Bathroom<br>4pc Ensuite ba |                               | Main<br>Main<br>Main<br>Upper                                                                                                                                       | 16`7" x 12`11"<br>15`10" x 12`9"<br>0`0" x 0`0"<br>0`0" x 0`0" | Room<br>Dinette<br>Pantry<br>Bedroom - Primary<br>4pc Bathroom           | Main<br>Main<br>Upper<br>Upper                          | 10`8" x 10`7"<br>4`3" x 3`6"<br>12`11" x 11`6"<br>0`0" x 0`0" |  |  |  |