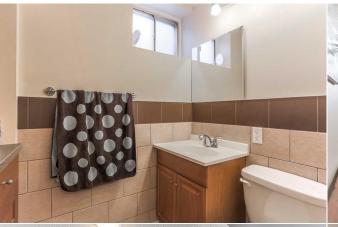

Single Garage Detached

Utilities and Features

| Roof:Asphalt ShingleHeating:Forced Air,Natural GasSewer:Ext Feat:Garden,Private Yard,Storage |                                                   |               | Construction:<br>Stone,Stucco,Wood Frame<br>Flooring:<br>Carpet,Hardwood,Tile<br>Water Source:<br>Fnd/Bsmt:<br>Poured Concrete |                     |               |
|----------------------------------------------------------------------------------------------|---------------------------------------------------|---------------|--------------------------------------------------------------------------------------------------------------------------------|---------------------|---------------|
| Kitchen Appl:<br>Int Feat:                                                                   | Dishwasher, Dryer, Ele<br>Closet Organizers, Kite | · •           | owave Hood Fan,Refrigerator,Washe                                                                                              | er,Window Coverings |               |
| Utilities:                                                                                   | Closet Organizers, Kit                            |               |                                                                                                                                |                     |               |
|                                                                                              |                                                   |               | Room Information                                                                                                               |                     |               |
| Room                                                                                         | Level                                             | Dimensions    | Room                                                                                                                           | Level               | Dimensions    |
| Kitchen                                                                                      | Main                                              | 13`0" x 9`6"  | Dining Room                                                                                                                    | Main                | 12`0" x 8`0"  |
| Living Room                                                                                  | Main                                              | 15`6" x 11`6" | Laundry                                                                                                                        | Main                | 3`6" x 3`6"   |
| Family Room                                                                                  | Lower                                             | 13`6" x 12`6" | Kitchen                                                                                                                        | Lower               | 13`0" x 9`6"  |
| Storage                                                                                      | Lower                                             | 6`6" x 4`0"   | Bedroom - Primary                                                                                                              | Main                | 13`0" x 12`0" |
| Bedroom                                                                                      | Main                                              | 11`0" x 11`0" | Bedroom                                                                                                                        | Lower               | 14`8" x 9`6"  |
| Bedroom                                                                                      | Lower                                             | 10`0" x 8`6"  | 3pc Bathroom                                                                                                                   | Lower               | 9`0" x 5`6"   |
| 4pc Bathroom                                                                                 | Main                                              | 10`0" x 5`6"  |                                                                                                                                |                     |               |