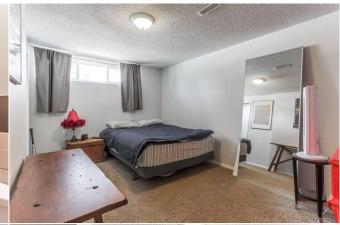

Single Garage Detached

Utilities and Features

| Roof:Asphalt ShingleHeating:Forced Air,Natural GasSewer:Ext Feat:Garden,Private Yard,Storage |                                                   |               | Construction:<br>Stone,Stucco,Wood Frame<br>Flooring:<br>Carpet,Hardwood,Tile<br>Water Source:<br>Fnd/Bsmt:<br>Poured Concrete |                     |               |
|----------------------------------------------------------------------------------------------|---------------------------------------------------|---------------|--------------------------------------------------------------------------------------------------------------------------------|---------------------|---------------|
| Kitchen Appl:<br>Int Feat:                                                                   | Dishwasher, Dryer, Ele<br>Closet Organizers, Kite | · •           | owave Hood Fan,Refrigerator,Washe                                                                                              | er,Window Coverings |               |
| Utilities:                                                                                   | Closet Organizers, Kit                            |               |                                                                                                                                |                     |               |
|                                                                                              |                                                   |               | Room Information                                                                                                               |                     |               |
| Room                                                                                         | Level                                             | Dimensions    | Room                                                                                                                           | Level               | Dimensions    |
| Kitchen                                                                                      | Main                                              | 13`0" x 9`6"  | Dining Room                                                                                                                    | Main                | 12`0" x 8`0"  |
| Living Room                                                                                  | Main                                              | 15`6" x 11`6" | Laundry                                                                                                                        | Main                | 3`6" x 3`6"   |
| Family Room                                                                                  | Lower                                             | 13`6" x 12`6" | Kitchen                                                                                                                        | Lower               | 13`0" x 9`6"  |
| Storage                                                                                      | Lower                                             | 6`6" x 4`0"   | Bedroom - Primary                                                                                                              | Main                | 13`0" x 12`0" |
| Bedroom                                                                                      | Main                                              | 11`0" x 11`0" | Bedroom                                                                                                                        | Lower               | 14`8" x 9`6"  |
| Bedroom                                                                                      | Lower                                             | 10`0" x 8`6"  | 3pc Bathroom                                                                                                                   | Lower               | 9`0" x 5`6"   |
| 4pc Bathroom                                                                                 | Main                                              | 10`0" x 5`6"  |                                                                                                                                |                     |               |