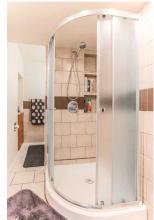

Single Garage Detached

Utilities and Features

| Roof:Asphalt ShingleHeating:Forced Air,Natural GasSewer:Ext Feat:Garden,Private Yard,Storage |                                                   |               | Construction:<br>Stone,Stucco,Wood Frame<br>Flooring:<br>Carpet,Hardwood,Tile<br>Water Source:<br>Fnd/Bsmt:<br>Poured Concrete |                     |               |
|----------------------------------------------------------------------------------------------|---------------------------------------------------|---------------|--------------------------------------------------------------------------------------------------------------------------------|---------------------|---------------|
| Kitchen Appl:<br>Int Feat:                                                                   | Dishwasher, Dryer, Ele<br>Closet Organizers, Kite | · •           | owave Hood Fan,Refrigerator,Washe                                                                                              | er,Window Coverings |               |
| Utilities:                                                                                   | Closet Organizers, Kit                            |               |                                                                                                                                |                     |               |
|                                                                                              |                                                   |               | Room Information                                                                                                               |                     |               |
| Room                                                                                         | Level                                             | Dimensions    | Room                                                                                                                           | Level               | Dimensions    |
| Kitchen                                                                                      | Main                                              | 13`0" x 9`6"  | Dining Room                                                                                                                    | Main                | 12`0" x 8`0"  |
| Living Room                                                                                  | Main                                              | 15`6" x 11`6" | Laundry                                                                                                                        | Main                | 3`6" x 3`6"   |
| Family Room                                                                                  | Lower                                             | 13`6" x 12`6" | Kitchen                                                                                                                        | Lower               | 13`0" x 9`6"  |
| Storage                                                                                      | Lower                                             | 6`6" x 4`0"   | Bedroom - Primary                                                                                                              | Main                | 13`0" x 12`0" |
| Bedroom                                                                                      | Main                                              | 11`0" x 11`0" | Bedroom                                                                                                                        | Lower               | 14`8" x 9`6"  |
| Bedroom                                                                                      | Lower                                             | 10`0" x 8`6"  | 3pc Bathroom                                                                                                                   | Lower               | 9`0" x 5`6"   |
| 4pc Bathroom                                                                                 | Main                                              | 10`0" x 5`6"  |                                                                                                                                |                     |               |