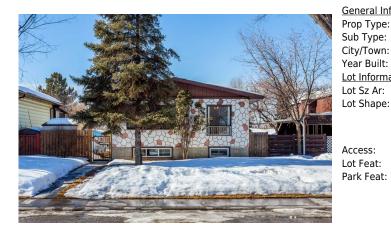

## 3036 33A Street, Calgary T2B 0W2

| MLS®#:  | A2175637 | Area:   | Dover   | Listing<br>Date: | 10/26/24 | List Price: <b>\$549,900</b> |
|---------|----------|---------|---------|------------------|----------|------------------------------|
| Status: | Active   | County: | Calgary | Change:          | None     | Association: Fort McMurray   |

| neral Informatior<br>p Type: | Residential     |                    |                   | <u>DOM</u><br><b>26</b> |           |
|------------------------------|-----------------|--------------------|-------------------|-------------------------|-----------|
| o Type:                      | Detached        |                    |                   | Layout                  |           |
| y/Town:                      | Calgary         | Finished Floor Ar  | ea                | Beds:                   | 4 (2 2 )  |
| ar Built:                    | 1971            | Abv Sqft:          | 959               | Baths:                  | 2.0 (2 0) |
| Information                  |                 | Low Sqft:          |                   | Style:                  | Bi-Level  |
| Sz Ar:                       | 4,617 sqft      | Ttl Sqft:          | 959               | -                       |           |
| Shape:                       |                 |                    |                   | Parking                 |           |
|                              |                 |                    |                   | Ttl Park:               | 4         |
|                              |                 |                    |                   | Garage Sz:              | 1         |
| cess:                        |                 |                    |                   | calage 52.              | -         |
| Feat:                        | Back Lane,Back  | Yard,Garden,Low Ma | intenance Landsca | pe,Private              |           |
| k Foot:                      | Single Carage D | otachod            |                   | •                       |           |