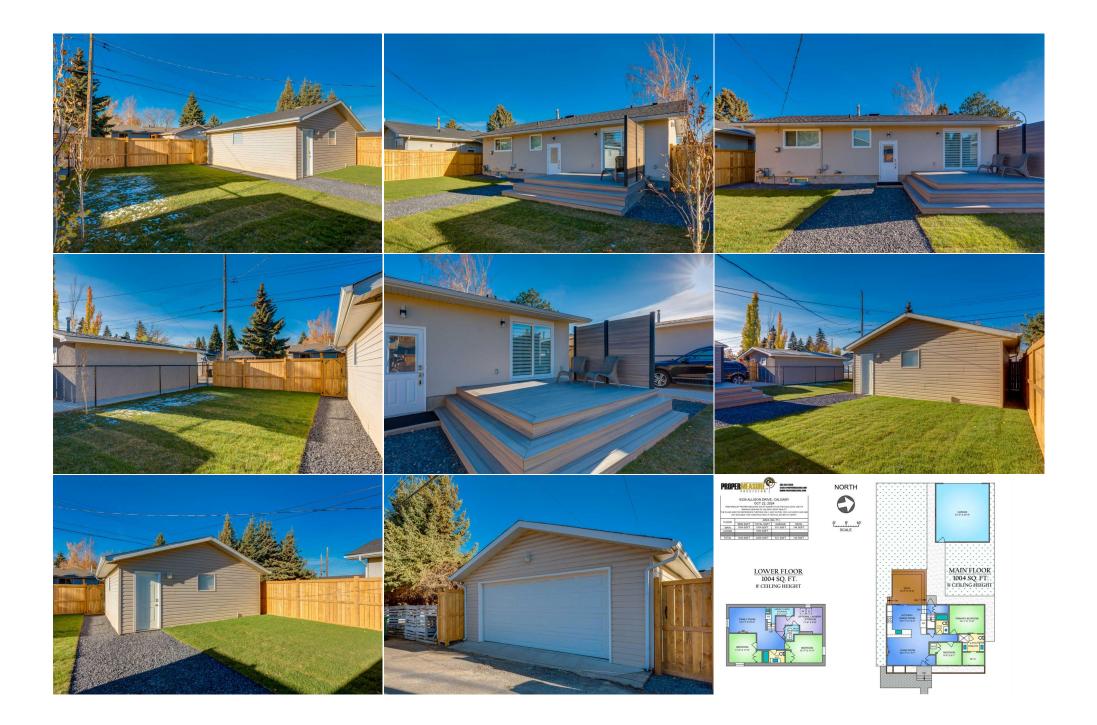

| Title:<br><b>Fee Simple</b><br>Legal Desc:      | Zoning:<br>R-CG<br>1042JK<br>Remarks                                                                                                                                                                                                                                                                                                                                                                                                                                                                                                                                                                                                                                                                                                                                                                                                                                                                                                                                                                                                                                                                                                                                                                                                                                                                                                                                                                                       |
|-------------------------------------------------|----------------------------------------------------------------------------------------------------------------------------------------------------------------------------------------------------------------------------------------------------------------------------------------------------------------------------------------------------------------------------------------------------------------------------------------------------------------------------------------------------------------------------------------------------------------------------------------------------------------------------------------------------------------------------------------------------------------------------------------------------------------------------------------------------------------------------------------------------------------------------------------------------------------------------------------------------------------------------------------------------------------------------------------------------------------------------------------------------------------------------------------------------------------------------------------------------------------------------------------------------------------------------------------------------------------------------------------------------------------------------------------------------------------------------|
| Pub Rmks:<br>Inclusions:<br>Property Listed By: | This classic bungalow has been transformed inside and out! Situated on a quiet street in amenity rich Acadia with a fully fenced west backyard, the property has undergone extensive renovations in the past year+. Fully developed with large lower level recreation room, a total of four bedrooms, three updated bathrooms, and double detached garage, this home is well suited to a growing family or those wanting to downsize. The stucco exterior with freshly painted brick, all new windows and doors, new eaves, flashing, vents, low maintenance composite back deck, front stone walk and patio, plus replaced sod in front and back yard creates lots of curb appeal. The bright and contemporary interior features all new kitchen and bathroom cabinetry & fixtures, quartz countertops, stainless appliances, updated flooring, smooth finish ceilings with abundant LED lighting, custom motorized window blinds, two electric fireplaces with remotes, lighted staircase, touch light and fog heat mirrors. The primary bedroom includes an ensuite with dual vanities and walk-in closet with ample built-ins. There is new 80 gallon hot water tank, high efficiency furnace (2021), rough-in's for hot tub, AC, lawn irrigation, with the option for laundry on both main and lower levels. This immaculate home is ready for occupancy in February. Two fireplaces with remotes Calgary West Realty |