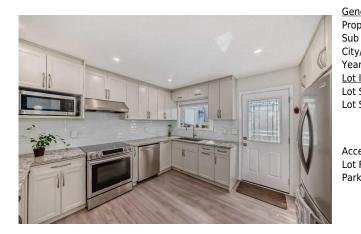

Utilities and Features

| Roof:<br>Heating:   | Asphalt Shingle<br>Forced Air | e                                                                                                                                     |               | Construction:<br>Brick,Stucco   |          |               |  |  |  |
|---------------------|-------------------------------|---------------------------------------------------------------------------------------------------------------------------------------|---------------|---------------------------------|----------|---------------|--|--|--|
| Sewer:<br>Ext Feat: | Fire Pit                      |                                                                                                                                       |               | Flooring:<br><b>Vinyl Plank</b> |          |               |  |  |  |
| EXL Fedl.           | FILE FIL                      |                                                                                                                                       |               | Water Source:                   |          |               |  |  |  |
|                     |                               |                                                                                                                                       |               | Fnd/Bsmt:                       |          |               |  |  |  |
|                     |                               |                                                                                                                                       |               | -                               |          |               |  |  |  |
| Kitahan Anali       |                               | Poured Concrete<br>Central Air Conditioner,Dishwasher,Dryer,Electric Stove,Garage Control(s),Humidifier,Microwave,Refrigerator,Washer |               |                                 |          |               |  |  |  |
| Kitchen Appl:       |                               |                                                                                                                                       | · · · · ·     | -                               |          |               |  |  |  |
| Int Feat:           |                               | Bar,Built-in Features,Low Flow Plumbing Fixtures,No Smoking Home,Open Floorplan,Quartz Counters,Vinyl Windows                         |               |                                 |          |               |  |  |  |
| Utilities:          |                               |                                                                                                                                       |               | De ens la ferma atien           |          |               |  |  |  |
|                     |                               |                                                                                                                                       |               | Room Information                |          |               |  |  |  |
| <u>Room</u>         |                               | Level                                                                                                                                 | Dimensions    | <u>Room</u>                     | Level    | Dimensions    |  |  |  |
| Kitchen With E      | Eating Area                   | Main                                                                                                                                  | 12`1" x 14`1" | Dining Room                     | Main     | 10`0" x 10`0" |  |  |  |
| Living Room         |                               | Main                                                                                                                                  | 17`0" x 14`1" | Bedroom - Primary               | Upper    | 15`0" x 11`1" |  |  |  |
| Bedroom             |                               | Upper                                                                                                                                 | 8`1" x 10`1"  | Bedroom                         | Upper    | 11`1" x 9`1"  |  |  |  |
| 3pc Bathroom        |                               | Upper                                                                                                                                 | 4`1" x 7`1"   | 3pc Ensuite bath                | Upper    | 5`0" x 7`1"   |  |  |  |
| Family Room         |                               | Lower                                                                                                                                 | 13`1" x 16`1" | Bedroom                         | Lower    | 7`1" x 9`1"   |  |  |  |
| Laundry             |                               | Lower                                                                                                                                 | 7`1" x 9`0"   | 3pc Bathroom                    | Lower    | 10`0" x 7`1"  |  |  |  |
| Storage             |                               | Basement                                                                                                                              | 3`1" x 5`0"   | Game Room                       | Basement | 7`1" x 13`1"  |  |  |  |

| Exercise Room                                   | Basement                                                                                                                                                                                                                                                                                                                                                                                                                                                                                                                                                                                                                                                                                                                                                                                                                                                                                                                                                                                                                                                                                                                                                                                                                                                                                                                                                                                                                                                                                                                                                                                                                                                                                                                                                                                                                                                                                                                                                                                                                                                                                                                      | 9`1" x 17`1"        |  |  |  |
|-------------------------------------------------|-------------------------------------------------------------------------------------------------------------------------------------------------------------------------------------------------------------------------------------------------------------------------------------------------------------------------------------------------------------------------------------------------------------------------------------------------------------------------------------------------------------------------------------------------------------------------------------------------------------------------------------------------------------------------------------------------------------------------------------------------------------------------------------------------------------------------------------------------------------------------------------------------------------------------------------------------------------------------------------------------------------------------------------------------------------------------------------------------------------------------------------------------------------------------------------------------------------------------------------------------------------------------------------------------------------------------------------------------------------------------------------------------------------------------------------------------------------------------------------------------------------------------------------------------------------------------------------------------------------------------------------------------------------------------------------------------------------------------------------------------------------------------------------------------------------------------------------------------------------------------------------------------------------------------------------------------------------------------------------------------------------------------------------------------------------------------------------------------------------------------------|---------------------|--|--|--|
|                                                 |                                                                                                                                                                                                                                                                                                                                                                                                                                                                                                                                                                                                                                                                                                                                                                                                                                                                                                                                                                                                                                                                                                                                                                                                                                                                                                                                                                                                                                                                                                                                                                                                                                                                                                                                                                                                                                                                                                                                                                                                                                                                                                                               | Legal/Tax/Financial |  |  |  |
| Title:<br>Fee Simple<br>Legal Desc:             | 8311050                                                                                                                                                                                                                                                                                                                                                                                                                                                                                                                                                                                                                                                                                                                                                                                                                                                                                                                                                                                                                                                                                                                                                                                                                                                                                                                                                                                                                                                                                                                                                                                                                                                                                                                                                                                                                                                                                                                                                                                                                                                                                                                       | Zoning:<br>R-CG     |  |  |  |
|                                                 |                                                                                                                                                                                                                                                                                                                                                                                                                                                                                                                                                                                                                                                                                                                                                                                                                                                                                                                                                                                                                                                                                                                                                                                                                                                                                                                                                                                                                                                                                                                                                                                                                                                                                                                                                                                                                                                                                                                                                                                                                                                                                                                               | Remarks             |  |  |  |
| Pub Rmks:<br>Inclusions:<br>Property Listed By: | Ever dreamed of living in the "inner city", with everything at your fingers, close to a massive park, great shopping, live in a renovated 4 level split, over 2200 sqft or developed space, on a large lot boasting an ATTACHED double car garage? WELCOME HOME. The heart of the home, the kitchen, is sure to please, with it's shaker style cabinetry, quartz countertops with massive single bowl sink, french style stainless steel fridge, easy-to-clean glass topped stove, and with the wall REMOVED between kitchen and living room, you can let the party flow from your amazing kitchen, into the living room. The living room, like the rest of home has been tastefully decorated, but this shines even thanks to the vaulted ceiling. The master retreat boasts it's private oasis with custom tile shower w/ full height rolling glass doors, and his / her closets. Two kid bedrooms and another renovated full bathroom complete the upper level. Just a few steps down from the main level, is the 3rd level, featuring the family room, complete with feature wall (built in shelving, cabinets), bar area (sink, fridge), the FOURTH bedroom, laundry room, and another bathroom, all boasting LARGE windows. The lower level boasts the rec room (currently gym), an office, and the utility room. The mechanicals have been upgraded to ensure your comfort, low utility bills, and safety, with a new furnace, new hot water tank, central air conditioning, water softner, replaced electric panel and all new plumbing. The floor coverings are all luxury vinyl plank. The backyard is large (44 feet wide and entire lot is 4650 sq ft.), with a new composite deck, fire pit & allows for tons of additional entertainment space & RV parking . Amazing convenient shopping, with Beddington Town Centre under a mile away (London Drugs, Co-Op, banks, gas & more), with Deerfoot City, Calgary newest shopping & entertainment experience only a miles away. The commute can't be beat with Centre Street, boasting the Express Transit direct to downtown a mere mile away; and rest easy that |                     |  |  |  |