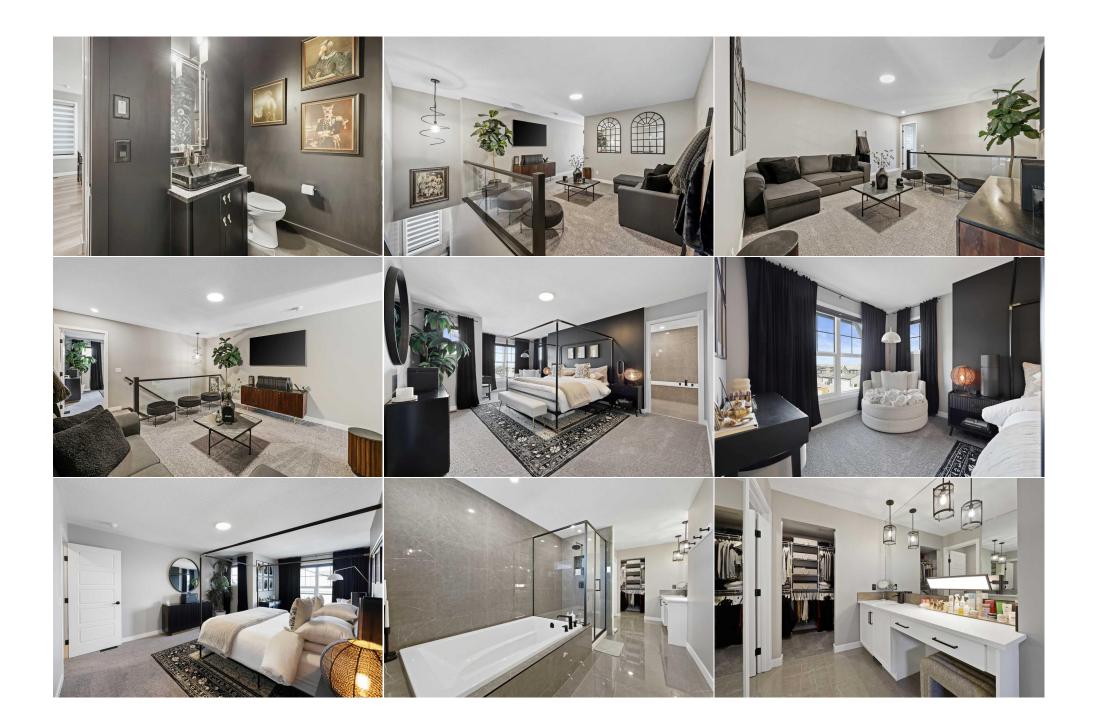

| Laundry<br>Storage                              | Upper<br>Basement                                                                                                                                                                                                                                                                                                                                                                                                                                                                                                                                                                                                                                                                                                                                                                                                                                                                                                                                                                                                                                                                                                                                                                                                                                                                                                                                                                                                                                                                                                                                                                         | 8`11" x 5`3"<br>7`0" x 5`8"<br>Lega | 4pc Bathroom<br>Furnace/Utility Room<br>I/Tax/Financial | Upper<br>Basement | 9`3" x 4`11"<br>34`5" x 21`10" |  |
|-------------------------------------------------|-------------------------------------------------------------------------------------------------------------------------------------------------------------------------------------------------------------------------------------------------------------------------------------------------------------------------------------------------------------------------------------------------------------------------------------------------------------------------------------------------------------------------------------------------------------------------------------------------------------------------------------------------------------------------------------------------------------------------------------------------------------------------------------------------------------------------------------------------------------------------------------------------------------------------------------------------------------------------------------------------------------------------------------------------------------------------------------------------------------------------------------------------------------------------------------------------------------------------------------------------------------------------------------------------------------------------------------------------------------------------------------------------------------------------------------------------------------------------------------------------------------------------------------------------------------------------------------------|-------------------------------------|---------------------------------------------------------|-------------------|--------------------------------|--|
| Title:<br><b>Fee Simple</b><br>Legal Desc:      | 2211182                                                                                                                                                                                                                                                                                                                                                                                                                                                                                                                                                                                                                                                                                                                                                                                                                                                                                                                                                                                                                                                                                                                                                                                                                                                                                                                                                                                                                                                                                                                                                                                   | Zoning:<br><b>R-G</b>               | Remarks                                                 |                   |                                |  |
| Pub Rmks:<br>Inclusions:<br>Property Listed By: | Welcome to this immaculate Jayman BUILT home in the desirable new community of Glacier Ridge, Calgary. This a true custom masterpiece of modern de functionality with over \$70,000 in upgrades. This property boasts luxurious, smart-living features, including Bluetooth-enabled smart lighting, a secure s system, and a top-tier Honeywell A1 security system, which is transferable. The gourmet kitchen shines with a striking waterfall marbled island, upgrade built in stainless appliances, a hidden walk-through pantry, custom dark cabinetry, and a pot filler above the range, while the cozy living area centers are sleek, marble-clad fireplace with an open to above feature ensuring your space feels grand and eye-catching. Entertain in style with an elegant dining sp featuring a stunning geometric chandelier and seamless flow to the living room and fireplace lounge area. Additional upgraded solar panels for enefficiency and a fully finished epoxy-coated garage, as well as upgraded light fixtures through out the entire home, upgraded glass stair railings, and over walk-in closets in every room. Every detail has been meticulously curated by Jayman, from the bold wallpapered powder room with custom brass finishes hidden pantry and pristine furnace cleaning. This home meets the highest standards, verified by three gold keys on inspection for pristine filters and air With both style and technology seamlessly integrated, this home is move-in ready for those who appreciate refined living and peace of mind. None eXp Realty |                                     |                                                         |                   |                                |  |