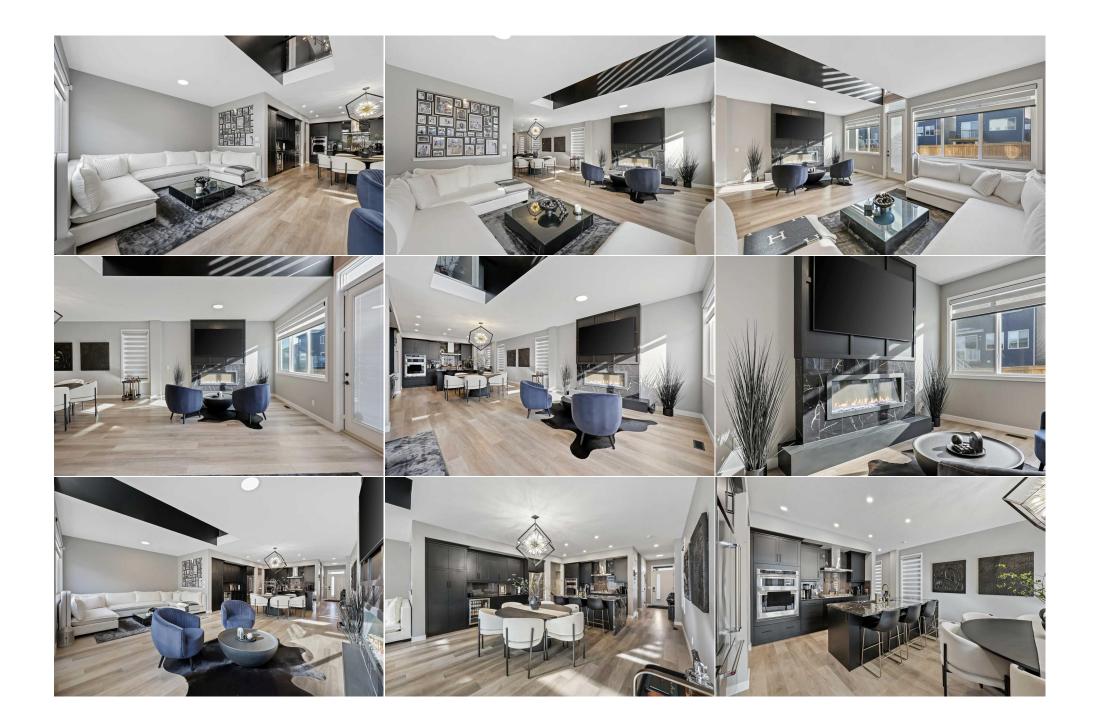

| Laundry<br>Storage                              | Upper<br>Basement                                                                                                                                                                                                                                                                                                                                                                                                                                                                                                                                                                                                                                                                                                                                                                                                                                                                                                                                                                                                                                                                                                                                                                                                                                                                                                                                                                                                                                                                                                                                                                         | 8`11" x 5`3"<br>7`0" x 5`8"<br>Lega | 4pc Bathroom<br>Furnace/Utility Room<br>I/Tax/Financial | Upper<br>Basement | 9`3" x 4`11"<br>34`5" x 21`10" |  |
|-------------------------------------------------|-------------------------------------------------------------------------------------------------------------------------------------------------------------------------------------------------------------------------------------------------------------------------------------------------------------------------------------------------------------------------------------------------------------------------------------------------------------------------------------------------------------------------------------------------------------------------------------------------------------------------------------------------------------------------------------------------------------------------------------------------------------------------------------------------------------------------------------------------------------------------------------------------------------------------------------------------------------------------------------------------------------------------------------------------------------------------------------------------------------------------------------------------------------------------------------------------------------------------------------------------------------------------------------------------------------------------------------------------------------------------------------------------------------------------------------------------------------------------------------------------------------------------------------------------------------------------------------------|-------------------------------------|---------------------------------------------------------|-------------------|--------------------------------|--|
| Title:<br><b>Fee Simple</b><br>Legal Desc:      | 2211182                                                                                                                                                                                                                                                                                                                                                                                                                                                                                                                                                                                                                                                                                                                                                                                                                                                                                                                                                                                                                                                                                                                                                                                                                                                                                                                                                                                                                                                                                                                                                                                   | Zoning:<br><b>R-G</b>               | Remarks                                                 |                   |                                |  |
| Pub Rmks:<br>Inclusions:<br>Property Listed By: | Welcome to this immaculate Jayman BUILT home in the desirable new community of Glacier Ridge, Calgary. This a true custom masterpiece of modern de functionality with over \$70,000 in upgrades. This property boasts luxurious, smart-living features, including Bluetooth-enabled smart lighting, a secure s system, and a top-tier Honeywell A1 security system, which is transferable. The gourmet kitchen shines with a striking waterfall marbled island, upgrade built in stainless appliances, a hidden walk-through pantry, custom dark cabinetry, and a pot filler above the range, while the cozy living area centers are sleek, marble-clad fireplace with an open to above feature ensuring your space feels grand and eye-catching. Entertain in style with an elegant dining sp featuring a stunning geometric chandelier and seamless flow to the living room and fireplace lounge area. Additional upgraded solar panels for enefficiency and a fully finished epoxy-coated garage, as well as upgraded light fixtures through out the entire home, upgraded glass stair railings, and over walk-in closets in every room. Every detail has been meticulously curated by Jayman, from the bold wallpapered powder room with custom brass finishes hidden pantry and pristine furnace cleaning. This home meets the highest standards, verified by three gold keys on inspection for pristine filters and air With both style and technology seamlessly integrated, this home is move-in ready for those who appreciate refined living and peace of mind. None eXp Realty |                                     |                                                         |                   |                                |  |