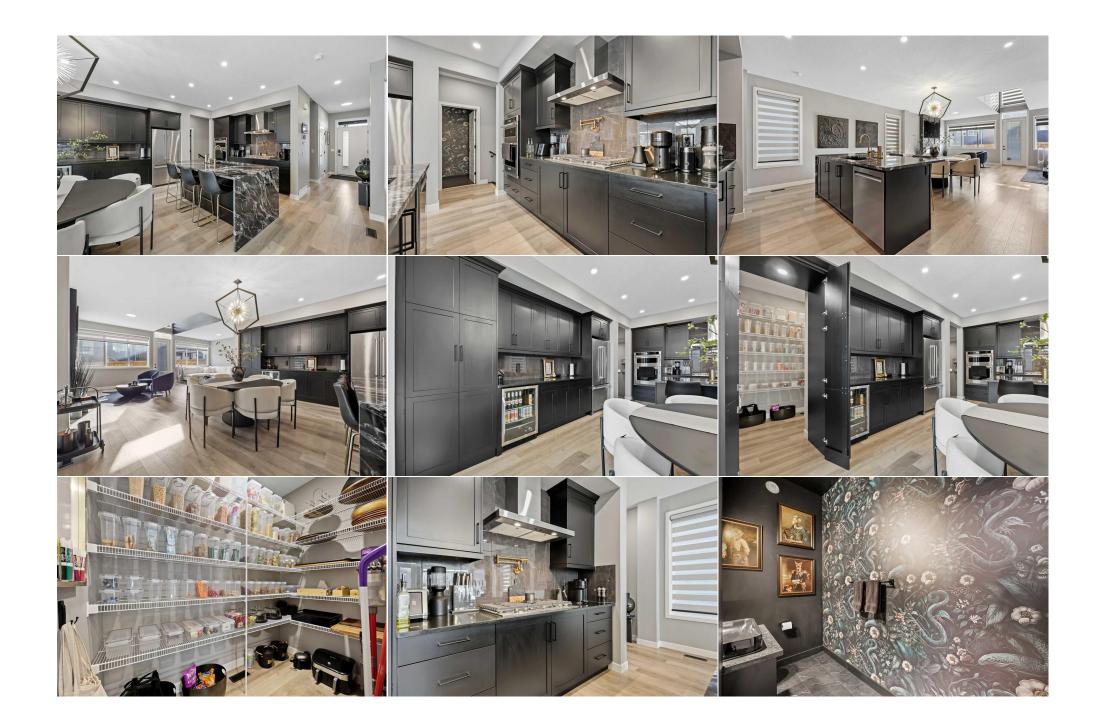

| Laundry<br>Storage                              | Upper<br>Basement                                                                                                                                                                                                                                                                                                                                                                                                                                                                                                                                                                                                                                                                                                                                                                                                                                                                                                                                                                                                                                                                                                                                                                                                                                                                                                                                                                                                                                                                                                                                                                         | 8`11" x 5`3"<br>7`0" x 5`8"<br>Lega | 4pc Bathroom<br>Furnace/Utility Room<br>I/Tax/Financial | Upper<br>Basement | 9`3" x 4`11"<br>34`5" x 21`10" |  |
|-------------------------------------------------|-------------------------------------------------------------------------------------------------------------------------------------------------------------------------------------------------------------------------------------------------------------------------------------------------------------------------------------------------------------------------------------------------------------------------------------------------------------------------------------------------------------------------------------------------------------------------------------------------------------------------------------------------------------------------------------------------------------------------------------------------------------------------------------------------------------------------------------------------------------------------------------------------------------------------------------------------------------------------------------------------------------------------------------------------------------------------------------------------------------------------------------------------------------------------------------------------------------------------------------------------------------------------------------------------------------------------------------------------------------------------------------------------------------------------------------------------------------------------------------------------------------------------------------------------------------------------------------------|-------------------------------------|---------------------------------------------------------|-------------------|--------------------------------|--|
| Title:<br><b>Fee Simple</b><br>Legal Desc:      | 2211182                                                                                                                                                                                                                                                                                                                                                                                                                                                                                                                                                                                                                                                                                                                                                                                                                                                                                                                                                                                                                                                                                                                                                                                                                                                                                                                                                                                                                                                                                                                                                                                   | Zoning:<br><b>R-G</b>               | Remarks                                                 |                   |                                |  |
| Pub Rmks:<br>Inclusions:<br>Property Listed By: | Welcome to this immaculate Jayman BUILT home in the desirable new community of Glacier Ridge, Calgary. This a true custom masterpiece of modern de functionality with over \$70,000 in upgrades. This property boasts luxurious, smart-living features, including Bluetooth-enabled smart lighting, a secure s system, and a top-tier Honeywell A1 security system, which is transferable. The gourmet kitchen shines with a striking waterfall marbled island, upgrade built in stainless appliances, a hidden walk-through pantry, custom dark cabinetry, and a pot filler above the range, while the cozy living area centers are sleek, marble-clad fireplace with an open to above feature ensuring your space feels grand and eye-catching. Entertain in style with an elegant dining sp featuring a stunning geometric chandelier and seamless flow to the living room and fireplace lounge area. Additional upgraded solar panels for enefficiency and a fully finished epoxy-coated garage, as well as upgraded light fixtures through out the entire home, upgraded glass stair railings, and over walk-in closets in every room. Every detail has been meticulously curated by Jayman, from the bold wallpapered powder room with custom brass finishes hidden pantry and pristine furnace cleaning. This home meets the highest standards, verified by three gold keys on inspection for pristine filters and air With both style and technology seamlessly integrated, this home is move-in ready for those who appreciate refined living and peace of mind. None eXp Realty |                                     |                                                         |                   |                                |  |