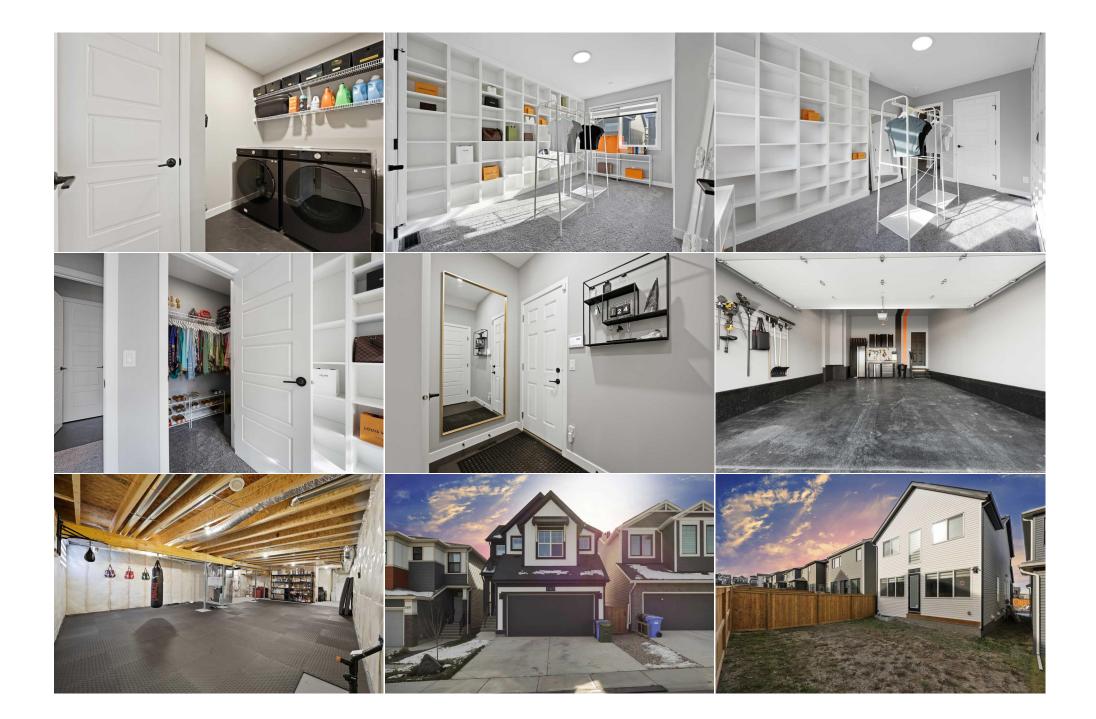

| Laundry<br>Storage                              | Upper<br>Basement                                                                                                                                                                                                                                                                                                                                                                                                                                                                                                                                                                                                                                                                                                                                                                                                                                                                                                                                                                                                                                                                                                                                                                                                                                                                                                                                                                                                                                                                                                                                                                         | 8`11" x 5`3"<br>7`0" x 5`8"<br>Lega | 4pc Bathroom<br>Furnace/Utility Room<br>I/Tax/Financial | Upper<br>Basement | 9`3" x 4`11"<br>34`5" x 21`10" |  |
|-------------------------------------------------|-------------------------------------------------------------------------------------------------------------------------------------------------------------------------------------------------------------------------------------------------------------------------------------------------------------------------------------------------------------------------------------------------------------------------------------------------------------------------------------------------------------------------------------------------------------------------------------------------------------------------------------------------------------------------------------------------------------------------------------------------------------------------------------------------------------------------------------------------------------------------------------------------------------------------------------------------------------------------------------------------------------------------------------------------------------------------------------------------------------------------------------------------------------------------------------------------------------------------------------------------------------------------------------------------------------------------------------------------------------------------------------------------------------------------------------------------------------------------------------------------------------------------------------------------------------------------------------------|-------------------------------------|---------------------------------------------------------|-------------------|--------------------------------|--|
| Title:<br><b>Fee Simple</b><br>Legal Desc:      | 2211182                                                                                                                                                                                                                                                                                                                                                                                                                                                                                                                                                                                                                                                                                                                                                                                                                                                                                                                                                                                                                                                                                                                                                                                                                                                                                                                                                                                                                                                                                                                                                                                   | Zoning:<br><b>R-G</b>               | Remarks                                                 |                   |                                |  |
| Pub Rmks:<br>Inclusions:<br>Property Listed By: | Welcome to this immaculate Jayman BUILT home in the desirable new community of Glacier Ridge, Calgary. This a true custom masterpiece of modern de functionality with over \$70,000 in upgrades. This property boasts luxurious, smart-living features, including Bluetooth-enabled smart lighting, a secure s system, and a top-tier Honeywell A1 security system, which is transferable. The gourmet kitchen shines with a striking waterfall marbled island, upgrade built in stainless appliances, a hidden walk-through pantry, custom dark cabinetry, and a pot filler above the range, while the cozy living area centers are sleek, marble-clad fireplace with an open to above feature ensuring your space feels grand and eye-catching. Entertain in style with an elegant dining sp featuring a stunning geometric chandelier and seamless flow to the living room and fireplace lounge area. Additional upgraded solar panels for enefficiency and a fully finished epoxy-coated garage, as well as upgraded light fixtures through out the entire home, upgraded glass stair railings, and over walk-in closets in every room. Every detail has been meticulously curated by Jayman, from the bold wallpapered powder room with custom brass finishes hidden pantry and pristine furnace cleaning. This home meets the highest standards, verified by three gold keys on inspection for pristine filters and air With both style and technology seamlessly integrated, this home is move-in ready for those who appreciate refined living and peace of mind. None eXp Realty |                                     |                                                         |                   |                                |  |