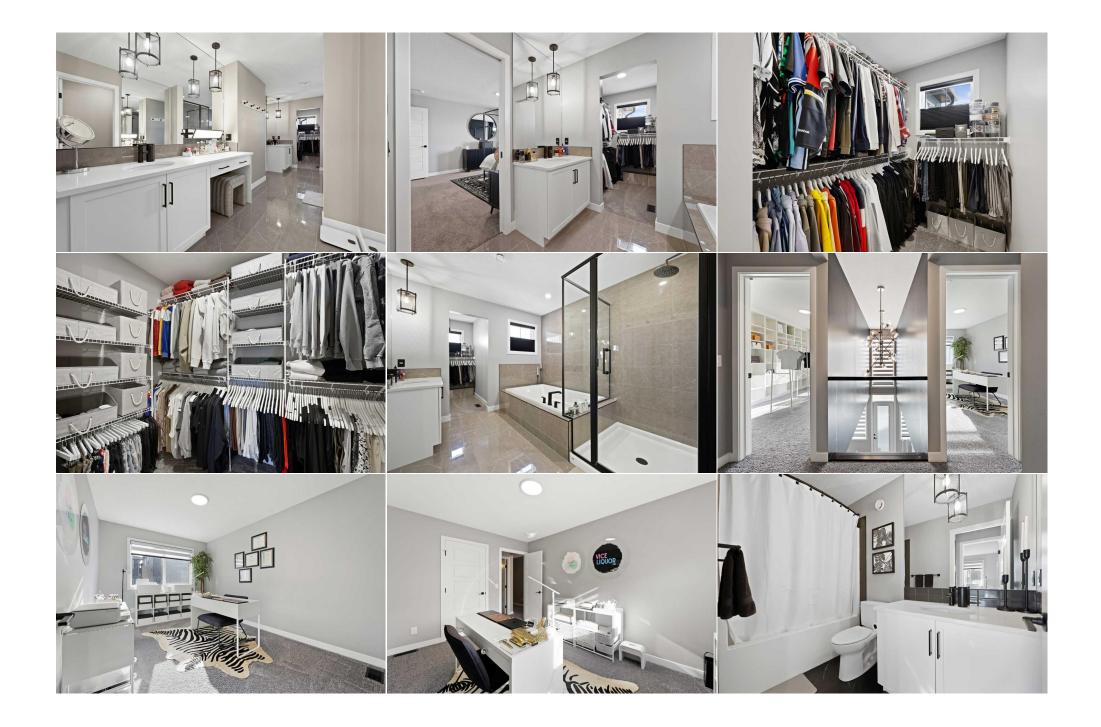

| Laundry<br>Storage                              | Upper<br>Basement                                                                                                                                                                                                                                                                                                                                                                                                                                                                                                                                                                                                                                                                                                                                                                                                                                                                                                                                                                                                                                                                                                                                                                                                                                                                                                                                                                                                                                                                                                                                                                         | 8`11" x 5`3"<br>7`0" x 5`8"<br>Lega | 4pc Bathroom<br>Furnace/Utility Room<br>I/Tax/Financial | Upper<br>Basement | 9`3" x 4`11"<br>34`5" x 21`10" |  |
|-------------------------------------------------|-------------------------------------------------------------------------------------------------------------------------------------------------------------------------------------------------------------------------------------------------------------------------------------------------------------------------------------------------------------------------------------------------------------------------------------------------------------------------------------------------------------------------------------------------------------------------------------------------------------------------------------------------------------------------------------------------------------------------------------------------------------------------------------------------------------------------------------------------------------------------------------------------------------------------------------------------------------------------------------------------------------------------------------------------------------------------------------------------------------------------------------------------------------------------------------------------------------------------------------------------------------------------------------------------------------------------------------------------------------------------------------------------------------------------------------------------------------------------------------------------------------------------------------------------------------------------------------------|-------------------------------------|---------------------------------------------------------|-------------------|--------------------------------|--|
| Title:<br><b>Fee Simple</b><br>Legal Desc:      | 2211182                                                                                                                                                                                                                                                                                                                                                                                                                                                                                                                                                                                                                                                                                                                                                                                                                                                                                                                                                                                                                                                                                                                                                                                                                                                                                                                                                                                                                                                                                                                                                                                   | Zoning:<br><b>R-G</b>               | Remarks                                                 |                   |                                |  |
| Pub Rmks:<br>Inclusions:<br>Property Listed By: | Welcome to this immaculate Jayman BUILT home in the desirable new community of Glacier Ridge, Calgary. This a true custom masterpiece of modern de functionality with over \$70,000 in upgrades. This property boasts luxurious, smart-living features, including Bluetooth-enabled smart lighting, a secure s system, and a top-tier Honeywell A1 security system, which is transferable. The gourmet kitchen shines with a striking waterfall marbled island, upgrade built in stainless appliances, a hidden walk-through pantry, custom dark cabinetry, and a pot filler above the range, while the cozy living area centers are sleek, marble-clad fireplace with an open to above feature ensuring your space feels grand and eye-catching. Entertain in style with an elegant dining sp featuring a stunning geometric chandelier and seamless flow to the living room and fireplace lounge area. Additional upgraded solar panels for enefficiency and a fully finished epoxy-coated garage, as well as upgraded light fixtures through out the entire home, upgraded glass stair railings, and over walk-in closets in every room. Every detail has been meticulously curated by Jayman, from the bold wallpapered powder room with custom brass finishes hidden pantry and pristine furnace cleaning. This home meets the highest standards, verified by three gold keys on inspection for pristine filters and air With both style and technology seamlessly integrated, this home is move-in ready for those who appreciate refined living and peace of mind. None eXp Realty |                                     |                                                         |                   |                                |  |