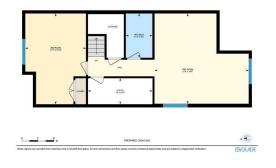

| 3pc Bathroom                                    | Basement<br>Basement                                                                                                                                                                                                                                                                                                             | 8`3" x 4`11"<br>16`9" x 17`6"                                                                                                                                                                                                                                                                                                                                                                            | Bedroom                                                                                                                                                                                                                                                                                                                                                                                                                                                    | Basement                                                                                                                                                                                                                                                                                                                                                                                                                                                               | 16`10" x 11`3"                                                                                                                                                                                                                                                                                                                                                                                                                                                                                                                                                                                          |
|-------------------------------------------------|----------------------------------------------------------------------------------------------------------------------------------------------------------------------------------------------------------------------------------------------------------------------------------------------------------------------------------|----------------------------------------------------------------------------------------------------------------------------------------------------------------------------------------------------------------------------------------------------------------------------------------------------------------------------------------------------------------------------------------------------------|------------------------------------------------------------------------------------------------------------------------------------------------------------------------------------------------------------------------------------------------------------------------------------------------------------------------------------------------------------------------------------------------------------------------------------------------------------|------------------------------------------------------------------------------------------------------------------------------------------------------------------------------------------------------------------------------------------------------------------------------------------------------------------------------------------------------------------------------------------------------------------------------------------------------------------------|---------------------------------------------------------------------------------------------------------------------------------------------------------------------------------------------------------------------------------------------------------------------------------------------------------------------------------------------------------------------------------------------------------------------------------------------------------------------------------------------------------------------------------------------------------------------------------------------------------|
| Game Room                                       | Basement                                                                                                                                                                                                                                                                                                                         | 10 9 X 17 6                                                                                                                                                                                                                                                                                                                                                                                              | Legal/Tax/Financial                                                                                                                                                                                                                                                                                                                                                                                                                                        |                                                                                                                                                                                                                                                                                                                                                                                                                                                                        |                                                                                                                                                                                                                                                                                                                                                                                                                                                                                                                                                                                                         |
| Title:<br><b>Fee Simple</b><br>Legal Desc:      | 1611520                                                                                                                                                                                                                                                                                                                          | Zoning:<br><b>M-G</b>                                                                                                                                                                                                                                                                                                                                                                                    |                                                                                                                                                                                                                                                                                                                                                                                                                                                            |                                                                                                                                                                                                                                                                                                                                                                                                                                                                        |                                                                                                                                                                                                                                                                                                                                                                                                                                                                                                                                                                                                         |
| Legal Desc.                                     | 1011520                                                                                                                                                                                                                                                                                                                          |                                                                                                                                                                                                                                                                                                                                                                                                          | Remarks                                                                                                                                                                                                                                                                                                                                                                                                                                                    |                                                                                                                                                                                                                                                                                                                                                                                                                                                                        |                                                                                                                                                                                                                                                                                                                                                                                                                                                                                                                                                                                                         |
| Pub Rmks:<br>Inclusions:<br>Property Listed By: | inside and experience a<br>space caters to today's<br>quartz countertops, a m<br>creating a warm and inv<br>generous walk-in closet<br>bathroom, ensuring con<br>with plumbing rough-ins<br>roommate, or multi-gen<br>boasts a cozy patio with<br>insulated and drywalled<br>fantastic location. Locat<br>Trail, making commutin | thoughtfully designed open<br>lifestyle, providing both func-<br>assive island ideal for meal<br>riting space for entertaining<br>. This level is completed by the<br>fort and privacy for everyon<br>s - perfect for future develop<br>erational living. Outside, dis<br>a privacy screen, creating a<br>with a 60-amp electrical part<br>and near a wide range of amo<br>g easy. Don't miss the chance | concept floor plan, with a versat<br>ctionality and comfort. The heart<br>prep and gathering, and ample ca<br>friends and family. Upstairs, retr<br>wo additional bright and airy bed<br>e. The fully finished basement of<br>ment. An additional bedroom and<br>cover a low-maintenance backyan<br>serene setting for relaxing or din<br>nel - ideal for EV charging. This us<br>entities - shopping, parks, schools,<br>e to make this wonderful propert | ile flex room that's perfect for a stu<br>of this home is the stunning kitche<br>abinetry. The adjacent dining area f<br>eat to the luxurious primary suite,<br>frooms, a conveniently located laur<br>fers even more versatile living space<br>d a 3-piece bathroom make this leve<br>of oasis. Sitting on one of the large<br>ning al fresco. The double detached<br>nique townhouse offers exceptiona<br>, and dining - this home is also in cl<br>y your new home! | brant community of Skyview Ranch. Step<br>ady space, home office, or cozy den. This<br>n, complete with walk-in pantry, gleaming<br>lows seamlessly into a spacious living room,<br>featuring a 4-piece ensuite bathroom and a<br>adry room, and a well-appointed shared<br>ce, featuring an expansive recreation room<br>el ideal for hosting guests, accommodating a<br>r lot sizes in the complex, this outdoor space<br>I garage is a standout feature, fully<br>I living space, convenience, and privacy in a<br>ose proximity to Stoney Trail & Deerfoot<br>sector, camera), Overhead shelving in |

## TO VIEW THIS PROPERTY WITH AN A-TEAM BUYER'S AGENT PLEASE CONTACT (587) 700-7123

65 Skyview Parade NE, Calgary, AB

65 Skyview Parade NE, Calgary, AB Basement (Below Grade) Interfor Area 543.32 et n Excluded Area 56.53 so 1