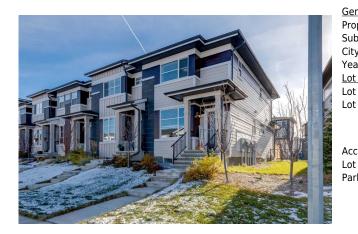

## 65 SKYVIEW Parade, Calgary T3N 0V4

| MLS®#:  | A2175718 | Area:   | Skyview Ranch | Listing          | 10/28/24      | List Price: <b>\$584,900</b> |
|---------|----------|---------|---------------|------------------|---------------|------------------------------|
| Status: | Pending  | County: | Calgary       | Date:<br>Change: | -\$3k, 03-Dec | Association: Fort McMurray   |