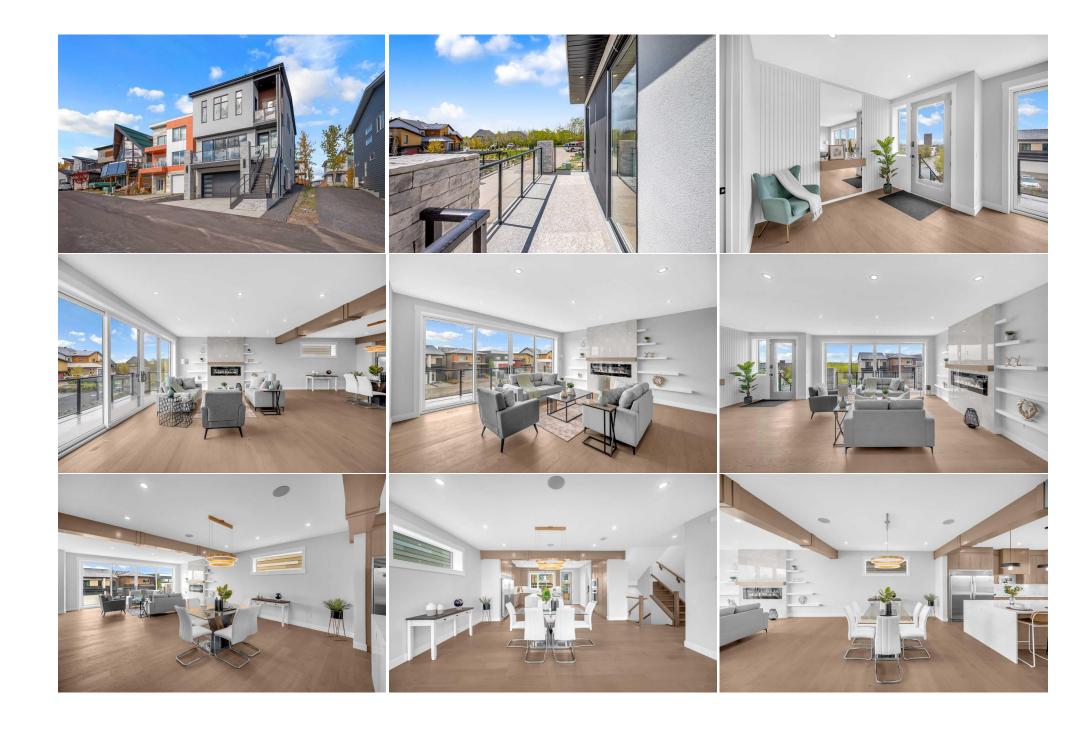

## 49 ROCKHAVEN Green, Calgary T3G0C5

10/27/24 MLS®#: A2175723 Area: **Rocky Ridge** Listing List Price: **\$1,299,888** 

Status: Active County: Calgary Change: None Association: Fort McMurray

**General Information** 

Inclusions: None
Property Listed By: eXp Realty

bath and a rec room with wet bar, custom entertainment center perfect for hosting parties. This level has direct access to double attached garage. House is situated on a traditional lot across from private park. SUSTAINABLE FEATURES INCLUDES: 28 Solar Panels, Double Stud Wall, Well-Insulated home, Triple Pane Lux Windows, Smart Home features such as sensor LED lights, low flush toilets, Energy Efficient Appliances, Mitsubishi HVAC System with electric Air Source Heat Pump, Upgraded Lifebreath HRV System, Metal roof, Basement & Garage floor is roughed in for In-floor Heating. LUXURY FEATURES INCLUDES: High Ceilings all three levels, Custom woodwork throughout, Built-in Speakers, Stucco Exterior, Brand New- 10 year Progressive Home Warranty. BARELAND CONDO WITH LOW HOA FEES.