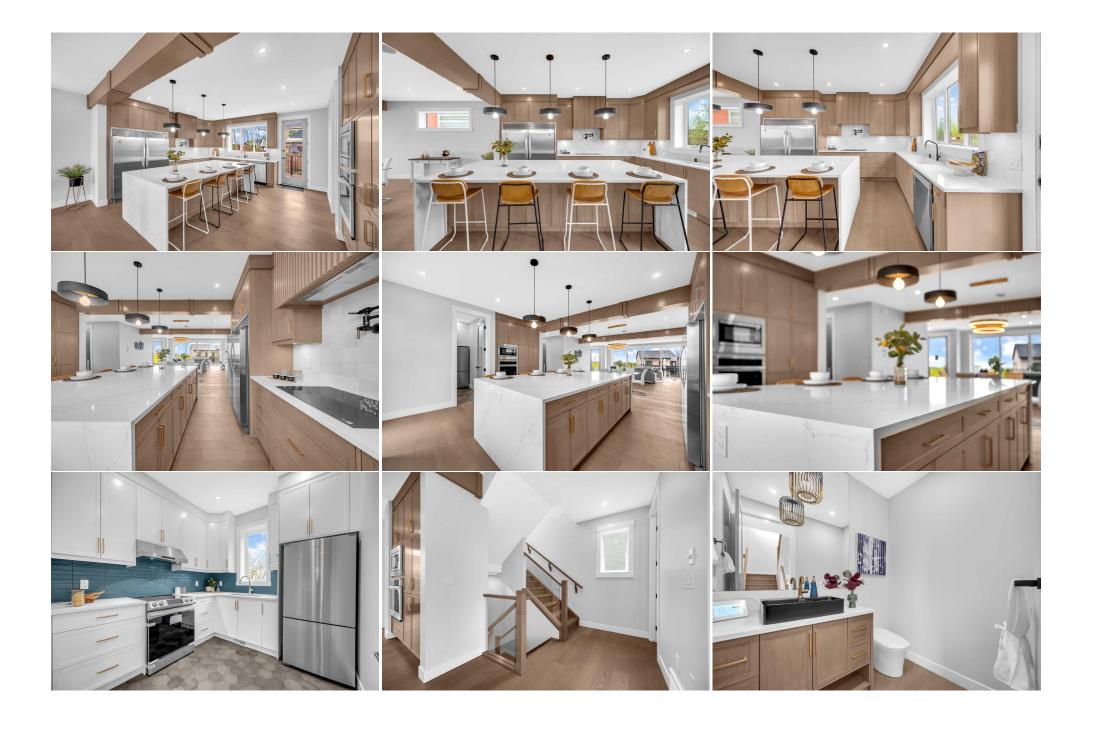

Inclusions: None
Property Listed By: eXp Realty

bath and a rec room with wet bar, custom entertainment center perfect for hosting parties. This level has direct access to double attached garage. House is situated on a traditional lot across from private park. SUSTAINABLE FEATURES INCLUDES: 28 Solar Panels, Double Stud Wall, Well-Insulated home, Triple Pane Lux Windows, Smart Home features such as sensor LED lights, low flush toilets, Energy Efficient Appliances, Mitsubishi HVAC System with electric Air Source Heat Pump, Upgraded Lifebreath HRV System, Metal roof, Basement & Garage floor is roughed in for In-floor Heating. LUXURY FEATURES INCLUDES: High Ceilings all three levels, Custom woodwork throughout, Built-in Speakers, Stucco Exterior, Brand New- 10 year Progressive Home Warranty. BARELAND CONDO WITH LOW HOA FEES.