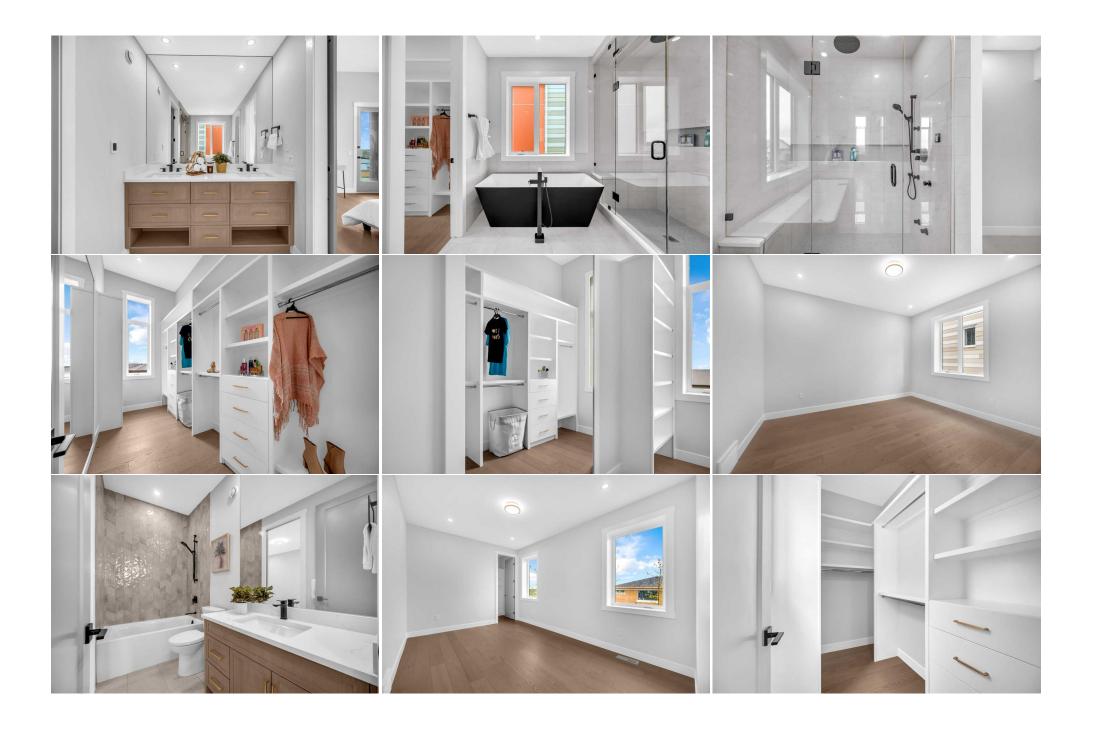

Low Sqft:

Ttl Saft:

for Sound

**Utilities:** 

Room Information

Room Level Level **Dimensions** Room **Dimensions** Fover Main 7`5" x 10`2" **Living Room** Main 18`5" x 17`10" Main 18`6" x 15`7" **Dining Room** 18`8" x 13`8" Kitchen Main Spice Kitchen Main 2pc Bathroom 6`11" x 5`8" 9`1" x 8`9" Main **Bedroom - Primary** Upper 12`5" x 13`5" 5pc Ensuite bath Upper 13`2" x 9`8" Walk-In Closet Upper 5`8" x 13`5" **Bedroom** 15`1" x 12`0" Upper

| 4pc Ensuite bath 4pc Bathroom | Upper<br>Upper                                                                                                                                                                                                                                                                                                                                                                                                                                                                                                                                                                                                                                                                                                                                                                                                                                                                                                                                                                                                                                                                                                                                                                                                                                                                                                                                                                                                                                                                                                                                                                                                                                            | 4`11" x 10`9"<br>9`1" x 4`11" | Bedroom<br>Family Room | Upper<br>Upper  | 14`8" x 11`2"<br>12`5" x 17`0" |
|-------------------------------|-----------------------------------------------------------------------------------------------------------------------------------------------------------------------------------------------------------------------------------------------------------------------------------------------------------------------------------------------------------------------------------------------------------------------------------------------------------------------------------------------------------------------------------------------------------------------------------------------------------------------------------------------------------------------------------------------------------------------------------------------------------------------------------------------------------------------------------------------------------------------------------------------------------------------------------------------------------------------------------------------------------------------------------------------------------------------------------------------------------------------------------------------------------------------------------------------------------------------------------------------------------------------------------------------------------------------------------------------------------------------------------------------------------------------------------------------------------------------------------------------------------------------------------------------------------------------------------------------------------------------------------------------------------|-------------------------------|------------------------|-----------------|--------------------------------|
| Laundry                       | Upper                                                                                                                                                                                                                                                                                                                                                                                                                                                                                                                                                                                                                                                                                                                                                                                                                                                                                                                                                                                                                                                                                                                                                                                                                                                                                                                                                                                                                                                                                                                                                                                                                                                     | 7`1" x 7`5"                   | Bedroom                | Lower           | 12 3 X 17 0<br>14`0" x 10`9"   |
| Mud Room                      | Lower                                                                                                                                                                                                                                                                                                                                                                                                                                                                                                                                                                                                                                                                                                                                                                                                                                                                                                                                                                                                                                                                                                                                                                                                                                                                                                                                                                                                                                                                                                                                                                                                                                                     | 6`11" x 8`3"                  | Game Room              | Lower           | 18`5" x 14`11"                 |
| 4pc Ensuite bath              | Lower                                                                                                                                                                                                                                                                                                                                                                                                                                                                                                                                                                                                                                                                                                                                                                                                                                                                                                                                                                                                                                                                                                                                                                                                                                                                                                                                                                                                                                                                                                                                                                                                                                                     | 4`10" x 8`6"                  | Furnace/Utility Room   | Lower           | 7`0" x 10`0"                   |
|                               |                                                                                                                                                                                                                                                                                                                                                                                                                                                                                                                                                                                                                                                                                                                                                                                                                                                                                                                                                                                                                                                                                                                                                                                                                                                                                                                                                                                                                                                                                                                                                                                                                                                           |                               | Legal/Tax/Financial    |                 |                                |
| Condo Fee:                    |                                                                                                                                                                                                                                                                                                                                                                                                                                                                                                                                                                                                                                                                                                                                                                                                                                                                                                                                                                                                                                                                                                                                                                                                                                                                                                                                                                                                                                                                                                                                                                                                                                                           | Title:                        |                        | Zoning:         |                                |
| \$90                          |                                                                                                                                                                                                                                                                                                                                                                                                                                                                                                                                                                                                                                                                                                                                                                                                                                                                                                                                                                                                                                                                                                                                                                                                                                                                                                                                                                                                                                                                                                                                                                                                                                                           | Fee Simple                    |                        | DC (pre 1P2007) |                                |
|                               |                                                                                                                                                                                                                                                                                                                                                                                                                                                                                                                                                                                                                                                                                                                                                                                                                                                                                                                                                                                                                                                                                                                                                                                                                                                                                                                                                                                                                                                                                                                                                                                                                                                           | Fee Freq:                     |                        |                 |                                |
|                               |                                                                                                                                                                                                                                                                                                                                                                                                                                                                                                                                                                                                                                                                                                                                                                                                                                                                                                                                                                                                                                                                                                                                                                                                                                                                                                                                                                                                                                                                                                                                                                                                                                                           | Monthly                       |                        |                 |                                |
| Legal Desc:                   | 0910396                                                                                                                                                                                                                                                                                                                                                                                                                                                                                                                                                                                                                                                                                                                                                                                                                                                                                                                                                                                                                                                                                                                                                                                                                                                                                                                                                                                                                                                                                                                                                                                                                                                   |                               |                        |                 |                                |
|                               |                                                                                                                                                                                                                                                                                                                                                                                                                                                                                                                                                                                                                                                                                                                                                                                                                                                                                                                                                                                                                                                                                                                                                                                                                                                                                                                                                                                                                                                                                                                                                                                                                                                           |                               | Remarks                |                 |                                |
| Pub Rmks:                     | SUSTAINABLE ELEGANCE, CRAFTED FOR YOU! Welcome to 49 Rockhaven Green NW nestled in an exclusive Eco Haven- ZERO CARBON community in Rocky Ridge WITH LOW HOA, another amazing custom home built by HOME SWEET HOMES. Extensive upgrades and superior quality, with over 3600+ square feet of developed luxurious living. Rich curb appeal with architectural features - This is a must see home! Chef's kitchen includes elegant Calacatta white quartz counter tops with warm-toned veins throughout, Rustic Oak cabinets including Maple Box with stylish gold hardware, Salem Whitecap and Aberdeen cabinets with stylish black hardware, SILGRANIT sink, soft close drawers, beautiful crown moulding and under cabinet lighting. High end Samsung stainless steel dishwasher/microwave/wall oven, 30" electric induction cooktop - 5 element model, Whirlpool 36 cu ft French Door fridge, recessed lighting, oversized central waterfall island with built-in cabinets, separate spice kitchen with full pantry room. The main floor open layout includes a family room walk out to south facing patio with abundance of sun ligh ceiling high feature wall electric fireplace, large dining area with ceilings beams with rustic oak finishes, rich wide plank engineered hardwood floors are throughout the main floor. The large front mud room offers walk in closet for extra storage. Half bath on this floor includes vessel sink & smart toilet. An open staircase with glass railing with expensive chandelier leads to the upper level with central bonus room, generous size secondary bedroom with walk in coset, jack & jill access to |                               |                        |                 |                                |
|                               | 4-pc bath, dual master bedroom with walk in closet, large walk-in laundry room, and good size linen closet. Stately primary bedroom suite with high ceiling incude private balcony to enjoy the gorgeous view of downtown, en-suite includes a his and hers vanity sinks, huge walk-in closet, over-sized tiled shower with steamer, gorgeous soaker tub with heated floors complete this stunning spa like experience. The FULLY FINISHED lower level offers a guest bedroom with walk-in closet, fu                                                                                                                                                                                                                                                                                                                                                                                                                                                                                                                                                                                                                                                                                                                                                                                                                                                                                                                                                                                                                                                                                                                                                     |                               |                        |                 |                                |