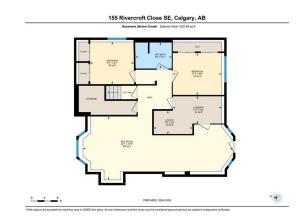

Utilities and Features

| Roof:ShingleHeating:Forced AirSewer:Ext Feat:Balcony,Garden,Private Yard,Storage |     |               |                              | Construction:<br>Other<br>Flooring:<br>Carpet,Ceramic Tile,Hardwood,Laminate<br>Water Source:<br>Fnd/Bsmt:<br>Poured Concrete |              |               |
|----------------------------------------------------------------------------------|-----|---------------|------------------------------|-------------------------------------------------------------------------------------------------------------------------------|--------------|---------------|
| Kitchen Appl:                                                                    |     |               | Refrigerator,Stove(s),Washer |                                                                                                                               |              |               |
| Int Feat:<br>Utilities:                                                          |     | High Ceilings |                              |                                                                                                                               |              |               |
|                                                                                  |     |               | Room                         | Information                                                                                                                   |              |               |
| <u>Room</u>                                                                      |     | Level         | <u>Dimensions</u>            | Room                                                                                                                          | <u>Level</u> | Dimensions    |
| 3pc Ensuite ba                                                                   | ath | Main          | 5`0" x 9`4"                  | 4pc Bathroom                                                                                                                  | Main         | 4`11" x 7`6"  |
| Bedroom                                                                          |     | Main          | 10`1" x 13`1"                | Bedroom                                                                                                                       | Main         | 10`1" x 8`7"  |
| Breakfast Nool                                                                   | k   | Main          | 11`3" x 9`3"                 | Kitchen                                                                                                                       | Main         | 11`3" x 9`3"  |
| Living Room                                                                      |     | Main          | 15`5" x 17`4"                | Bedroom - Primary                                                                                                             | Main         | 13`8" x 13`2" |
| 4pc Bathroom                                                                     |     | Basement      | 5`11" x 8`3"                 | Bedroom                                                                                                                       | Basement     | 9`6" x 11`1"  |
| Bedroom                                                                          |     | Basement      | 9`7" x 9`11"                 | Laundry                                                                                                                       | Basement     | 6`2" x 11`1"  |
| Game Room                                                                        |     | Basement      | 14`5" x 34`1"                | Furnace/Utility Room                                                                                                          | Basement     | 5`3" x 8`9"   |