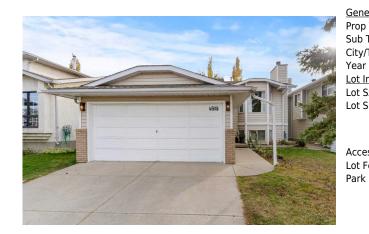

## 155 RIVERCROFT CLOSE SE , Calgary T2C 3X1

| MLS®#:  | A2175819 | Area:   | Riverbend | Listing<br>Date: | 11/19/24 | List Price: <b>\$595,000</b> |
|---------|----------|---------|-----------|------------------|----------|------------------------------|
| Status: | Pending  | County: | Calgary   | Change:          | None     | Association: Fort McMurray   |

| ess:<br>Feat:     | Back Yard.Few 1 | rees,Lawn,Garden   |           | Galage 52.                  | 2         |
|-------------------|-----------------|--------------------|-----------|-----------------------------|-----------|
|                   |                 |                    |           | Garage Sz:                  | 2         |
|                   |                 |                    |           | <u>Parking</u><br>Ttl Park: | 4         |
| Shape:            |                 |                    |           | Darking                     |           |
| Sz Ar:            | 1,243 sqft      | Ttl Sqft:          | 1,122     |                             |           |
| Information       |                 | Low Sqft:          |           | Style:                      | Bi-Level  |
| r Built:          | 1990            | Abv Sqft:          | 1,122     | Baths:                      | 3.0 (3 0) |
| //Town:           | Calgary         | Finished Floor Are | <u>ea</u> | Beds:                       | 5 (3 2 )  |
| о Туре:           | Detached        |                    |           | <u>Layout</u>               |           |
| р Туре:           | Residential     |                    |           | 2                           |           |
| neral Information | <u>1</u>        |                    |           | DOM                         |           |