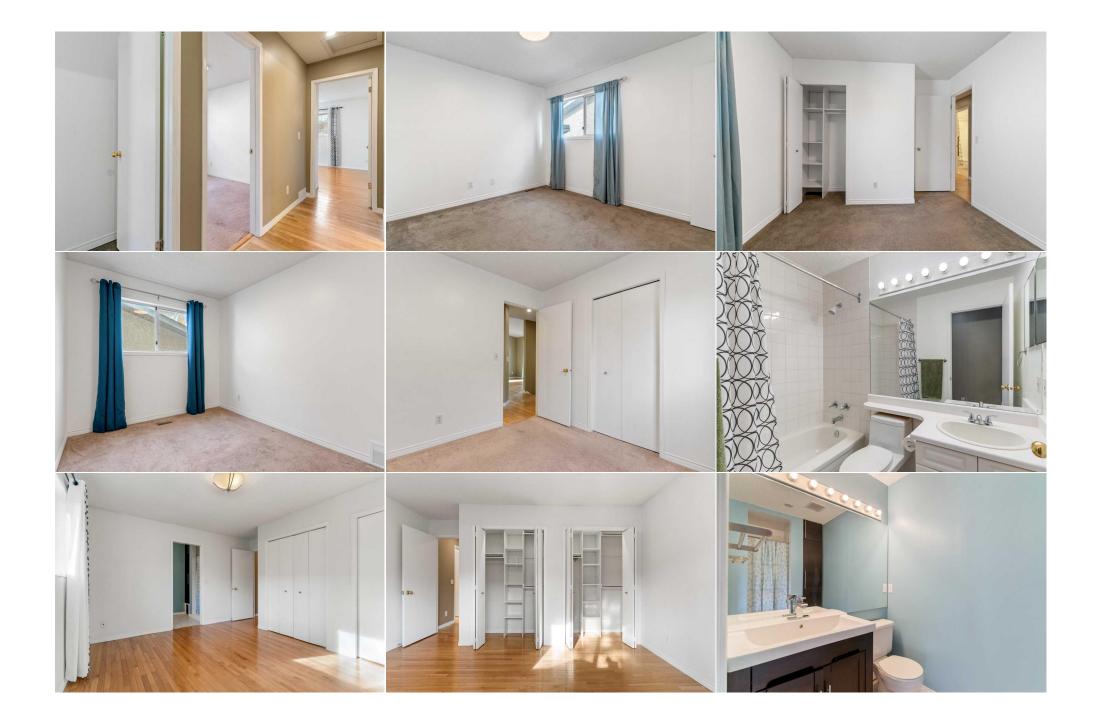

Utilities and Features

| Roof:ShingleHeating:Forced AirSewer:Ext Feat:Balcony,Garden,Private Yard,Storage |     |               |                              | Construction:<br>Other<br>Flooring:<br>Carpet,Ceramic Tile,Hardwood,Laminate<br>Water Source:<br>Fnd/Bsmt:<br>Poured Concrete |              |               |
|----------------------------------------------------------------------------------|-----|---------------|------------------------------|-------------------------------------------------------------------------------------------------------------------------------|--------------|---------------|
| Kitchen Appl:                                                                    |     |               | Refrigerator,Stove(s),Washer |                                                                                                                               |              |               |
| Int Feat:<br>Utilities:                                                          |     | High Ceilings |                              |                                                                                                                               |              |               |
|                                                                                  |     |               | Room                         | Information                                                                                                                   |              |               |
| <u>Room</u>                                                                      |     | Level         | <u>Dimensions</u>            | Room                                                                                                                          | <u>Level</u> | Dimensions    |
| 3pc Ensuite ba                                                                   | ath | Main          | 5`0" x 9`4"                  | 4pc Bathroom                                                                                                                  | Main         | 4`11" x 7`6"  |
| Bedroom                                                                          |     | Main          | 10`1" x 13`1"                | Bedroom                                                                                                                       | Main         | 10`1" x 8`7"  |
| Breakfast Nool                                                                   | k   | Main          | 11`3" x 9`3"                 | Kitchen                                                                                                                       | Main         | 11`3" x 9`3"  |
| Living Room                                                                      |     | Main          | 15`5" x 17`4"                | Bedroom - Primary                                                                                                             | Main         | 13`8" x 13`2" |
| 4pc Bathroom                                                                     |     | Basement      | 5`11" x 8`3"                 | Bedroom                                                                                                                       | Basement     | 9`6" x 11`1"  |
| Bedroom                                                                          |     | Basement      | 9`7" x 9`11"                 | Laundry                                                                                                                       | Basement     | 6`2" x 11`1"  |
| Game Room                                                                        |     | Basement      | 14`5" x 34`1"                | Furnace/Utility Room                                                                                                          | Basement     | 5`3" x 8`9"   |