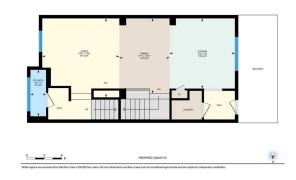

| <u>Room</u>          | Level  | Dimensions    | <u>Room</u>         | Level  | <u>Dimensions</u> |
|----------------------|--------|---------------|---------------------|--------|-------------------|
| Entrance             | Lower  | 7`5" x 12`5"  | Bedroom             | Lower  | 9`5" x 8`0"       |
| Furnace/Utility Room | Lower  | 7`2" x 4`1"   | 2pc Bathroom        | Main   | 8`0" x 2`8"       |
| Dining Room          | Main   | 12`10" x 8`7" | Kitchen             | Main   | 12`0" x 11`2"     |
| Living Room          | Main   | 13`6" x 13`2" | 3pc Bathroom        | Second | 9`7" x 4`11"      |
| 4pc Ensuite bath     | Second | 9`8" x 8`2"   | Bedroom             | Second | 9`8" x 11`4"      |
| Bonus Room           | Second | 7`3" x 10`9"  | Bedroom - Primary   | Second | 11`10" x 10`4"    |
|                      |        |               | Legal/Tax/Financial |        |                   |