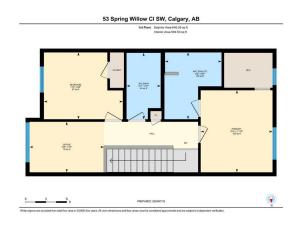

| <u>Room</u>          | Level  | Dimensions    | <u>Room</u>         | Level  | <u>Dimensions</u> |
|----------------------|--------|---------------|---------------------|--------|-------------------|
| Entrance             | Lower  | 7`5" x 12`5"  | Bedroom             | Lower  | 9`5" x 8`0"       |
| Furnace/Utility Room | Lower  | 7`2" x 4`1"   | 2pc Bathroom        | Main   | 8`0" x 2`8"       |
| Dining Room          | Main   | 12`10" x 8`7" | Kitchen             | Main   | 12`0" x 11`2"     |
| Living Room          | Main   | 13`6" x 13`2" | 3pc Bathroom        | Second | 9`7" x 4`11"      |
| 4pc Ensuite bath     | Second | 9`8" x 8`2"   | Bedroom             | Second | 9`8" x 11`4"      |
| Bonus Room           | Second | 7`3" x 10`9"  | Bedroom - Primary   | Second | 11`10" x 10`4"    |
|                      |        |               | Legal/Tax/Financial |        |                   |

## TO VIEW THIS PROPERTY WITH AN A-TEAM BUYER'S AGENT PLEASE CONTACT (587) 700-7123

53 Spring Willow CI SW, Calgary, AB Main Flow: Exterior Area 500.25 og 8 Indurfor Area 506.35 og 8