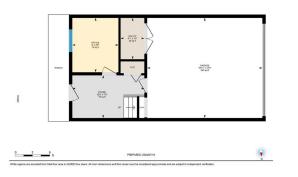

## TO VIEW THIS PROPERTY WITH AN A-TEAM BUYER'S AGENT PLEASE CONTACT (587) 700-7123

53 Spring Willow CI SW, Calgary, AB Main Flow: Exterior Area 500.25 og 8 Indurfor Area 506.35 og 8