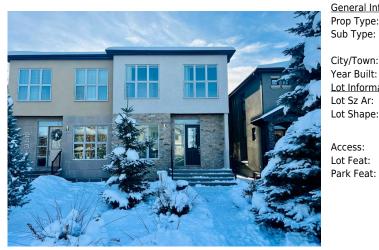

## 2433 28 Avenue, Calgary T2T 1L1

| MLS®#:  | A2175832 | Area:   | Richmond | Listing<br>Date: | 12/02/24 | List Price: \$899,900      |
|---------|----------|---------|----------|------------------|----------|----------------------------|
| Status: | Active   | County: | Calgary  | Change:          | None     | Association: Fort McMurray |

| al Informatior   | <u>1</u>                                                       |                   |       | DOM        |                       |  |
|------------------|----------------------------------------------------------------|-------------------|-------|------------|-----------------------|--|
| Type:            | Residential                                                    |                   |       | 19         |                       |  |
| ype:             | Semi Detached                                                  | (Half             |       | Layout     |                       |  |
|                  | Duplex)                                                        | Finished Floor Ar | ea    | Beds:      | 4(31)                 |  |
| own:             | Calgary                                                        | Abv Sqft:         | 1,884 | Baths:     | 3.5 (3 1)             |  |
| Built:           | 2013                                                           | Low Sqft:         |       | Style:     | 2 Storey,Side by Side |  |
| <u>formation</u> |                                                                | Ttl Sqft:         | 1,884 | -          |                       |  |
| : Ar:            | 3,121 sqft                                                     | •                 |       | <b>D</b>   |                       |  |
| nape:            | •                                                              |                   |       | Parking    | -                     |  |
| - 1              |                                                                |                   |       | Ttl Park:  | 2                     |  |
|                  |                                                                |                   |       | Garage Sz: | 2                     |  |
| S:               |                                                                |                   |       |            |                       |  |
| at:              | Back Lane,Back Yard,Cul-De-Sac,Lawn,Landscaped,Rectangular Lot |                   |       |            |                       |  |
| eat:             | Double Garage Detached, Insulated                              |                   |       |            |                       |  |
|                  |                                                                |                   |       |            |                       |  |