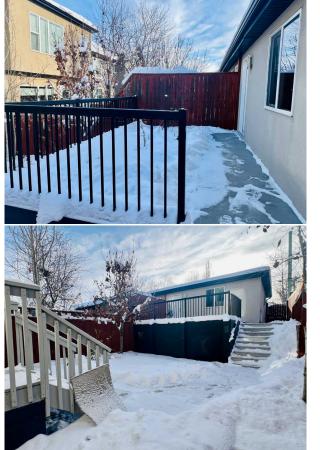

den, 4 bedrooms, 3.5 baths and a double detached garage. Enter into 10' California style ceilings a front walk in closet and main floor office space with 8' solid core doors. Hardwood flooring guides you throughout the open design from the side lifestyle room to the back dining area with a raised 2 sided gas fireplace wrapped in stone. An entertainment style kitchen offers all the prep space you'll need with a plethora of storage complete with extended height cabinetry, a gorgeous waterfall stone island, sofit filler, stone backsplash, pantry cabinet, built in speakers, Jenn-Air appliances, gas range and commercial style hood fan. Access to the dining area as well as the fully fenced and landscaped yard via the garden door for ease of entertaining and brilliant summer time BBQ's. Open glass rail inserts guide you to the upper level boasting 10' ceilings, a skylight, two generously sized bedrooms with swing door closets, an upper laundry room with cabinet storage and wash basin and a 5 piece main bathroom with double vanity. The primary bedroom located to the back of the home is a relaxing retreat with large south facing window, an enormous boutique style walk-in closet with built-in shelving and a spa inspired en-suite bath with heated floors, dual sinks, a full size tile and glass shower with shower bench and freestanding soaker tub. The fully developed lower level has 9' ceilings, newer carpet and is developed with large family room, a massive built in wet-bar, 4 piece bathroom and a guest bedroom with it's own walk-in closet. Walking distance to Richmond elementary school, located just outside a playground zone and only 5 blocks to all the amenities you crave in Marda Loop and transit this is the perfect blend of plan, value and location for any inner city professional. All built in speakers. TV wall mount in the primary bedroom. RE/MAX First