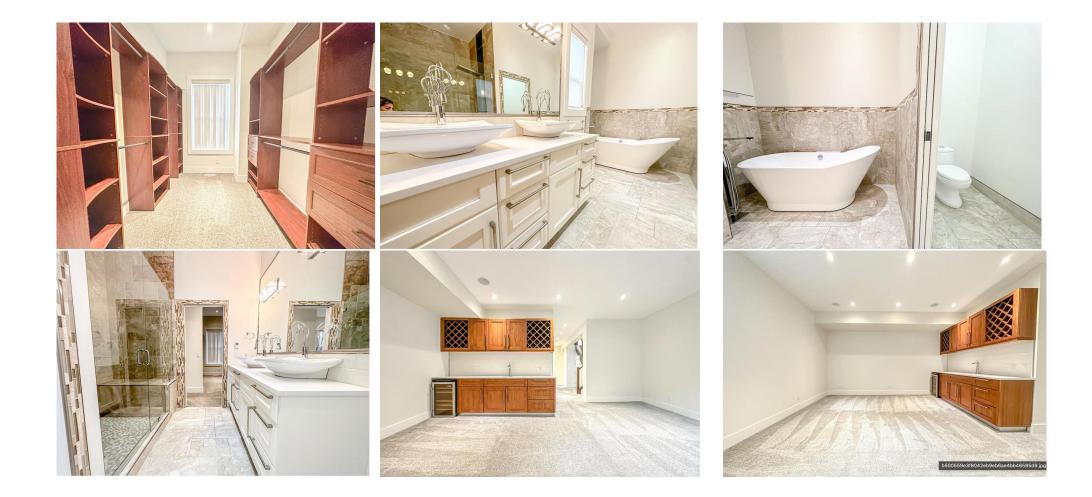

den, 4 bedrooms, 3.5 baths and a double detached garage. Enter into 10' California style ceilings a front walk in closet and main floor office space with 8' solid core doors. Hardwood flooring guides you throughout the open design from the side lifestyle room to the back dining area with a raised 2 sided gas fireplace wrapped in stone. An entertainment style kitchen offers all the prep space you'll need with a plethora of storage complete with extended height cabinetry, a gorgeous waterfall stone island, sofit filler, stone backsplash, pantry cabinet, built in speakers, Jenn-Air appliances, gas range and commercial style hood fan. Access to the dining area as well as the fully fenced and landscaped yard via the garden door for ease of entertaining and brilliant summer time BBQ's. Open glass rail inserts guide you to the upper level boasting 10' ceilings, a skylight, two generously sized bedrooms with swing door closets, an upper laundry room with cabinet storage and wash basin and a 5 piece main bathroom with double vanity. The primary bedroom located to the back of the home is a relaxing retreat with large south facing window, an enormous boutique style walk-in closet with built-in shelving and a spa inspired en-suite bath with heated floors, dual sinks, a full size tile and glass shower with shower bench and freestanding soaker tub. The fully developed lower level has 9' ceilings, newer carpet and is developed with large family room, a massive built in wet-bar, 4 piece bathroom and a guest bedroom with it's own walk-in closet. Walking distance to Richmond elementary school, located just outside a playground zone and only 5 blocks to all the amenities you crave in Marda Loop and transit this is the perfect blend of plan, value and location for any inner city professional. All built in speakers. TV wall mount in the primary bedroom. RE/MAX First