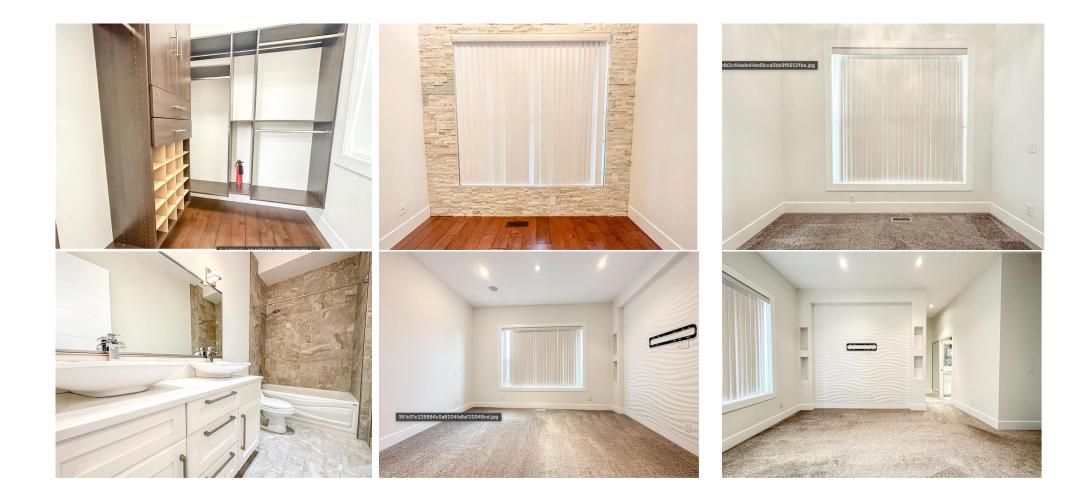

| Pub Rmks:            | Fully developed home with a South facing backyard on a quiet Cul-de-sac location in the inner city community of Richmond! Brick and Stucco exterior, a main floor<br>den, 4 bedrooms, 3.5 baths and a double detached garage. Enter into 10' California style ceilings a front walk in closet and main floor office space with 8' solid core<br>doors. Hardwood flooring guides you throughout the open design from the side lifestyle room to the back dining area with a raised 2 sided gas fireplace wrapped in<br>stone. An entertainment style kitchen offers all the pren space you'll need with a plethora of storage complete with extended beingt cabinetry, a gorgeous waterfall |                |                     |       |               |  |  |
|----------------------|--------------------------------------------------------------------------------------------------------------------------------------------------------------------------------------------------------------------------------------------------------------------------------------------------------------------------------------------------------------------------------------------------------------------------------------------------------------------------------------------------------------------------------------------------------------------------------------------------------------------------------------------------------------------------------------------|----------------|---------------------|-------|---------------|--|--|
|                      |                                                                                                                                                                                                                                                                                                                                                                                                                                                                                                                                                                                                                                                                                            |                | Remarks             |       |               |  |  |
| Legal Desc:          | 4479P                                                                                                                                                                                                                                                                                                                                                                                                                                                                                                                                                                                                                                                                                      |                |                     |       |               |  |  |
| Fee Simple           |                                                                                                                                                                                                                                                                                                                                                                                                                                                                                                                                                                                                                                                                                            | R-CG           |                     |       |               |  |  |
| Title:               |                                                                                                                                                                                                                                                                                                                                                                                                                                                                                                                                                                                                                                                                                            | Zoning:        |                     |       |               |  |  |
|                      |                                                                                                                                                                                                                                                                                                                                                                                                                                                                                                                                                                                                                                                                                            |                | Legal/Tax/Financial |       |               |  |  |
| Furnace/Utility Room | Lower                                                                                                                                                                                                                                                                                                                                                                                                                                                                                                                                                                                                                                                                                      | 11`10" x 8`11" | Game Room           | Lower | 17`1" x 19`1" |  |  |
| Flex Space           | Lower                                                                                                                                                                                                                                                                                                                                                                                                                                                                                                                                                                                                                                                                                      | 6`6" x 6`1"    | Bedroom             | Lower | 15`5" x 10`4" |  |  |
| Walk-In Closet       | Lower                                                                                                                                                                                                                                                                                                                                                                                                                                                                                                                                                                                                                                                                                      | 5`5" x 6`3"    | 4pc Bathroom        | Lower | 5`0" x 8`9"   |  |  |
| 5pc Ensuite bath     | Upper                                                                                                                                                                                                                                                                                                                                                                                                                                                                                                                                                                                                                                                                                      | 9`7" x 13`3"   | Walk-In Closet      | Upper | 13`8" x 7`5"  |  |  |
| 5pc Bathroom         | Upper                                                                                                                                                                                                                                                                                                                                                                                                                                                                                                                                                                                                                                                                                      | 5`2" x 11`2"   | Laundry             | Upper | 5`6" x 9`5"   |  |  |
| Bedroom              | Upper                                                                                                                                                                                                                                                                                                                                                                                                                                                                                                                                                                                                                                                                                      | 15`5" x 9`5"   | Bedroom - Primary   | Upper | 14`2" x 13`8" |  |  |

den, 4 bedrooms, 3.5 baths and a double detached garage. Enter into 10' California style ceilings a front walk in closet and main floor office space with 8' solid core doors. Hardwood flooring guides you throughout the open design from the side lifestyle room to the back dining area with a raised 2 sided gas fireplace wrapped in stone. An entertainment style kitchen offers all the prep space you'll need with a plethora of storage complete with extended height cabinetry, a gorgeous waterfall stone island, sofit filler, stone backsplash, pantry cabinet, built in speakers, Jenn-Air appliances, gas range and commercial style hood fan. Access to the dining area as well as the fully fenced and landscaped yard via the garden door for ease of entertaining and brilliant summer time BBQ's. Open glass rail inserts guide you to the upper level boasting 10' ceilings, a skylight, two generously sized bedrooms with swing door closets, an upper laundry room with cabinet storage and wash basin and a 5 piece main bathroom with double vanity. The primary bedroom located to the back of the home is a relaxing retreat with large south facing window, an enormous boutique style walk-in closet with built-in shelving and a spa inspired en-suite bath with heated floors, dual sinks, a full size tile and glass shower with shower bench and freestanding soaker tub. The fully developed lower level has 9' ceilings, newer carpet and is developed with large family room, a massive built in wet-bar, 4 piece bathroom and a guest bedroom with it's own walk-in closet. Walking distance to Richmond elementary school, located just outside a playground zone and only 5 blocks to all the amenities you crave in Marda Loop and transit this is the perfect blend of plan, value and location for any inner city professional. All built in speakers. TV wall mount in the primary bedroom. RE/MAX First