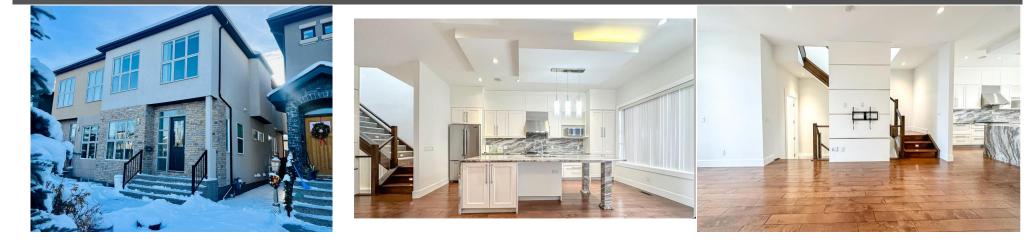

| Pub Rmks:            | Fully developed home with a South facing backyard on a quiet Cul-de-sac location in the inner city community of Richmond! Brick and Stucco exterior, a main floor<br>den, 4 bedrooms, 3.5 baths and a double detached garage. Enter into 10' California style ceilings a front walk in closet and main floor office space with 8' solid core<br>doors. Hardwood flooring guides you throughout the open design from the side lifestyle room to the back dining area with a raised 2 sided gas fireplace wrapped in<br>stone. An entertainment style kitchen offers all the pren space you'll need with a plethora of storage complete with extended beingt cabinetry, a gorgeous waterfall |                |                     |       |               |  |  |
|----------------------|--------------------------------------------------------------------------------------------------------------------------------------------------------------------------------------------------------------------------------------------------------------------------------------------------------------------------------------------------------------------------------------------------------------------------------------------------------------------------------------------------------------------------------------------------------------------------------------------------------------------------------------------------------------------------------------------|----------------|---------------------|-------|---------------|--|--|
|                      |                                                                                                                                                                                                                                                                                                                                                                                                                                                                                                                                                                                                                                                                                            |                | Remarks             |       |               |  |  |
| Legal Desc:          | 4479P                                                                                                                                                                                                                                                                                                                                                                                                                                                                                                                                                                                                                                                                                      |                |                     |       |               |  |  |
| Fee Simple           |                                                                                                                                                                                                                                                                                                                                                                                                                                                                                                                                                                                                                                                                                            | R-CG           |                     |       |               |  |  |
| Title:               |                                                                                                                                                                                                                                                                                                                                                                                                                                                                                                                                                                                                                                                                                            | Zoning:        |                     |       |               |  |  |
|                      |                                                                                                                                                                                                                                                                                                                                                                                                                                                                                                                                                                                                                                                                                            |                | Legal/Tax/Financial |       |               |  |  |
| Furnace/Utility Room | Lower                                                                                                                                                                                                                                                                                                                                                                                                                                                                                                                                                                                                                                                                                      | 11`10" x 8`11" | Game Room           | Lower | 17`1" x 19`1" |  |  |
| Flex Space           | Lower                                                                                                                                                                                                                                                                                                                                                                                                                                                                                                                                                                                                                                                                                      | 6`6" x 6`1"    | Bedroom             | Lower | 15`5" x 10`4" |  |  |
| Walk-In Closet       | Lower                                                                                                                                                                                                                                                                                                                                                                                                                                                                                                                                                                                                                                                                                      | 5`5" x 6`3"    | 4pc Bathroom        | Lower | 5`0" x 8`9"   |  |  |
| 5pc Ensuite bath     | Upper                                                                                                                                                                                                                                                                                                                                                                                                                                                                                                                                                                                                                                                                                      | 9`7" x 13`3"   | Walk-In Closet      | Upper | 13`8" x 7`5"  |  |  |
| 5pc Bathroom         | Upper                                                                                                                                                                                                                                                                                                                                                                                                                                                                                                                                                                                                                                                                                      | 5`2" x 11`2"   | Laundry             | Upper | 5`6" x 9`5"   |  |  |
| Bedroom              | Upper                                                                                                                                                                                                                                                                                                                                                                                                                                                                                                                                                                                                                                                                                      | 15`5" x 9`5"   | Bedroom - Primary   | Upper | 14`2" x 13`8" |  |  |

den, 4 bedrooms, 3.5 baths and a double detached garage. Enter into 10' California style ceilings a front walk in closet and main floor office space with 8' solid core doors. Hardwood flooring guides you throughout the open design from the side lifestyle room to the back dining area with a raised 2 sided gas fireplace wrapped in stone. An entertainment style kitchen offers all the prep space you'll need with a plethora of storage complete with extended height cabinetry, a gorgeous waterfall stone island, sofit filler, stone backsplash, pantry cabinet, built in speakers, Jenn-Air appliances, gas range and commercial style hood fan. Access to the dining area as well as the fully fenced and landscaped yard via the garden door for ease of entertaining and brilliant summer time BBQ's. Open glass rail inserts guide you to the upper level boasting 10' ceilings, a skylight, two generously sized bedrooms with swing door closets, an upper laundry room with cabinet storage and wash basin and a 5 piece main bathroom with double vanity. The primary bedroom located to the back of the home is a relaxing retreat with large south facing window, an enormous boutique style walk-in closet with built-in shelving and a spa inspired en-suite bath with heated floors, dual sinks, a full size tile and glass shower with shower bench and freestanding soaker tub. The fully developed lower level has 9' ceilings, newer carpet and is developed with large family room, a massive built in wet-bar, 4 piece bathroom and a guest bedroom with it's own walk-in closet. Walking distance to Richmond elementary school, located just outside a playground zone and only 5 blocks to all the amenities you crave in Marda Loop and transit this is the perfect blend of plan, value and location for any inner city professional. All built in speakers. TV wall mount in the primary bedroom. RE/MAX First