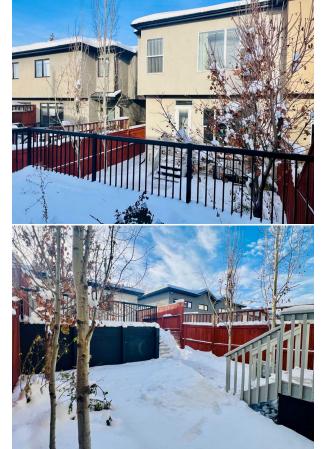

den, 4 bedrooms, 3.5 baths and a double detached garage. Enter into 10' California style ceilings a front walk in closet and main floor office space with 8' solid core doors. Hardwood flooring guides you throughout the open design from the side lifestyle room to the back dining area with a raised 2 sided gas fireplace wrapped in stone. An entertainment style kitchen offers all the prep space you'll need with a plethora of storage complete with extended height cabinetry, a gorgeous waterfall stone island, sofit filler, stone backsplash, pantry cabinet, built in speakers, Jenn-Air appliances, gas range and commercial style hood fan. Access to the dining area as well as the fully fenced and landscaped yard via the garden door for ease of entertaining and brilliant summer time BBQ's. Open glass rail inserts guide you to the upper level boasting 10' ceilings, a skylight, two generously sized bedrooms with swing door closets, an upper laundry room with cabinet storage and wash basin and a 5 piece main bathroom with double vanity. The primary bedroom located to the back of the home is a relaxing retreat with large south facing window, an enormous boutique style walk-in closet with built-in shelving and a spa inspired en-suite bath with heated floors, dual sinks, a full size tile and glass shower with shower bench and freestanding soaker tub. The fully developed lower level has 9' ceilings, newer carpet and is developed with large family room, a massive built in wet-bar, 4 piece bathroom and a guest bedroom with it's own walk-in closet. Walking distance to Richmond elementary school, located just outside a playground zone and only 5 blocks to all the amenities you crave in Marda Loop and transit this is the perfect blend of plan, value and location for any inner city professional. All built in speakers. TV wall mount in the primary bedroom. RE/MAX First