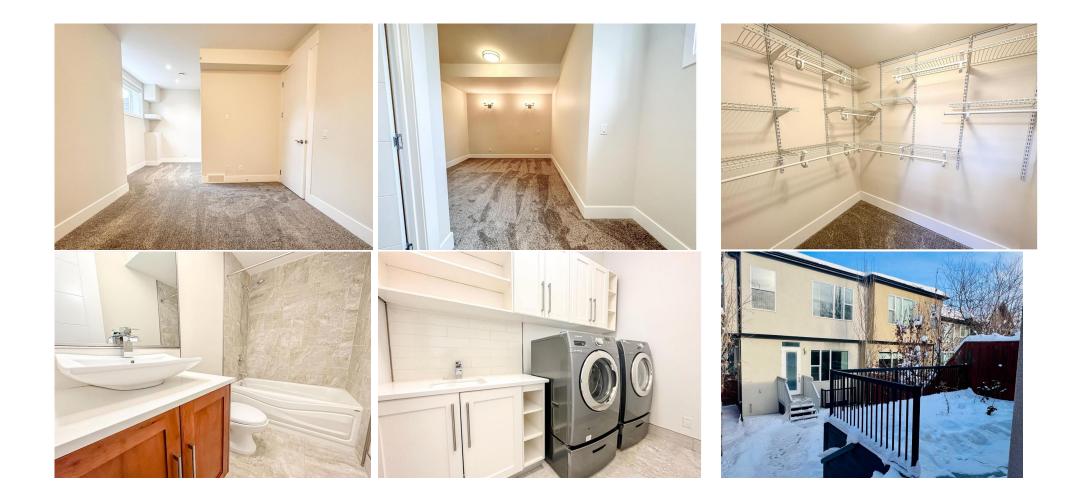

den, 4 bedrooms, 3.5 baths and a double detached garage. Enter into 10' California style ceilings a front walk in closet and main floor office space with 8' solid core doors. Hardwood flooring guides you throughout the open design from the side lifestyle room to the back dining area with a raised 2 sided gas fireplace wrapped in stone. An entertainment style kitchen offers all the prep space you'll need with a plethora of storage complete with extended height cabinetry, a gorgeous waterfall stone island, sofit filler, stone backsplash, pantry cabinet, built in speakers, Jenn-Air appliances, gas range and commercial style hood fan. Access to the dining area as well as the fully fenced and landscaped yard via the garden door for ease of entertaining and brilliant summer time BBQ's. Open glass rail inserts guide you to the upper level boasting 10' ceilings, a skylight, two generously sized bedrooms with swing door closets, an upper laundry room with cabinet storage and wash basin and a 5 piece main bathroom with double vanity. The primary bedroom located to the back of the home is a relaxing retreat with large south facing window, an enormous boutique style walk-in closet with built-in shelving and a spa inspired en-suite bath with heated floors, dual sinks, a full size tile and glass shower with shower bench and freestanding soaker tub. The fully developed lower level has 9' ceilings, newer carpet and is developed with large family room, a massive built in wet-bar, 4 piece bathroom and a guest bedroom with it's own walk-in closet. Walking distance to Richmond elementary school, located just outside a playground zone and only 5 blocks to all the amenities you crave in Marda Loop and transit this is the perfect blend of plan, value and location for any inner city professional. All built in speakers. TV wall mount in the primary bedroom. RE/MAX First