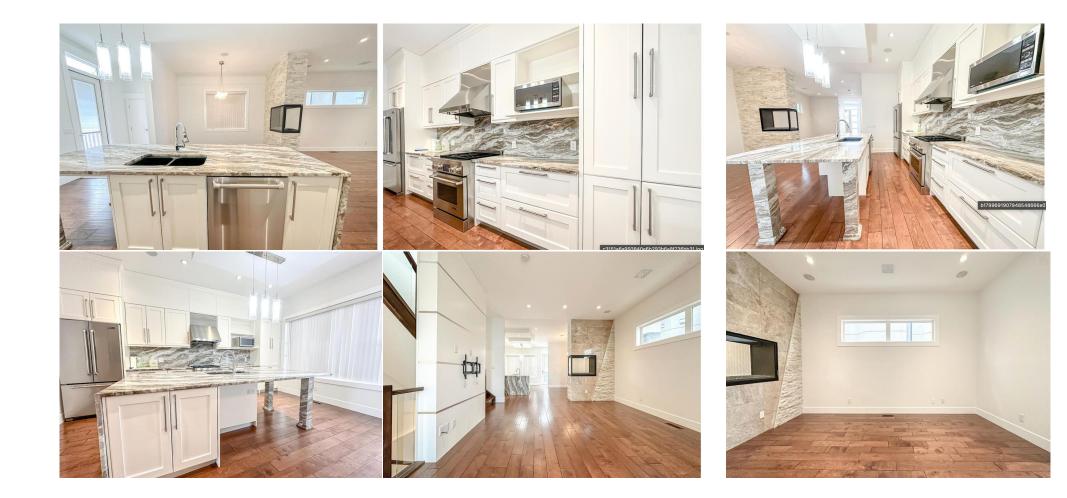

| Pub Rmks:            | Fully developed home with a South facing backyard on a quiet Cul-de-sac location in the inner city community of Richmond! Brick and Stucco exterior, a main floor<br>den, 4 bedrooms, 3.5 baths and a double detached garage. Enter into 10' California style ceilings a front walk in closet and main floor office space with 8' solid core<br>doors. Hardwood flooring guides you throughout the open design from the side lifestyle room to the back dining area with a raised 2 sided gas fireplace wrapped in<br>stone. An entertainment style kitchen offers all the pren space you'll need with a plethora of storage complete with extended beingt cabinetry, a gorgeous waterfall |                |                     |       |               |  |  |
|----------------------|--------------------------------------------------------------------------------------------------------------------------------------------------------------------------------------------------------------------------------------------------------------------------------------------------------------------------------------------------------------------------------------------------------------------------------------------------------------------------------------------------------------------------------------------------------------------------------------------------------------------------------------------------------------------------------------------|----------------|---------------------|-------|---------------|--|--|
|                      |                                                                                                                                                                                                                                                                                                                                                                                                                                                                                                                                                                                                                                                                                            |                | Remarks             |       |               |  |  |
| Legal Desc:          | 4479P                                                                                                                                                                                                                                                                                                                                                                                                                                                                                                                                                                                                                                                                                      |                |                     |       |               |  |  |
| Fee Simple           |                                                                                                                                                                                                                                                                                                                                                                                                                                                                                                                                                                                                                                                                                            | R-CG           |                     |       |               |  |  |
| Title:               |                                                                                                                                                                                                                                                                                                                                                                                                                                                                                                                                                                                                                                                                                            | Zoning:        |                     |       |               |  |  |
|                      |                                                                                                                                                                                                                                                                                                                                                                                                                                                                                                                                                                                                                                                                                            |                | Legal/Tax/Financial |       |               |  |  |
| Furnace/Utility Room | Lower                                                                                                                                                                                                                                                                                                                                                                                                                                                                                                                                                                                                                                                                                      | 11`10" x 8`11" | Game Room           | Lower | 17`1" x 19`1" |  |  |
| Flex Space           | Lower                                                                                                                                                                                                                                                                                                                                                                                                                                                                                                                                                                                                                                                                                      | 6`6" x 6`1"    | Bedroom             | Lower | 15`5" x 10`4" |  |  |
| Walk-In Closet       | Lower                                                                                                                                                                                                                                                                                                                                                                                                                                                                                                                                                                                                                                                                                      | 5`5" x 6`3"    | 4pc Bathroom        | Lower | 5`0" x 8`9"   |  |  |
| 5pc Ensuite bath     | Upper                                                                                                                                                                                                                                                                                                                                                                                                                                                                                                                                                                                                                                                                                      | 9`7" x 13`3"   | Walk-In Closet      | Upper | 13`8" x 7`5"  |  |  |
| 5pc Bathroom         | Upper                                                                                                                                                                                                                                                                                                                                                                                                                                                                                                                                                                                                                                                                                      | 5`2" x 11`2"   | Laundry             | Upper | 5`6" x 9`5"   |  |  |
| Bedroom              | Upper                                                                                                                                                                                                                                                                                                                                                                                                                                                                                                                                                                                                                                                                                      | 15`5" x 9`5"   | Bedroom - Primary   | Upper | 14`2" x 13`8" |  |  |

den, 4 bedrooms, 3.5 baths and a double detached garage. Enter into 10' California style ceilings a front walk in closet and main floor office space with 8' solid core doors. Hardwood flooring guides you throughout the open design from the side lifestyle room to the back dining area with a raised 2 sided gas fireplace wrapped in stone. An entertainment style kitchen offers all the prep space you'll need with a plethora of storage complete with extended height cabinetry, a gorgeous waterfall stone island, sofit filler, stone backsplash, pantry cabinet, built in speakers, Jenn-Air appliances, gas range and commercial style hood fan. Access to the dining area as well as the fully fenced and landscaped yard via the garden door for ease of entertaining and brilliant summer time BBQ's. Open glass rail inserts guide you to the upper level boasting 10' ceilings, a skylight, two generously sized bedrooms with swing door closets, an upper laundry room with cabinet storage and wash basin and a 5 piece main bathroom with double vanity. The primary bedroom located to the back of the home is a relaxing retreat with large south facing window, an enormous boutique style walk-in closet with built-in shelving and a spa inspired en-suite bath with heated floors, dual sinks, a full size tile and glass shower with shower bench and freestanding soaker tub. The fully developed lower level has 9' ceilings, newer carpet and is developed with large family room, a massive built in wet-bar, 4 piece bathroom and a guest bedroom with it's own walk-in closet. Walking distance to Richmond elementary school, located just outside a playground zone and only 5 blocks to all the amenities you crave in Marda Loop and transit this is the perfect blend of plan, value and location for any inner city professional. All built in speakers. TV wall mount in the primary bedroom. RE/MAX First