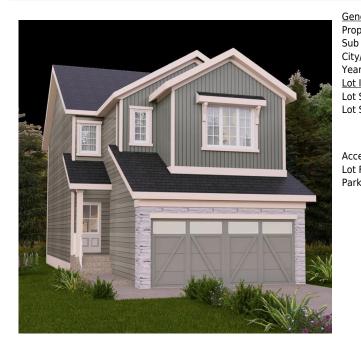

## 212 SORA Terrace, Calgary T3S 0M1

| MLS®#:  | A2175850 | Area:           | Listing <b>10/30/24</b>                | List Price: <b>\$689,900</b> |
|---------|----------|-----------------|----------------------------------------|------------------------------|
| Status: | Active   | County: Calgary | Date:<br>Change: <b>-\$10k, 12-Nov</b> | Association: Fort McMurray   |

| neral Information | Residential            |                   |       | <u>DOM</u><br>52 |           |  |
|-------------------|------------------------|-------------------|-------|------------------|-----------|--|
| b Type:           | Detached               |                   |       | Layout           |           |  |
| y/Town:           | Calgary                | Finished Floor Ar | ea    | Beds:            | 3 (3 )    |  |
| ar Built:         | 2024                   | Abv Sqft:         | 2,024 | Baths:           | 2.5 (2 1) |  |
| t Information     |                        | Low Sqft:         | -     | Style:           | 2 Storey  |  |
| t Sz Ar:          | 3,351 sqft             | Ttl Sqft:         | 2,024 | -                | -         |  |
| t Shape:          |                        |                   |       | Parking          |           |  |
|                   |                        |                   |       | Ttl Park:        | 4         |  |
|                   |                        |                   |       | Garage Sz:       | 2         |  |
| cess:             |                        |                   |       | 2                |           |  |
| t Feat:           | See Remarks            |                   |       |                  |           |  |
| rk Feat:          | Double Garage Attached |                   |       |                  |           |  |

**Room Information** 

| <u>Room</u><br>Kitchen | <u>Level</u><br>Main                                                                                                                                                                                                                                                                                                                                                                                                                                                                                                                                                                                                                                                    | Dimensions<br>15`8" x 12`1"           | <u>Room</u><br>Family Room            | <u>Level</u><br>Main | <u>Dimensions</u><br>11`9" x 11`0" |  |  |
|------------------------|-------------------------------------------------------------------------------------------------------------------------------------------------------------------------------------------------------------------------------------------------------------------------------------------------------------------------------------------------------------------------------------------------------------------------------------------------------------------------------------------------------------------------------------------------------------------------------------------------------------------------------------------------------------------------|---------------------------------------|---------------------------------------|----------------------|------------------------------------|--|--|
| Dining Room            | Main                                                                                                                                                                                                                                                                                                                                                                                                                                                                                                                                                                                                                                                                    | 8`0" x 12`1"                          | Mud Room                              | Main                 |                                    |  |  |
| 2pc Bathroom           | Main                                                                                                                                                                                                                                                                                                                                                                                                                                                                                                                                                                                                                                                                    |                                       | Bedroom - Primary                     | Second               | 11`5" x 12`7"                      |  |  |
| Bedroom                | Second                                                                                                                                                                                                                                                                                                                                                                                                                                                                                                                                                                                                                                                                  | 11`1" x 12`1"                         | Bedroom                               | Second               | 11`1" x 9`9"                       |  |  |
| Bonus Room             | Second                                                                                                                                                                                                                                                                                                                                                                                                                                                                                                                                                                                                                                                                  | 13`1" x 12`1"                         | 4pc Bathroom                          | Second               |                                    |  |  |
| 5pc Ensuite bath       | Second                                                                                                                                                                                                                                                                                                                                                                                                                                                                                                                                                                                                                                                                  |                                       | Laundry                               | Second               |                                    |  |  |
|                        |                                                                                                                                                                                                                                                                                                                                                                                                                                                                                                                                                                                                                                                                         |                                       | Legal/Tax/Financial                   |                      |                                    |  |  |
| Title:                 |                                                                                                                                                                                                                                                                                                                                                                                                                                                                                                                                                                                                                                                                         | Zoning:                               |                                       |                      |                                    |  |  |
| Fee Simple             |                                                                                                                                                                                                                                                                                                                                                                                                                                                                                                                                                                                                                                                                         | R-G                                   |                                       |                      |                                    |  |  |
| Legal Desc:            | 2312519                                                                                                                                                                                                                                                                                                                                                                                                                                                                                                                                                                                                                                                                 |                                       |                                       |                      |                                    |  |  |
|                        | Remarks                                                                                                                                                                                                                                                                                                                                                                                                                                                                                                                                                                                                                                                                 |                                       |                                       |                      |                                    |  |  |
| Pub Rmks:              | nks: In Sora, life is effortless, offering all the space and amenities young families need to soar - it's a community built for exploring! Step inside our 'Otis-Z' model. With<br>over 2000 square feet of open-concept living space, the Otis is built with your growing family in mind. This single-family home features 3 bedrooms, 2.5 bathrooms<br>a SEPARATE SIDE ENTRY, quartz counters, electric fireplace in the great room, and an expansive walk-in closet in the primary bedroom. Enjoy extra living space on<br>the main floor with the laundry room on the second floor. Take life to new heights in Sora! **PLEASE NOTE** PICTURES ARE OF SIMILAR HOME. |                                       |                                       |                      |                                    |  |  |
| Inclusions:            | \$5000 Brick Credit                                                                                                                                                                                                                                                                                                                                                                                                                                                                                                                                                                                                                                                     | · · · · · · · · · · · · · · · · · · · | , , , , , , , , , , , , , , , , , , , |                      |                                    |  |  |
| Property Listed By:    | Century 21 All Stars                                                                                                                                                                                                                                                                                                                                                                                                                                                                                                                                                                                                                                                    | Realty Ltd.                           |                                       |                      |                                    |  |  |