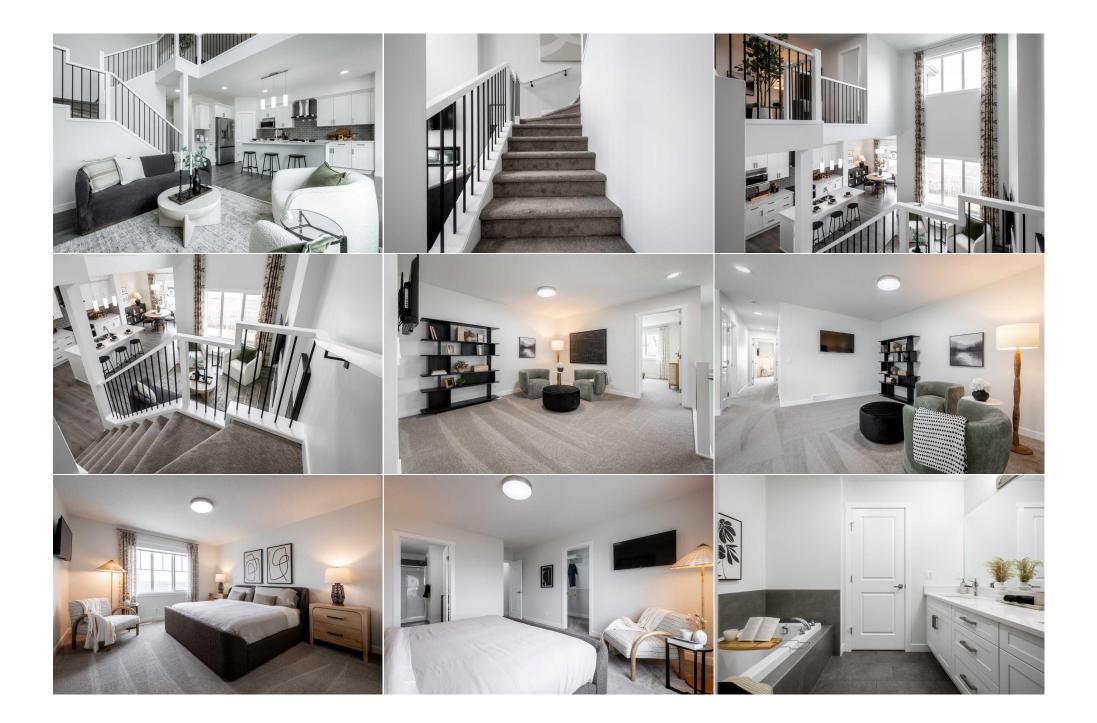

**Room Information** 

| <u>Room</u><br>Kitchen | <u>Level</u><br>Main                                                                                                                                                                                                                                                                                                                                                                                                                                                                                                                                                                                                                                                    | Dimensions<br>15`8" x 12`1"           | <u>Room</u><br>Family Room            | <u>Level</u><br>Main | <u>Dimensions</u><br>11`9" x 11`0" |  |  |
|------------------------|-------------------------------------------------------------------------------------------------------------------------------------------------------------------------------------------------------------------------------------------------------------------------------------------------------------------------------------------------------------------------------------------------------------------------------------------------------------------------------------------------------------------------------------------------------------------------------------------------------------------------------------------------------------------------|---------------------------------------|---------------------------------------|----------------------|------------------------------------|--|--|
| Dining Room            | Main                                                                                                                                                                                                                                                                                                                                                                                                                                                                                                                                                                                                                                                                    | 8`0" x 12`1"                          | Mud Room                              | Main                 |                                    |  |  |
| 2pc Bathroom           | Main                                                                                                                                                                                                                                                                                                                                                                                                                                                                                                                                                                                                                                                                    |                                       | Bedroom - Primary                     | Second               | 11`5" x 12`7"                      |  |  |
| Bedroom                | Second                                                                                                                                                                                                                                                                                                                                                                                                                                                                                                                                                                                                                                                                  | 11`1" x 12`1"                         | Bedroom                               | Second               | 11`1" x 9`9"                       |  |  |
| Bonus Room             | Second                                                                                                                                                                                                                                                                                                                                                                                                                                                                                                                                                                                                                                                                  | 13`1" x 12`1"                         | 4pc Bathroom                          | Second               |                                    |  |  |
| 5pc Ensuite bath       | Second                                                                                                                                                                                                                                                                                                                                                                                                                                                                                                                                                                                                                                                                  |                                       | Laundry                               | Second               |                                    |  |  |
|                        |                                                                                                                                                                                                                                                                                                                                                                                                                                                                                                                                                                                                                                                                         |                                       | Legal/Tax/Financial                   |                      |                                    |  |  |
| Title:                 |                                                                                                                                                                                                                                                                                                                                                                                                                                                                                                                                                                                                                                                                         | Zoning:                               |                                       |                      |                                    |  |  |
| Fee Simple             |                                                                                                                                                                                                                                                                                                                                                                                                                                                                                                                                                                                                                                                                         | R-G                                   |                                       |                      |                                    |  |  |
| Legal Desc:            | 2312519                                                                                                                                                                                                                                                                                                                                                                                                                                                                                                                                                                                                                                                                 |                                       |                                       |                      |                                    |  |  |
|                        | Remarks                                                                                                                                                                                                                                                                                                                                                                                                                                                                                                                                                                                                                                                                 |                                       |                                       |                      |                                    |  |  |
| Pub Rmks:              | nks: In Sora, life is effortless, offering all the space and amenities young families need to soar - it's a community built for exploring! Step inside our 'Otis-Z' model. With<br>over 2000 square feet of open-concept living space, the Otis is built with your growing family in mind. This single-family home features 3 bedrooms, 2.5 bathrooms<br>a SEPARATE SIDE ENTRY, quartz counters, electric fireplace in the great room, and an expansive walk-in closet in the primary bedroom. Enjoy extra living space on<br>the main floor with the laundry room on the second floor. Take life to new heights in Sora! **PLEASE NOTE** PICTURES ARE OF SIMILAR HOME. |                                       |                                       |                      |                                    |  |  |
| Inclusions:            | \$5000 Brick Credit                                                                                                                                                                                                                                                                                                                                                                                                                                                                                                                                                                                                                                                     | · · · · · · · · · · · · · · · · · · · | , , , , , , , , , , , , , , , , , , , |                      |                                    |  |  |
| Property Listed By:    | Century 21 All Stars                                                                                                                                                                                                                                                                                                                                                                                                                                                                                                                                                                                                                                                    | Realty Ltd.                           |                                       |                      |                                    |  |  |