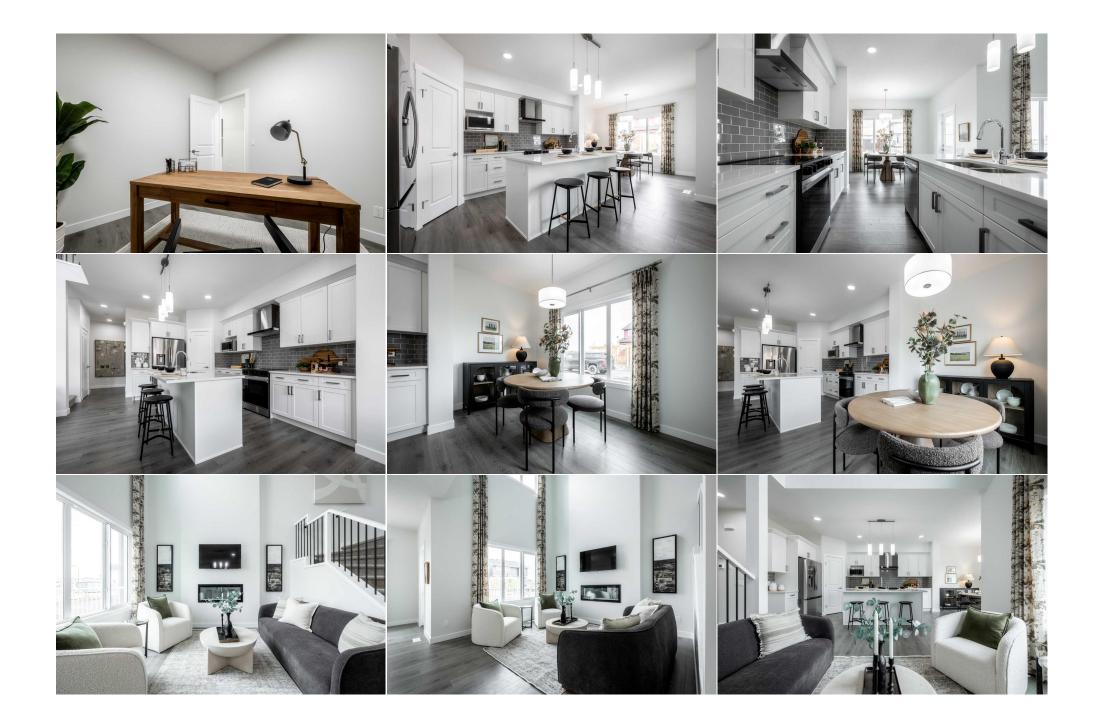

**Room Information** 

| <u>Room</u><br>Kitchen | <u>Level</u><br>Main                                                                                                                                                                                                                                                                                                                                                                                                                                                                                                                                                                                                                                                    | Dimensions<br>15`8" x 12`1"           | <u>Room</u><br>Family Room            | <u>Level</u><br>Main | <u>Dimensions</u><br>11`9" x 11`0" |  |  |
|------------------------|-------------------------------------------------------------------------------------------------------------------------------------------------------------------------------------------------------------------------------------------------------------------------------------------------------------------------------------------------------------------------------------------------------------------------------------------------------------------------------------------------------------------------------------------------------------------------------------------------------------------------------------------------------------------------|---------------------------------------|---------------------------------------|----------------------|------------------------------------|--|--|
| Dining Room            | Main                                                                                                                                                                                                                                                                                                                                                                                                                                                                                                                                                                                                                                                                    | 8`0" x 12`1"                          | Mud Room                              | Main                 |                                    |  |  |
| 2pc Bathroom           | Main                                                                                                                                                                                                                                                                                                                                                                                                                                                                                                                                                                                                                                                                    |                                       | Bedroom - Primary                     | Second               | 11`5" x 12`7"                      |  |  |
| Bedroom                | Second                                                                                                                                                                                                                                                                                                                                                                                                                                                                                                                                                                                                                                                                  | 11`1" x 12`1"                         | Bedroom                               | Second               | 11`1" x 9`9"                       |  |  |
| Bonus Room             | Second                                                                                                                                                                                                                                                                                                                                                                                                                                                                                                                                                                                                                                                                  | 13`1" x 12`1"                         | 4pc Bathroom                          | Second               |                                    |  |  |
| 5pc Ensuite bath       | Second                                                                                                                                                                                                                                                                                                                                                                                                                                                                                                                                                                                                                                                                  |                                       | Laundry                               | Second               |                                    |  |  |
|                        |                                                                                                                                                                                                                                                                                                                                                                                                                                                                                                                                                                                                                                                                         |                                       | Legal/Tax/Financial                   |                      |                                    |  |  |
| Title:                 |                                                                                                                                                                                                                                                                                                                                                                                                                                                                                                                                                                                                                                                                         | Zoning:                               |                                       |                      |                                    |  |  |
| Fee Simple             |                                                                                                                                                                                                                                                                                                                                                                                                                                                                                                                                                                                                                                                                         | R-G                                   |                                       |                      |                                    |  |  |
| Legal Desc:            | 2312519                                                                                                                                                                                                                                                                                                                                                                                                                                                                                                                                                                                                                                                                 |                                       |                                       |                      |                                    |  |  |
|                        | Remarks                                                                                                                                                                                                                                                                                                                                                                                                                                                                                                                                                                                                                                                                 |                                       |                                       |                      |                                    |  |  |
| Pub Rmks:              | nks: In Sora, life is effortless, offering all the space and amenities young families need to soar - it's a community built for exploring! Step inside our 'Otis-Z' model. With<br>over 2000 square feet of open-concept living space, the Otis is built with your growing family in mind. This single-family home features 3 bedrooms, 2.5 bathrooms<br>a SEPARATE SIDE ENTRY, quartz counters, electric fireplace in the great room, and an expansive walk-in closet in the primary bedroom. Enjoy extra living space on<br>the main floor with the laundry room on the second floor. Take life to new heights in Sora! **PLEASE NOTE** PICTURES ARE OF SIMILAR HOME. |                                       |                                       |                      |                                    |  |  |
| Inclusions:            | \$5000 Brick Credit                                                                                                                                                                                                                                                                                                                                                                                                                                                                                                                                                                                                                                                     | · · · · · · · · · · · · · · · · · · · | , , , , , , , , , , , , , , , , , , , |                      |                                    |  |  |
| Property Listed By:    | Century 21 All Stars                                                                                                                                                                                                                                                                                                                                                                                                                                                                                                                                                                                                                                                    | Realty Ltd.                           |                                       |                      |                                    |  |  |