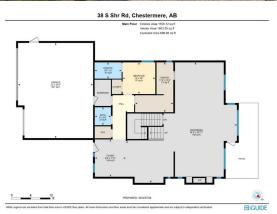

Utilities and Features

| Roof:<br>Heating:<br>Sewer:                                                                                            | Asphalt Shingle<br>Forced Air | e                    |                                  | Construction:<br>Aluminum Siding ,Composite S<br>Floorina:               | Siding,Wood Frame    |                                   |
|------------------------------------------------------------------------------------------------------------------------|-------------------------------|----------------------|----------------------------------|--------------------------------------------------------------------------|----------------------|-----------------------------------|
| Ext Feat:                                                                                                              | Other                         |                      |                                  | Carpet,See Remarks,Tile<br>Water Source:<br>Fnd/Bsmt:<br>Poured Concrete |                      |                                   |
| Kitchen Appl: See Remarks   Int Feat: Kitchen Island,Quartz Counters,Soaking Tub,Tray Cei   Utilities: Villation State |                               |                      |                                  |                                                                          |                      |                                   |
|                                                                                                                        |                               |                      | Room                             | Information                                                              |                      |                                   |
| <u>Room</u><br>3pc Ensuite ba                                                                                          | th                            | <u>Level</u><br>Main | <u>Dimensions</u><br>8`3" x 5`0" | <u>Room</u><br>Bedroom                                                   | <u>Level</u><br>Main | <u>Dimensions</u><br>10`0" x 9`8" |
| 3pc Bathroom                                                                                                           |                               | Main                 | 5`0" x 5`6"                      | Foyer                                                                    | Main                 | 9`6" x 11`5"                      |
| Spice Kitchen                                                                                                          |                               | Main                 | 11`9" x 15`4"                    | Kitchen                                                                  | Main                 | 13`0" x 15`0"                     |
| Nook                                                                                                                   |                               | Main                 | 11`1" x 19`1"                    | Family Room                                                              | Main                 | 11`0" x 15`0"                     |
| Bedroom                                                                                                                |                               | Second               | 19`3" x 11`5"                    | Bedroom                                                                  | Second               | 14`1" x 11`2"                     |
| 4pc Bathroom                                                                                                           |                               | Second               | 10`11" x 5`0"                    | Laundry                                                                  | Second               | 6`0" x 7`7"                       |
| Loft                                                                                                                   |                               | Second               | 16`11" x 13`7"                   | 3pc Ensuite bath                                                         | Second               | 4`11" x 8`0"                      |

| Walk-In Closet<br>Walk-In Closet<br>Game Room<br>Laundry<br>Bedroom<br>Bedroom | Second<br>Second<br>Basement<br>Basement<br>Basement<br>Second                                                                                                                                                                                                                                                                                                                                                                                                                                                                                                                                                                                                                                                                                                                                                                                                                                                                                                                                                                                                                                                                       | 4`11" x 9`6"<br>12`10" x 6`0"<br>23`6" x 23`0"<br>6`0" x 6`5"<br>14`5" x 12`9"<br>16`7" x 12`1" | 5pc Ensuite bath<br>Bedroom - Primary<br>Furnace/Utility Room<br>Bedroom<br>3pc Bathroom<br>2pc Bathroom<br>Legal/Tax/Financial | Second<br>Second<br>Basement<br>Basement<br>Basement<br>Basement | 14`10" x 12`9"<br>16`11" x 15`9"<br>9`0" x 10`5"<br>14`6" x 10`9"<br>5`0" x 9`7"<br>6`5" x 7`10" |  |
|--------------------------------------------------------------------------------|--------------------------------------------------------------------------------------------------------------------------------------------------------------------------------------------------------------------------------------------------------------------------------------------------------------------------------------------------------------------------------------------------------------------------------------------------------------------------------------------------------------------------------------------------------------------------------------------------------------------------------------------------------------------------------------------------------------------------------------------------------------------------------------------------------------------------------------------------------------------------------------------------------------------------------------------------------------------------------------------------------------------------------------------------------------------------------------------------------------------------------------|-------------------------------------------------------------------------------------------------|---------------------------------------------------------------------------------------------------------------------------------|------------------------------------------------------------------|--------------------------------------------------------------------------------------------------|--|
| Title:<br><b>Fee Simple</b><br>Legal Desc:                                     | 2310531                                                                                                                                                                                                                                                                                                                                                                                                                                                                                                                                                                                                                                                                                                                                                                                                                                                                                                                                                                                                                                                                                                                              | Zoning:<br><b>R1</b>                                                                            | Remarks                                                                                                                         |                                                                  |                                                                                                  |  |
| Pub Rmks:<br>Inclusions:<br>Property Listed By:                                | BRAND NEW HOME - 7 BEDS, 7 BATHS, ALMOST 5000 SQFT LIVEABLE SPACE, PATIO, BACK YARD, SPICE KITCHEN - LUXURIOUS HOME WITH MODERN FINISHINGS,<br>UPGRADES and OPEN TO BELOW SPACE - SEPARATE ENTRANCE/LAUNDRY BASEMENT - This home begins with a large foyer that leads to an OPEN FLOOR PLAN living<br>room, kitchen, dining and DECK/YARD access. This main floor has a 3PC ensuite bedroom and additional washroom. The kitchen is expansive and will be done to<br>builder spec. The SPICE KITCHEN have a pantry and keeps your home pristine. The upper level is complete with 4 beds, 3 bathrooms, laundry and a loft. 3 of the<br>bedrooms on the second floor are in an ensuite configuration. OPEN TO BELOW space adds elegance to this home. The basement has 2 bedrooms and 2 bathrooms<br>(in the basement, the unfinished section is a 2pc bathroom) a large rec room, LAUNDRY and a SEPARATE ENTRANCE. The basement will have a WET BAR and can be<br>made into an ILLEGAL/LEGAL SUITE (Subject to city approval). This home is in a solid location with shops, schools and the lake all close by.<br>N/A<br>Real Broker |                                                                                                 |                                                                                                                                 |                                                                  |                                                                                                  |  |