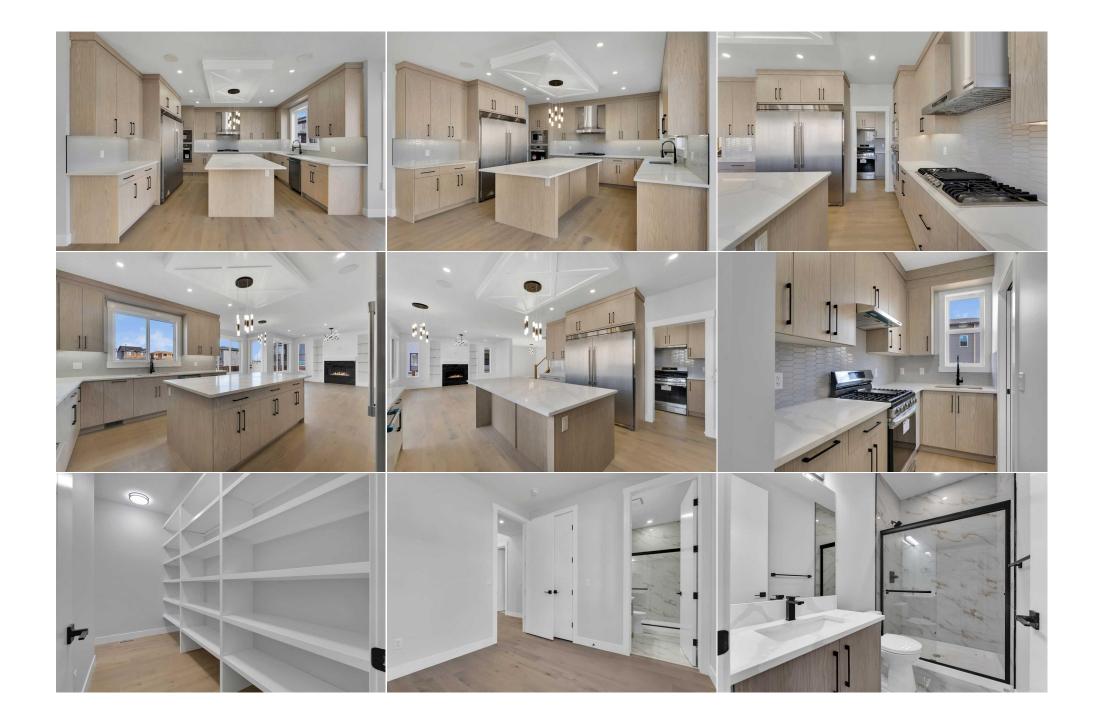

| Walk-In Closet<br>Walk-In Closet<br>Game Room<br>Laundry<br>Bedroom<br>Bedroom | Second<br>Second<br>Basement<br>Basement<br>Basement<br>Second                                                                                                                                                                                                                                                                                                                                                                                                                                                                                                                                                                                                                                                                                                                                                                                                                                                                                                                                                                                                                                                                       | 4`11" x 9`6"<br>12`10" x 6`0"<br>23`6" x 23`0"<br>6`0" x 6`5"<br>14`5" x 12`9"<br>16`7" x 12`1" | 5pc Ensuite bath<br>Bedroom - Primary<br>Furnace/Utility Room<br>Bedroom<br>3pc Bathroom<br>2pc Bathroom<br>Legal/Tax/Financial | Second<br>Second<br>Basement<br>Basement<br>Basement<br>Basement | 14`10" x 12`9"<br>16`11" x 15`9"<br>9`0" x 10`5"<br>14`6" x 10`9"<br>5`0" x 9`7"<br>6`5" x 7`10" |  |
|--------------------------------------------------------------------------------|--------------------------------------------------------------------------------------------------------------------------------------------------------------------------------------------------------------------------------------------------------------------------------------------------------------------------------------------------------------------------------------------------------------------------------------------------------------------------------------------------------------------------------------------------------------------------------------------------------------------------------------------------------------------------------------------------------------------------------------------------------------------------------------------------------------------------------------------------------------------------------------------------------------------------------------------------------------------------------------------------------------------------------------------------------------------------------------------------------------------------------------|-------------------------------------------------------------------------------------------------|---------------------------------------------------------------------------------------------------------------------------------|------------------------------------------------------------------|--------------------------------------------------------------------------------------------------|--|
| Title:<br><b>Fee Simple</b><br>Legal Desc:                                     | 2310531                                                                                                                                                                                                                                                                                                                                                                                                                                                                                                                                                                                                                                                                                                                                                                                                                                                                                                                                                                                                                                                                                                                              | Zoning:<br><b>R1</b>                                                                            | Remarks                                                                                                                         |                                                                  |                                                                                                  |  |
| Pub Rmks:<br>Inclusions:<br>Property Listed By:                                | BRAND NEW HOME - 7 BEDS, 7 BATHS, ALMOST 5000 SQFT LIVEABLE SPACE, PATIO, BACK YARD, SPICE KITCHEN - LUXURIOUS HOME WITH MODERN FINISHINGS,<br>UPGRADES and OPEN TO BELOW SPACE - SEPARATE ENTRANCE/LAUNDRY BASEMENT - This home begins with a large foyer that leads to an OPEN FLOOR PLAN living<br>room, kitchen, dining and DECK/YARD access. This main floor has a 3PC ensuite bedroom and additional washroom. The kitchen is expansive and will be done to<br>builder spec. The SPICE KITCHEN have a pantry and keeps your home pristine. The upper level is complete with 4 beds, 3 bathrooms, laundry and a loft. 3 of the<br>bedrooms on the second floor are in an ensuite configuration. OPEN TO BELOW space adds elegance to this home. The basement has 2 bedrooms and 2 bathrooms<br>(in the basement, the unfinished section is a 2pc bathroom) a large rec room, LAUNDRY and a SEPARATE ENTRANCE. The basement will have a WET BAR and can be<br>made into an ILLEGAL/LEGAL SUITE (Subject to city approval). This home is in a solid location with shops, schools and the lake all close by.<br>N/A<br>Real Broker |                                                                                                 |                                                                                                                                 |                                                                  |                                                                                                  |  |