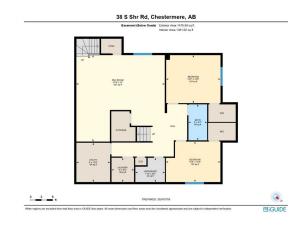

Utilities and Features

| Roof:<br>Heating:<br>Sewer:                                                                                            | Asphalt Shingle<br>Forced Air | e                    |                                  | Construction:<br>Aluminum Siding ,Composite S<br>Floorina:               | Siding,Wood Frame    |                                   |
|------------------------------------------------------------------------------------------------------------------------|-------------------------------|----------------------|----------------------------------|--------------------------------------------------------------------------|----------------------|-----------------------------------|
| Ext Feat:                                                                                                              | Other                         |                      |                                  | Carpet,See Remarks,Tile<br>Water Source:<br>Fnd/Bsmt:<br>Poured Concrete |                      |                                   |
| Kitchen Appl: See Remarks   Int Feat: Kitchen Island,Quartz Counters,Soaking Tub,Tray Cei   Utilities: Villation State |                               |                      |                                  |                                                                          |                      |                                   |
|                                                                                                                        |                               |                      | Room                             | Information                                                              |                      |                                   |
| <u>Room</u><br>3pc Ensuite ba                                                                                          | th                            | <u>Level</u><br>Main | <u>Dimensions</u><br>8`3" x 5`0" | <u>Room</u><br>Bedroom                                                   | <u>Level</u><br>Main | <u>Dimensions</u><br>10`0" x 9`8" |
| 3pc Bathroom                                                                                                           |                               | Main                 | 5`0" x 5`6"                      | Foyer                                                                    | Main                 | 9`6" x 11`5"                      |
| Spice Kitchen                                                                                                          |                               | Main                 | 11`9" x 15`4"                    | Kitchen                                                                  | Main                 | 13`0" x 15`0"                     |
| Nook                                                                                                                   |                               | Main                 | 11`1" x 19`1"                    | Family Room                                                              | Main                 | 11`0" x 15`0"                     |
| Bedroom                                                                                                                |                               | Second               | 19`3" x 11`5"                    | Bedroom                                                                  | Second               | 14`1" x 11`2"                     |
| 4pc Bathroom                                                                                                           |                               | Second               | 10`11" x 5`0"                    | Laundry                                                                  | Second               | 6`0" x 7`7"                       |
| Loft                                                                                                                   |                               | Second               | 16`11" x 13`7"                   | 3pc Ensuite bath                                                         | Second               | 4`11" x 8`0"                      |

| Walk-In Closet<br>Walk-In Closet<br>Game Room<br>Laundry<br>Bedroom<br>Bedroom | Second<br>Second<br>Basement<br>Basement<br>Basement<br>Second                                                                                                                                                                                                                                                                                                                                                                                                                                                                                                                                                                                                                                                                                                                                                                                                                                                                                                                                                                                                                                                                       | 4`11" x 9`6"<br>12`10" x 6`0"<br>23`6" x 23`0"<br>6`0" x 6`5"<br>14`5" x 12`9"<br>16`7" x 12`1" | 5pc Ensuite bath<br>Bedroom - Primary<br>Furnace/Utility Room<br>Bedroom<br>3pc Bathroom<br>2pc Bathroom<br>Legal/Tax/Financial | Second<br>Second<br>Basement<br>Basement<br>Basement<br>Basement | 14`10" x 12`9"<br>16`11" x 15`9"<br>9`0" x 10`5"<br>14`6" x 10`9"<br>5`0" x 9`7"<br>6`5" x 7`10" |  |
|--------------------------------------------------------------------------------|--------------------------------------------------------------------------------------------------------------------------------------------------------------------------------------------------------------------------------------------------------------------------------------------------------------------------------------------------------------------------------------------------------------------------------------------------------------------------------------------------------------------------------------------------------------------------------------------------------------------------------------------------------------------------------------------------------------------------------------------------------------------------------------------------------------------------------------------------------------------------------------------------------------------------------------------------------------------------------------------------------------------------------------------------------------------------------------------------------------------------------------|-------------------------------------------------------------------------------------------------|---------------------------------------------------------------------------------------------------------------------------------|------------------------------------------------------------------|--------------------------------------------------------------------------------------------------|--|
| Title:<br><b>Fee Simple</b><br>Legal Desc:                                     | 2310531                                                                                                                                                                                                                                                                                                                                                                                                                                                                                                                                                                                                                                                                                                                                                                                                                                                                                                                                                                                                                                                                                                                              | Zoning:<br><b>R1</b>                                                                            | Remarks                                                                                                                         |                                                                  |                                                                                                  |  |
| Pub Rmks:<br>Inclusions:<br>Property Listed By:                                | BRAND NEW HOME - 7 BEDS, 7 BATHS, ALMOST 5000 SQFT LIVEABLE SPACE, PATIO, BACK YARD, SPICE KITCHEN - LUXURIOUS HOME WITH MODERN FINISHINGS,<br>UPGRADES and OPEN TO BELOW SPACE - SEPARATE ENTRANCE/LAUNDRY BASEMENT - This home begins with a large foyer that leads to an OPEN FLOOR PLAN living<br>room, kitchen, dining and DECK/YARD access. This main floor has a 3PC ensuite bedroom and additional washroom. The kitchen is expansive and will be done to<br>builder spec. The SPICE KITCHEN have a pantry and keeps your home pristine. The upper level is complete with 4 beds, 3 bathrooms, laundry and a loft. 3 of the<br>bedrooms on the second floor are in an ensuite configuration. OPEN TO BELOW space adds elegance to this home. The basement has 2 bedrooms and 2 bathrooms<br>(in the basement, the unfinished section is a 2pc bathroom) a large rec room, LAUNDRY and a SEPARATE ENTRANCE. The basement will have a WET BAR and can be<br>made into an ILLEGAL/LEGAL SUITE (Subject to city approval). This home is in a solid location with shops, schools and the lake all close by.<br>N/A<br>Real Broker |                                                                                                 |                                                                                                                                 |                                                                  |                                                                                                  |  |