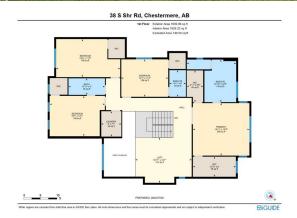

Utilities and Features

| Roof:<br>Heating:<br>Sewer:                                                                                            | Asphalt Shingle<br>Forced Air | e                    |                                  | Construction:<br>Aluminum Siding ,Composite S<br>Floorina:               | Siding,Wood Frame    |                                   |
|------------------------------------------------------------------------------------------------------------------------|-------------------------------|----------------------|----------------------------------|--------------------------------------------------------------------------|----------------------|-----------------------------------|
| Ext Feat:                                                                                                              | Other                         |                      |                                  | Carpet,See Remarks,Tile<br>Water Source:<br>Fnd/Bsmt:<br>Poured Concrete |                      |                                   |
| Kitchen Appl: See Remarks   Int Feat: Kitchen Island,Quartz Counters,Soaking Tub,Tray Cei   Utilities: Villation State |                               |                      |                                  |                                                                          |                      |                                   |
|                                                                                                                        |                               |                      | Room                             | Information                                                              |                      |                                   |
| <u>Room</u><br>3pc Ensuite ba                                                                                          | th                            | <u>Level</u><br>Main | <u>Dimensions</u><br>8`3" x 5`0" | <u>Room</u><br>Bedroom                                                   | <u>Level</u><br>Main | <u>Dimensions</u><br>10`0" x 9`8" |
| 3pc Bathroom                                                                                                           |                               | Main                 | 5`0" x 5`6"                      | Foyer                                                                    | Main                 | 9`6" x 11`5"                      |
| Spice Kitchen                                                                                                          |                               | Main                 | 11`9" x 15`4"                    | Kitchen                                                                  | Main                 | 13`0" x 15`0"                     |
| Nook                                                                                                                   |                               | Main                 | 11`1" x 19`1"                    | Family Room                                                              | Main                 | 11`0" x 15`0"                     |
| Bedroom                                                                                                                |                               | Second               | 19`3" x 11`5"                    | Bedroom                                                                  | Second               | 14`1" x 11`2"                     |
| 4pc Bathroom                                                                                                           |                               | Second               | 10`11" x 5`0"                    | Laundry                                                                  | Second               | 6`0" x 7`7"                       |
| Loft                                                                                                                   |                               | Second               | 16`11" x 13`7"                   | 3pc Ensuite bath                                                         | Second               | 4`11" x 8`0"                      |

| Walk-In Closet<br>Walk-In Closet<br>Game Room<br>Laundry<br>Bedroom<br>Bedroom | Second<br>Second<br>Basement<br>Basement<br>Basement<br>Second                                                                                                                                                                                                                                                                                                                                                                                                                                                                                                                                                                                                                                                                                                                                                                                                                                                                                                                                                                                                                                                                       | 4`11" x 9`6"<br>12`10" x 6`0"<br>23`6" x 23`0"<br>6`0" x 6`5"<br>14`5" x 12`9"<br>16`7" x 12`1" | 5pc Ensuite bath<br>Bedroom - Primary<br>Furnace/Utility Room<br>Bedroom<br>3pc Bathroom<br>2pc Bathroom<br>Legal/Tax/Financial | Second<br>Second<br>Basement<br>Basement<br>Basement<br>Basement | 14`10" x 12`9"<br>16`11" x 15`9"<br>9`0" x 10`5"<br>14`6" x 10`9"<br>5`0" x 9`7"<br>6`5" x 7`10" |  |
|--------------------------------------------------------------------------------|--------------------------------------------------------------------------------------------------------------------------------------------------------------------------------------------------------------------------------------------------------------------------------------------------------------------------------------------------------------------------------------------------------------------------------------------------------------------------------------------------------------------------------------------------------------------------------------------------------------------------------------------------------------------------------------------------------------------------------------------------------------------------------------------------------------------------------------------------------------------------------------------------------------------------------------------------------------------------------------------------------------------------------------------------------------------------------------------------------------------------------------|-------------------------------------------------------------------------------------------------|---------------------------------------------------------------------------------------------------------------------------------|------------------------------------------------------------------|--------------------------------------------------------------------------------------------------|--|
| Title:<br><b>Fee Simple</b><br>Legal Desc:                                     | 2310531                                                                                                                                                                                                                                                                                                                                                                                                                                                                                                                                                                                                                                                                                                                                                                                                                                                                                                                                                                                                                                                                                                                              | Zoning:<br><b>R1</b>                                                                            | Remarks                                                                                                                         |                                                                  |                                                                                                  |  |
| Pub Rmks:<br>Inclusions:<br>Property Listed By:                                | BRAND NEW HOME - 7 BEDS, 7 BATHS, ALMOST 5000 SQFT LIVEABLE SPACE, PATIO, BACK YARD, SPICE KITCHEN - LUXURIOUS HOME WITH MODERN FINISHINGS,<br>UPGRADES and OPEN TO BELOW SPACE - SEPARATE ENTRANCE/LAUNDRY BASEMENT - This home begins with a large foyer that leads to an OPEN FLOOR PLAN living<br>room, kitchen, dining and DECK/YARD access. This main floor has a 3PC ensuite bedroom and additional washroom. The kitchen is expansive and will be done to<br>builder spec. The SPICE KITCHEN have a pantry and keeps your home pristine. The upper level is complete with 4 beds, 3 bathrooms, laundry and a loft. 3 of the<br>bedrooms on the second floor are in an ensuite configuration. OPEN TO BELOW space adds elegance to this home. The basement has 2 bedrooms and 2 bathrooms<br>(in the basement, the unfinished section is a 2pc bathroom) a large rec room, LAUNDRY and a SEPARATE ENTRANCE. The basement will have a WET BAR and can be<br>made into an ILLEGAL/LEGAL SUITE (Subject to city approval). This home is in a solid location with shops, schools and the lake all close by.<br>N/A<br>Real Broker |                                                                                                 |                                                                                                                                 |                                                                  |                                                                                                  |  |