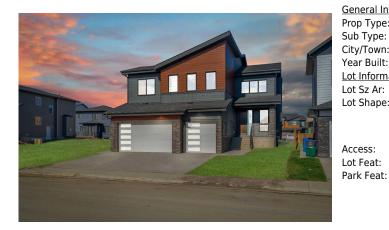

## 38 SOUTH SHORE Road, Chestermere T1X 2Y4

| MLS®#:  | A2175853 | Area:   | South Shores | Listing<br>Date: | 10/28/24 | List Price: <b>\$1,169,900</b> |
|---------|----------|---------|--------------|------------------|----------|--------------------------------|
| Status: | Active   | County: | Chestermere  | Change:          | None     | Association: Fort McMurray     |

| eral Informatior  | <u>1</u>                                                  |                    |           | DOM           |           |  |
|-------------------|-----------------------------------------------------------|--------------------|-----------|---------------|-----------|--|
| Туре:             | Residential                                               |                    |           | 24            |           |  |
| Туре:             | Detached                                                  |                    |           | <u>Layout</u> |           |  |
| Town:             | Chestermere                                               | Finished Floor Are | <u>ea</u> | Beds:         | 7 (5 2 )  |  |
| Built:            | 2024                                                      | Abv Sqft:          | 3,508     | Baths:        | 6.5 (6 1) |  |
| <u>nformation</u> |                                                           | Low Sqft:          |           | Style:        | 2 Storey  |  |
| Sz Ar:            | 6,488 sqft                                                | Ttl Sqft:          | 3,508     |               |           |  |
| Shape:            |                                                           |                    |           | Parking       |           |  |
|                   |                                                           |                    |           | Ttl Park:     | 6         |  |
|                   |                                                           |                    |           | Garage Sz:    | 3         |  |
| SS:               |                                                           |                    |           | -             |           |  |
| eat:              | Few Trees,Lawn,Low Maintenance Landscape,Landscaped,Level |                    |           |               |           |  |
| Feat:             | Triple Garage Attached                                    |                    |           |               |           |  |