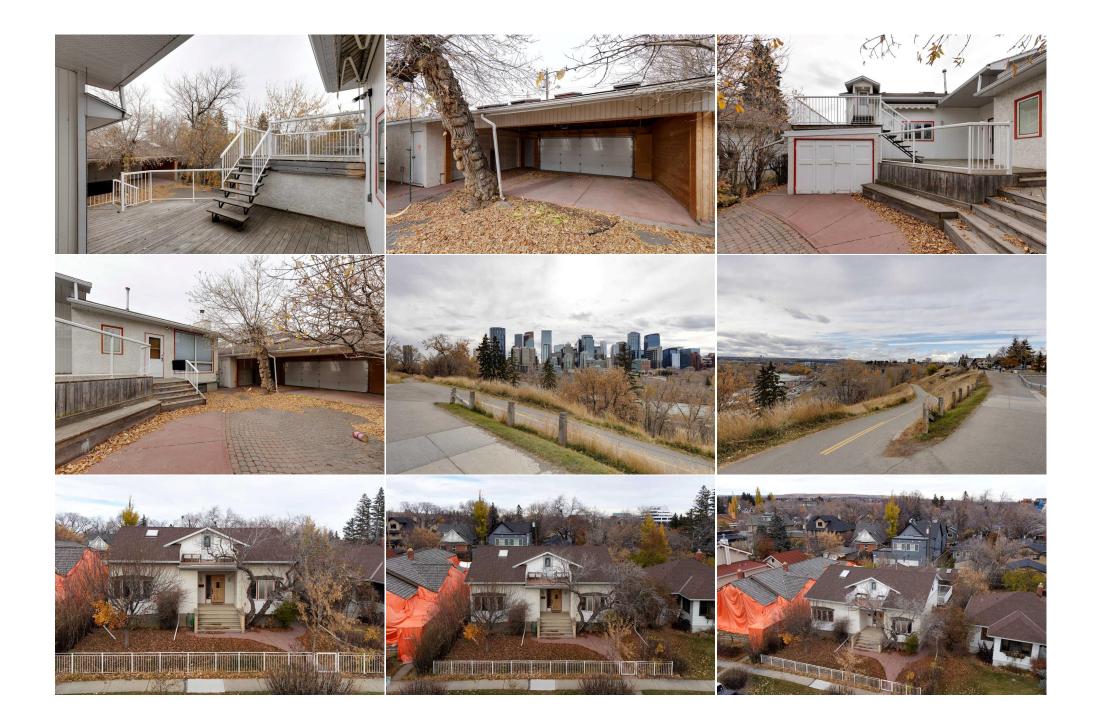

| Bedroom - Primary<br>Bedroom<br>2pc Bathroom<br>3pc Bathroom<br>5pc Ensuite bath                                                                                                                                                                                                                                                                                                                                                                                                                                                                                                                                                                                                                                                                                                                                                                                                                                                                                                                                                                                                                                                                                                                                                                                                                                                                                                                                                                                                                                                                                                                                                                                                                                                                                                                                                                                                                                                                                | Main<br>Basement<br>Main<br>Basement<br>Main | 13`9" x 12`0"<br>14`11" x 10`2"<br>10`4" x 4`2"<br>7`0" x 6`6"<br>14`2" x 4`11" | Bedroom<br>Storage<br>3pc Bathroom<br>5pc Bathroom<br>Legal/Tax/Financial | Main<br>Basement<br>Upper<br>Main | 11`2" x 9`3"<br>18`7" x 10`2"<br>13`3" x 6`9"<br>9`6" x 4`11" |  |  |
|-----------------------------------------------------------------------------------------------------------------------------------------------------------------------------------------------------------------------------------------------------------------------------------------------------------------------------------------------------------------------------------------------------------------------------------------------------------------------------------------------------------------------------------------------------------------------------------------------------------------------------------------------------------------------------------------------------------------------------------------------------------------------------------------------------------------------------------------------------------------------------------------------------------------------------------------------------------------------------------------------------------------------------------------------------------------------------------------------------------------------------------------------------------------------------------------------------------------------------------------------------------------------------------------------------------------------------------------------------------------------------------------------------------------------------------------------------------------------------------------------------------------------------------------------------------------------------------------------------------------------------------------------------------------------------------------------------------------------------------------------------------------------------------------------------------------------------------------------------------------------------------------------------------------------------------------------------------------|----------------------------------------------|---------------------------------------------------------------------------------|---------------------------------------------------------------------------|-----------------------------------|---------------------------------------------------------------|--|--|
|                                                                                                                                                                                                                                                                                                                                                                                                                                                                                                                                                                                                                                                                                                                                                                                                                                                                                                                                                                                                                                                                                                                                                                                                                                                                                                                                                                                                                                                                                                                                                                                                                                                                                                                                                                                                                                                                                                                                                                 |                                              |                                                                                 | Legal/Tax/Fillancial                                                      |                                   |                                                               |  |  |
| Title:<br><b>Fee Simple</b><br>Legal Desc:                                                                                                                                                                                                                                                                                                                                                                                                                                                                                                                                                                                                                                                                                                                                                                                                                                                                                                                                                                                                                                                                                                                                                                                                                                                                                                                                                                                                                                                                                                                                                                                                                                                                                                                                                                                                                                                                                                                      | 4456R                                        | Zoning:<br><b>R-CG</b>                                                          |                                                                           |                                   |                                                               |  |  |
|                                                                                                                                                                                                                                                                                                                                                                                                                                                                                                                                                                                                                                                                                                                                                                                                                                                                                                                                                                                                                                                                                                                                                                                                                                                                                                                                                                                                                                                                                                                                                                                                                                                                                                                                                                                                                                                                                                                                                                 | Remarks                                      |                                                                                 |                                                                           |                                   |                                                               |  |  |
| Pub Rmks: TEAR DOWN & REBUILD YOUR LUXURY INNER CITY HOME, RENOVATE OR MOVE IN & ENJOY   Welcome to this quiet street on the ridge in the sought after & family friendly inner city community of Crescent Heights, one of Calgary's most coveted inner-city neighborhoods! This well-finished 2-storey home features over 4000 sqf of living space with 3 bedrooms & 4.5 bathrooms! Offering breathtaking views of the iconic city skyline from Crescent Road. The main floor with timeless style features glistening hardwood floors, a bright & elegant kitchen, sophisticated dining room, family room with gas fireplace & stunningly appointed living room with wood burning fireplace. This chef-caliber kitchen showcases fresh cabinetry, stone counters, contemporary backsplash & high end Wolf Gas range. The kitchen leads to the dining room, perfect for family dinners or entertaining guests. Seamless entertaining flourishes here. Patio doors also lead to your own private courtyard. You will also find the convenient powder room and laundry room. Continuing on the main floor you will be pleased to see the primary bedroom with 5 piece ensuite with separate shower/walk-in closet. Rounding off the main floor you will find a second bedroom and 5 piece bathroom. The spacious second floor offers a private bedroom, a spacious great room, a 3-piece bath, its own entrance, a terrace overlooking the courtyard, and a mople storage. Enjoy the warm summer nights ahead with this massive backyard with mature trees, a heated double garage and a covered carport. Located just steps from the Crescent Heights Community Centre and Rotary Park, and only minutes away from downtown, this property presents a rare opportunity. Don't miss your chance to own this hidden gem, ideal for your future development or dream home. Schedule your private viewing today! NONE Property Listed By: RE/MAX House of Real Estate |                                              |                                                                                 |                                                                           |                                   |                                                               |  |  |