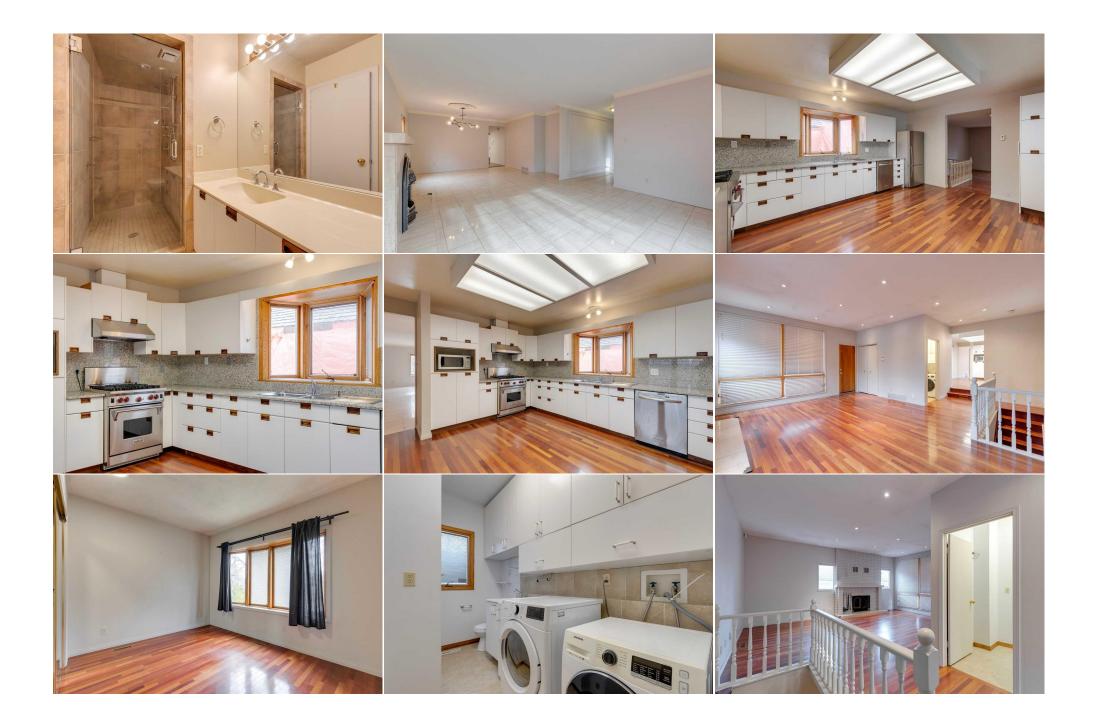

| Bedroom - Primary<br>Bedroom<br>2pc Bathroom<br>3pc Bathroom<br>5pc Ensuite bath                                                                                                                                                                                                                                                                                                                                                                                                                                                                                                                                                                                                                                                                                                                                                                                                                                                                                                                                                                                                                                                                                                                                                                                                                                                                                                                                                                                                                                                                                                                                                                                                                                                                                                                                                                                                                                                                                | Main<br>Basement<br>Main<br>Basement<br>Main | 13`9" x 12`0"<br>14`11" x 10`2"<br>10`4" x 4`2"<br>7`0" x 6`6"<br>14`2" x 4`11" | Bedroom<br>Storage<br>3pc Bathroom<br>5pc Bathroom<br>Legal/Tax/Financial | Main<br>Basement<br>Upper<br>Main | 11`2" x 9`3"<br>18`7" x 10`2"<br>13`3" x 6`9"<br>9`6" x 4`11" |  |  |
|-----------------------------------------------------------------------------------------------------------------------------------------------------------------------------------------------------------------------------------------------------------------------------------------------------------------------------------------------------------------------------------------------------------------------------------------------------------------------------------------------------------------------------------------------------------------------------------------------------------------------------------------------------------------------------------------------------------------------------------------------------------------------------------------------------------------------------------------------------------------------------------------------------------------------------------------------------------------------------------------------------------------------------------------------------------------------------------------------------------------------------------------------------------------------------------------------------------------------------------------------------------------------------------------------------------------------------------------------------------------------------------------------------------------------------------------------------------------------------------------------------------------------------------------------------------------------------------------------------------------------------------------------------------------------------------------------------------------------------------------------------------------------------------------------------------------------------------------------------------------------------------------------------------------------------------------------------------------|----------------------------------------------|---------------------------------------------------------------------------------|---------------------------------------------------------------------------|-----------------------------------|---------------------------------------------------------------|--|--|
|                                                                                                                                                                                                                                                                                                                                                                                                                                                                                                                                                                                                                                                                                                                                                                                                                                                                                                                                                                                                                                                                                                                                                                                                                                                                                                                                                                                                                                                                                                                                                                                                                                                                                                                                                                                                                                                                                                                                                                 |                                              |                                                                                 | Legal/Tax/Fillancial                                                      |                                   |                                                               |  |  |
| Title:<br><b>Fee Simple</b><br>Legal Desc:                                                                                                                                                                                                                                                                                                                                                                                                                                                                                                                                                                                                                                                                                                                                                                                                                                                                                                                                                                                                                                                                                                                                                                                                                                                                                                                                                                                                                                                                                                                                                                                                                                                                                                                                                                                                                                                                                                                      | 4456R                                        | Zoning:<br><b>R-CG</b>                                                          |                                                                           |                                   |                                                               |  |  |
|                                                                                                                                                                                                                                                                                                                                                                                                                                                                                                                                                                                                                                                                                                                                                                                                                                                                                                                                                                                                                                                                                                                                                                                                                                                                                                                                                                                                                                                                                                                                                                                                                                                                                                                                                                                                                                                                                                                                                                 | Remarks                                      |                                                                                 |                                                                           |                                   |                                                               |  |  |
| Pub Rmks: TEAR DOWN & REBUILD YOUR LUXURY INNER CITY HOME, RENOVATE OR MOVE IN & ENJOY   Welcome to this quiet street on the ridge in the sought after & family friendly inner city community of Crescent Heights, one of Calgary's most coveted inner-city neighborhoods! This well-finished 2-storey home features over 4000 sqf of living space with 3 bedrooms & 4.5 bathrooms! Offering breathtaking views of the iconic city skyline from Crescent Road. The main floor with timeless style features glistening hardwood floors, a bright & elegant kitchen, sophisticated dining room, family room with gas fireplace & stunningly appointed living room with wood burning fireplace. This chef-caliber kitchen showcases fresh cabinetry, stone counters, contemporary backsplash & high end Wolf Gas range. The kitchen leads to the dining room, perfect for family dinners or entertaining guests. Seamless entertaining flourishes here. Patio doors also lead to your own private courtyard. You will also find the convenient powder room and laundry room. Continuing on the main floor you will be pleased to see the primary bedroom with 5 piece ensuite with separate shower/walk-in closet. Rounding off the main floor you will find a second bedroom and 5 piece bathroom. The spacious second floor offers a private bedroom, a spacious great room, a 3-piece bath, its own entrance, a terrace overlooking the courtyard, and a mople storage. Enjoy the warm summer nights ahead with this massive backyard with mature trees, a heated double garage and a covered carport. Located just steps from the Crescent Heights Community Centre and Rotary Park, and only minutes away from downtown, this property presents a rare opportunity. Don't miss your chance to own this hidden gem, ideal for your future development or dream home. Schedule your private viewing today! NONE Property Listed By: RE/MAX House of Real Estate |                                              |                                                                                 |                                                                           |                                   |                                                               |  |  |