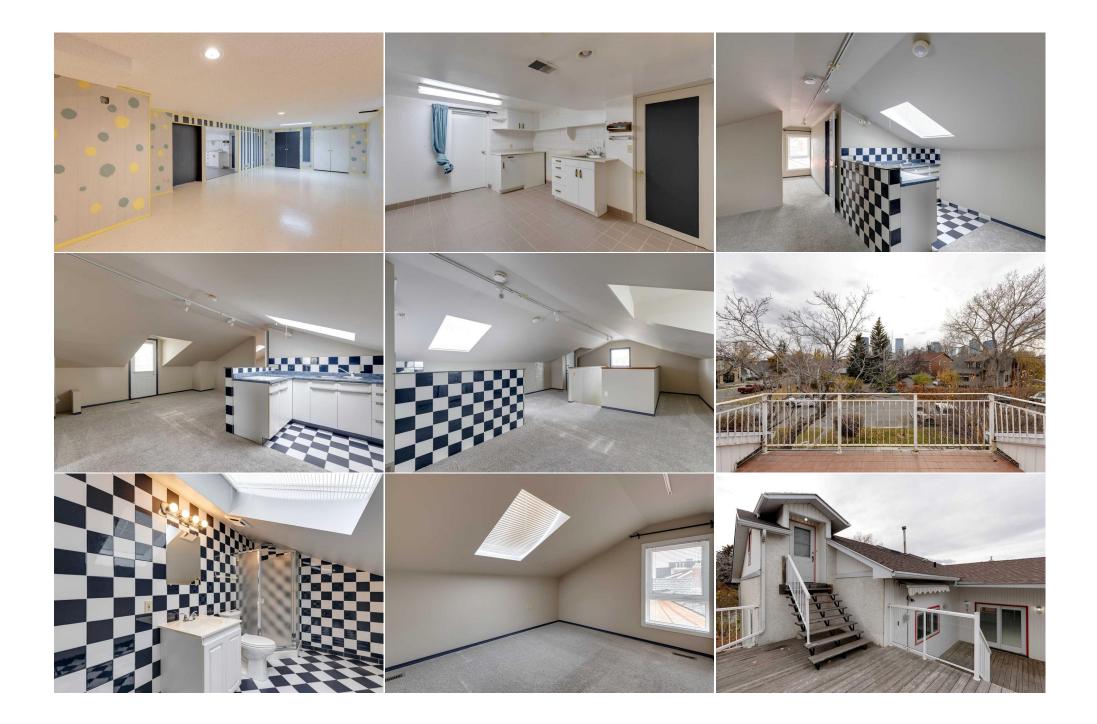

| Bedroom - Primary<br>Bedroom<br>2pc Bathroom<br>3pc Bathroom<br>5pc Ensuite bath                                                                                                                                                                                                                                                                                                                                                                                                                                                                                                                                                                                                                                                                                                                                                                                                                                                                                                                                                                                                                                                                                                                                                                                                                                                                                                                                                                                                                                                                                                                                                                                                                                                                                                                                                                                                                                                                                | Main<br>Basement<br>Main<br>Basement<br>Main | 13`9" x 12`0"<br>14`11" x 10`2"<br>10`4" x 4`2"<br>7`0" x 6`6"<br>14`2" x 4`11" | Bedroom<br>Storage<br>3pc Bathroom<br>5pc Bathroom<br>Legal/Tax/Financial | Main<br>Basement<br>Upper<br>Main | 11`2" x 9`3"<br>18`7" x 10`2"<br>13`3" x 6`9"<br>9`6" x 4`11" |  |  |
|-----------------------------------------------------------------------------------------------------------------------------------------------------------------------------------------------------------------------------------------------------------------------------------------------------------------------------------------------------------------------------------------------------------------------------------------------------------------------------------------------------------------------------------------------------------------------------------------------------------------------------------------------------------------------------------------------------------------------------------------------------------------------------------------------------------------------------------------------------------------------------------------------------------------------------------------------------------------------------------------------------------------------------------------------------------------------------------------------------------------------------------------------------------------------------------------------------------------------------------------------------------------------------------------------------------------------------------------------------------------------------------------------------------------------------------------------------------------------------------------------------------------------------------------------------------------------------------------------------------------------------------------------------------------------------------------------------------------------------------------------------------------------------------------------------------------------------------------------------------------------------------------------------------------------------------------------------------------|----------------------------------------------|---------------------------------------------------------------------------------|---------------------------------------------------------------------------|-----------------------------------|---------------------------------------------------------------|--|--|
|                                                                                                                                                                                                                                                                                                                                                                                                                                                                                                                                                                                                                                                                                                                                                                                                                                                                                                                                                                                                                                                                                                                                                                                                                                                                                                                                                                                                                                                                                                                                                                                                                                                                                                                                                                                                                                                                                                                                                                 |                                              |                                                                                 | Legal/Tax/Fillancial                                                      |                                   |                                                               |  |  |
| Title:<br><b>Fee Simple</b><br>Legal Desc:                                                                                                                                                                                                                                                                                                                                                                                                                                                                                                                                                                                                                                                                                                                                                                                                                                                                                                                                                                                                                                                                                                                                                                                                                                                                                                                                                                                                                                                                                                                                                                                                                                                                                                                                                                                                                                                                                                                      | 4456R                                        | Zoning:<br><b>R-CG</b>                                                          |                                                                           |                                   |                                                               |  |  |
|                                                                                                                                                                                                                                                                                                                                                                                                                                                                                                                                                                                                                                                                                                                                                                                                                                                                                                                                                                                                                                                                                                                                                                                                                                                                                                                                                                                                                                                                                                                                                                                                                                                                                                                                                                                                                                                                                                                                                                 | Remarks                                      |                                                                                 |                                                                           |                                   |                                                               |  |  |
| Pub Rmks: TEAR DOWN & REBUILD YOUR LUXURY INNER CITY HOME, RENOVATE OR MOVE IN & ENJOY   Welcome to this quiet street on the ridge in the sought after & family friendly inner city community of Crescent Heights, one of Calgary's most coveted inner-city neighborhoods! This well-finished 2-storey home features over 4000 sqf of living space with 3 bedrooms & 4.5 bathrooms! Offering breathtaking views of the iconic city skyline from Crescent Road. The main floor with timeless style features glistening hardwood floors, a bright & elegant kitchen, sophisticated dining room, family room with gas fireplace & stunningly appointed living room with wood burning fireplace. This chef-caliber kitchen showcases fresh cabinetry, stone counters, contemporary backsplash & high end Wolf Gas range. The kitchen leads to the dining room, perfect for family dinners or entertaining guests. Seamless entertaining flourishes here. Patio doors also lead to your own private courtyard. You will also find the convenient powder room and laundry room. Continuing on the main floor you will be pleased to see the primary bedroom with 5 piece ensuite with separate shower/walk-in closet. Rounding off the main floor you will find a second bedroom and 5 piece bathroom. The spacious second floor offers a private bedroom, a spacious great room, a 3-piece bath, its own entrance, a terrace overlooking the courtyard, and a mople storage. Enjoy the warm summer nights ahead with this massive backyard with mature trees, a heated double garage and a covered carport. Located just steps from the Crescent Heights Community Centre and Rotary Park, and only minutes away from downtown, this property presents a rare opportunity. Don't miss your chance to own this hidden gem, ideal for your future development or dream home. Schedule your private viewing today! NONE Property Listed By: RE/MAX House of Real Estate |                                              |                                                                                 |                                                                           |                                   |                                                               |  |  |