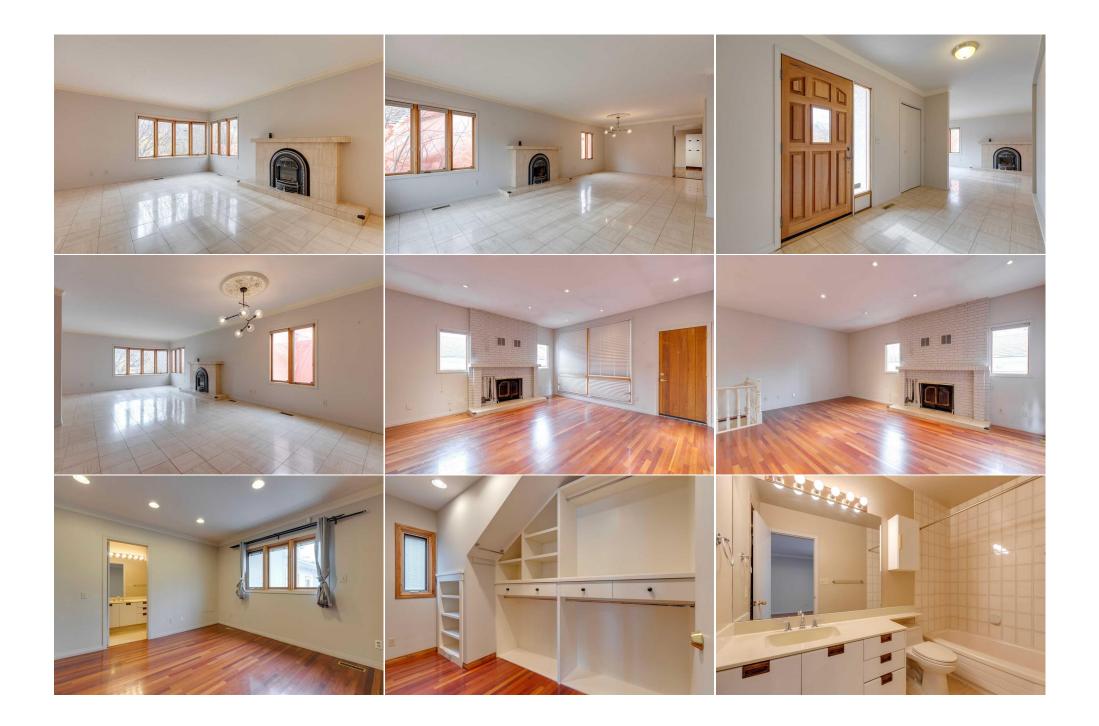

| Bedroom - Primary<br>Bedroom<br>2pc Bathroom<br>3pc Bathroom<br>5pc Ensuite bath                                                                                                                                                                                                                                                                                                                                                                                                                                                                                                                                                                                                                                                                                                                                                                                                                                                                                                                                                                                                                                                                                                                                                                                                                                                                                                                                                                                                                                                                                                                                                                                                                                                                                                                                                                                                                                                                                | Main<br>Basement<br>Main<br>Basement<br>Main | 13`9" x 12`0"<br>14`11" x 10`2"<br>10`4" x 4`2"<br>7`0" x 6`6"<br>14`2" x 4`11" | Bedroom<br>Storage<br>3pc Bathroom<br>5pc Bathroom<br>Legal/Tax/Financial | Main<br>Basement<br>Upper<br>Main | 11`2" x 9`3"<br>18`7" x 10`2"<br>13`3" x 6`9"<br>9`6" x 4`11" |  |  |
|-----------------------------------------------------------------------------------------------------------------------------------------------------------------------------------------------------------------------------------------------------------------------------------------------------------------------------------------------------------------------------------------------------------------------------------------------------------------------------------------------------------------------------------------------------------------------------------------------------------------------------------------------------------------------------------------------------------------------------------------------------------------------------------------------------------------------------------------------------------------------------------------------------------------------------------------------------------------------------------------------------------------------------------------------------------------------------------------------------------------------------------------------------------------------------------------------------------------------------------------------------------------------------------------------------------------------------------------------------------------------------------------------------------------------------------------------------------------------------------------------------------------------------------------------------------------------------------------------------------------------------------------------------------------------------------------------------------------------------------------------------------------------------------------------------------------------------------------------------------------------------------------------------------------------------------------------------------------|----------------------------------------------|---------------------------------------------------------------------------------|---------------------------------------------------------------------------|-----------------------------------|---------------------------------------------------------------|--|--|
|                                                                                                                                                                                                                                                                                                                                                                                                                                                                                                                                                                                                                                                                                                                                                                                                                                                                                                                                                                                                                                                                                                                                                                                                                                                                                                                                                                                                                                                                                                                                                                                                                                                                                                                                                                                                                                                                                                                                                                 |                                              |                                                                                 | Legal/Tax/Fillancial                                                      |                                   |                                                               |  |  |
| Title:<br><b>Fee Simple</b><br>Legal Desc:                                                                                                                                                                                                                                                                                                                                                                                                                                                                                                                                                                                                                                                                                                                                                                                                                                                                                                                                                                                                                                                                                                                                                                                                                                                                                                                                                                                                                                                                                                                                                                                                                                                                                                                                                                                                                                                                                                                      | 4456R                                        | Zoning:<br><b>R-CG</b>                                                          |                                                                           |                                   |                                                               |  |  |
|                                                                                                                                                                                                                                                                                                                                                                                                                                                                                                                                                                                                                                                                                                                                                                                                                                                                                                                                                                                                                                                                                                                                                                                                                                                                                                                                                                                                                                                                                                                                                                                                                                                                                                                                                                                                                                                                                                                                                                 | Remarks                                      |                                                                                 |                                                                           |                                   |                                                               |  |  |
| Pub Rmks: TEAR DOWN & REBUILD YOUR LUXURY INNER CITY HOME, RENOVATE OR MOVE IN & ENJOY   Welcome to this quiet street on the ridge in the sought after & family friendly inner city community of Crescent Heights, one of Calgary's most coveted inner-city neighborhoods! This well-finished 2-storey home features over 4000 sqf of living space with 3 bedrooms & 4.5 bathrooms! Offering breathtaking views of the iconic city skyline from Crescent Road. The main floor with timeless style features glistening hardwood floors, a bright & elegant kitchen, sophisticated dining room, family room with gas fireplace & stunningly appointed living room with wood burning fireplace. This chef-caliber kitchen showcases fresh cabinetry, stone counters, contemporary backsplash & high end Wolf Gas range. The kitchen leads to the dining room, perfect for family dinners or entertaining guests. Seamless entertaining flourishes here. Patio doors also lead to your own private courtyard. You will also find the convenient powder room and laundry room. Continuing on the main floor you will be pleased to see the primary bedroom with 5 piece ensuite with separate shower/walk-in closet. Rounding off the main floor you will find a second bedroom and 5 piece bathroom. The spacious second floor offers a private bedroom, a spacious great room, a 3-piece bath, its own entrance, a terrace overlooking the courtyard, and a mople storage. Enjoy the warm summer nights ahead with this massive backyard with mature trees, a heated double garage and a covered carport. Located just steps from the Crescent Heights Community Centre and Rotary Park, and only minutes away from downtown, this property presents a rare opportunity. Don't miss your chance to own this hidden gem, ideal for your future development or dream home. Schedule your private viewing today! NONE Property Listed By: RE/MAX House of Real Estate |                                              |                                                                                 |                                                                           |                                   |                                                               |  |  |