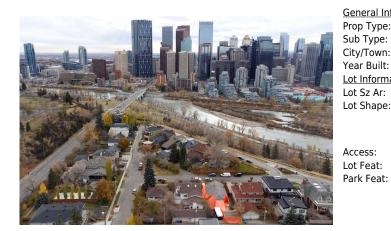

## 120 6 Avenue, Calgary T2M 0A1

| MLS®#:  | A2175858 | Area:   | <b>Crescent Heights</b> | Listing          | 10/30/24 | List Price: <b>\$1,195,000</b> |
|---------|----------|---------|-------------------------|------------------|----------|--------------------------------|
| Status: | Active   | County: | Calgary                 | Date:<br>Change: | None     | Association: Fort McMurray     |

| eral Informatior  |                  |                     |                       | DOM                     |           |   |
|-------------------|------------------|---------------------|-----------------------|-------------------------|-----------|---|
| Туре:             | Residential      |                     |                       | 22                      |           |   |
| Type:             | Detached         |                     |                       | <u>Layout</u>           |           |   |
| /Town:            | Calgary          | Finished Floor Ar   | <u>ea</u>             | Beds:                   | 3 (2 1 )  |   |
| Built:            | 1929             | Abv Sqft:           | 2,376                 | Baths:                  | 4.5 (4 1) |   |
| <u>nformation</u> |                  | Low Sqft:           |                       | Style:                  | 2 Storey  |   |
| Sz Ar:            | 6,017 sqft       | Ttl Sqft:           | 2,376                 |                         |           |   |
| Shape:            |                  |                     |                       | Parking                 |           |   |
|                   |                  |                     |                       | Ttl Park:               | 4         |   |
|                   |                  |                     |                       | Garage Sz:              | 2         |   |
| ess:              |                  |                     |                       |                         |           |   |
| eat:              | Back Lane, Fruit | Trees/Shrub(s),Fron | t Yard,Street Lightin | g,Rectangular Lot,Treed | l,Views   |   |
|                   |                  |                     |                       |                         | <u> </u>  | - |

| Bedroom - Primary<br>Bedroom<br>2pc Bathroom<br>3pc Bathroom<br>5pc Ensuite bath                                                                                                                                                                                                                                                                                                                                                                                                                                                                                                                                                                                                                                                                                                                                                                                                                                                                                                                                                                                                                                                                                                                                                                                                                                                                                                                                                                                                                                                                                                                                                                                                                                                                                                                                                                                                                                                                                | Main<br>Basement<br>Main<br>Basement<br>Main | 13`9" x 12`0"<br>14`11" x 10`2"<br>10`4" x 4`2"<br>7`0" x 6`6"<br>14`2" x 4`11" | Bedroom<br>Storage<br>3pc Bathroom<br>5pc Bathroom<br>Legal/Tax/Financial | Main<br>Basement<br>Upper<br>Main | 11`2" x 9`3"<br>18`7" x 10`2"<br>13`3" x 6`9"<br>9`6" x 4`11" |  |  |
|-----------------------------------------------------------------------------------------------------------------------------------------------------------------------------------------------------------------------------------------------------------------------------------------------------------------------------------------------------------------------------------------------------------------------------------------------------------------------------------------------------------------------------------------------------------------------------------------------------------------------------------------------------------------------------------------------------------------------------------------------------------------------------------------------------------------------------------------------------------------------------------------------------------------------------------------------------------------------------------------------------------------------------------------------------------------------------------------------------------------------------------------------------------------------------------------------------------------------------------------------------------------------------------------------------------------------------------------------------------------------------------------------------------------------------------------------------------------------------------------------------------------------------------------------------------------------------------------------------------------------------------------------------------------------------------------------------------------------------------------------------------------------------------------------------------------------------------------------------------------------------------------------------------------------------------------------------------------|----------------------------------------------|---------------------------------------------------------------------------------|---------------------------------------------------------------------------|-----------------------------------|---------------------------------------------------------------|--|--|
|                                                                                                                                                                                                                                                                                                                                                                                                                                                                                                                                                                                                                                                                                                                                                                                                                                                                                                                                                                                                                                                                                                                                                                                                                                                                                                                                                                                                                                                                                                                                                                                                                                                                                                                                                                                                                                                                                                                                                                 |                                              |                                                                                 | Legal/Tax/Fillancial                                                      |                                   |                                                               |  |  |
| Title:<br><b>Fee Simple</b><br>Legal Desc:                                                                                                                                                                                                                                                                                                                                                                                                                                                                                                                                                                                                                                                                                                                                                                                                                                                                                                                                                                                                                                                                                                                                                                                                                                                                                                                                                                                                                                                                                                                                                                                                                                                                                                                                                                                                                                                                                                                      | 4456R                                        | Zoning:<br><b>R-CG</b>                                                          |                                                                           |                                   |                                                               |  |  |
|                                                                                                                                                                                                                                                                                                                                                                                                                                                                                                                                                                                                                                                                                                                                                                                                                                                                                                                                                                                                                                                                                                                                                                                                                                                                                                                                                                                                                                                                                                                                                                                                                                                                                                                                                                                                                                                                                                                                                                 | Remarks                                      |                                                                                 |                                                                           |                                   |                                                               |  |  |
| Pub Rmks: TEAR DOWN & REBUILD YOUR LUXURY INNER CITY HOME, RENOVATE OR MOVE IN & ENJOY   Welcome to this quiet street on the ridge in the sought after & family friendly inner city community of Crescent Heights, one of Calgary's most coveted inner-city neighborhoods! This well-finished 2-storey home features over 4000 sqf of living space with 3 bedrooms & 4.5 bathrooms! Offering breathtaking views of the iconic city skyline from Crescent Road. The main floor with timeless style features glistening hardwood floors, a bright & elegant kitchen, sophisticated dining room, family room with gas fireplace & stunningly appointed living room with wood burning fireplace. This chef-caliber kitchen showcases fresh cabinetry, stone counters, contemporary backsplash & high end Wolf Gas range. The kitchen leads to the dining room, perfect for family dinners or entertaining guests. Seamless entertaining flourishes here. Patio doors also lead to your own private courtyard. You will also find the convenient powder room and laundry room. Continuing on the main floor you will be pleased to see the primary bedroom with 5 piece ensuite with separate shower/walk-in closet. Rounding off the main floor you will find a second bedroom and 5 piece bathroom. The spacious second floor offers a private bedroom, a spacious great room, a 3-piece bath, its own entrance, a terrace overlooking the courtyard, and a mople storage. Enjoy the warm summer nights ahead with this massive backyard with mature trees, a heated double garage and a covered carport. Located just steps from the Crescent Heights Community Centre and Rotary Park, and only minutes away from downtown, this property presents a rare opportunity. Don't miss your chance to own this hidden gem, ideal for your future development or dream home. Schedule your private viewing today! NONE Property Listed By: RE/MAX House of Real Estate |                                              |                                                                                 |                                                                           |                                   |                                                               |  |  |