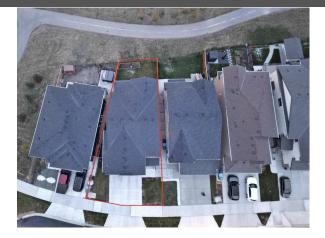

| <u>eneral Informatio</u><br>op Type: | Residential            |                   |       | <u>DOM</u><br>35 |           |  |  |
|--------------------------------------|------------------------|-------------------|-------|------------------|-----------|--|--|
|                                      |                        |                   |       |                  |           |  |  |
| ıb Type:                             | Detached               |                   |       | Layout           |           |  |  |
| ty/Town:                             | Calgary                | Finished Floor Ar | ea    | Beds:            | 6 (4 2 )  |  |  |
| ear Built:                           | 2021                   | Abv Sqft:         | 2,431 | Baths:           | 4.5 (4 1) |  |  |
| <u>t Information</u>                 |                        | Low Sqft:         |       | Style:           | 2 Storey  |  |  |
| ot Sz Ar:                            | 3,735 sqft             | Ttl Sqft:         | 2,431 |                  |           |  |  |
| ot Shape:                            |                        |                   |       | Dorting          |           |  |  |
|                                      |                        |                   |       | Parking          |           |  |  |
|                                      |                        |                   |       | Ttl Park:        | 4         |  |  |
|                                      |                        |                   |       | Garage Sz:       | 2         |  |  |
| ccess:                               |                        |                   |       |                  |           |  |  |
| ot Feat:                             | Back Yard,Interior Lot |                   |       |                  |           |  |  |
| ark Feat:                            | Double Garage Attached |                   |       |                  |           |  |  |