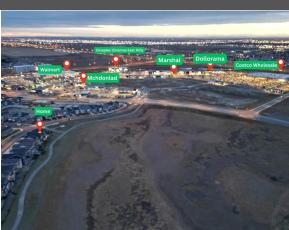

| Bedroom<br>4pc Bathroom<br>Bedroom<br>3pc Bathroom<br>Furnace/Utility Room<br>Walk-In Closet | Upper<br>Upper<br>Basement<br>Basement<br>Basement<br>Upper                                                                                                                                                                                                                                                                                                                                                                                                                                                                                                                                                                                                                                                                                                                                                                                                                                                                                                                                                                                                                                                                                                                                                                                                                                                                                                                                                                                                                                                                                                                                                     | 12`5" x 9`3"<br>8`6" x 5`1"<br>8`2" x 11`10"<br>8`11" x 5`0"<br>13`1" x 6`10"<br>6`0" x 6`11" | Laundry<br>Bedroom<br>Game Room<br>Mud Room<br>Kitchen<br>Legal/Tax/Financial | Upper<br>Basement<br>Basement<br>Basement<br>Basement | 7`4" x 5`6"<br>10`1" x 9`10"<br>13`8" x 31`7"<br>3`10" x 12`11"<br>8`7" x 10`2" |  |  |
|----------------------------------------------------------------------------------------------|-----------------------------------------------------------------------------------------------------------------------------------------------------------------------------------------------------------------------------------------------------------------------------------------------------------------------------------------------------------------------------------------------------------------------------------------------------------------------------------------------------------------------------------------------------------------------------------------------------------------------------------------------------------------------------------------------------------------------------------------------------------------------------------------------------------------------------------------------------------------------------------------------------------------------------------------------------------------------------------------------------------------------------------------------------------------------------------------------------------------------------------------------------------------------------------------------------------------------------------------------------------------------------------------------------------------------------------------------------------------------------------------------------------------------------------------------------------------------------------------------------------------------------------------------------------------------------------------------------------------|-----------------------------------------------------------------------------------------------|-------------------------------------------------------------------------------|-------------------------------------------------------|---------------------------------------------------------------------------------|--|--|
| <br>Title:                                                                                   |                                                                                                                                                                                                                                                                                                                                                                                                                                                                                                                                                                                                                                                                                                                                                                                                                                                                                                                                                                                                                                                                                                                                                                                                                                                                                                                                                                                                                                                                                                                                                                                                                 | Zoning                                                                                        |                                                                               |                                                       |                                                                                 |  |  |
| Fee Simple                                                                                   |                                                                                                                                                                                                                                                                                                                                                                                                                                                                                                                                                                                                                                                                                                                                                                                                                                                                                                                                                                                                                                                                                                                                                                                                                                                                                                                                                                                                                                                                                                                                                                                                                 | Zoning:<br><b>R-G</b>                                                                         |                                                                               |                                                       |                                                                                 |  |  |
| Legal Desc:                                                                                  | 2110715                                                                                                                                                                                                                                                                                                                                                                                                                                                                                                                                                                                                                                                                                                                                                                                                                                                                                                                                                                                                                                                                                                                                                                                                                                                                                                                                                                                                                                                                                                                                                                                                         | N-0                                                                                           |                                                                               |                                                       |                                                                                 |  |  |
| 5                                                                                            |                                                                                                                                                                                                                                                                                                                                                                                                                                                                                                                                                                                                                                                                                                                                                                                                                                                                                                                                                                                                                                                                                                                                                                                                                                                                                                                                                                                                                                                                                                                                                                                                                 |                                                                                               | Remarks                                                                       |                                                       |                                                                                 |  |  |
| Pub Rmks:<br>Inclusions:<br>Property Listed By:                                              | This outstanding single-family home in Belvedere features 6 bedrooms, 4.5 bathrooms, and more than 2,400 square feet of living space. It is situated on a walk-out lot that backs onto green space. Everything is in this house. Luxurious vinyl plank flooring, nine-foot ceilings, and an open concept layout characterize the main floor. The gourmet kitchen features tall cabinets, granite countertops, stainless steel appliances, including a built-in microwave and a chimney-style hood fan. The living room and family space are more than sufficient to keep your visitors entertained, and the SPICE KITCHEN adds functionality. There are four bedrooms on the upper floor, including two main bedrooms. Each bedroom has a large walk-in closet and an opulent ensuite bathroom. Conveniently, the two extra bedrooms share complete bathroom and are tastefully furnished. Downstairs, you will find a complete legal suite with two bedrooms, a fully equipped kitchen, a bathroom, and a storage space—all of which are ideal for rental revenue. East Hills Shopping Centre, which has Costco, Walmart, Starbucks, Home Sense, and other stores, is only a 5-minute walk away. It is a fantastic location that strikes the ideal balance between convenience and lifestyle, with exceptional walkability and access to daily services. Owning a walkout house in Belvedere that backs onto the serene serenity of an environmental reserve is a unique opportunity. Do not miss this opportunity; reserve your spot in our unique community right now! This one will not last, so move fast. |                                                                                               |                                                                               |                                                       |                                                                                 |  |  |