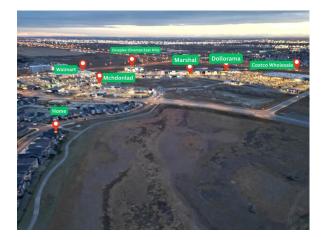

| Bedroom<br>4pc Bathroom<br>Bedroom<br>3pc Bathroom<br>Furnace/Utility Room<br>Walk-In Closet | Upper<br>Upper<br>Basement<br>Basement<br>Basement<br>Upper                                                                                                                                                                                                                                                                                                                                                                                                                                                                                                                                                                                                                                                                                                                                                                                                                                                                                                                                                                                                                                                                                                                                                                                                                                                                                                                                                                                                                                                                                                                                                     | 12`5" x 9`3"<br>8`6" x 5`1"<br>8`2" x 11`10"<br>8`11" x 5`0"<br>13`1" x 6`10"<br>6`0" x 6`11" | Laundry<br>Bedroom<br>Game Room<br>Mud Room<br>Kitchen<br>Legal/Tax/Financial | Upper<br>Basement<br>Basement<br>Basement<br>Basement | 7`4" x 5`6"<br>10`1" x 9`10"<br>13`8" x 31`7"<br>3`10" x 12`11"<br>8`7" x 10`2" |  |  |
|----------------------------------------------------------------------------------------------|-----------------------------------------------------------------------------------------------------------------------------------------------------------------------------------------------------------------------------------------------------------------------------------------------------------------------------------------------------------------------------------------------------------------------------------------------------------------------------------------------------------------------------------------------------------------------------------------------------------------------------------------------------------------------------------------------------------------------------------------------------------------------------------------------------------------------------------------------------------------------------------------------------------------------------------------------------------------------------------------------------------------------------------------------------------------------------------------------------------------------------------------------------------------------------------------------------------------------------------------------------------------------------------------------------------------------------------------------------------------------------------------------------------------------------------------------------------------------------------------------------------------------------------------------------------------------------------------------------------------|-----------------------------------------------------------------------------------------------|-------------------------------------------------------------------------------|-------------------------------------------------------|---------------------------------------------------------------------------------|--|--|
| <br>Title:                                                                                   |                                                                                                                                                                                                                                                                                                                                                                                                                                                                                                                                                                                                                                                                                                                                                                                                                                                                                                                                                                                                                                                                                                                                                                                                                                                                                                                                                                                                                                                                                                                                                                                                                 | Zoning                                                                                        |                                                                               |                                                       |                                                                                 |  |  |
| Fee Simple                                                                                   |                                                                                                                                                                                                                                                                                                                                                                                                                                                                                                                                                                                                                                                                                                                                                                                                                                                                                                                                                                                                                                                                                                                                                                                                                                                                                                                                                                                                                                                                                                                                                                                                                 | Zoning:<br><b>R-G</b>                                                                         |                                                                               |                                                       |                                                                                 |  |  |
| Legal Desc:                                                                                  | 2110715                                                                                                                                                                                                                                                                                                                                                                                                                                                                                                                                                                                                                                                                                                                                                                                                                                                                                                                                                                                                                                                                                                                                                                                                                                                                                                                                                                                                                                                                                                                                                                                                         | N-0                                                                                           |                                                                               |                                                       |                                                                                 |  |  |
| 5                                                                                            |                                                                                                                                                                                                                                                                                                                                                                                                                                                                                                                                                                                                                                                                                                                                                                                                                                                                                                                                                                                                                                                                                                                                                                                                                                                                                                                                                                                                                                                                                                                                                                                                                 |                                                                                               | Remarks                                                                       |                                                       |                                                                                 |  |  |
| Pub Rmks:<br>Inclusions:<br>Property Listed By:                                              | This outstanding single-family home in Belvedere features 6 bedrooms, 4.5 bathrooms, and more than 2,400 square feet of living space. It is situated on a walk-out lot that backs onto green space. Everything is in this house. Luxurious vinyl plank flooring, nine-foot ceilings, and an open concept layout characterize the main floor. The gourmet kitchen features tall cabinets, granite countertops, stainless steel appliances, including a built-in microwave and a chimney-style hood fan. The living room and family space are more than sufficient to keep your visitors entertained, and the SPICE KITCHEN adds functionality. There are four bedrooms on the upper floor, including two main bedrooms. Each bedroom has a large walk-in closet and an opulent ensuite bathroom. Conveniently, the two extra bedrooms share complete bathroom and are tastefully furnished. Downstairs, you will find a complete legal suite with two bedrooms, a fully equipped kitchen, a bathroom, and a storage space—all of which are ideal for rental revenue. East Hills Shopping Centre, which has Costco, Walmart, Starbucks, Home Sense, and other stores, is only a 5-minute walk away. It is a fantastic location that strikes the ideal balance between convenience and lifestyle, with exceptional walkability and access to daily services. Owning a walkout house in Belvedere that backs onto the serene serenity of an environmental reserve is a unique opportunity. Do not miss this opportunity; reserve your spot in our unique community right now! This one will not last, so move fast. |                                                                                               |                                                                               |                                                       |                                                                                 |  |  |