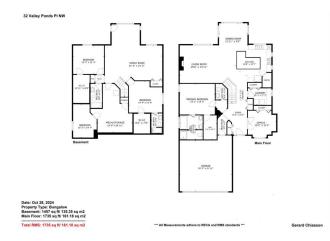

Utilities and Features

| Roof:<br>Heating:<br>Sewer:         | Pine Shake<br>Forced Air |                                                                                                                                                       |                                                | Construction:<br><b>Stucco</b><br>Flooring:      |                      |                                              |  |  |  |
|-------------------------------------|--------------------------|-------------------------------------------------------------------------------------------------------------------------------------------------------|------------------------------------------------|--------------------------------------------------|----------------------|----------------------------------------------|--|--|--|
| Ext Feat:                           | Balcony                  |                                                                                                                                                       | Carpet,Ceramic Tile,Hardwood                   |                                                  |                      |                                              |  |  |  |
|                                     |                          |                                                                                                                                                       |                                                | Water Source:                                    |                      |                                              |  |  |  |
|                                     |                          |                                                                                                                                                       |                                                | Fnd/Bsmt:                                        |                      |                                              |  |  |  |
|                                     |                          | Poured Concrete                                                                                                                                       |                                                |                                                  |                      |                                              |  |  |  |
| Kitchen Appl:                       |                          | Central Air Conditioner,Dishwasher,Garage Control(s),Garburator,Humidifier,Microwave,Range Hood,Refrigerator,Stove(s),Water Softener,Window Coverings |                                                |                                                  |                      |                                              |  |  |  |
| Int Feat:                           |                          | Breakfast Bar,Built-in Features,Ceiling Fan(s),Double Vanity,High Ceilings,Jetted Tub,Open Floorplan,Pantry,Stone Counters,Walk-In Closet(s)          |                                                |                                                  |                      |                                              |  |  |  |
| Utilities:                          |                          |                                                                                                                                                       |                                                |                                                  |                      |                                              |  |  |  |
|                                     |                          |                                                                                                                                                       |                                                | Room Information                                 |                      |                                              |  |  |  |
| Room                                |                          | Level                                                                                                                                                 | Dimensions                                     | <u>Room</u>                                      | Level                | Dimensions                                   |  |  |  |
|                                     |                          |                                                                                                                                                       |                                                |                                                  |                      |                                              |  |  |  |
| Dining Room                         |                          | Main                                                                                                                                                  | 11`11" x 9`0"                                  | Living Room                                      | Main                 | 20`6" x 15`11"                               |  |  |  |
| Dining Room<br>Kitchen              |                          | Main<br>Main                                                                                                                                          | 11`11" x 9`0"<br>18`8" x 15`7"                 | Living Room<br>Bedroom - Primary                 | Main<br>Main         | 20`6" x 15`11"<br>15`1" x 13`2"              |  |  |  |
| -                                   | t                        |                                                                                                                                                       |                                                | 5                                                |                      |                                              |  |  |  |
| Kitchen                             | t                        | Main                                                                                                                                                  | 18`8" x 15`7"                                  | Bedroom - Primary                                | Main                 | 15`1" x 13`2"                                |  |  |  |
| Kitchen<br>Walk-In Close            | t                        | Main<br>Main                                                                                                                                          | 18`8" x 15`7"<br>5`8" x 10`5"                  | Bedroom - Primary<br>5pc Ensuite bath            | Main<br>Main         | 15`1" x 13`2"<br>0`0" x 0`0"                 |  |  |  |
| Kitchen<br>Walk-In Close<br>Bedroom |                          | Main<br>Main<br>Main                                                                                                                                  | 18`8" x 15`7"<br>5`8" x 10`5"<br>12`2" x 11`1" | Bedroom - Primary<br>5pc Ensuite bath<br>Laundry | Main<br>Main<br>Main | 15`1" x 13`2"<br>0`0" x 0`0"<br>10`1" x 7`2" |  |  |  |

| Bedroom<br>3pc Ensuite bath<br>4pc Bathroom     | Basement<br>Basement<br>Basement                                                                                                                                                                                                                                                                                                                                                                                                                                                                                                                                                                                                                                                                                                                                                                                                                                                                                                                                                                                                                                                                                                                                                                                                                                                                                                                                                                                                                                                                                                                                                                                                                                                                                                                                                                                                                                                                                                               | 13`3" x 12`3"<br>0`0" x 0`0"<br>0`0" x 0`0" | Walk-In Closet<br>Bedroom<br>Furnace/Utility Room<br>Legal/Tax/Financial | Basement<br>Basement<br>Basement | 11`11" x 6`9"<br>10`2" x 14`4"<br>15`0" x 20`11" |  |  |  |
|-------------------------------------------------|------------------------------------------------------------------------------------------------------------------------------------------------------------------------------------------------------------------------------------------------------------------------------------------------------------------------------------------------------------------------------------------------------------------------------------------------------------------------------------------------------------------------------------------------------------------------------------------------------------------------------------------------------------------------------------------------------------------------------------------------------------------------------------------------------------------------------------------------------------------------------------------------------------------------------------------------------------------------------------------------------------------------------------------------------------------------------------------------------------------------------------------------------------------------------------------------------------------------------------------------------------------------------------------------------------------------------------------------------------------------------------------------------------------------------------------------------------------------------------------------------------------------------------------------------------------------------------------------------------------------------------------------------------------------------------------------------------------------------------------------------------------------------------------------------------------------------------------------------------------------------------------------------------------------------------------------|---------------------------------------------|--------------------------------------------------------------------------|----------------------------------|--------------------------------------------------|--|--|--|
| Title:<br><b>Fee Simple</b><br>Legal Desc:      | 9712563                                                                                                                                                                                                                                                                                                                                                                                                                                                                                                                                                                                                                                                                                                                                                                                                                                                                                                                                                                                                                                                                                                                                                                                                                                                                                                                                                                                                                                                                                                                                                                                                                                                                                                                                                                                                                                                                                                                                        | Zoning:<br><b>R-CG</b>                      | Remarks                                                                  |                                  |                                                  |  |  |  |
| Pub Rmks:<br>Inclusions:<br>Property Listed By: | Nestled on a peaceful cul-de-sac that backs onto the Valley Ridge Golf Course, you will find an impressive air conditioned 1,735 sq ft walk-out bungalow. This home<br>boasts fantastic curb appeal, featuring a charming front porch with seating, a grand entryway with vaulted ceilings, and intricate trim that flows into the open<br>concept living room, kitchen, and dining area. Entertaining is effortless in the spacious kitchen, complete with a large center island, granite countertops, stainless<br>steel appliances, and easy access to a generous deck that offers stunning views of the golf course. The bright breakfast nook, with its expansive windows, provides<br>plenty of space for family gatherings. The living room is highlighted by wall-to-wall built-ins and a centrally located fireplace. You'll appreciate the convenience of a<br>main floor office or bedroom, depending on your needs, along with a two-piece bath, a mudroom, and laundry facilities. The oversized master suite features a<br>luxurious five-piece ensuite and a walk-in closet. The lower level is fully developed, offering two large bedrooms, each with walk-in closets and their own<br>bathrooms, along with a third bedroom. The spacious family room is perfect for entertaining and provides access to a covered patio and a beautifully landscaped<br>yard, complete with underground sprinklers, overlooking the lush golf course. Recent improvements feature: new blinds, ceramic flooring on the main level,<br>updated kitchen cabinets, a new fridge, a dishwasher, carpeting in the basement, and outdoor Gemstone lighting. Situated just 20 minutes from downtown and with<br>quick access to the mountains, Valley Ridge boasts over 50% green space, featuring bike paths that meander through the environmental reserve, leading to<br>Bowness Park and beyond.<br>None<br>RE/MAX Real Estate (Mountain View) |                                             |                                                                          |                                  |                                                  |  |  |  |