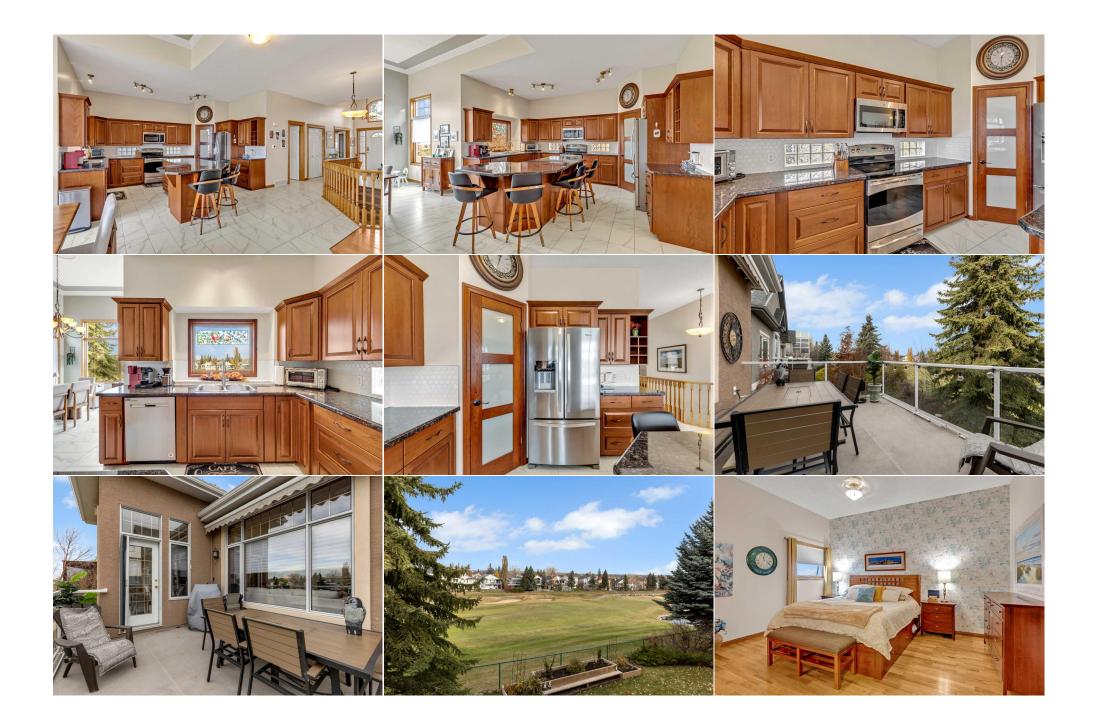

| Bedroom<br>3pc Ensuite bath<br>4pc Bathroom     | Basement<br>Basement<br>Basement                                                                                                                                                                                                                                                                                                                                                                                                                                                                                                                                                                                                                                                                                                                                                                                                                                                                                                                                                                                                                                                                                                                                                                                                                                                                                                                                                                                                                                                                                                                                                                                                                                                                                                                                                                                                                                                                                                               | 13`3" x 12`3"<br>0`0" x 0`0"<br>0`0" x 0`0" | Walk-In Closet<br>Bedroom<br>Furnace/Utility Room<br>Legal/Tax/Financial | Basement<br>Basement<br>Basement | 11`11" x 6`9"<br>10`2" x 14`4"<br>15`0" x 20`11" |  |  |  |
|-------------------------------------------------|------------------------------------------------------------------------------------------------------------------------------------------------------------------------------------------------------------------------------------------------------------------------------------------------------------------------------------------------------------------------------------------------------------------------------------------------------------------------------------------------------------------------------------------------------------------------------------------------------------------------------------------------------------------------------------------------------------------------------------------------------------------------------------------------------------------------------------------------------------------------------------------------------------------------------------------------------------------------------------------------------------------------------------------------------------------------------------------------------------------------------------------------------------------------------------------------------------------------------------------------------------------------------------------------------------------------------------------------------------------------------------------------------------------------------------------------------------------------------------------------------------------------------------------------------------------------------------------------------------------------------------------------------------------------------------------------------------------------------------------------------------------------------------------------------------------------------------------------------------------------------------------------------------------------------------------------|---------------------------------------------|--------------------------------------------------------------------------|----------------------------------|--------------------------------------------------|--|--|--|
| Title:<br><b>Fee Simple</b><br>Legal Desc:      | 9712563                                                                                                                                                                                                                                                                                                                                                                                                                                                                                                                                                                                                                                                                                                                                                                                                                                                                                                                                                                                                                                                                                                                                                                                                                                                                                                                                                                                                                                                                                                                                                                                                                                                                                                                                                                                                                                                                                                                                        | Zoning:<br><b>R-CG</b>                      | Remarks                                                                  |                                  |                                                  |  |  |  |
| Pub Rmks:<br>Inclusions:<br>Property Listed By: | Nestled on a peaceful cul-de-sac that backs onto the Valley Ridge Golf Course, you will find an impressive air conditioned 1,735 sq ft walk-out bungalow. This home<br>boasts fantastic curb appeal, featuring a charming front porch with seating, a grand entryway with vaulted ceilings, and intricate trim that flows into the open<br>concept living room, kitchen, and dining area. Entertaining is effortless in the spacious kitchen, complete with a large center island, granite countertops, stainless<br>steel appliances, and easy access to a generous deck that offers stunning views of the golf course. The bright breakfast nook, with its expansive windows, provides<br>plenty of space for family gatherings. The living room is highlighted by wall-to-wall built-ins and a centrally located fireplace. You'll appreciate the convenience of a<br>main floor office or bedroom, depending on your needs, along with a two-piece bath, a mudroom, and laundry facilities. The oversized master suite features a<br>luxurious five-piece ensuite and a walk-in closet. The lower level is fully developed, offering two large bedrooms, each with walk-in closets and their own<br>bathrooms, along with a third bedroom. The spacious family room is perfect for entertaining and provides access to a covered patio and a beautifully landscaped<br>yard, complete with underground sprinklers, overlooking the lush golf course. Recent improvements feature: new blinds, ceramic flooring on the main level,<br>updated kitchen cabinets, a new fridge, a dishwasher, carpeting in the basement, and outdoor Gemstone lighting. Situated just 20 minutes from downtown and with<br>quick access to the mountains, Valley Ridge boasts over 50% green space, featuring bike paths that meander through the environmental reserve, leading to<br>Bowness Park and beyond.<br>None<br>RE/MAX Real Estate (Mountain View) |                                             |                                                                          |                                  |                                                  |  |  |  |