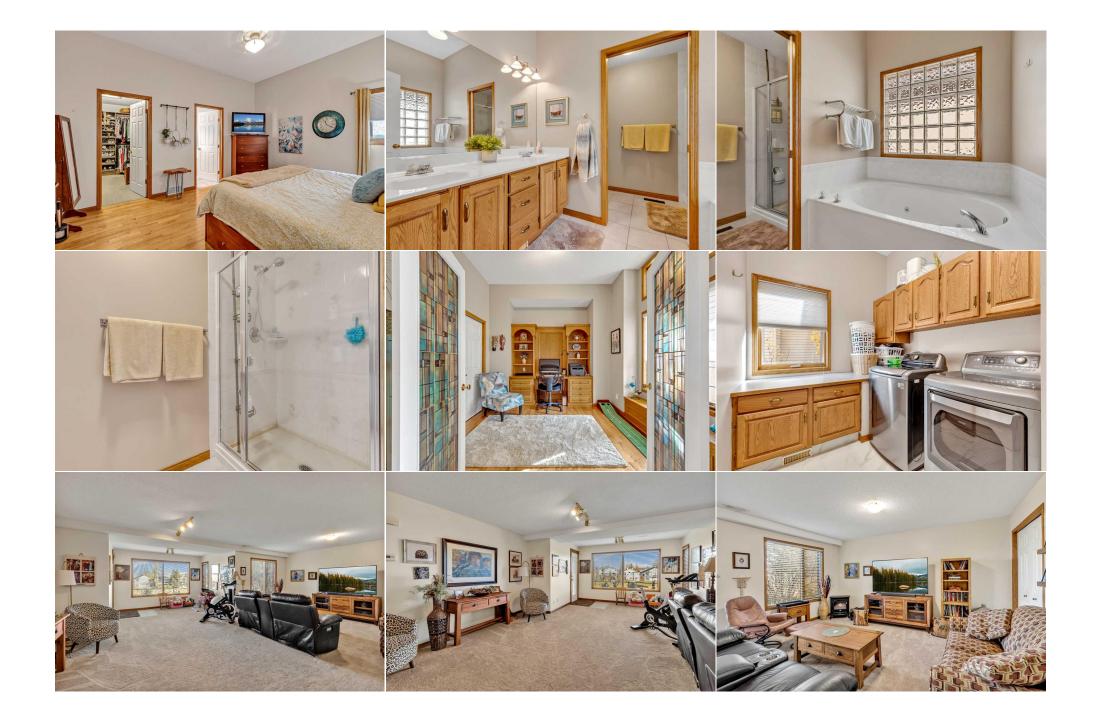

| Bedroom<br>3pc Ensuite bath<br>4pc Bathroom     | Basement<br>Basement<br>Basement                                                                                                                                                                                                                                                                                                                                                                                                                                                                                                                                                                                                                                                                                                                                                                                                                                                                                                                                                                                                                                                                                                                                                                                                                                                                                                                                                                                                                                                                                                                                                                                                                                                                                                                                                                                                                                                                                                               | 13`3" x 12`3"<br>0`0" x 0`0"<br>0`0" x 0`0" | Walk-In Closet<br>Bedroom<br>Furnace/Utility Room<br>Legal/Tax/Financial | Basement<br>Basement<br>Basement | 11`11" x 6`9"<br>10`2" x 14`4"<br>15`0" x 20`11" |  |  |  |
|-------------------------------------------------|------------------------------------------------------------------------------------------------------------------------------------------------------------------------------------------------------------------------------------------------------------------------------------------------------------------------------------------------------------------------------------------------------------------------------------------------------------------------------------------------------------------------------------------------------------------------------------------------------------------------------------------------------------------------------------------------------------------------------------------------------------------------------------------------------------------------------------------------------------------------------------------------------------------------------------------------------------------------------------------------------------------------------------------------------------------------------------------------------------------------------------------------------------------------------------------------------------------------------------------------------------------------------------------------------------------------------------------------------------------------------------------------------------------------------------------------------------------------------------------------------------------------------------------------------------------------------------------------------------------------------------------------------------------------------------------------------------------------------------------------------------------------------------------------------------------------------------------------------------------------------------------------------------------------------------------------|---------------------------------------------|--------------------------------------------------------------------------|----------------------------------|--------------------------------------------------|--|--|--|
| Title:<br><b>Fee Simple</b><br>Legal Desc:      | 9712563                                                                                                                                                                                                                                                                                                                                                                                                                                                                                                                                                                                                                                                                                                                                                                                                                                                                                                                                                                                                                                                                                                                                                                                                                                                                                                                                                                                                                                                                                                                                                                                                                                                                                                                                                                                                                                                                                                                                        | Zoning:<br><b>R-CG</b>                      | Remarks                                                                  |                                  |                                                  |  |  |  |
| Pub Rmks:<br>Inclusions:<br>Property Listed By: | Nestled on a peaceful cul-de-sac that backs onto the Valley Ridge Golf Course, you will find an impressive air conditioned 1,735 sq ft walk-out bungalow. This home<br>boasts fantastic curb appeal, featuring a charming front porch with seating, a grand entryway with vaulted ceilings, and intricate trim that flows into the open<br>concept living room, kitchen, and dining area. Entertaining is effortless in the spacious kitchen, complete with a large center island, granite countertops, stainless<br>steel appliances, and easy access to a generous deck that offers stunning views of the golf course. The bright breakfast nook, with its expansive windows, provides<br>plenty of space for family gatherings. The living room is highlighted by wall-to-wall built-ins and a centrally located fireplace. You'll appreciate the convenience of a<br>main floor office or bedroom, depending on your needs, along with a two-piece bath, a mudroom, and laundry facilities. The oversized master suite features a<br>luxurious five-piece ensuite and a walk-in closet. The lower level is fully developed, offering two large bedrooms, each with walk-in closets and their own<br>bathrooms, along with a third bedroom. The spacious family room is perfect for entertaining and provides access to a covered patio and a beautifully landscaped<br>yard, complete with underground sprinklers, overlooking the lush golf course. Recent improvements feature: new blinds, ceramic flooring on the main level,<br>updated kitchen cabinets, a new fridge, a dishwasher, carpeting in the basement, and outdoor Gemstone lighting. Situated just 20 minutes from downtown and with<br>quick access to the mountains, Valley Ridge boasts over 50% green space, featuring bike paths that meander through the environmental reserve, leading to<br>Bowness Park and beyond.<br>None<br>RE/MAX Real Estate (Mountain View) |                                             |                                                                          |                                  |                                                  |  |  |  |