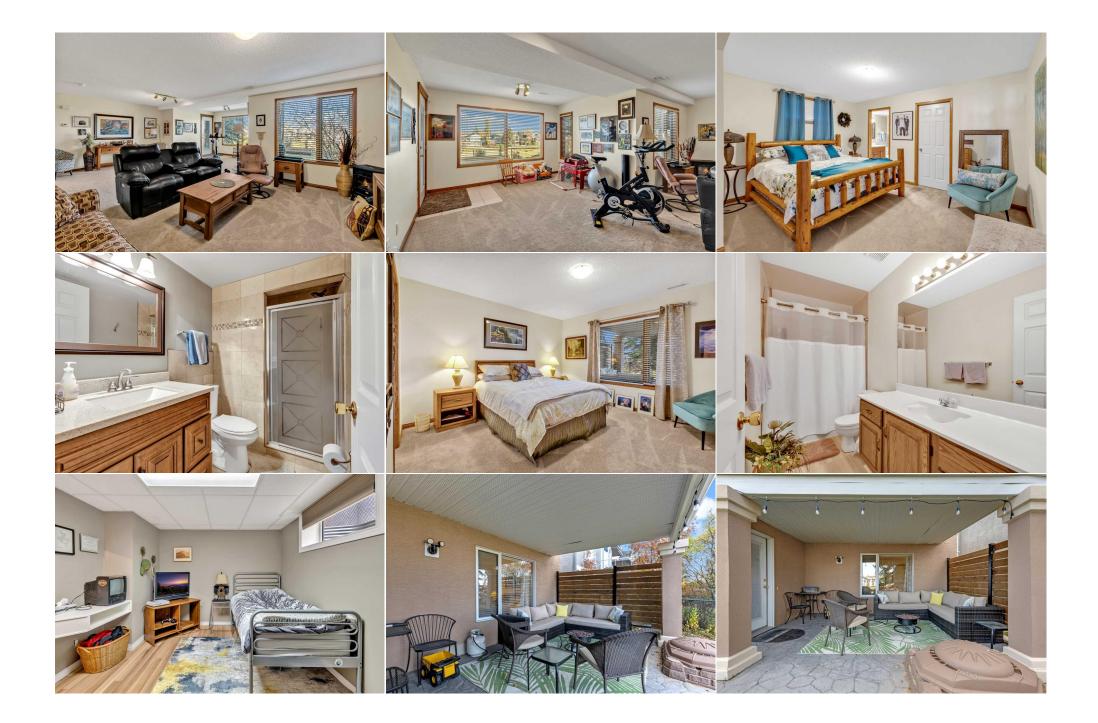

| Bedroom<br>3pc Ensuite bath<br>4pc Bathroom     | Basement<br>Basement<br>Basement                                                                                                                                                                                                                                                                                                                                                                                                                                                                                                                                                                                                                                                                                                                                                                                                                                                                                                                                                                                                                                                                                                                                                                                                                                                                                                                                                                                                                                                                                                                                                                                                                                                                                                                                                                                                                                                                                                               | 13`3" x 12`3"<br>0`0" x 0`0"<br>0`0" x 0`0" | Walk-In Closet<br>Bedroom<br>Furnace/Utility Room<br>Legal/Tax/Financial | Basement<br>Basement<br>Basement | 11`11" x 6`9"<br>10`2" x 14`4"<br>15`0" x 20`11" |  |  |  |
|-------------------------------------------------|------------------------------------------------------------------------------------------------------------------------------------------------------------------------------------------------------------------------------------------------------------------------------------------------------------------------------------------------------------------------------------------------------------------------------------------------------------------------------------------------------------------------------------------------------------------------------------------------------------------------------------------------------------------------------------------------------------------------------------------------------------------------------------------------------------------------------------------------------------------------------------------------------------------------------------------------------------------------------------------------------------------------------------------------------------------------------------------------------------------------------------------------------------------------------------------------------------------------------------------------------------------------------------------------------------------------------------------------------------------------------------------------------------------------------------------------------------------------------------------------------------------------------------------------------------------------------------------------------------------------------------------------------------------------------------------------------------------------------------------------------------------------------------------------------------------------------------------------------------------------------------------------------------------------------------------------|---------------------------------------------|--------------------------------------------------------------------------|----------------------------------|--------------------------------------------------|--|--|--|
| Title:<br><b>Fee Simple</b><br>Legal Desc:      | 9712563                                                                                                                                                                                                                                                                                                                                                                                                                                                                                                                                                                                                                                                                                                                                                                                                                                                                                                                                                                                                                                                                                                                                                                                                                                                                                                                                                                                                                                                                                                                                                                                                                                                                                                                                                                                                                                                                                                                                        | Zoning:<br><b>R-CG</b>                      | Remarks                                                                  |                                  |                                                  |  |  |  |
| Pub Rmks:<br>Inclusions:<br>Property Listed By: | Nestled on a peaceful cul-de-sac that backs onto the Valley Ridge Golf Course, you will find an impressive air conditioned 1,735 sq ft walk-out bungalow. This home<br>boasts fantastic curb appeal, featuring a charming front porch with seating, a grand entryway with vaulted ceilings, and intricate trim that flows into the open<br>concept living room, kitchen, and dining area. Entertaining is effortless in the spacious kitchen, complete with a large center island, granite countertops, stainless<br>steel appliances, and easy access to a generous deck that offers stunning views of the golf course. The bright breakfast nook, with its expansive windows, provides<br>plenty of space for family gatherings. The living room is highlighted by wall-to-wall built-ins and a centrally located fireplace. You'll appreciate the convenience of a<br>main floor office or bedroom, depending on your needs, along with a two-piece bath, a mudroom, and laundry facilities. The oversized master suite features a<br>luxurious five-piece ensuite and a walk-in closet. The lower level is fully developed, offering two large bedrooms, each with walk-in closets and their own<br>bathrooms, along with a third bedroom. The spacious family room is perfect for entertaining and provides access to a covered patio and a beautifully landscaped<br>yard, complete with underground sprinklers, overlooking the lush golf course. Recent improvements feature: new blinds, ceramic flooring on the main level,<br>updated kitchen cabinets, a new fridge, a dishwasher, carpeting in the basement, and outdoor Gemstone lighting. Situated just 20 minutes from downtown and with<br>quick access to the mountains, Valley Ridge boasts over 50% green space, featuring bike paths that meander through the environmental reserve, leading to<br>Bowness Park and beyond.<br>None<br>RE/MAX Real Estate (Mountain View) |                                             |                                                                          |                                  |                                                  |  |  |  |