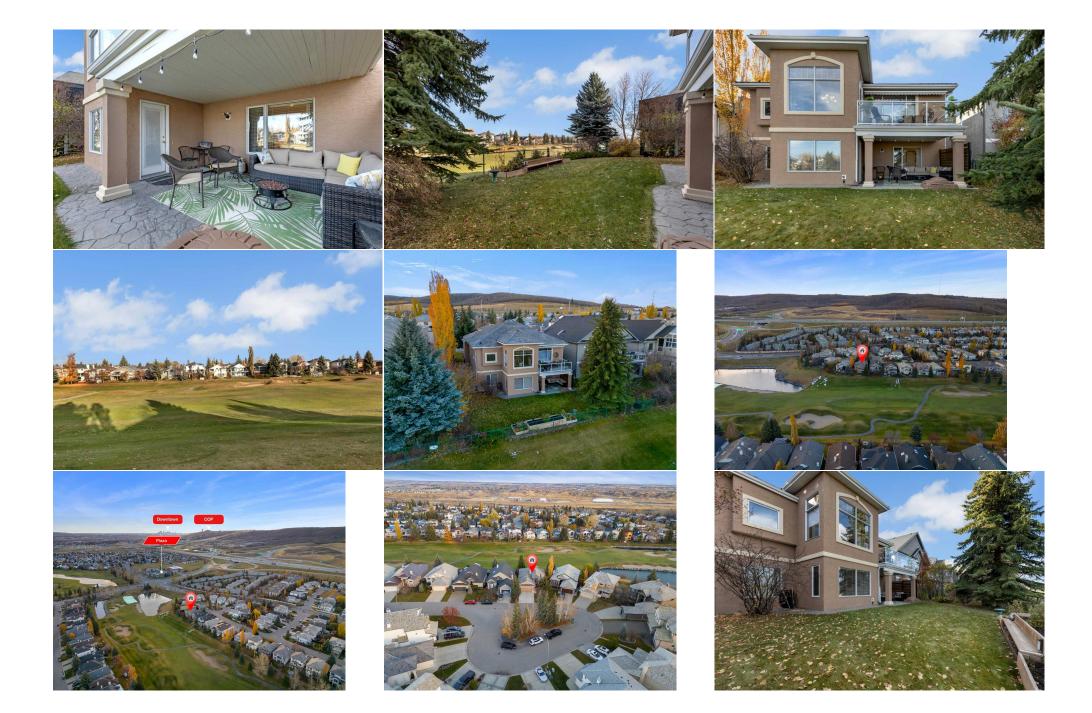

| Bedroom<br>3pc Ensuite bath<br>4pc Bathroom     | Basement<br>Basement<br>Basement                                                                                                                                                                                                                                                                                                                                                                                                                                                                                                                                                                                                                                                                                                                                                                                                                                                                                                                                                                                                                                                                                                                                                                                                                                                                                                                                                                                                                                                                                                                                                                                                                                                                                                                                                                                                                                                                                                               | 13`3" x 12`3"<br>0`0" x 0`0"<br>0`0" x 0`0" | Walk-In Closet<br>Bedroom<br>Furnace/Utility Room<br>Legal/Tax/Financial | Basement<br>Basement<br>Basement | 11`11" x 6`9"<br>10`2" x 14`4"<br>15`0" x 20`11" |  |  |  |
|-------------------------------------------------|------------------------------------------------------------------------------------------------------------------------------------------------------------------------------------------------------------------------------------------------------------------------------------------------------------------------------------------------------------------------------------------------------------------------------------------------------------------------------------------------------------------------------------------------------------------------------------------------------------------------------------------------------------------------------------------------------------------------------------------------------------------------------------------------------------------------------------------------------------------------------------------------------------------------------------------------------------------------------------------------------------------------------------------------------------------------------------------------------------------------------------------------------------------------------------------------------------------------------------------------------------------------------------------------------------------------------------------------------------------------------------------------------------------------------------------------------------------------------------------------------------------------------------------------------------------------------------------------------------------------------------------------------------------------------------------------------------------------------------------------------------------------------------------------------------------------------------------------------------------------------------------------------------------------------------------------|---------------------------------------------|--------------------------------------------------------------------------|----------------------------------|--------------------------------------------------|--|--|--|
| Title:<br><b>Fee Simple</b><br>Legal Desc:      | 9712563                                                                                                                                                                                                                                                                                                                                                                                                                                                                                                                                                                                                                                                                                                                                                                                                                                                                                                                                                                                                                                                                                                                                                                                                                                                                                                                                                                                                                                                                                                                                                                                                                                                                                                                                                                                                                                                                                                                                        | Zoning:<br><b>R-CG</b>                      | Remarks                                                                  |                                  |                                                  |  |  |  |
| Pub Rmks:<br>Inclusions:<br>Property Listed By: | Nestled on a peaceful cul-de-sac that backs onto the Valley Ridge Golf Course, you will find an impressive air conditioned 1,735 sq ft walk-out bungalow. This home<br>boasts fantastic curb appeal, featuring a charming front porch with seating, a grand entryway with vaulted ceilings, and intricate trim that flows into the open<br>concept living room, kitchen, and dining area. Entertaining is effortless in the spacious kitchen, complete with a large center island, granite countertops, stainless<br>steel appliances, and easy access to a generous deck that offers stunning views of the golf course. The bright breakfast nook, with its expansive windows, provides<br>plenty of space for family gatherings. The living room is highlighted by wall-to-wall built-ins and a centrally located fireplace. You'll appreciate the convenience of a<br>main floor office or bedroom, depending on your needs, along with a two-piece bath, a mudroom, and laundry facilities. The oversized master suite features a<br>luxurious five-piece ensuite and a walk-in closet. The lower level is fully developed, offering two large bedrooms, each with walk-in closets and their own<br>bathrooms, along with a third bedroom. The spacious family room is perfect for entertaining and provides access to a covered patio and a beautifully landscaped<br>yard, complete with underground sprinklers, overlooking the lush golf course. Recent improvements feature: new blinds, ceramic flooring on the main level,<br>updated kitchen cabinets, a new fridge, a dishwasher, carpeting in the basement, and outdoor Gemstone lighting. Situated just 20 minutes from downtown and with<br>quick access to the mountains, Valley Ridge boasts over 50% green space, featuring bike paths that meander through the environmental reserve, leading to<br>Bowness Park and beyond.<br>None<br>RE/MAX Real Estate (Mountain View) |                                             |                                                                          |                                  |                                                  |  |  |  |