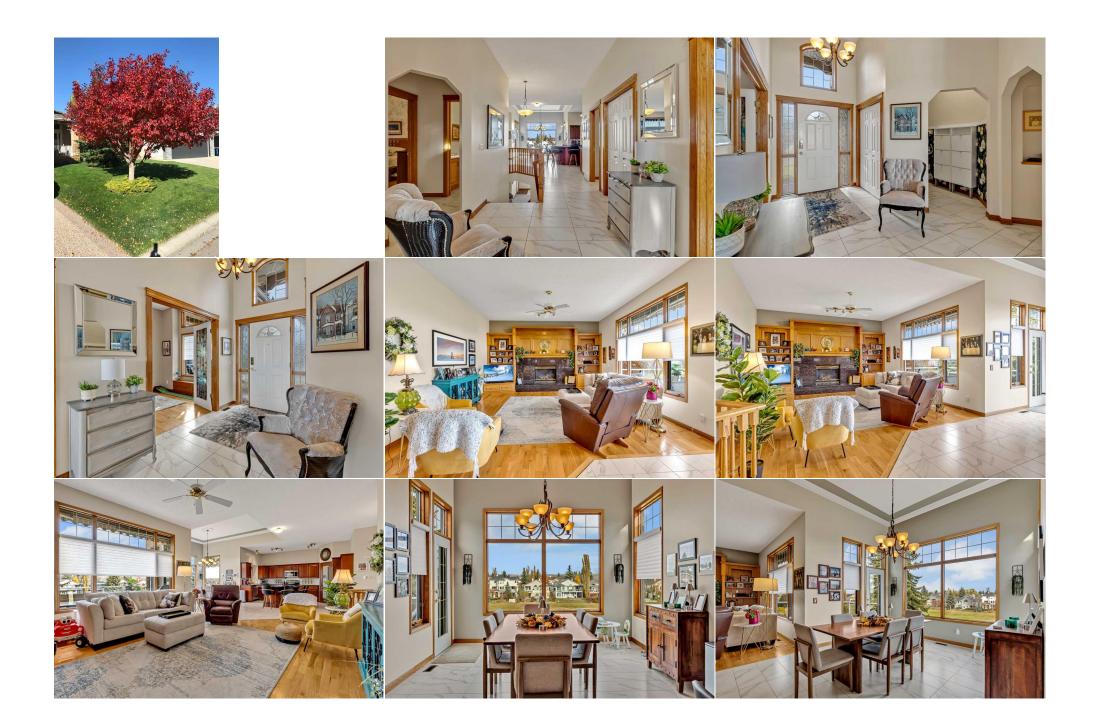

| Bedroom<br>3pc Ensuite bath<br>4pc Bathroom     | Basement<br>Basement<br>Basement                                                                                                                                                                                                                                                                                                                                                                                                                                                                                                                                                                                                                                                                                                                                                                                                                                                                                                                                                                                                                                                                                                                                                                                                                                                                                                                                                                                                                                                                                                                                                                                                                                                                                                                                                                                                                                                                                                               | 13`3" x 12`3"<br>0`0" x 0`0"<br>0`0" x 0`0" | Walk-In Closet<br>Bedroom<br>Furnace/Utility Room<br>Legal/Tax/Financial | Basement<br>Basement<br>Basement | 11`11" x 6`9"<br>10`2" x 14`4"<br>15`0" x 20`11" |  |  |  |
|-------------------------------------------------|------------------------------------------------------------------------------------------------------------------------------------------------------------------------------------------------------------------------------------------------------------------------------------------------------------------------------------------------------------------------------------------------------------------------------------------------------------------------------------------------------------------------------------------------------------------------------------------------------------------------------------------------------------------------------------------------------------------------------------------------------------------------------------------------------------------------------------------------------------------------------------------------------------------------------------------------------------------------------------------------------------------------------------------------------------------------------------------------------------------------------------------------------------------------------------------------------------------------------------------------------------------------------------------------------------------------------------------------------------------------------------------------------------------------------------------------------------------------------------------------------------------------------------------------------------------------------------------------------------------------------------------------------------------------------------------------------------------------------------------------------------------------------------------------------------------------------------------------------------------------------------------------------------------------------------------------|---------------------------------------------|--------------------------------------------------------------------------|----------------------------------|--------------------------------------------------|--|--|--|
| Title:<br><b>Fee Simple</b><br>Legal Desc:      | 9712563                                                                                                                                                                                                                                                                                                                                                                                                                                                                                                                                                                                                                                                                                                                                                                                                                                                                                                                                                                                                                                                                                                                                                                                                                                                                                                                                                                                                                                                                                                                                                                                                                                                                                                                                                                                                                                                                                                                                        | Zoning:<br><b>R-CG</b>                      | Remarks                                                                  |                                  |                                                  |  |  |  |
| Pub Rmks:<br>Inclusions:<br>Property Listed By: | Nestled on a peaceful cul-de-sac that backs onto the Valley Ridge Golf Course, you will find an impressive air conditioned 1,735 sq ft walk-out bungalow. This home<br>boasts fantastic curb appeal, featuring a charming front porch with seating, a grand entryway with vaulted ceilings, and intricate trim that flows into the open<br>concept living room, kitchen, and dining area. Entertaining is effortless in the spacious kitchen, complete with a large center island, granite countertops, stainless<br>steel appliances, and easy access to a generous deck that offers stunning views of the golf course. The bright breakfast nook, with its expansive windows, provides<br>plenty of space for family gatherings. The living room is highlighted by wall-to-wall built-ins and a centrally located fireplace. You'll appreciate the convenience of a<br>main floor office or bedroom, depending on your needs, along with a two-piece bath, a mudroom, and laundry facilities. The oversized master suite features a<br>luxurious five-piece ensuite and a walk-in closet. The lower level is fully developed, offering two large bedrooms, each with walk-in closets and their own<br>bathrooms, along with a third bedroom. The spacious family room is perfect for entertaining and provides access to a covered patio and a beautifully landscaped<br>yard, complete with underground sprinklers, overlooking the lush golf course. Recent improvements feature: new blinds, ceramic flooring on the main level,<br>updated kitchen cabinets, a new fridge, a dishwasher, carpeting in the basement, and outdoor Gemstone lighting. Situated just 20 minutes from downtown and with<br>quick access to the mountains, Valley Ridge boasts over 50% green space, featuring bike paths that meander through the environmental reserve, leading to<br>Bowness Park and beyond.<br>None<br>RE/MAX Real Estate (Mountain View) |                                             |                                                                          |                                  |                                                  |  |  |  |