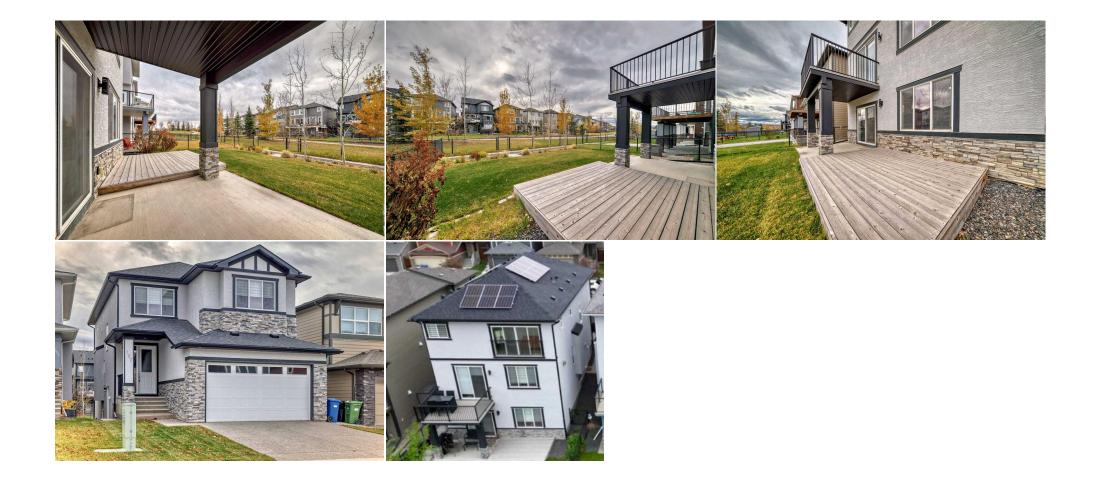

## 107 LEGACY Landing, Calgary T2X 2E7

| MLS®#:  | A2175929 | Area:   | Legacy  | Listing<br>Date: | 11/03/24 | List Price: <b>\$1,080,000</b> |
|---------|----------|---------|---------|------------------|----------|--------------------------------|
| Status: | Active   | County: | Calgary | Change:          | None     | Association: Fort McMurray     |

| cess:<br>t Feat:  | Pack Vard Packs | on to Dark/Croon En |          | t Yard,Garden,Landscap | ad David Drivato Tr | d |
|-------------------|-----------------|---------------------|----------|------------------------|---------------------|---|
|                   |                 |                     |          | Garage Sz:             | 2                   |   |
|                   |                 |                     |          | Ttl Park:              | 4                   |   |
| . Shape.          |                 |                     |          | <u>Parking</u>         |                     |   |
| t Shape:          | 4)220 5410      | i a sqita           | 2,545    |                        |                     |   |
| t Sz Ar:          | 4,219 sqft      | Ttl Sqft:           | 2,348    | ,                      |                     |   |
| Information       |                 | Low Sqft:           |          | Style:                 | 2 Storey            |   |
| ar Built:         | 2019            | Abv Sqft:           | 2,348    | Baths:                 | 3.5 (3 1)           |   |
| y/Town:           | Calgary         | Finished Floor Are  | <u>a</u> | Beds:                  | 5 (3 2 )            |   |
| b Type:           | Detached        |                     |          | Layout                 |                     |   |
| ор Туре:          | Residential     |                     |          | 30                     |                     |   |
| neral Information |                 |                     |          | DOM                    |                     |   |