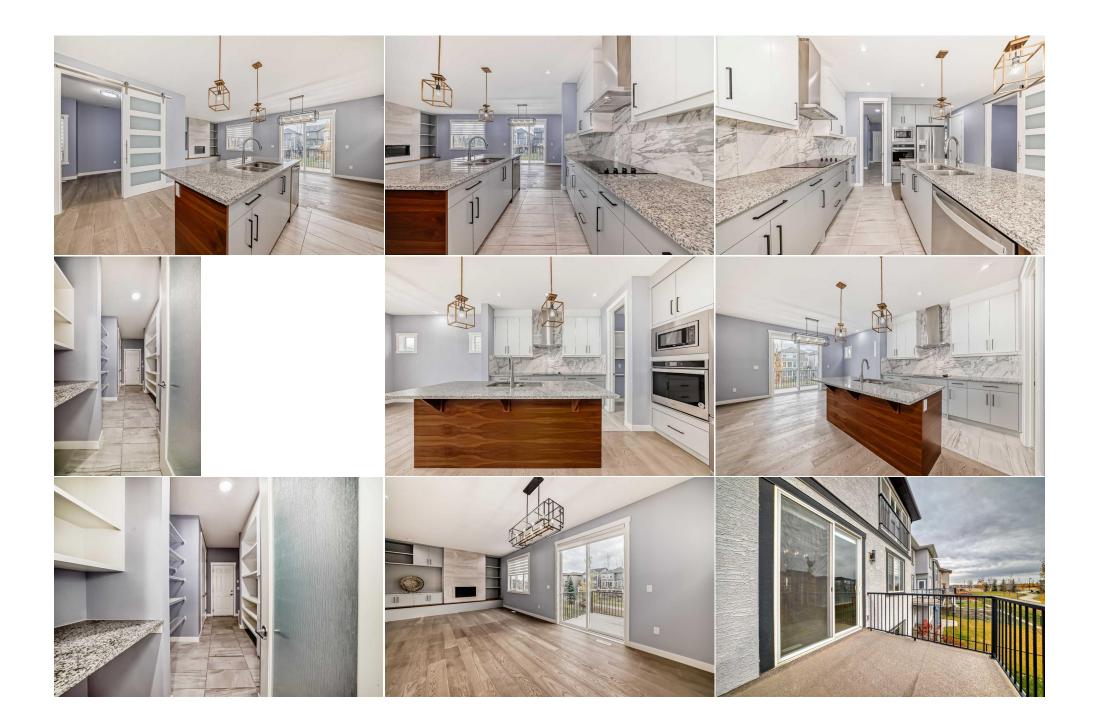

Back Yard,Backs on to Park/Green Space,Few Trees,Front Yard,Garden,Landscaped,Paved,Private,Treed Double Garage Attached

Utilities and Features

| Roof:                                                                                                       | Asphalt Shingle                                                              |                                                                                                                                                                                                                              | Construction:                                                      |                                      |                                                               |  |  |  |
|-------------------------------------------------------------------------------------------------------------|------------------------------------------------------------------------------|------------------------------------------------------------------------------------------------------------------------------------------------------------------------------------------------------------------------------|--------------------------------------------------------------------|--------------------------------------|---------------------------------------------------------------|--|--|--|
| Heating:                                                                                                    | Forced Air                                                                   |                                                                                                                                                                                                                              | Concrete,Stucco,Wood Frame                                         |                                      |                                                               |  |  |  |
| Sewer:                                                                                                      |                                                                              |                                                                                                                                                                                                                              | Flooring:                                                          | Flooring:                            |                                                               |  |  |  |
| Ext Feat:                                                                                                   | Balcony, Garden, Playground, Private                                         |                                                                                                                                                                                                                              | Carpet,Ceramic Tile,Vinyl                                          | Carpet,Ceramic Tile,Vinyl Plank      |                                                               |  |  |  |
|                                                                                                             | Entrance, Private Yard                                                       |                                                                                                                                                                                                                              | Water Source:<br>Fnd/Bsmt:<br>Poured Concrete                      |                                      |                                                               |  |  |  |
|                                                                                                             |                                                                              |                                                                                                                                                                                                                              |                                                                    |                                      |                                                               |  |  |  |
|                                                                                                             |                                                                              |                                                                                                                                                                                                                              |                                                                    |                                      |                                                               |  |  |  |
| Kitchen Appl:                                                                                               | Dishwasher,Electric                                                          | Dishwasher,Electric Stove,Oven-Built-In,Refrigerator,Washer/Dryer<br>Bar,Bookcases,Breakfast Bar,Closet Organizers,Double Vanity,High Ceilings,Kitchen Island,No Animal Home,No Smoking Home,Pantry,Quartz Counters,Recessed |                                                                    |                                      |                                                               |  |  |  |
|                                                                                                             |                                                                              |                                                                                                                                                                                                                              |                                                                    |                                      |                                                               |  |  |  |
| Int Feat:                                                                                                   | Bar,Bookcases,Brea                                                           | kfast Bar,Closet Organizers,Double \                                                                                                                                                                                         | /anity,High Ceilings,Kitchen Island,                               | No Animal Home,No Smokii             | ig Home,Pantry,Quartz Counters,Recesse                        |  |  |  |
| Int Feat:                                                                                                   |                                                                              | kfast Bar,Closet Organizers,Double \<br>ntrance,Storage,Wet Bar                                                                                                                                                              | /anity,High Ceilings,Kitchen Island,                               | No Animal Home,No Smokii             | ng Home,Pantry,Quartz Counters,Recesse                        |  |  |  |
|                                                                                                             |                                                                              |                                                                                                                                                                                                                              | /anity,High Ceilings,Kitchen Island,                               | No Animal Home,No Smokii             | ng Home,Pantry,Quartz Counters,Recesse                        |  |  |  |
|                                                                                                             |                                                                              |                                                                                                                                                                                                                              | Anity,High Ceilings,Kitchen Island,<br>Room Information            | No Animal Home,No Smokii             | ng Home,Pantry,Quartz Counters,Recesse                        |  |  |  |
| Utilities:                                                                                                  |                                                                              |                                                                                                                                                                                                                              |                                                                    | No Animal Home,No Smokii<br>Level    | ng Home, Pantry, Quartz Counters, Recesse                     |  |  |  |
| Utilities:<br>                                                                                              | Lighting,Separate E                                                          | ntrance,Storage,Wet Bar                                                                                                                                                                                                      | Room Information                                                   |                                      |                                                               |  |  |  |
| Utilities:<br>                                                                                              | Lighting,Separate En                                                         | ntrance,Storage,Wet Bar<br>Dimensions                                                                                                                                                                                        | Room Information Room                                              | Level                                | Dimensions                                                    |  |  |  |
| Utilities:<br>                                                                                              | Lighting,Separate Er<br>Level<br>Main                                        | ntrance,Storage,Wet Bar<br>Dimensions<br>10`8" x 7`4"                                                                                                                                                                        | Room Information Room Kitchen                                      | <u>Level</u><br>Main                 | Dimensions<br>11`8" x 11`10"                                  |  |  |  |
| Utilities:<br>Room<br>Pantry<br>Dining Room<br>Den                                                          | Lighting,Separate Er<br><u>Level</u><br>Main<br>Main<br>Main                 | Dimensions<br>10`8" x 7`4"<br>10`6" x 10`2"                                                                                                                                                                                  | Room Information<br><u> Room</u><br>Kitchen<br>Living Room         | <u>Level</u><br>Main<br>Main         | Dimensions<br>11`8" x 11`10"<br>15`1" x 13`5"                 |  |  |  |
| Int Feat:<br>Utilities:<br><u>Room</u><br>Pantry<br>Dining Room<br>Den<br>Bedroom - Prim<br>Spc Ensuite bat | Lighting,Separate En<br>Level<br>Main<br>Main<br>Main<br>Nain<br>Nary Second | Dimensions<br>10`8" x 7`4"<br>10`6" x 10`2"<br>10`10" x 10`1"                                                                                                                                                                | Room Information<br>Room<br>Kitchen<br>Living Room<br>2pc Bathroom | <u>Level</u><br>Main<br>Main<br>Main | Dimensions<br>11`8" x 11`10"<br>15`1" x 13`5"<br>6`11" x 3`2" |  |  |  |