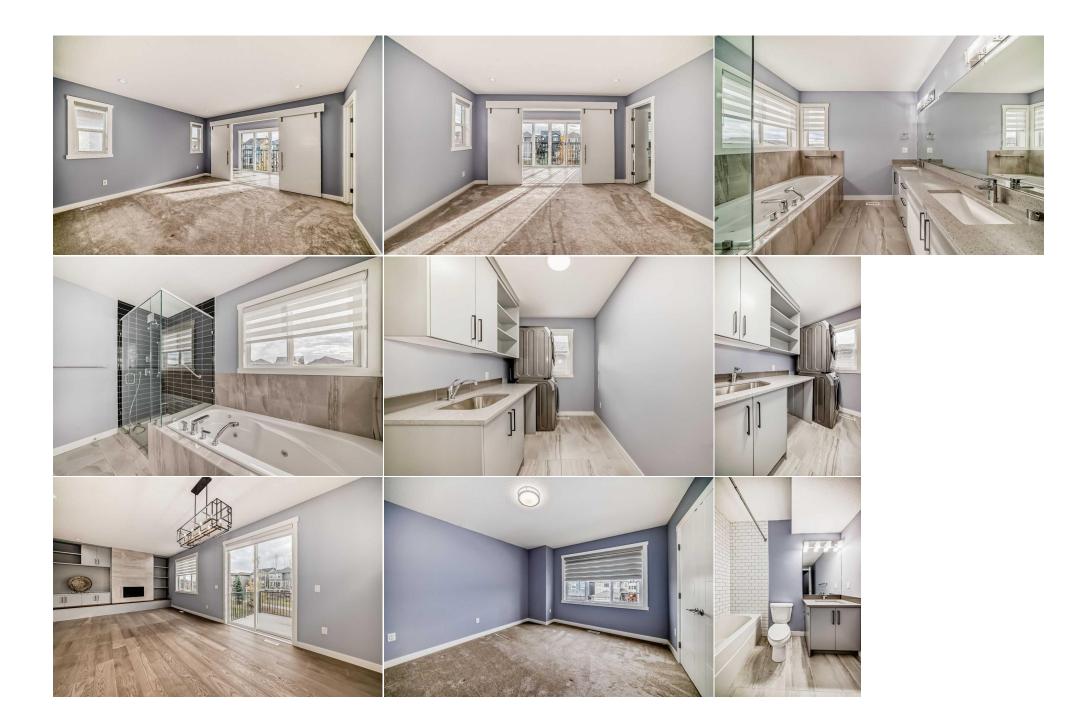

## 107 LEGACY Landing, Calgary T2X 2E7

| MLS®#:  | A2175929 | Area:   | Legacy  | Listing<br>Date: | 11/03/24 | List Price: <b>\$1,080,000</b> |
|---------|----------|---------|---------|------------------|----------|--------------------------------|
| Status: | Active   | County: | Calgary | Change:          | None     | Association: Fort McMurray     |

| cess:<br>t Feat:  | Pack Vard Packs | on to Dark/Croon En |          | t Yard,Garden,Landscap | ad David Drivato Tr | d |
|-------------------|-----------------|---------------------|----------|------------------------|---------------------|---|
|                   |                 |                     |          | Garage Sz:             | 2                   |   |
|                   |                 |                     |          | Ttl Park:              | 4                   |   |
| . Shape.          |                 |                     |          | <u>Parking</u>         |                     |   |
| t Shape:          | 4)220 5410      | i a sqita           | 2,545    |                        |                     |   |
| t Sz Ar:          | 4,219 sqft      | Ttl Sqft:           | 2,348    | ,                      |                     |   |
| Information       |                 | Low Sqft:           |          | Style:                 | 2 Storey            |   |
| ar Built:         | 2019            | Abv Sqft:           | 2,348    | Baths:                 | 3.5 (3 1)           |   |
| y/Town:           | Calgary         | Finished Floor Are  | <u>a</u> | Beds:                  | 5 (3 2 )            |   |
| b Type:           | Detached        |                     |          | Layout                 |                     |   |
| ор Туре:          | Residential     |                     |          | 30                     |                     |   |
| neral Information |                 |                     |          | DOM                    |                     |   |

Back Yard,Backs on to Park/Green Space,Few Trees,Front Yard,Garden,Landscaped,Paved,Private,Treed Double Garage Attached

Utilities and Features

| Roof:                                                                                                       | Asphalt Shingle                                                              |                                                                                                                                                                                                                              | Construction:                                                      |                                      |                                                               |  |  |  |
|-------------------------------------------------------------------------------------------------------------|------------------------------------------------------------------------------|------------------------------------------------------------------------------------------------------------------------------------------------------------------------------------------------------------------------------|--------------------------------------------------------------------|--------------------------------------|---------------------------------------------------------------|--|--|--|
| Heating:                                                                                                    | Forced Air                                                                   |                                                                                                                                                                                                                              | Concrete,Stucco,Wood Frame                                         |                                      |                                                               |  |  |  |
| Sewer:                                                                                                      |                                                                              |                                                                                                                                                                                                                              | Flooring:                                                          | Flooring:                            |                                                               |  |  |  |
| Ext Feat:                                                                                                   | Balcony, Garden, Playground, Private                                         |                                                                                                                                                                                                                              | Carpet,Ceramic Tile,Vinyl                                          | Carpet,Ceramic Tile,Vinyl Plank      |                                                               |  |  |  |
|                                                                                                             | Entrance, Private Yard                                                       |                                                                                                                                                                                                                              | Water Source:<br>Fnd/Bsmt:<br>Poured Concrete                      |                                      |                                                               |  |  |  |
|                                                                                                             |                                                                              |                                                                                                                                                                                                                              |                                                                    |                                      |                                                               |  |  |  |
|                                                                                                             |                                                                              |                                                                                                                                                                                                                              |                                                                    |                                      |                                                               |  |  |  |
| Kitchen Appl:                                                                                               | Dishwasher,Electric                                                          | Dishwasher,Electric Stove,Oven-Built-In,Refrigerator,Washer/Dryer<br>Bar,Bookcases,Breakfast Bar,Closet Organizers,Double Vanity,High Ceilings,Kitchen Island,No Animal Home,No Smoking Home,Pantry,Quartz Counters,Recessed |                                                                    |                                      |                                                               |  |  |  |
|                                                                                                             |                                                                              |                                                                                                                                                                                                                              |                                                                    |                                      |                                                               |  |  |  |
| Int Feat:                                                                                                   | Bar,Bookcases,Brea                                                           | kfast Bar,Closet Organizers,Double \                                                                                                                                                                                         | /anity,High Ceilings,Kitchen Island,                               | No Animal Home,No Smokii             | ig Home,Pantry,Quartz Counters,Recesse                        |  |  |  |
| Int Feat:                                                                                                   |                                                                              | kfast Bar,Closet Organizers,Double \<br>ntrance,Storage,Wet Bar                                                                                                                                                              | /anity,High Ceilings,Kitchen Island,                               | No Animal Home,No Smokii             | ng Home,Pantry,Quartz Counters,Recesse                        |  |  |  |
|                                                                                                             |                                                                              |                                                                                                                                                                                                                              | /anity,High Ceilings,Kitchen Island,                               | No Animal Home,No Smokii             | ng Home,Pantry,Quartz Counters,Recesse                        |  |  |  |
|                                                                                                             |                                                                              |                                                                                                                                                                                                                              | Anity,High Ceilings,Kitchen Island,<br>Room Information            | No Animal Home,No Smokii             | ng Home,Pantry,Quartz Counters,Recesse                        |  |  |  |
| Utilities:                                                                                                  |                                                                              |                                                                                                                                                                                                                              |                                                                    | No Animal Home,No Smokii<br>Level    | ng Home, Pantry, Quartz Counters, Recesse                     |  |  |  |
| Utilities:<br>                                                                                              | Lighting,Separate E                                                          | ntrance,Storage,Wet Bar                                                                                                                                                                                                      | Room Information                                                   |                                      |                                                               |  |  |  |
| Utilities:<br>                                                                                              | Lighting,Separate En                                                         | ntrance,Storage,Wet Bar<br>Dimensions                                                                                                                                                                                        | Room Information Room                                              | Level                                | Dimensions                                                    |  |  |  |
| Utilities:<br>                                                                                              | Lighting,Separate Er<br>Level<br>Main                                        | ntrance,Storage,Wet Bar<br>Dimensions<br>10`8" x 7`4"                                                                                                                                                                        | Room Information Room Kitchen                                      | <u>Level</u><br>Main                 | Dimensions<br>11`8" x 11`10"                                  |  |  |  |
| Utilities:<br>Room<br>Pantry<br>Dining Room<br>Den                                                          | Lighting,Separate Er<br><u>Level</u><br>Main<br>Main<br>Main                 | Dimensions<br>10`8" x 7`4"<br>10`6" x 10`2"                                                                                                                                                                                  | Room Information<br><u> Room</u><br>Kitchen<br>Living Room         | <u>Level</u><br>Main<br>Main         | Dimensions<br>11`8" x 11`10"<br>15`1" x 13`5"                 |  |  |  |
| Int Feat:<br>Utilities:<br><u>Room</u><br>Pantry<br>Dining Room<br>Den<br>Bedroom - Prim<br>Spc Ensuite bat | Lighting,Separate En<br>Level<br>Main<br>Main<br>Main<br>Nain<br>Nary Second | Dimensions<br>10`8" x 7`4"<br>10`6" x 10`2"<br>10`10" x 10`1"                                                                                                                                                                | Room Information<br>Room<br>Kitchen<br>Living Room<br>2pc Bathroom | <u>Level</u><br>Main<br>Main<br>Main | Dimensions<br>11`8" x 11`10"<br>15`1" x 13`5"<br>6`11" x 3`2" |  |  |  |

| Bonus Room<br>4pc Bathroom<br>Bedroom           | Second<br>Basement<br>Basement | 12`7" x 13`9"<br>9`1" x 8`3"<br>9`1" x 7`5" | Bedroom<br>Game Room<br>Bedroom<br>Legal/Tax/Financial | Second<br>Basement<br>Basement | 12`0" x 10`10"<br>16`4" x 23`11"<br>14`0" x 10`9" |  |  |  |
|-------------------------------------------------|--------------------------------|---------------------------------------------|--------------------------------------------------------|--------------------------------|---------------------------------------------------|--|--|--|
| Title:<br><b>Fee Simple</b><br>Legal Desc:      | 1511565                        | Zoning:<br><b>R-G</b>                       | Remarks                                                |                                |                                                   |  |  |  |
| Pub Rmks:<br>Inclusions:<br>Property Listed By: |                                |                                             |                                                        |                                |                                                   |  |  |  |