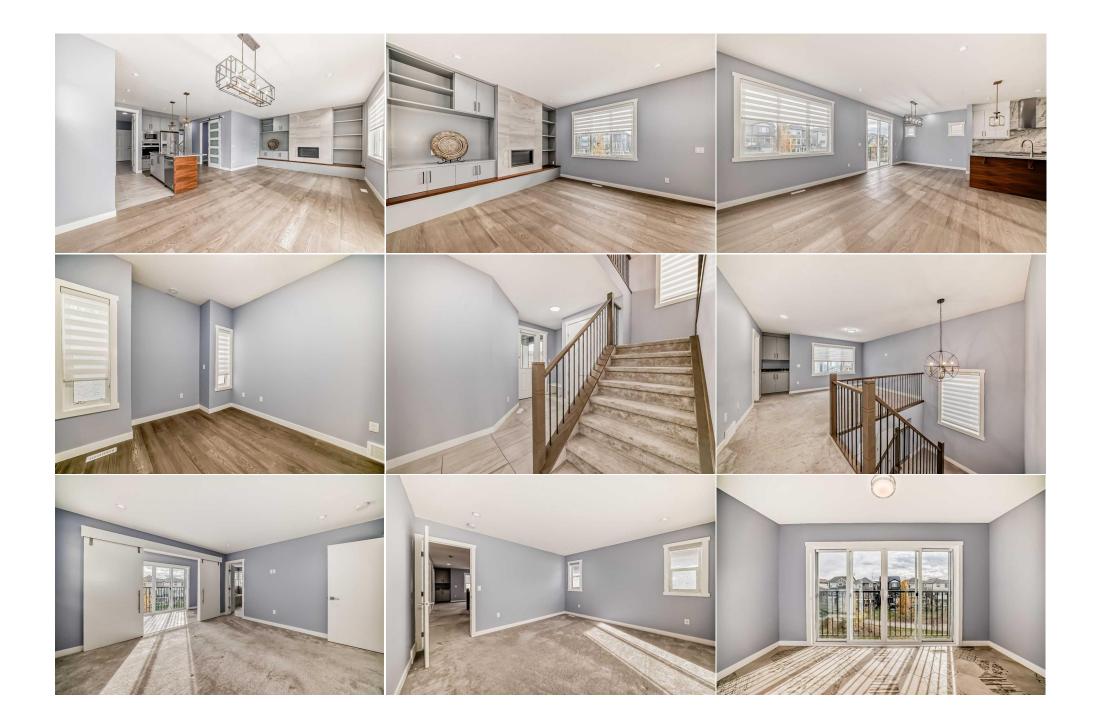

## 107 LEGACY Landing, Calgary T2X 2E7

| MLS®#:  | A2175929 | Area:   | Legacy  | Listing<br>Date: | 11/03/24 | List Price: <b>\$1,080,000</b> |
|---------|----------|---------|---------|------------------|----------|--------------------------------|
| Status: | Active   | County: | Calgary | Change:          | None     | Association: Fort McMurray     |

| cess:<br>t Feat:  | Pack Vard Packs | on to Dark/Croon En |          | t Yard,Garden,Landscap | ad David Drivato Tr | d |
|-------------------|-----------------|---------------------|----------|------------------------|---------------------|---|
|                   |                 |                     |          | Garage Sz:             | 2                   |   |
|                   |                 |                     |          | Ttl Park:              | 4                   |   |
| . Shape.          |                 |                     |          | <u>Parking</u>         |                     |   |
| t Shape:          | 4)220 5410      | i a sqita           | 2,545    |                        |                     |   |
| t Sz Ar:          | 4,219 sqft      | Ttl Sqft:           | 2,348    | ,                      |                     |   |
| Information       |                 | Low Sqft:           |          | Style:                 | 2 Storey            |   |
| ar Built:         | 2019            | Abv Sqft:           | 2,348    | Baths:                 | 3.5 (3 1)           |   |
| y/Town:           | Calgary         | Finished Floor Are  | <u>a</u> | Beds:                  | 5 (3 2 )            |   |
| b Type:           | Detached        |                     |          | Layout                 |                     |   |
| ор Туре:          | Residential     |                     |          | 30                     |                     |   |
| neral Information |                 |                     |          | DOM                    |                     |   |

Back Yard,Backs on to Park/Green Space,Few Trees,Front Yard,Garden,Landscaped,Paved,Private,Treed Double Garage Attached

Utilities and Features

| Roof:                                                                                                       | Asphalt Shingle                                                              |                                                                                                                                                                                                                              | Construction:                                                      |                                      |                                                               |  |  |  |
|-------------------------------------------------------------------------------------------------------------|------------------------------------------------------------------------------|------------------------------------------------------------------------------------------------------------------------------------------------------------------------------------------------------------------------------|--------------------------------------------------------------------|--------------------------------------|---------------------------------------------------------------|--|--|--|
| Heating:                                                                                                    | Forced Air                                                                   |                                                                                                                                                                                                                              | Concrete,Stucco,Wood Frame                                         |                                      |                                                               |  |  |  |
| Sewer:                                                                                                      |                                                                              |                                                                                                                                                                                                                              | Flooring:                                                          | Flooring:                            |                                                               |  |  |  |
| Ext Feat:                                                                                                   | Balcony, Garden, Playground, Private                                         |                                                                                                                                                                                                                              | Carpet,Ceramic Tile,Vinyl                                          | Carpet,Ceramic Tile,Vinyl Plank      |                                                               |  |  |  |
|                                                                                                             | Entrance, Private Yard                                                       |                                                                                                                                                                                                                              | Water Source:<br>Fnd/Bsmt:<br>Poured Concrete                      |                                      |                                                               |  |  |  |
|                                                                                                             |                                                                              |                                                                                                                                                                                                                              |                                                                    |                                      |                                                               |  |  |  |
|                                                                                                             |                                                                              |                                                                                                                                                                                                                              |                                                                    |                                      |                                                               |  |  |  |
| Kitchen Appl:                                                                                               | Dishwasher,Electric                                                          | Dishwasher,Electric Stove,Oven-Built-In,Refrigerator,Washer/Dryer<br>Bar,Bookcases,Breakfast Bar,Closet Organizers,Double Vanity,High Ceilings,Kitchen Island,No Animal Home,No Smoking Home,Pantry,Quartz Counters,Recessed |                                                                    |                                      |                                                               |  |  |  |
|                                                                                                             |                                                                              |                                                                                                                                                                                                                              |                                                                    |                                      |                                                               |  |  |  |
| Int Feat:                                                                                                   | Bar,Bookcases,Brea                                                           | kfast Bar,Closet Organizers,Double \                                                                                                                                                                                         | /anity,High Ceilings,Kitchen Island,                               | No Animal Home,No Smokii             | ig Home,Pantry,Quartz Counters,Recesse                        |  |  |  |
| Int Feat:                                                                                                   |                                                                              | kfast Bar,Closet Organizers,Double \<br>ntrance,Storage,Wet Bar                                                                                                                                                              | /anity,High Ceilings,Kitchen Island,                               | No Animal Home,No Smokii             | ng Home,Pantry,Quartz Counters,Recesse                        |  |  |  |
|                                                                                                             |                                                                              |                                                                                                                                                                                                                              | /anity,High Ceilings,Kitchen Island,                               | No Animal Home,No Smokii             | ng Home,Pantry,Quartz Counters,Recesse                        |  |  |  |
|                                                                                                             |                                                                              |                                                                                                                                                                                                                              | Anity,High Ceilings,Kitchen Island,<br>Room Information            | No Animal Home,No Smokii             | ng Home,Pantry,Quartz Counters,Recesse                        |  |  |  |
| Utilities:                                                                                                  |                                                                              |                                                                                                                                                                                                                              |                                                                    | No Animal Home,No Smokii<br>Level    | ng Home, Pantry, Quartz Counters, Recesse                     |  |  |  |
| Utilities:<br>                                                                                              | Lighting,Separate E                                                          | ntrance,Storage,Wet Bar                                                                                                                                                                                                      | Room Information                                                   |                                      |                                                               |  |  |  |
| Utilities:<br>                                                                                              | Lighting,Separate En                                                         | ntrance,Storage,Wet Bar<br>Dimensions                                                                                                                                                                                        | Room Information Room                                              | Level                                | Dimensions                                                    |  |  |  |
| Utilities:<br>                                                                                              | Lighting,Separate Er<br>Level<br>Main                                        | ntrance,Storage,Wet Bar<br>Dimensions<br>10`8" x 7`4"                                                                                                                                                                        | Room Information Room Kitchen                                      | <u>Level</u><br>Main                 | Dimensions<br>11`8" x 11`10"                                  |  |  |  |
| Utilities:<br>Room<br>Pantry<br>Dining Room<br>Den                                                          | Lighting,Separate Er<br><u>Level</u><br>Main<br>Main<br>Main                 | Dimensions<br>10`8" x 7`4"<br>10`6" x 10`2"                                                                                                                                                                                  | Room Information<br><u> Room</u><br>Kitchen<br>Living Room         | <u>Level</u><br>Main<br>Main         | Dimensions<br>11`8" x 11`10"<br>15`1" x 13`5"                 |  |  |  |
| Int Feat:<br>Utilities:<br><u>Room</u><br>Pantry<br>Dining Room<br>Den<br>Bedroom - Prim<br>Spc Ensuite bat | Lighting,Separate En<br>Level<br>Main<br>Main<br>Main<br>Nain<br>Nary Second | Dimensions<br>10`8" x 7`4"<br>10`6" x 10`2"<br>10`10" x 10`1"                                                                                                                                                                | Room Information<br>Room<br>Kitchen<br>Living Room<br>2pc Bathroom | <u>Level</u><br>Main<br>Main<br>Main | Dimensions<br>11`8" x 11`10"<br>15`1" x 13`5"<br>6`11" x 3`2" |  |  |  |

| Bonus Room<br>4pc Bathroom<br>Bedroom           | Second<br>Basement<br>Basement | 12`7" x 13`9"<br>9`1" x 8`3"<br>9`1" x 7`5" | Bedroom<br>Game Room<br>Bedroom<br>Legal/Tax/Financial | Second<br>Basement<br>Basement | 12`0" x 10`10"<br>16`4" x 23`11"<br>14`0" x 10`9" |  |  |  |
|-------------------------------------------------|--------------------------------|---------------------------------------------|--------------------------------------------------------|--------------------------------|---------------------------------------------------|--|--|--|
| Title:<br><b>Fee Simple</b><br>Legal Desc:      | 1511565                        | Zoning:<br><b>R-G</b>                       | Remarks                                                |                                |                                                   |  |  |  |
| Pub Rmks:<br>Inclusions:<br>Property Listed By: |                                |                                             |                                                        |                                |                                                   |  |  |  |