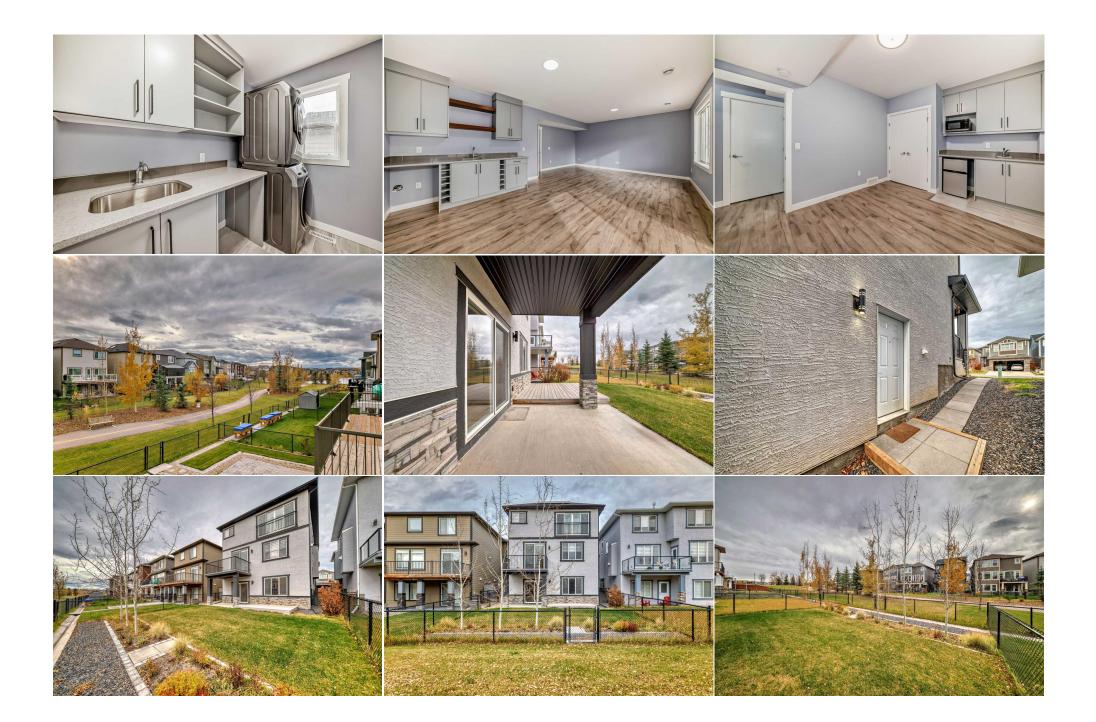

| cess:<br>t Feat:  | Pack Vard Packs | on to Dark/Croon En |          | t Yard,Garden,Landscap | ad David Drivato Tr | d |
|-------------------|-----------------|---------------------|----------|------------------------|---------------------|---|
|                   |                 |                     |          | Garage Sz:             | 2                   |   |
|                   |                 |                     |          | Ttl Park:              | 4                   |   |
| . Shape.          |                 |                     |          | <u>Parking</u>         |                     |   |
| t Shape:          | 4)220 5410      | i a sqita           | 2,545    |                        |                     |   |
| t Sz Ar:          | 4,219 sqft      | Ttl Sqft:           | 2,348    | ,                      |                     |   |
| Information       |                 | Low Sqft:           |          | Style:                 | 2 Storey            |   |
| ar Built:         | 2019            | Abv Sqft:           | 2,348    | Baths:                 | 3.5 (3 1)           |   |
| y/Town:           | Calgary         | Finished Floor Are  | <u>a</u> | Beds:                  | 5 (3 2 )            |   |
| b Type:           | Detached        |                     |          | Layout                 |                     |   |
| ор Туре:          | Residential     |                     |          | 30                     |                     |   |
| neral Information |                 |                     |          | DOM                    |                     |   |

Back Yard,Backs on to Park/Green Space,Few Trees,Front Yard,Garden,Landscaped,Paved,Private,Treed Double Garage Attached

Utilities and Features

| Roof:                                                                                                       | Asphalt Shingle                                                              |                                                                                                                                                                                                                              | Construction:                                                      |                                      |                                                               |  |  |  |
|-------------------------------------------------------------------------------------------------------------|------------------------------------------------------------------------------|------------------------------------------------------------------------------------------------------------------------------------------------------------------------------------------------------------------------------|--------------------------------------------------------------------|--------------------------------------|---------------------------------------------------------------|--|--|--|
| Heating:                                                                                                    | Forced Air                                                                   |                                                                                                                                                                                                                              | Concrete,Stucco,Wood Frame                                         |                                      |                                                               |  |  |  |
| Sewer:                                                                                                      |                                                                              |                                                                                                                                                                                                                              | Flooring:                                                          | Flooring:                            |                                                               |  |  |  |
| Ext Feat:                                                                                                   | Balcony, Garden, Playground, Private                                         |                                                                                                                                                                                                                              | Carpet,Ceramic Tile,Vinyl                                          | Carpet,Ceramic Tile,Vinyl Plank      |                                                               |  |  |  |
|                                                                                                             | Entrance, Private Yard                                                       |                                                                                                                                                                                                                              | Water Source:<br>Fnd/Bsmt:<br>Poured Concrete                      |                                      |                                                               |  |  |  |
|                                                                                                             |                                                                              |                                                                                                                                                                                                                              |                                                                    |                                      |                                                               |  |  |  |
|                                                                                                             |                                                                              |                                                                                                                                                                                                                              |                                                                    |                                      |                                                               |  |  |  |
| Kitchen Appl:                                                                                               | Dishwasher,Electric                                                          | Dishwasher,Electric Stove,Oven-Built-In,Refrigerator,Washer/Dryer<br>Bar,Bookcases,Breakfast Bar,Closet Organizers,Double Vanity,High Ceilings,Kitchen Island,No Animal Home,No Smoking Home,Pantry,Quartz Counters,Recessed |                                                                    |                                      |                                                               |  |  |  |
|                                                                                                             |                                                                              |                                                                                                                                                                                                                              |                                                                    |                                      |                                                               |  |  |  |
| Int Feat:                                                                                                   | Bar,Bookcases,Brea                                                           | kfast Bar,Closet Organizers,Double \                                                                                                                                                                                         | /anity,High Ceilings,Kitchen Island,                               | No Animal Home,No Smokii             | ig Home,Pantry,Quartz Counters,Recesse                        |  |  |  |
| Int Feat:                                                                                                   |                                                                              | kfast Bar,Closet Organizers,Double \<br>ntrance,Storage,Wet Bar                                                                                                                                                              | /anity,High Ceilings,Kitchen Island,                               | No Animal Home,No Smokii             | ng Home,Pantry,Quartz Counters,Recesse                        |  |  |  |
|                                                                                                             |                                                                              |                                                                                                                                                                                                                              | /anity,High Ceilings,Kitchen Island,                               | No Animal Home,No Smokii             | ng Home,Pantry,Quartz Counters,Recesse                        |  |  |  |
|                                                                                                             |                                                                              |                                                                                                                                                                                                                              | Anity,High Ceilings,Kitchen Island,<br>Room Information            | No Animal Home,No Smokii             | ng Home,Pantry,Quartz Counters,Recesse                        |  |  |  |
| Utilities:                                                                                                  |                                                                              |                                                                                                                                                                                                                              |                                                                    | No Animal Home,No Smokii<br>Level    | ng Home, Pantry, Quartz Counters, Recesse                     |  |  |  |
| Utilities:<br>                                                                                              | Lighting,Separate E                                                          | ntrance,Storage,Wet Bar                                                                                                                                                                                                      | Room Information                                                   |                                      |                                                               |  |  |  |
| Utilities:<br>                                                                                              | Lighting,Separate En                                                         | ntrance,Storage,Wet Bar<br>Dimensions                                                                                                                                                                                        | Room Information Room                                              | Level                                | Dimensions                                                    |  |  |  |
| Utilities:<br>                                                                                              | Lighting,Separate Er<br>Level<br>Main                                        | ntrance,Storage,Wet Bar<br>Dimensions<br>10`8" x 7`4"                                                                                                                                                                        | Room Information Room Kitchen                                      | <u>Level</u><br>Main                 | Dimensions<br>11`8" x 11`10"                                  |  |  |  |
| Utilities:<br>Room<br>Pantry<br>Dining Room<br>Den                                                          | Lighting,Separate Er<br><u>Level</u><br>Main<br>Main<br>Main                 | Dimensions<br>10`8" x 7`4"<br>10`6" x 10`2"                                                                                                                                                                                  | Room Information<br><u> Room</u><br>Kitchen<br>Living Room         | <u>Level</u><br>Main<br>Main         | Dimensions<br>11`8" x 11`10"<br>15`1" x 13`5"                 |  |  |  |
| Int Feat:<br>Utilities:<br><u>Room</u><br>Pantry<br>Dining Room<br>Den<br>Bedroom - Prim<br>Spc Ensuite bat | Lighting,Separate En<br>Level<br>Main<br>Main<br>Main<br>Nain<br>Nary Second | Dimensions<br>10`8" x 7`4"<br>10`6" x 10`2"<br>10`10" x 10`1"                                                                                                                                                                | Room Information<br>Room<br>Kitchen<br>Living Room<br>2pc Bathroom | <u>Level</u><br>Main<br>Main<br>Main | Dimensions<br>11`8" x 11`10"<br>15`1" x 13`5"<br>6`11" x 3`2" |  |  |  |