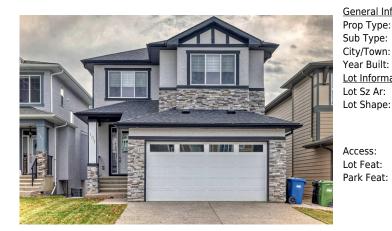

## 107 LEGACY Landing, Calgary T2X 2E7

| MLS®#:  | A2175929 | Area:   | Legacy  | Listing<br>Date: | 11/03/24 | List Price: <b>\$1,080,000</b> |
|---------|----------|---------|---------|------------------|----------|--------------------------------|
| Status: | Active   | County: | Calgary | Change:          | None     | Association: Fort McMurray     |

| cess:<br>t Feat:  | Pack Vard Packs | on to Dark/Croon En |          | t Yard,Garden,Landscap | ad David Drivato Tr | d |
|-------------------|-----------------|---------------------|----------|------------------------|---------------------|---|
|                   |                 |                     |          | Garage Sz:             | 2                   |   |
|                   |                 |                     |          | Ttl Park:              | 4                   |   |
| . Shape.          |                 |                     |          | <u>Parking</u>         |                     |   |
| t Shape:          | 4)220 5410      | i a sqita           | 2,545    |                        |                     |   |
| t Sz Ar:          | 4,219 sqft      | Ttl Sqft:           | 2,348    | ,                      |                     |   |
| Information       |                 | Low Sqft:           |          | Style:                 | 2 Storey            |   |
| ar Built:         | 2019            | Abv Sqft:           | 2,348    | Baths:                 | 3.5 (3 1)           |   |
| y/Town:           | Calgary         | Finished Floor Are  | <u>a</u> | Beds:                  | 5 (3 2 )            |   |
| b Type:           | Detached        |                     |          | Layout                 |                     |   |
| ор Туре:          | Residential     |                     |          | 30                     |                     |   |
| neral Information |                 |                     |          | DOM                    |                     |   |