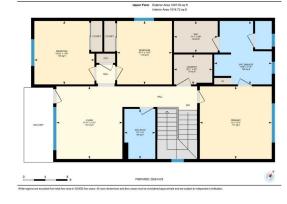

## 313 BANEBERRY Way, Airdrie T4B 5R9

| MLS®#:  | A2175939 | Area:   | Wildflower | Listing<br>Date:                                                                                                                                      | 10/30/24 |                                                                                     | List Price: | \$729,900                                                                                             |                            |                                                                                        |                                           |
|---------|----------|---------|------------|-------------------------------------------------------------------------------------------------------------------------------------------------------|----------|-------------------------------------------------------------------------------------|-------------|-------------------------------------------------------------------------------------------------------|----------------------------|----------------------------------------------------------------------------------------|-------------------------------------------|
| Status: | Active   | County: | Airdrie    | Change:                                                                                                                                               | None     |                                                                                     | Associatio  | n: Fort McMurray                                                                                      |                            |                                                                                        |                                           |
|         |          |         |            | General Info<br>Prop Type:<br>Sub Type:<br>City/Town:<br>Year Built:<br>Lot Informa<br>Lot Sz Ar:<br>Lot Shape:<br>Access:<br>Lot Feat:<br>Park Feat: |          | Residential<br>Detached<br>Airdrie<br>2024<br>3,600 sqft<br>Landscape<br>220 Volt W | d,Rectang   | <u>Finished Floor Area</u><br>Abv Sqft:<br>Low Sqft:<br>Ttl Sqft:<br>ular Lot<br>ole Garage Attached, | 1,958<br>1,958<br>Driveway | DOM<br>52<br>Layout<br>Beds:<br>Baths:<br>Style:<br>Parking<br>Ttl Park:<br>Garage Sz: | 3 (3 )<br>2.0 (2 1)<br>2 Storey<br>4<br>2 |

Utilities and Features

| Roof:                 | Asphalt Shingle           |                                                                                 | Construction:          | Construction:                                                                                                                         |                   |  |  |  |  |  |  |  |
|-----------------------|---------------------------|---------------------------------------------------------------------------------|------------------------|---------------------------------------------------------------------------------------------------------------------------------------|-------------------|--|--|--|--|--|--|--|
| Heating:              | Central,Forced Air        |                                                                                 |                        | Composite Siding,Concrete,Wood Frame<br>Flooring:<br>Carpet,Ceramic Tile,Vinyl Plank<br>Water Source:<br>Fnd/Bsmt:<br>Poured Concrete |                   |  |  |  |  |  |  |  |
| Sewer:                |                           |                                                                                 | Flooring:              |                                                                                                                                       |                   |  |  |  |  |  |  |  |
| Ext Feat:             | Balcony,Garden,Playground |                                                                                 | Carpet,Ceramic Tile,Vi |                                                                                                                                       |                   |  |  |  |  |  |  |  |
|                       |                           |                                                                                 | Water Source:          |                                                                                                                                       |                   |  |  |  |  |  |  |  |
|                       |                           |                                                                                 | Fnd/Bsmt:              |                                                                                                                                       |                   |  |  |  |  |  |  |  |
|                       |                           |                                                                                 | Poured Concrete        |                                                                                                                                       |                   |  |  |  |  |  |  |  |
| Kitchen Appl:         | Dishwasher,Dryer,El       | Dishwasher,Dryer,Electric Range,Garage Control(s),Microwave,Refrigerator,Washer |                        |                                                                                                                                       |                   |  |  |  |  |  |  |  |
| Int Feat:             | High Ceilings,Kitche      | High Ceilings,Kitchen Island,Open Floorplan,Pantry,Quartz Counters,Smart Home   |                        |                                                                                                                                       |                   |  |  |  |  |  |  |  |
| Utilities:            |                           |                                                                                 |                        |                                                                                                                                       |                   |  |  |  |  |  |  |  |
|                       |                           |                                                                                 | Room Information       |                                                                                                                                       |                   |  |  |  |  |  |  |  |
| Room                  | Level                     | Dimensions                                                                      | <u>Room</u>            | Level                                                                                                                                 | <u>Dimensions</u> |  |  |  |  |  |  |  |
| <b>Bedroom - Prin</b> | nary Second               | 13`1" x 13`0"                                                                   | Bedroom                | Second                                                                                                                                | 11`5" x 9`11"     |  |  |  |  |  |  |  |
| Bedroom               | Second                    | 11`5" x 10`10"                                                                  | Bonus Room             | Second                                                                                                                                | 13`1" x 11`11"    |  |  |  |  |  |  |  |
| 5pc Ensuite ba        | th Second                 | 11`5" x 10`5"                                                                   | 4pc Bathroom           | Second                                                                                                                                | 9`0" x 5`7"       |  |  |  |  |  |  |  |
| 2pc Bathroom          | Main                      |                                                                                 |                        |                                                                                                                                       |                   |  |  |  |  |  |  |  |
|                       |                           |                                                                                 | Legal/Tax/Financial    |                                                                                                                                       |                   |  |  |  |  |  |  |  |
|                       |                           |                                                                                 | Legal, rax, rinanciai  |                                                                                                                                       |                   |  |  |  |  |  |  |  |