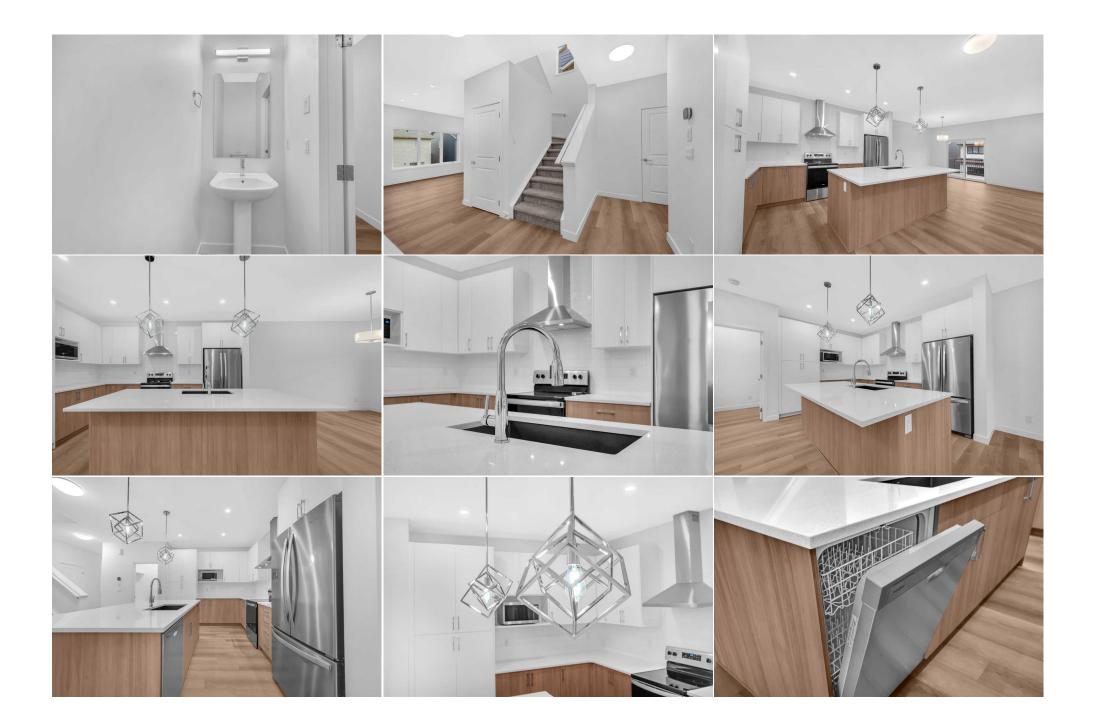

| Fee Simple                                      | R-1                                                                                                                                                                                                                                                                                                                                                                                                                                                                                                                                                                                                                                                                                                                                                                                                                                                                                                                                                                                                                                                                                                                                                                                                                                                                                                                                                                                                                                                                                                                                                                                                                                                                                                                                                                                                                                                                                                               |
|-------------------------------------------------|-------------------------------------------------------------------------------------------------------------------------------------------------------------------------------------------------------------------------------------------------------------------------------------------------------------------------------------------------------------------------------------------------------------------------------------------------------------------------------------------------------------------------------------------------------------------------------------------------------------------------------------------------------------------------------------------------------------------------------------------------------------------------------------------------------------------------------------------------------------------------------------------------------------------------------------------------------------------------------------------------------------------------------------------------------------------------------------------------------------------------------------------------------------------------------------------------------------------------------------------------------------------------------------------------------------------------------------------------------------------------------------------------------------------------------------------------------------------------------------------------------------------------------------------------------------------------------------------------------------------------------------------------------------------------------------------------------------------------------------------------------------------------------------------------------------------------------------------------------------------------------------------------------------------|
| Legal Desc:                                     | 2410736                                                                                                                                                                                                                                                                                                                                                                                                                                                                                                                                                                                                                                                                                                                                                                                                                                                                                                                                                                                                                                                                                                                                                                                                                                                                                                                                                                                                                                                                                                                                                                                                                                                                                                                                                                                                                                                                                                           |
|                                                 | Remarks                                                                                                                                                                                                                                                                                                                                                                                                                                                                                                                                                                                                                                                                                                                                                                                                                                                                                                                                                                                                                                                                                                                                                                                                                                                                                                                                                                                                                                                                                                                                                                                                                                                                                                                                                                                                                                                                                                           |
| Pub Rmks:<br>Inclusions:<br>Property Listed By: | Welcome to this WALK-OUT Brand-new house avaialble for quick possession at 313 Baneberry Way SW featuring "a Balcony with bonus area upstairs, highly upgrades house with 2 Tone-kitchen, 9ft celing in the basement with 3 egress windows for your future plans ! This brand new house offers a remarkable opportunity to make it your dream home. Boasting a modern design and an abundance of natural light, this property is a true gem that will captivate you from the moment you step inside. As you enter, you'll be greeted by the spacious open floor plan, complete with 9-foot ceilings on the main floor. The stylish 2-Tone kitchen features sleek quartz countertops, perfect for meal preparation or to host gatherings. The convenient kitchen island provides extra counter space and doubles as a breakfast bar. Huge Living room is spacious enough to hold bigger family gatherings. The dimmer pot lights in living room offer another add-on. Main floor half bathroom offers extra comfort. Upstairs you will discover a Master room with its own 5 piece en-suite and a walk-in closet, 2 other bedrooms with huge windows making rooms bright in daylight. One of many highlights is the balcony that opens from the bonus room giving open feel for you to enjoy a cup of coffee. Another full bathroom and laundry room add extra comfort. This futuristic energy efficient home is all equipped with 220 Volts in the double car garage for your E-Vehicle charging and also has conduits for future solar panels. Walk-out basement offers 9 feet ceiling height and 3 big windows with a sliding door that makes basement level very bright. This house is very conveniently located a few minutes drive away from elementary school, high school and major grocery stores. Visit today to experience the tranquility this home has to offer for you! Chimney hood fan PREP Realty |