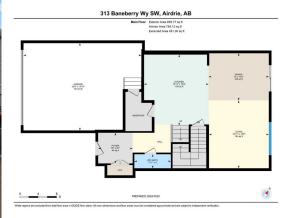

## 313 BANEBERRY Way, Airdrie T4B 5R9

| MLS®#:  | A2175939 | Area:   | Wildflower | Listing<br>Date:                                                                                                                                      | 10/30/24 |                                                                                     | List Price: | \$729,900                                                                                             |                            |                                                                                        |                                           |
|---------|----------|---------|------------|-------------------------------------------------------------------------------------------------------------------------------------------------------|----------|-------------------------------------------------------------------------------------|-------------|-------------------------------------------------------------------------------------------------------|----------------------------|----------------------------------------------------------------------------------------|-------------------------------------------|
| Status: | Active   | County: | Airdrie    | Change:                                                                                                                                               | None     |                                                                                     | Associatio  | n: Fort McMurray                                                                                      |                            |                                                                                        |                                           |
|         |          |         |            | General Info<br>Prop Type:<br>Sub Type:<br>City/Town:<br>Year Built:<br>Lot Informa<br>Lot Sz Ar:<br>Lot Shape:<br>Access:<br>Lot Feat:<br>Park Feat: |          | Residential<br>Detached<br>Airdrie<br>2024<br>3,600 sqft<br>Landscape<br>220 Volt W | d,Rectang   | <u>Finished Floor Area</u><br>Abv Sqft:<br>Low Sqft:<br>Ttl Sqft:<br>ular Lot<br>ole Garage Attached, | 1,958<br>1,958<br>Driveway | DOM<br>52<br>Layout<br>Beds:<br>Baths:<br>Style:<br>Parking<br>Ttl Park:<br>Garage Sz: | 3 (3 )<br>2.0 (2 1)<br>2 Storey<br>4<br>2 |