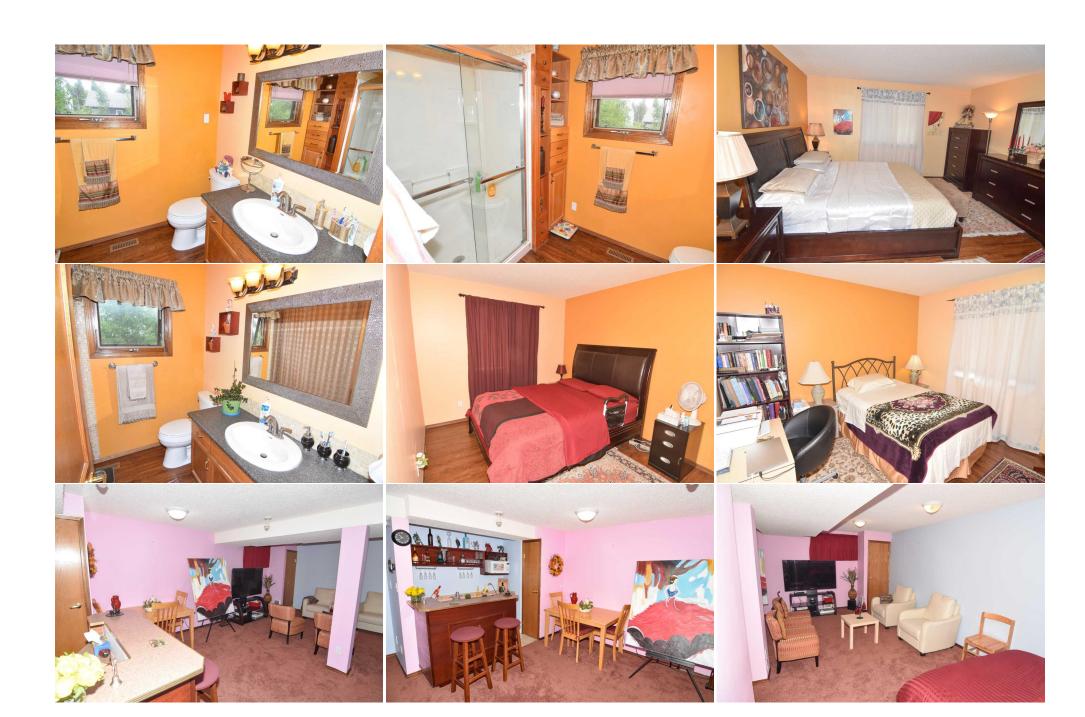

| 4pc Bathroom | Lower                                           | 9`8" x 4`11"                                                                | <b>Hobby Room</b><br>Legal/Tax/Financial                             | Lower                                                           | 8`2" x 7`6"                                                                                                                                                                                  |
|--------------|-------------------------------------------------|-----------------------------------------------------------------------------|----------------------------------------------------------------------|-----------------------------------------------------------------|----------------------------------------------------------------------------------------------------------------------------------------------------------------------------------------------|
| Title:       |                                                 | Zoning:                                                                     |                                                                      |                                                                 |                                                                                                                                                                                              |
| Fee Simple   |                                                 | R-CG                                                                        |                                                                      |                                                                 |                                                                                                                                                                                              |
| Legal Desc:  | 9010086                                         |                                                                             |                                                                      |                                                                 |                                                                                                                                                                                              |
|              |                                                 |                                                                             | Remarks                                                              |                                                                 |                                                                                                                                                                                              |
| Pub Rmks:    | in kitchen also in top<br>living and dining roo | o condition with plenty of cupboard<br>oms, are great for entertaing also t | space. There is a nook off the k<br>he family room off the nook with | itchen leading into the west b<br>fireplace allows toasty TV wa | chrough out the upper level, solid oak cabinets backyard with a deck and a patio. The separate atching on those cold winter nights. There are 3 assement comes with rec room with wet bar. 4 |