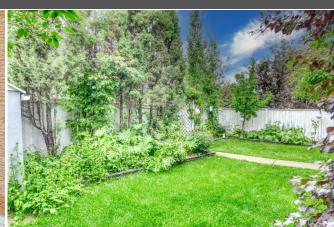

Lot Shape:

Access:

**Back Yard** Lot Feat:

Park Feat: **Double Garage Attached** 

**Utilities and Features** 

Roof: **Asphalt Shingle** Construction:

Heating: Ceiling, Forced Air, Natural Gas Stucco Sewer: Flooring:

**Private Yard** Hardwood, Laminate Ext Feat: Water Source:

Fnd/Bsmt: **Poured Concrete** 

Kitchen Appl: Dishwasher, Electric Stove, Garage Control(s), Range Hood, Refrigerator, Washer/Dryer, Water Purifier, Window Coverings

## TO VIEW THIS PROPERTY WITH AN A-TEAM BUYER'S AGENT PLEASE CONTACT (587) 700-7123

piece bath and large storge room, very suitable for a day home. Let's not forget the sunny west back yard which is beautifully landscaped allowing for privacy.