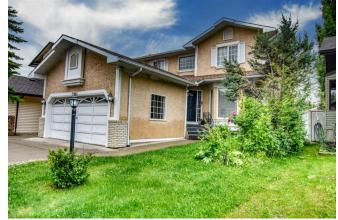

## 163 SHANNON Circle, Calgary T2Y 2L1

A2175957 Shawnessy Listing 10/28/24 List Price: **\$644,900** MLS®#: Area:

Status: Active County: Calgary Change: -\$30k, 13-Nov Association: Fort McMurray

Date:

**General Information** 

Residential Prop Type: Sub Type: Detached

City/Town: Calgary Finished Floor Area 1990 Year Built: Abv Saft: 1,750 Lot Information Low Sqft:

DOM

Layout

Beds:

Baths:

Style:

<u>Parking</u> Ttl Park:

Garage Sz:

3 (3)

2

2

3.5 (3 1)

2 Storey

36

Lot Sz Ar: Ttl Sqft: 4,972 sqft 1,750

Lot Shape:

Access:

**Back Yard** Lot Feat:

Park Feat: **Double Garage Attached** 

**Utilities and Features** 

Roof: **Asphalt Shingle** Construction:

Heating: Ceiling, Forced Air, Natural Gas Stucco Sewer: Flooring:

**Private Yard** Hardwood, Laminate Ext Feat: Water Source:

Fnd/Bsmt: **Poured Concrete** 

Kitchen Appl: Dishwasher, Electric Stove, Garage Control(s), Range Hood, Refrigerator, Washer/Dryer, Water Purifier, Window Coverings