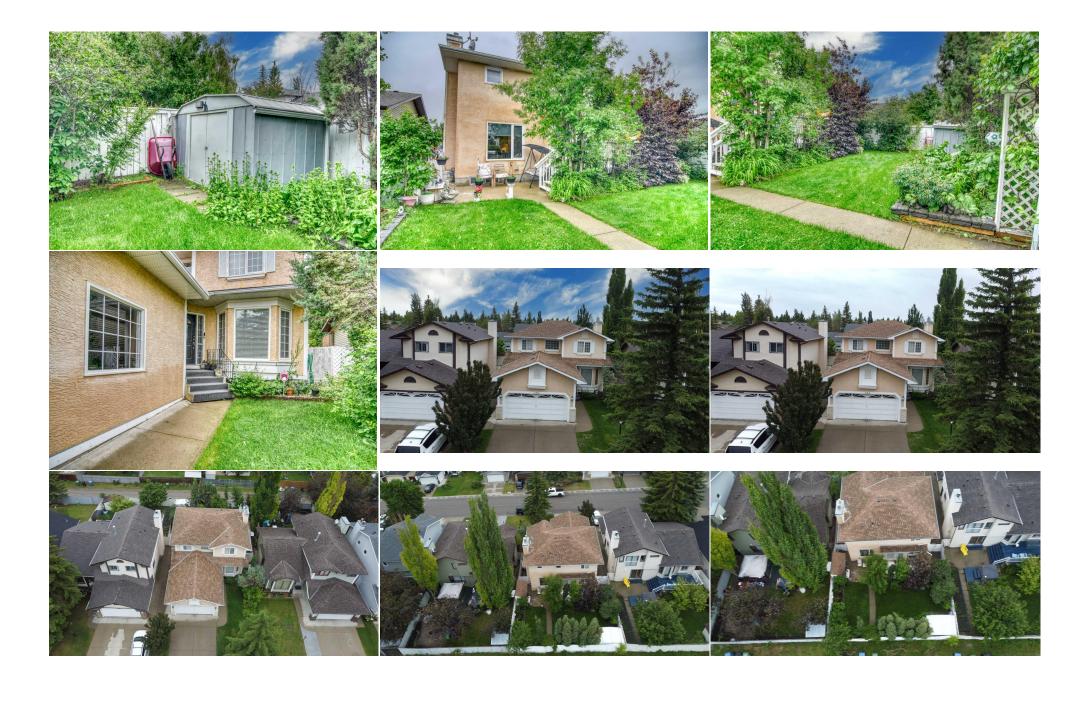

## 163 SHANNON Circle, Calgary T2Y 2L1

A2175957 Shawnessy Listing 10/28/24 List Price: **\$644,900** MLS®#: Area:

Status: Active County: Calgary Change: -\$30k, 13-Nov Association: Fort McMurray

Date:

**General Information** 

Residential Prop Type: Sub Type: Detached

City/Town: Calgary Finished Floor Area 1990 Year Built: Abv Saft: 1,750 Lot Information Low Sqft:

DOM

Layout

Beds:

Baths:

Style:

<u>Parking</u> Ttl Park:

Garage Sz:

3 (3)

2

2

3.5 (3 1)

2 Storey

36

Lot Sz Ar: Ttl Sqft: 4,972 sqft 1,750

Lot Shape:

Access:

**Back Yard** Lot Feat:

Park Feat: **Double Garage Attached** 

**Utilities and Features** 

Roof: **Asphalt Shingle** Construction:

Heating: Ceiling, Forced Air, Natural Gas Stucco Sewer: Flooring:

**Private Yard** Hardwood, Laminate Ext Feat: Water Source:

Fnd/Bsmt: **Poured Concrete** 

Kitchen Appl: Dishwasher, Electric Stove, Garage Control(s), Range Hood, Refrigerator, Washer/Dryer, Water Purifier, Window Coverings