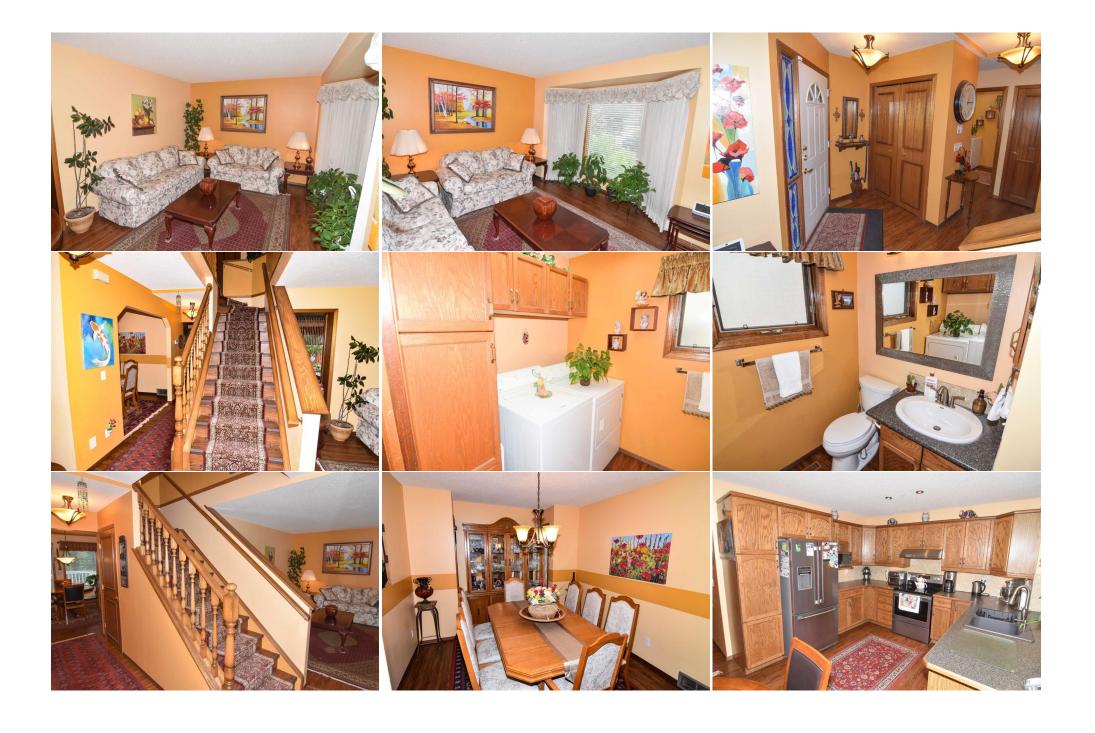

| 4pc Bathroom | Lower                                           | 9`8" x 4`11"                                                                | <b>Hobby Room</b><br>Legal/Tax/Financial                             | Lower                                                           | 8`2" x 7`6"                                                                                                                                                                                  |
|--------------|-------------------------------------------------|-----------------------------------------------------------------------------|----------------------------------------------------------------------|-----------------------------------------------------------------|----------------------------------------------------------------------------------------------------------------------------------------------------------------------------------------------|
| Title:       |                                                 | Zoning:                                                                     |                                                                      |                                                                 |                                                                                                                                                                                              |
| Fee Simple   |                                                 | R-CG                                                                        |                                                                      |                                                                 |                                                                                                                                                                                              |
| Legal Desc:  | 9010086                                         |                                                                             |                                                                      |                                                                 |                                                                                                                                                                                              |
|              |                                                 |                                                                             | Remarks                                                              |                                                                 |                                                                                                                                                                                              |
| Pub Rmks:    | in kitchen also in top<br>living and dining roo | o condition with plenty of cupboard<br>oms, are great for entertaing also t | space. There is a nook off the k<br>he family room off the nook with | itchen leading into the west b<br>fireplace allows toasty TV wa | chrough out the upper level, solid oak cabinets backyard with a deck and a patio. The separate atching on those cold winter nights. There are 3 assement comes with rec room with wet bar. 4 |