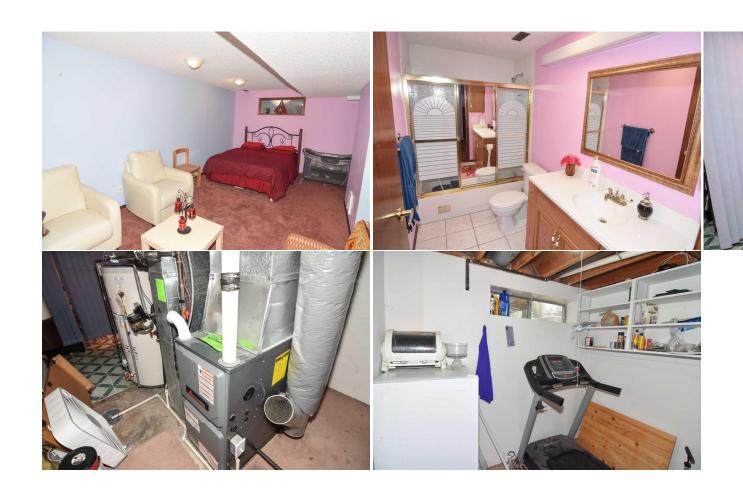

| 4pc Bathroom | Lower                                           | 9`8" x 4`11"                                                                | <b>Hobby Room</b><br>Legal/Tax/Financial                             | Lower                                                           | 8`2" x 7`6"                                                                                                                                                                                  |
|--------------|-------------------------------------------------|-----------------------------------------------------------------------------|----------------------------------------------------------------------|-----------------------------------------------------------------|----------------------------------------------------------------------------------------------------------------------------------------------------------------------------------------------|
| Title:       |                                                 | Zoning:                                                                     |                                                                      |                                                                 |                                                                                                                                                                                              |
| Fee Simple   |                                                 | R-CG                                                                        |                                                                      |                                                                 |                                                                                                                                                                                              |
| Legal Desc:  | 9010086                                         |                                                                             |                                                                      |                                                                 |                                                                                                                                                                                              |
|              |                                                 |                                                                             | Remarks                                                              |                                                                 |                                                                                                                                                                                              |
| Pub Rmks:    | in kitchen also in top<br>living and dining roo | o condition with plenty of cupboard<br>oms, are great for entertaing also t | space. There is a nook off the k<br>he family room off the nook with | itchen leading into the west b<br>fireplace allows toasty TV wa | chrough out the upper level, solid oak cabinets backyard with a deck and a patio. The separate atching on those cold winter nights. There are 3 assement comes with rec room with wet bar. 4 |