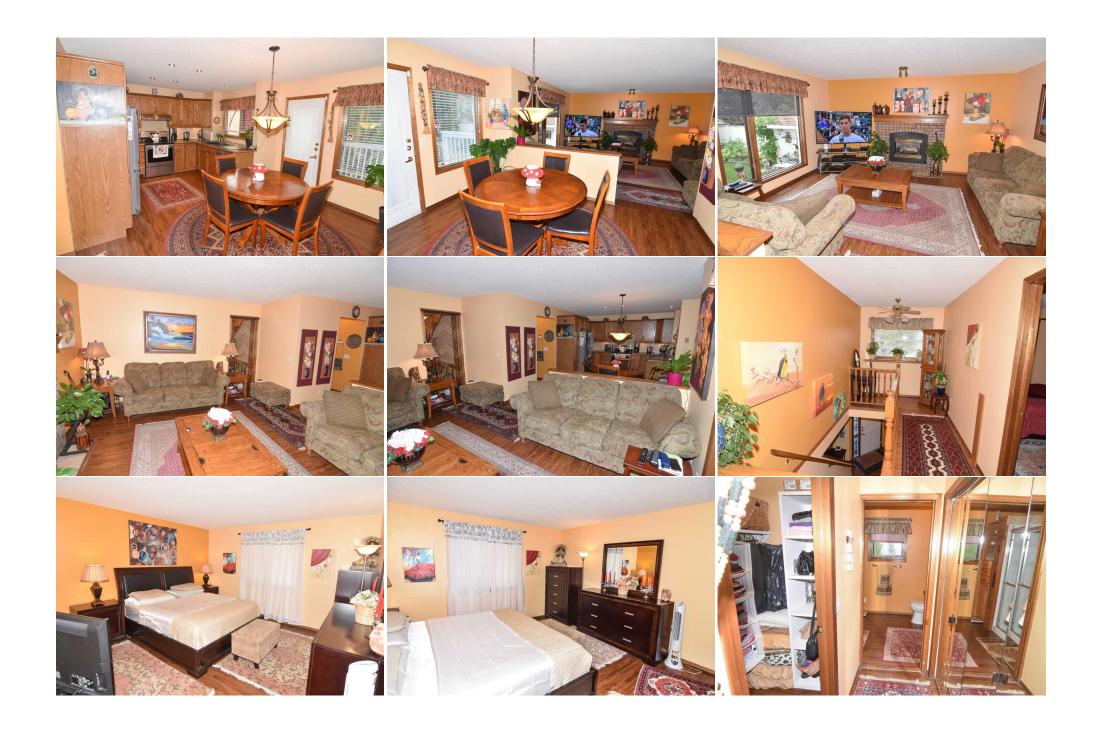

| 4pc Bathroom | Lower                                           | 9`8" x 4`11"                                                                | <b>Hobby Room</b><br>Legal/Tax/Financial                             | Lower                                                           | 8`2" x 7`6"                                                                                                                                                                                  |
|--------------|-------------------------------------------------|-----------------------------------------------------------------------------|----------------------------------------------------------------------|-----------------------------------------------------------------|----------------------------------------------------------------------------------------------------------------------------------------------------------------------------------------------|
| Title:       |                                                 | Zoning:                                                                     |                                                                      |                                                                 |                                                                                                                                                                                              |
| Fee Simple   |                                                 | R-CG                                                                        |                                                                      |                                                                 |                                                                                                                                                                                              |
| Legal Desc:  | 9010086                                         |                                                                             |                                                                      |                                                                 |                                                                                                                                                                                              |
|              |                                                 |                                                                             | Remarks                                                              |                                                                 |                                                                                                                                                                                              |
| Pub Rmks:    | in kitchen also in top<br>living and dining roo | o condition with plenty of cupboard<br>oms, are great for entertaing also t | space. There is a nook off the k<br>he family room off the nook with | itchen leading into the west b<br>fireplace allows toasty TV wa | chrough out the upper level, solid oak cabinets backyard with a deck and a patio. The separate atching on those cold winter nights. There are 3 assement comes with rec room with wet bar. 4 |