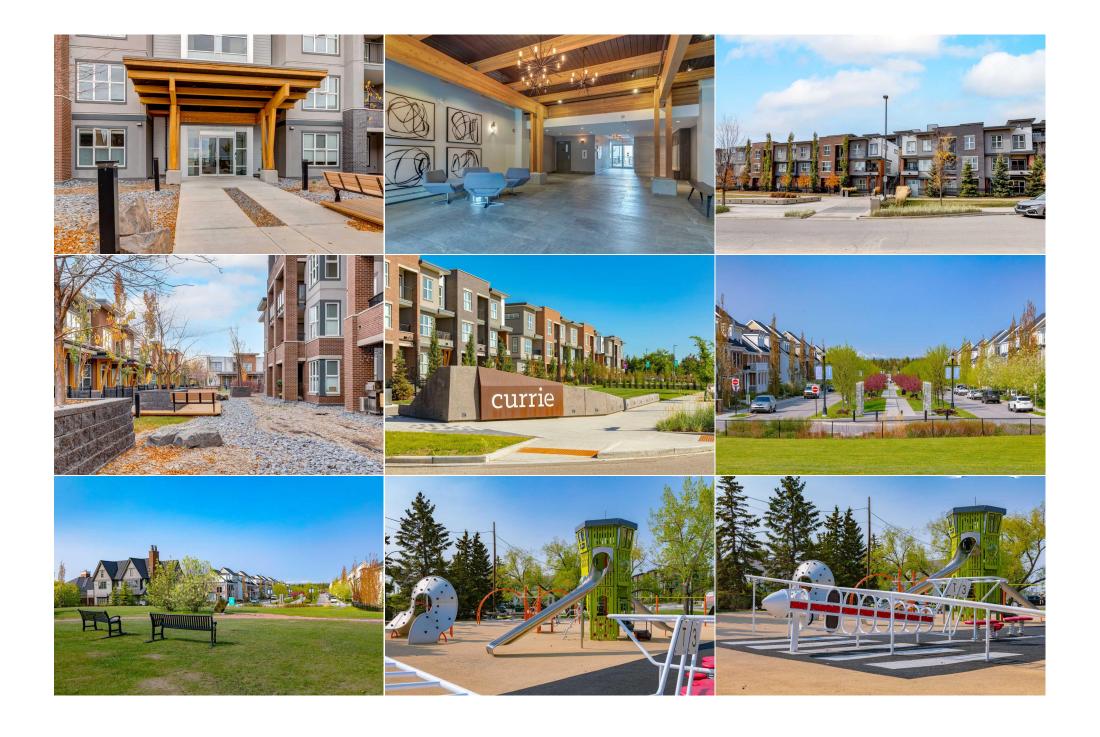

Spacious 2 bedroom and 1 bathroom unit with title underground heated parking stall. Located in a clean, quiet, sleek modern building. Features include high ceilings, walkthrough closet to bathroom, west facing balcony that provides ample light and privacy while still having views of the community and street. Ideally located near Mount Royal University and close to Crowchild Trail for easy access to downtown or hospitals.