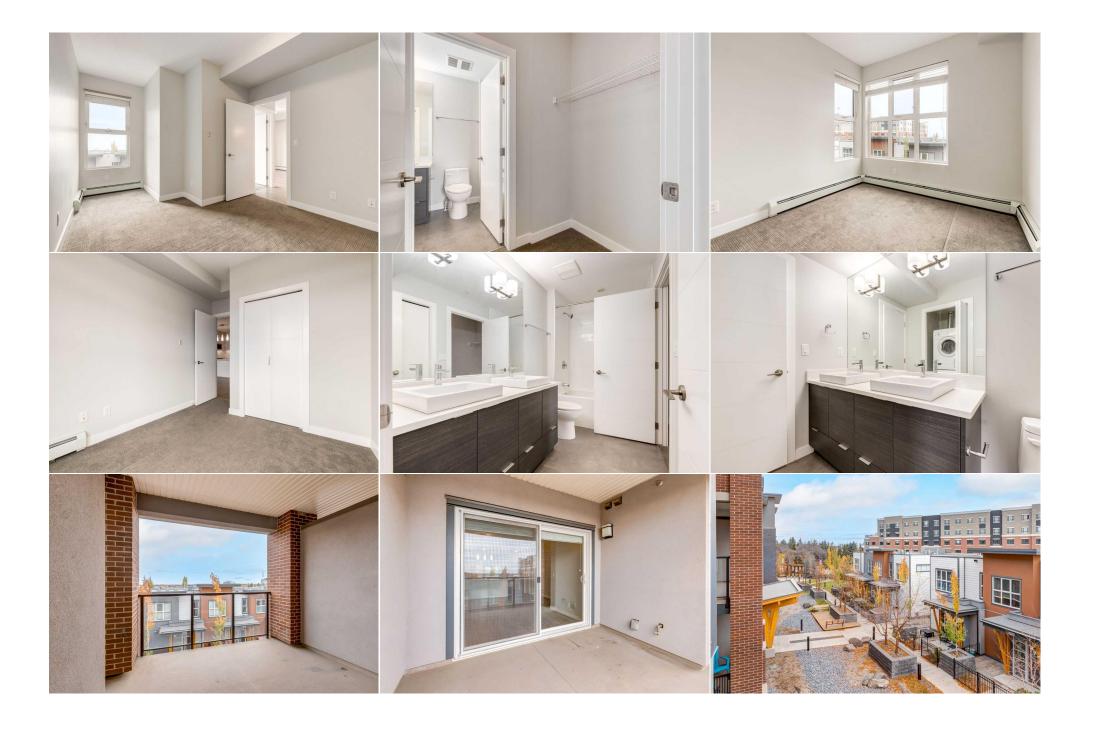

Spacious 2 bedroom and 1 bathroom unit with title underground heated parking stall. Located in a clean, quiet, sleek modern building. Features include high ceilings, walkthrough closet to bathroom, west facing balcony that provides ample light and privacy while still having views of the community and street. Ideally located near Mount Royal University and close to Crowchild Trail for easy access to downtown or hospitals.