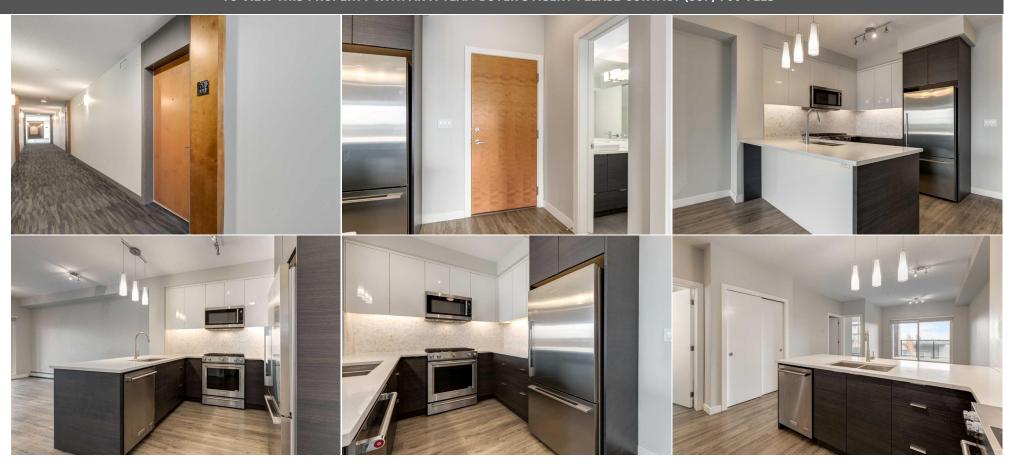

Spacious 2 bedroom and 1 bathroom unit with title underground heated parking stall. Located in a clean, quiet, sleek modern building. Features include high ceilings, walkthrough closet to bathroom, west facing balcony that provides ample light and privacy while still having views of the community and street. Ideally located near Mount Royal University and close to Crowchild Trail for easy access to downtown or hospitals.