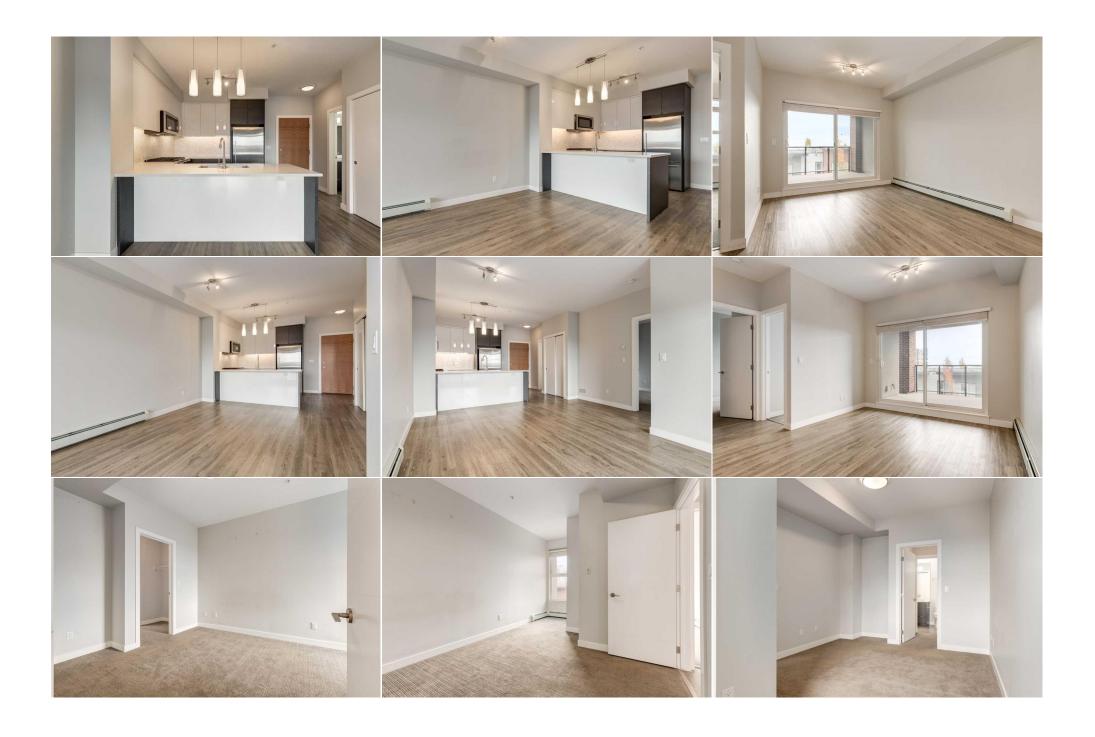

Spacious 2 bedroom and 1 bathroom unit with title underground heated parking stall. Located in a clean, quiet, sleek modern building. Features include high ceilings, walkthrough closet to bathroom, west facing balcony that provides ample light and privacy while still having views of the community and street. Ideally located near Mount Royal University and close to Crowchild Trail for easy access to downtown or hospitals.