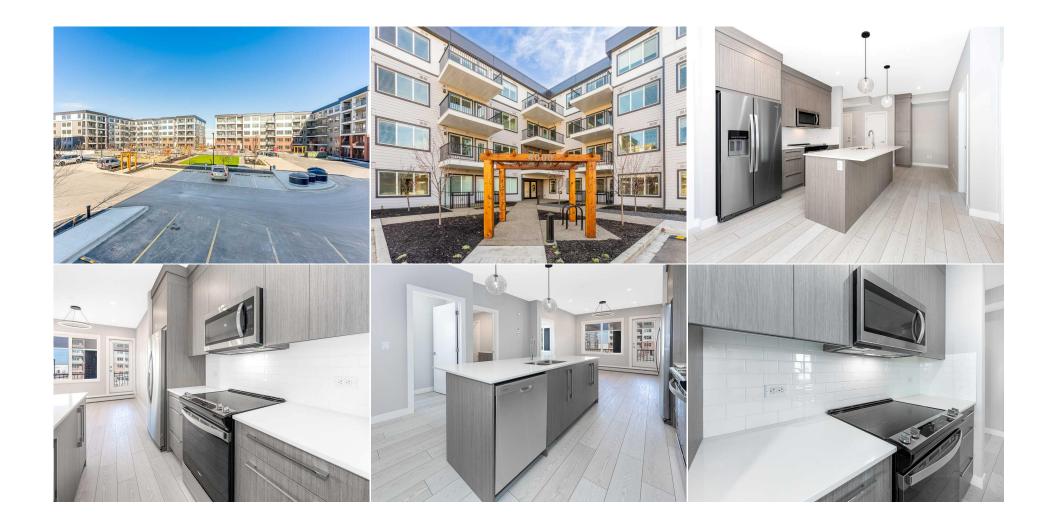

| Condo Fee:<br><b>\$342</b>                      |                                                                                                                                                                     | Title:<br><b>Fee Simple</b><br>Fee Freq:<br><b>Monthly</b>                                                                                                                                                                                                                                                                                  | Zoning:<br><b>M-2</b>                                                                                                                                                                                                                                                                                                                                                                                                                                                                                                                                                                                                                                                                                                                                                                                           |
|-------------------------------------------------|---------------------------------------------------------------------------------------------------------------------------------------------------------------------|---------------------------------------------------------------------------------------------------------------------------------------------------------------------------------------------------------------------------------------------------------------------------------------------------------------------------------------------|-----------------------------------------------------------------------------------------------------------------------------------------------------------------------------------------------------------------------------------------------------------------------------------------------------------------------------------------------------------------------------------------------------------------------------------------------------------------------------------------------------------------------------------------------------------------------------------------------------------------------------------------------------------------------------------------------------------------------------------------------------------------------------------------------------------------|
| Legal Desc:                                     | 2411894                                                                                                                                                             | Rema                                                                                                                                                                                                                                                                                                                                        | arks                                                                                                                                                                                                                                                                                                                                                                                                                                                                                                                                                                                                                                                                                                                                                                                                            |
| Pub Rmks:<br>Inclusions:<br>Property Listed By: | (cost about CAD \$5,000)<br>a kitchen with full-heigh<br>eating bar. The bright a<br>bedroom—with its walkt<br>a four-piece main bathro<br>throughout. The building | in the vibrant community of Wolf Willow, in<br>t cabinetry, soft-close doors and drawers,<br>nd welcoming living room opens onto a larg<br>hrough closet and ensuite bathroom—on th<br>bom. Completing the unit is an in-suite laur<br>g's extensive amenities include a pet spa, g<br>(including dog, fish, insect, and bison then<br>ome! | THROOM unit complete with TITLED UNDERGROUND PARKING and a designated STORAGE LOCKER<br>nestled along the scenic Bow River. This unit showcases a spacious open-concept layout featuring<br>stainless steel appliances, tiled backsplash, quartz countertops, and a generous island with an<br>rge deck perfect for relaxation. Thoughtfully designed for privacy, the floorplan places the primary<br>the opposite side of the unit from the second and third bedrooms, which are conveniently close to<br>ndry area, adding practicality to the modern, elegant design with sleek finishes and neutral tones<br>gym, courtyard with firepits, and a party room. Wolf Willow itself is a unique community,<br>mes), environmental reserves, commercial amenities, and trails along the Bow River. Be the first |