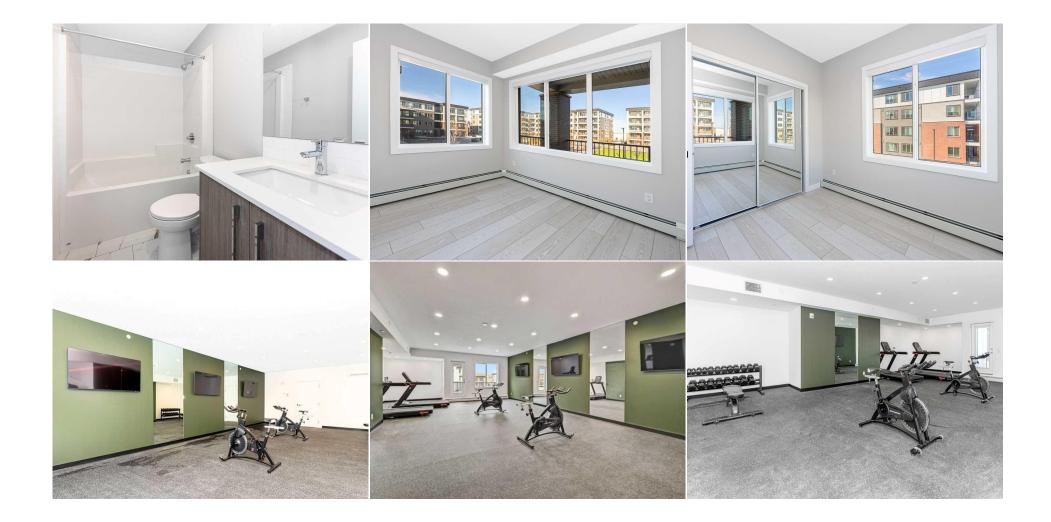

| Condo Fee:<br><b>\$342</b>                      |                                                                                                                                                                     | Title:<br><b>Fee Simple</b><br>Fee Freq:<br><b>Monthly</b>                                                                                                                                                                                                                                                                                  | Zoning:<br><b>M-2</b>                                                                                                                                                                                                                                                                                                                                                                                                                                                                                                                                                                                                                                                                                                                                                                                           |
|-------------------------------------------------|---------------------------------------------------------------------------------------------------------------------------------------------------------------------|---------------------------------------------------------------------------------------------------------------------------------------------------------------------------------------------------------------------------------------------------------------------------------------------------------------------------------------------|-----------------------------------------------------------------------------------------------------------------------------------------------------------------------------------------------------------------------------------------------------------------------------------------------------------------------------------------------------------------------------------------------------------------------------------------------------------------------------------------------------------------------------------------------------------------------------------------------------------------------------------------------------------------------------------------------------------------------------------------------------------------------------------------------------------------|
| Legal Desc:                                     | 2411894                                                                                                                                                             | Rema                                                                                                                                                                                                                                                                                                                                        | arks                                                                                                                                                                                                                                                                                                                                                                                                                                                                                                                                                                                                                                                                                                                                                                                                            |
| Pub Rmks:<br>Inclusions:<br>Property Listed By: | (cost about CAD \$5,000)<br>a kitchen with full-heigh<br>eating bar. The bright a<br>bedroom—with its walkt<br>a four-piece main bathro<br>throughout. The building | in the vibrant community of Wolf Willow, in<br>t cabinetry, soft-close doors and drawers,<br>nd welcoming living room opens onto a larg<br>hrough closet and ensuite bathroom—on th<br>bom. Completing the unit is an in-suite laur<br>g's extensive amenities include a pet spa, g<br>(including dog, fish, insect, and bison then<br>ome! | THROOM unit complete with TITLED UNDERGROUND PARKING and a designated STORAGE LOCKER<br>nestled along the scenic Bow River. This unit showcases a spacious open-concept layout featuring<br>stainless steel appliances, tiled backsplash, quartz countertops, and a generous island with an<br>rge deck perfect for relaxation. Thoughtfully designed for privacy, the floorplan places the primary<br>the opposite side of the unit from the second and third bedrooms, which are conveniently close to<br>ndry area, adding practicality to the modern, elegant design with sleek finishes and neutral tones<br>gym, courtyard with firepits, and a party room. Wolf Willow itself is a unique community,<br>mes), environmental reserves, commercial amenities, and trails along the Bow River. Be the first |