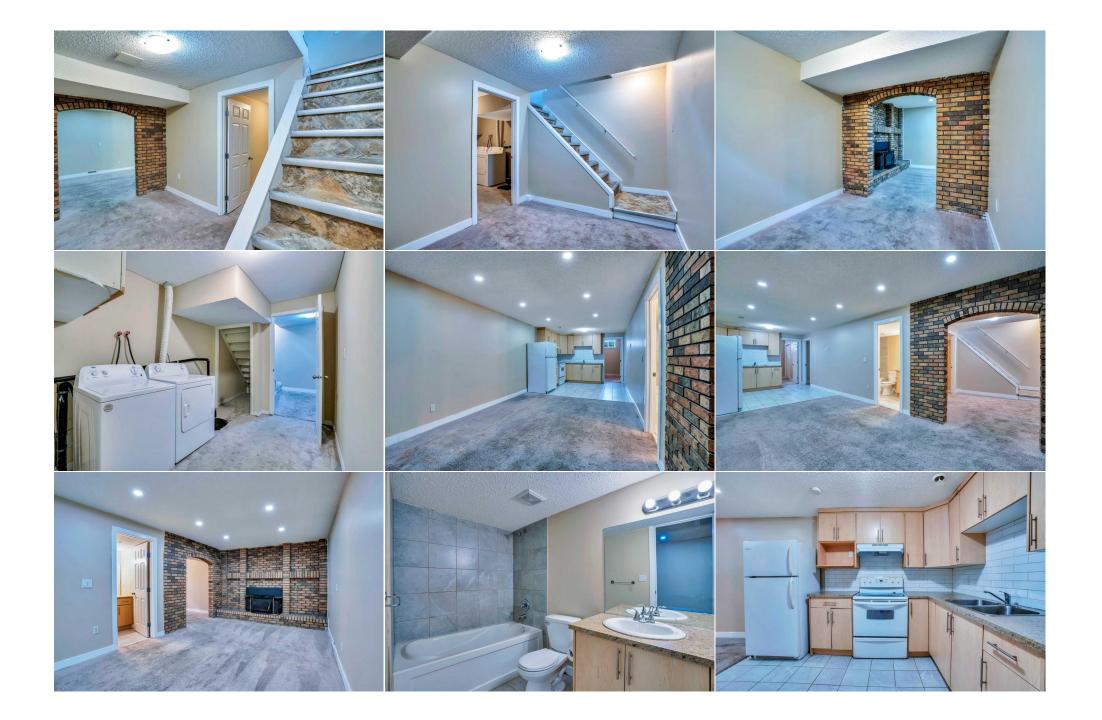

Utilities and Features

| Roof:Asphalt ShingleHeating:Forced AirSewer:Ext Feat:Playground,Private Entrance |                                                                              |          |                   | Construction:<br>Vinyl Siding,Wood Frame<br>Flooring:<br>Carpet,Ceramic Tile,Laminate<br>Water Source:<br>Fnd/Bsmt:<br>Poured Concrete |          |                   |
|----------------------------------------------------------------------------------|------------------------------------------------------------------------------|----------|-------------------|----------------------------------------------------------------------------------------------------------------------------------------|----------|-------------------|
| Kitchen Appl:                                                                    | Kitchen Appl: Dishwasher, Dryer, Electric Stove, Range Hood, Refrigerator, W |          |                   | er                                                                                                                                     |          |                   |
| Int Feat:                                                                        |                                                                              |          |                   |                                                                                                                                        |          |                   |
| Utilities:                                                                       |                                                                              |          |                   |                                                                                                                                        |          |                   |
|                                                                                  |                                                                              |          | Room              | Information                                                                                                                            |          |                   |
| Room                                                                             |                                                                              | Level    | <u>Dimensions</u> | Room                                                                                                                                   | Level    | <u>Dimensions</u> |
| 4pc Bathroom                                                                     |                                                                              | Main     | 6`10" x 5`0"      | 4pc Ensuite bath                                                                                                                       | Main     | 6`11" x 5`0"      |
| Bedroom                                                                          |                                                                              | Main     | 9`4" x 9`5"       | Bedroom                                                                                                                                | Main     | 9`4" x 9`7"       |
| Dining Room                                                                      |                                                                              | Main     | 8`4" x 13`10"     | Kitchen                                                                                                                                | Main     | 12`1" x 9`1"      |
| Living Room                                                                      |                                                                              | Main     | 12`11" x 17`5"    | Laundry                                                                                                                                | Main     | 3`5" x 5`4"       |
| Bedroom - Primary                                                                |                                                                              | Main     | 14`2" x 11`0"     | Walk-In Closet                                                                                                                         | Main     | 3`2" x 3`5"       |
| 4pc Bathroom                                                                     |                                                                              | Basement | 5`0" x 9`1"       | Bedroom                                                                                                                                | Basement | 13`0" x 13`5"     |
| Bedroom                                                                          |                                                                              | Basement | 10`8" x 9`7"      | Kitchen                                                                                                                                | Basement | 10`8" x 10`8"     |

| Laundry<br>Laundry<br>Storage | Basement<br>Basement<br>Basement                 | 7`9" x 10`4"<br>7`9" x 10`4"<br>2`8" x 2`10"                           | Kitchen<br>Game Room<br>Furnace/Utility Room<br>Legal/Tax/Financial | Basement<br>Basement<br>Basement                          | 10`8" x 10`8"<br>10`8" x 17`5"<br>13`3" x 6`0"                                                                                                  |
|-------------------------------|--------------------------------------------------|------------------------------------------------------------------------|---------------------------------------------------------------------|-----------------------------------------------------------|-------------------------------------------------------------------------------------------------------------------------------------------------|
| Title:                        |                                                  | Zoning:                                                                |                                                                     |                                                           |                                                                                                                                                 |
| Fee Simple                    |                                                  | R-CG                                                                   |                                                                     |                                                           |                                                                                                                                                 |
| Legal Desc:                   | 7810991                                          |                                                                        | Describe                                                            |                                                           |                                                                                                                                                 |
|                               |                                                  |                                                                        | Remarks                                                             |                                                           |                                                                                                                                                 |
| Pub Rmks:                     | 3 full Baths offers ma<br>, 2 other good size bo | any upgrades; upgraded Kitchen; G<br>edrooms and full bath, Main Floor | Granite Counters, Stainless Steel Appl                              | iances. The main floor offe<br>ng room. Fully developed b | hborhood of Whitehorn. This 3+2 Bedrooms &<br>rs 3 bedrooms; Master Bedroom with Ensuite<br>asement with ILLEGAL suite offers; 2<br>ted garage. |
| Inclusions:                   | None                                             | i, ining room with separate entral                                     | ice and separate launary. The house of                              | shere detached hed                                        |                                                                                                                                                 |
| Property Listed By:           | URBAN-REALTY.ca                                  |                                                                        |                                                                     |                                                           |                                                                                                                                                 |
|                               |                                                  |                                                                        |                                                                     |                                                           |                                                                                                                                                 |