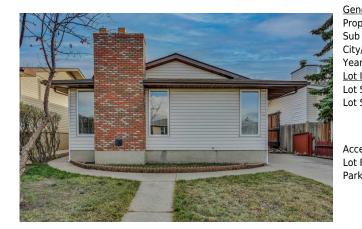

## 379 WHITMAN Place, Calgary T1Y 4T2

| MLS®#:  | A2175991 | Area:   | Whitehorn | Listing<br>Date: | 10/30/24 | List Price: \$609,900      |
|---------|----------|---------|-----------|------------------|----------|----------------------------|
| Status: | Active   | County: | Calgary   | Change:          | None     | Association: Fort McMurray |

| eneral Information   |                  |                   |           | DOM           |           |
|----------------------|------------------|-------------------|-----------|---------------|-----------|
| ор Туре:             | Residential      |                   |           | 52            |           |
| ıb Type:             | Detached         |                   |           | <u>Layout</u> |           |
| ty/Town:             | Calgary          | Finished Floor Ar | <u>ea</u> | Beds:         | 5 (3 2 )  |
| ar Built:            | 1978             | Abv Sqft:         | 1,098     | Baths:        | 3.0 (3 0) |
| <u>t Information</u> |                  | Low Sqft:         |           | Style:        | Bungalow  |
| t Sz Ar:             | 4,251 sqft       | Ttl Sqft:         | 1,098     |               |           |
| t Shape:             |                  |                   |           | Parking       |           |
|                      |                  |                   |           | Ttl Park:     | 4         |
|                      |                  |                   |           | Garage Sz:    | 2         |
| cess:                |                  |                   |           | 5             |           |
| t Feat:              | Back Lane, Recta | ingular Lot       |           |               |           |
| rk Feat:             | Double Garage    | 5                 |           |               |           |

| Laundry<br>Laundry<br>Storage | Basement<br>Basement<br>Basement                 | 7`9" x 10`4"<br>7`9" x 10`4"<br>2`8" x 2`10"                           | Kitchen<br>Game Room<br>Furnace/Utility Room<br>Legal/Tax/Financial | Basement<br>Basement<br>Basement                          | 10`8" x 10`8"<br>10`8" x 17`5"<br>13`3" x 6`0"                                                                                                  |
|-------------------------------|--------------------------------------------------|------------------------------------------------------------------------|---------------------------------------------------------------------|-----------------------------------------------------------|-------------------------------------------------------------------------------------------------------------------------------------------------|
| Title:                        |                                                  | Zoning:                                                                |                                                                     |                                                           |                                                                                                                                                 |
| Fee Simple                    |                                                  | R-CG                                                                   |                                                                     |                                                           |                                                                                                                                                 |
| Legal Desc:                   | 7810991                                          |                                                                        | Describe                                                            |                                                           |                                                                                                                                                 |
|                               |                                                  |                                                                        | Remarks                                                             |                                                           |                                                                                                                                                 |
| Pub Rmks:                     | 3 full Baths offers ma<br>, 2 other good size bo | any upgrades; upgraded Kitchen; G<br>edrooms and full bath, Main Floor | Granite Counters, Stainless Steel Appl                              | iances. The main floor offe<br>ng room. Fully developed b | hborhood of Whitehorn. This 3+2 Bedrooms &<br>rs 3 bedrooms; Master Bedroom with Ensuite<br>asement with ILLEGAL suite offers; 2<br>ted garage. |
| Inclusions:                   | None                                             | i, ining room with separate entral                                     | ice and separate launary. The house of                              | shere detached hed                                        |                                                                                                                                                 |
| Property Listed By:           | URBAN-REALTY.ca                                  |                                                                        |                                                                     |                                                           |                                                                                                                                                 |
|                               |                                                  |                                                                        |                                                                     |                                                           |                                                                                                                                                 |