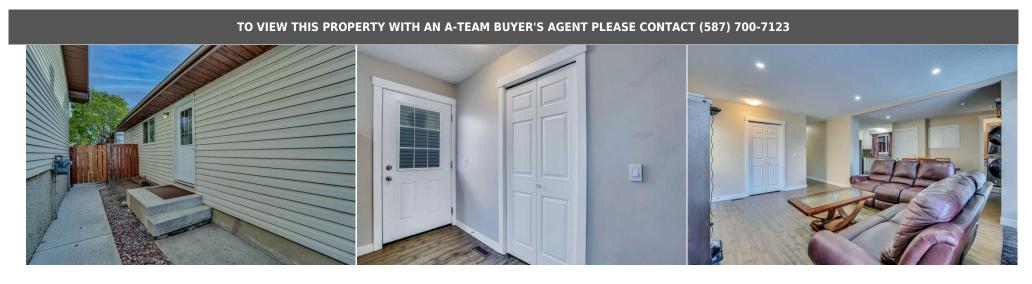

Utilities and Features

| Roof:Asphalt ShingleHeating:Forced AirSewer:Ext Feat:Playground,Private Entrance |                                                                              |          |                   | Construction:<br>Vinyl Siding,Wood Frame<br>Flooring:<br>Carpet,Ceramic Tile,Laminate<br>Water Source:<br>Fnd/Bsmt:<br>Poured Concrete |          |                   |
|----------------------------------------------------------------------------------|------------------------------------------------------------------------------|----------|-------------------|----------------------------------------------------------------------------------------------------------------------------------------|----------|-------------------|
| Kitchen Appl:                                                                    | Kitchen Appl: Dishwasher, Dryer, Electric Stove, Range Hood, Refrigerator, W |          |                   | er                                                                                                                                     |          |                   |
| Int Feat:                                                                        |                                                                              |          |                   |                                                                                                                                        |          |                   |
| Utilities:                                                                       |                                                                              |          |                   |                                                                                                                                        |          |                   |
|                                                                                  |                                                                              |          | Room              | Information                                                                                                                            |          |                   |
| Room                                                                             |                                                                              | Level    | <u>Dimensions</u> | Room                                                                                                                                   | Level    | <u>Dimensions</u> |
| 4pc Bathroom                                                                     |                                                                              | Main     | 6`10" x 5`0"      | 4pc Ensuite bath                                                                                                                       | Main     | 6`11" x 5`0"      |
| Bedroom                                                                          |                                                                              | Main     | 9`4" x 9`5"       | Bedroom                                                                                                                                | Main     | 9`4" x 9`7"       |
| Dining Room                                                                      |                                                                              | Main     | 8`4" x 13`10"     | Kitchen                                                                                                                                | Main     | 12`1" x 9`1"      |
| Living Room                                                                      |                                                                              | Main     | 12`11" x 17`5"    | Laundry                                                                                                                                | Main     | 3`5" x 5`4"       |
| Bedroom - Primary                                                                |                                                                              | Main     | 14`2" x 11`0"     | Walk-In Closet                                                                                                                         | Main     | 3`2" x 3`5"       |
| 4pc Bathroom                                                                     |                                                                              | Basement | 5`0" x 9`1"       | Bedroom                                                                                                                                | Basement | 13`0" x 13`5"     |
| Bedroom                                                                          |                                                                              | Basement | 10`8" x 9`7"      | Kitchen                                                                                                                                | Basement | 10`8" x 10`8"     |

| Laundry<br>Laundry<br>Storage | Basement<br>Basement<br>Basement                 | 7`9" x 10`4"<br>7`9" x 10`4"<br>2`8" x 2`10"                           | Kitchen<br>Game Room<br>Furnace/Utility Room<br>Legal/Tax/Financial | Basement<br>Basement<br>Basement                          | 10`8" x 10`8"<br>10`8" x 17`5"<br>13`3" x 6`0"                                                                                                  |
|-------------------------------|--------------------------------------------------|------------------------------------------------------------------------|---------------------------------------------------------------------|-----------------------------------------------------------|-------------------------------------------------------------------------------------------------------------------------------------------------|
| Title:                        |                                                  | Zoning:                                                                |                                                                     |                                                           |                                                                                                                                                 |
| Fee Simple                    |                                                  | R-CG                                                                   |                                                                     |                                                           |                                                                                                                                                 |
| Legal Desc:                   | 7810991                                          |                                                                        | Describe                                                            |                                                           |                                                                                                                                                 |
|                               |                                                  |                                                                        | Remarks                                                             |                                                           |                                                                                                                                                 |
| Pub Rmks:                     | 3 full Baths offers ma<br>, 2 other good size bo | any upgrades; upgraded Kitchen; G<br>edrooms and full bath, Main Floor | Granite Counters, Stainless Steel Appl                              | iances. The main floor offe<br>ng room. Fully developed b | hborhood of Whitehorn. This 3+2 Bedrooms &<br>rs 3 bedrooms; Master Bedroom with Ensuite<br>asement with ILLEGAL suite offers; 2<br>ted garage. |
| Inclusions:                   | None                                             | i, ining room with separate entral                                     | ice and separate launary. The house of                              | shere detached hed                                        |                                                                                                                                                 |
| Property Listed By:           | URBAN-REALTY.ca                                  |                                                                        |                                                                     |                                                           |                                                                                                                                                 |
|                               |                                                  |                                                                        |                                                                     |                                                           |                                                                                                                                                 |