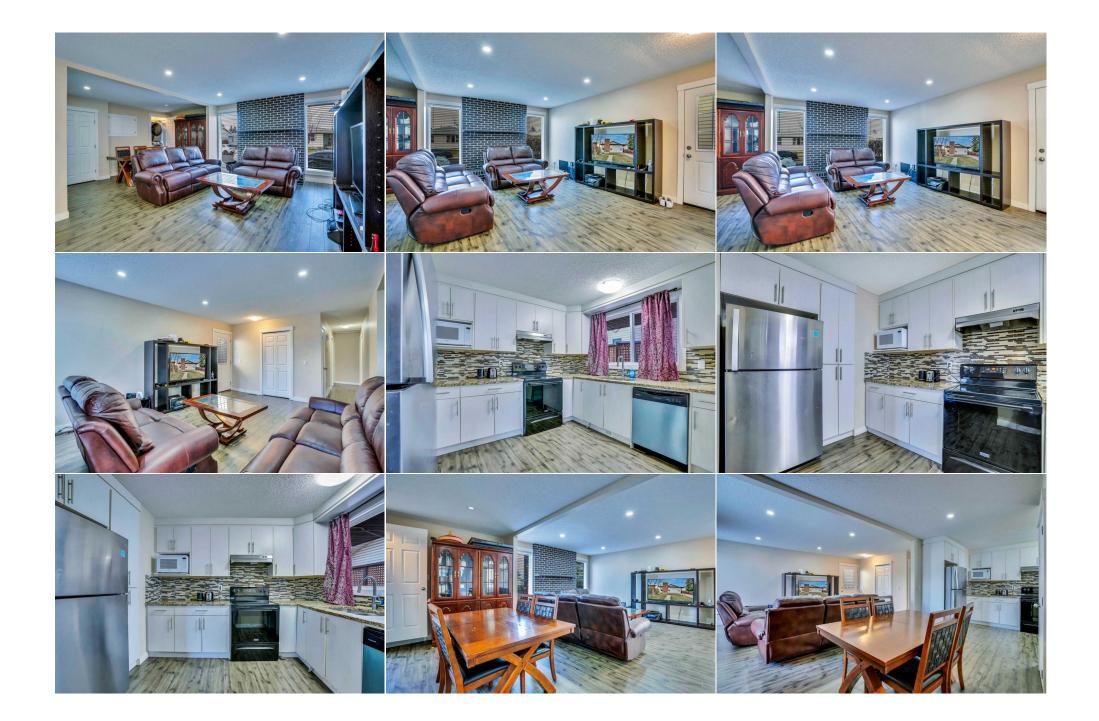

Utilities and Features

| Roof:Asphalt ShingleHeating:Forced AirSewer:Ext Feat:Playground,Private Entrance |                                                                              |          |                   | Construction:<br>Vinyl Siding,Wood Frame<br>Flooring:<br>Carpet,Ceramic Tile,Laminate<br>Water Source:<br>Fnd/Bsmt:<br>Poured Concrete |          |                   |
|----------------------------------------------------------------------------------|------------------------------------------------------------------------------|----------|-------------------|----------------------------------------------------------------------------------------------------------------------------------------|----------|-------------------|
| Kitchen Appl:                                                                    | Kitchen Appl: Dishwasher, Dryer, Electric Stove, Range Hood, Refrigerator, W |          |                   | er                                                                                                                                     |          |                   |
| Int Feat:                                                                        |                                                                              |          |                   |                                                                                                                                        |          |                   |
| Utilities:                                                                       |                                                                              |          |                   |                                                                                                                                        |          |                   |
|                                                                                  |                                                                              |          | Room              | Information                                                                                                                            |          |                   |
| Room                                                                             |                                                                              | Level    | <u>Dimensions</u> | Room                                                                                                                                   | Level    | <u>Dimensions</u> |
| 4pc Bathroom                                                                     |                                                                              | Main     | 6`10" x 5`0"      | 4pc Ensuite bath                                                                                                                       | Main     | 6`11" x 5`0"      |
| Bedroom                                                                          |                                                                              | Main     | 9`4" x 9`5"       | Bedroom                                                                                                                                | Main     | 9`4" x 9`7"       |
| Dining Room                                                                      |                                                                              | Main     | 8`4" x 13`10"     | Kitchen                                                                                                                                | Main     | 12`1" x 9`1"      |
| Living Room                                                                      |                                                                              | Main     | 12`11" x 17`5"    | Laundry                                                                                                                                | Main     | 3`5" x 5`4"       |
| Bedroom - Primary                                                                |                                                                              | Main     | 14`2" x 11`0"     | Walk-In Closet                                                                                                                         | Main     | 3`2" x 3`5"       |
| 4pc Bathroom                                                                     |                                                                              | Basement | 5`0" x 9`1"       | Bedroom                                                                                                                                | Basement | 13`0" x 13`5"     |
| Bedroom                                                                          |                                                                              | Basement | 10`8" x 9`7"      | Kitchen                                                                                                                                | Basement | 10`8" x 10`8"     |

| Laundry<br>Laundry<br>Storage | Basement<br>Basement<br>Basement                 | 7`9" x 10`4"<br>7`9" x 10`4"<br>2`8" x 2`10"                           | Kitchen<br>Game Room<br>Furnace/Utility Room<br>Legal/Tax/Financial | Basement<br>Basement<br>Basement                          | 10`8" x 10`8"<br>10`8" x 17`5"<br>13`3" x 6`0"                                                                                                  |
|-------------------------------|--------------------------------------------------|------------------------------------------------------------------------|---------------------------------------------------------------------|-----------------------------------------------------------|-------------------------------------------------------------------------------------------------------------------------------------------------|
| Title:                        |                                                  | Zoning:                                                                |                                                                     |                                                           |                                                                                                                                                 |
| Fee Simple                    |                                                  | R-CG                                                                   |                                                                     |                                                           |                                                                                                                                                 |
| Legal Desc:                   | 7810991                                          |                                                                        | Describe                                                            |                                                           |                                                                                                                                                 |
|                               |                                                  |                                                                        | Remarks                                                             |                                                           |                                                                                                                                                 |
| Pub Rmks:                     | 3 full Baths offers ma<br>, 2 other good size bo | any upgrades; upgraded Kitchen; G<br>edrooms and full bath, Main Floor | Granite Counters, Stainless Steel Appl                              | iances. The main floor offe<br>ng room. Fully developed b | hborhood of Whitehorn. This 3+2 Bedrooms &<br>rs 3 bedrooms; Master Bedroom with Ensuite<br>asement with ILLEGAL suite offers; 2<br>ted garage. |
| Inclusions:                   | None                                             | i, ining room with separate entral                                     | ice and separate launary. The house of                              | shere detached hed                                        |                                                                                                                                                 |
| Property Listed By:           | URBAN-REALTY.ca                                  |                                                                        |                                                                     |                                                           |                                                                                                                                                 |
|                               |                                                  |                                                                        |                                                                     |                                                           |                                                                                                                                                 |