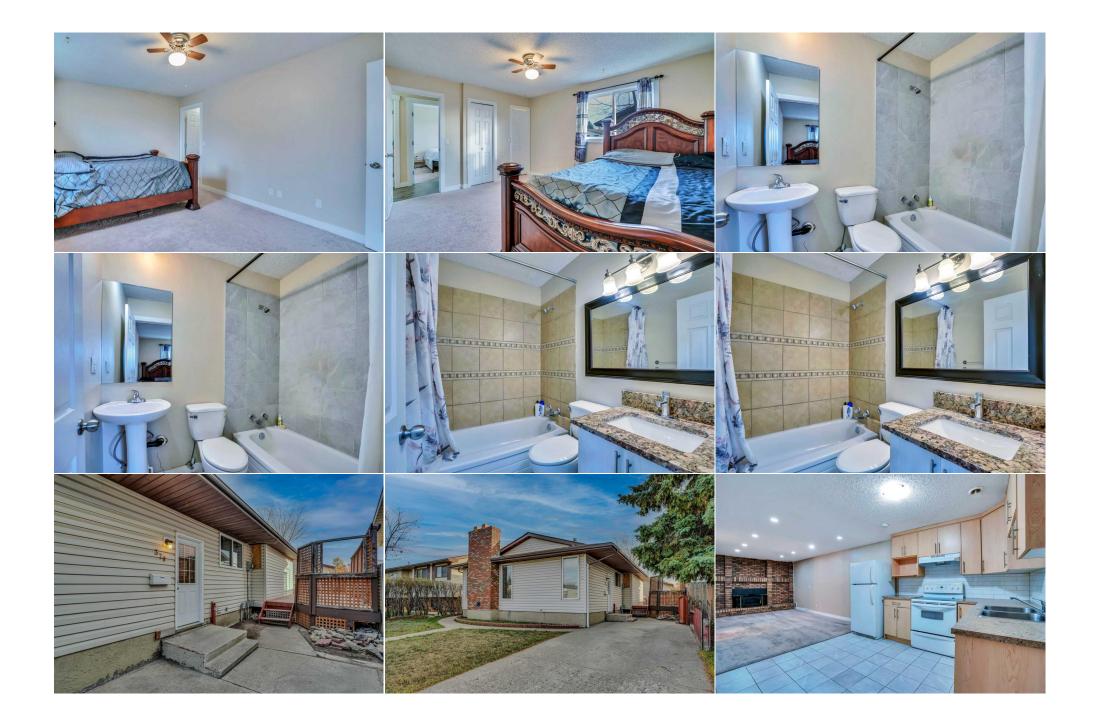

Utilities and Features

| Roof:Asphalt ShingleHeating:Forced AirSewer:Ext Feat:Playground,Private Entrance |                                                                              |          |                   | Construction:<br>Vinyl Siding,Wood Frame<br>Flooring:<br>Carpet,Ceramic Tile,Laminate<br>Water Source:<br>Fnd/Bsmt:<br>Poured Concrete |          |                   |
|----------------------------------------------------------------------------------|------------------------------------------------------------------------------|----------|-------------------|----------------------------------------------------------------------------------------------------------------------------------------|----------|-------------------|
| Kitchen Appl:                                                                    | Kitchen Appl: Dishwasher, Dryer, Electric Stove, Range Hood, Refrigerator, W |          |                   | er                                                                                                                                     |          |                   |
| Int Feat:                                                                        |                                                                              |          |                   |                                                                                                                                        |          |                   |
| Utilities:                                                                       |                                                                              |          |                   |                                                                                                                                        |          |                   |
|                                                                                  |                                                                              |          | Room              | Information                                                                                                                            |          |                   |
| Room                                                                             |                                                                              | Level    | <u>Dimensions</u> | Room                                                                                                                                   | Level    | <u>Dimensions</u> |
| 4pc Bathroom                                                                     |                                                                              | Main     | 6`10" x 5`0"      | 4pc Ensuite bath                                                                                                                       | Main     | 6`11" x 5`0"      |
| Bedroom                                                                          |                                                                              | Main     | 9`4" x 9`5"       | Bedroom                                                                                                                                | Main     | 9`4" x 9`7"       |
| Dining Room                                                                      |                                                                              | Main     | 8`4" x 13`10"     | Kitchen                                                                                                                                | Main     | 12`1" x 9`1"      |
| Living Room                                                                      |                                                                              | Main     | 12`11" x 17`5"    | Laundry                                                                                                                                | Main     | 3`5" x 5`4"       |
| Bedroom - Primary                                                                |                                                                              | Main     | 14`2" x 11`0"     | Walk-In Closet                                                                                                                         | Main     | 3`2" x 3`5"       |
| 4pc Bathroom                                                                     |                                                                              | Basement | 5`0" x 9`1"       | Bedroom                                                                                                                                | Basement | 13`0" x 13`5"     |
| Bedroom                                                                          |                                                                              | Basement | 10`8" x 9`7"      | Kitchen                                                                                                                                | Basement | 10`8" x 10`8"     |

| Laundry<br>Laundry<br>Storage | Basement<br>Basement<br>Basement                 | 7`9" x 10`4"<br>7`9" x 10`4"<br>2`8" x 2`10"                           | Kitchen<br>Game Room<br>Furnace/Utility Room<br>Legal/Tax/Financial | Basement<br>Basement<br>Basement                          | 10`8" x 10`8"<br>10`8" x 17`5"<br>13`3" x 6`0"                                                                                                  |
|-------------------------------|--------------------------------------------------|------------------------------------------------------------------------|---------------------------------------------------------------------|-----------------------------------------------------------|-------------------------------------------------------------------------------------------------------------------------------------------------|
| Title:                        |                                                  | Zoning:                                                                |                                                                     |                                                           |                                                                                                                                                 |
| Fee Simple                    |                                                  | R-CG                                                                   |                                                                     |                                                           |                                                                                                                                                 |
| Legal Desc:                   | 7810991                                          |                                                                        | Describe                                                            |                                                           |                                                                                                                                                 |
|                               |                                                  |                                                                        | Remarks                                                             |                                                           |                                                                                                                                                 |
| Pub Rmks:                     | 3 full Baths offers ma<br>, 2 other good size bo | any upgrades; upgraded Kitchen; G<br>edrooms and full bath, Main Floor | Granite Counters, Stainless Steel Appl                              | iances. The main floor offe<br>ng room. Fully developed b | hborhood of Whitehorn. This 3+2 Bedrooms &<br>rs 3 bedrooms; Master Bedroom with Ensuite<br>asement with ILLEGAL suite offers; 2<br>ted garage. |
| Inclusions:                   | None                                             | i, ining room with separate entral                                     | ice and separate launary. The house of                              | shere detached hed                                        |                                                                                                                                                 |
| Property Listed By:           | URBAN-REALTY.ca                                  |                                                                        |                                                                     |                                                           |                                                                                                                                                 |
|                               |                                                  |                                                                        |                                                                     |                                                           |                                                                                                                                                 |