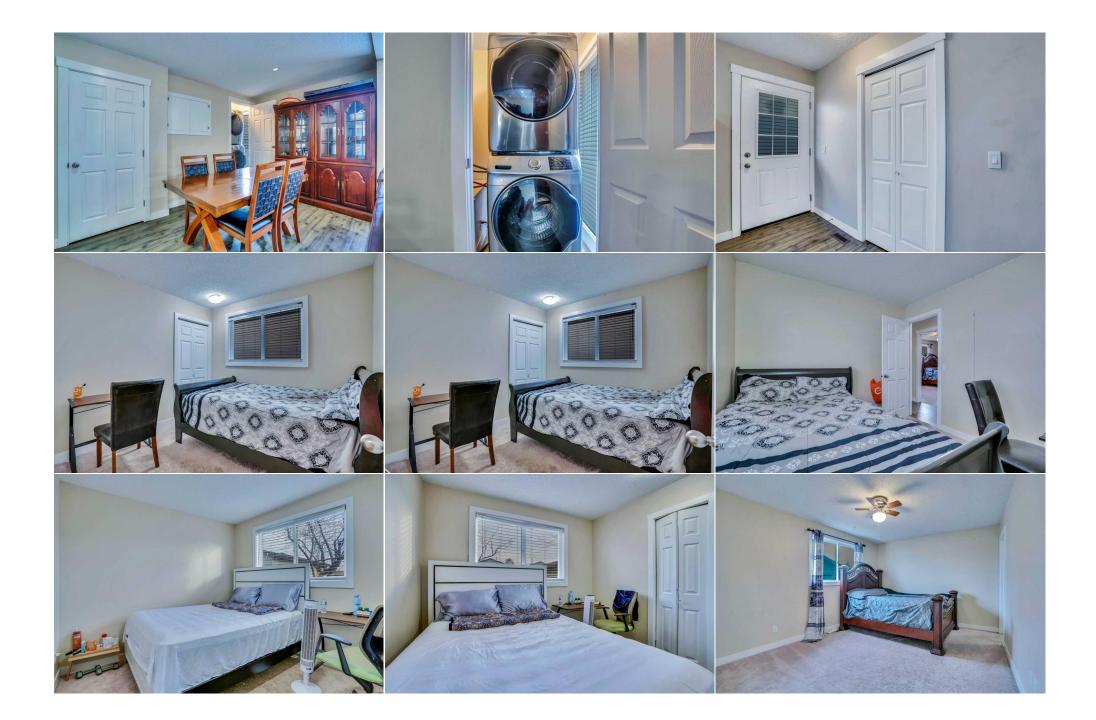

Utilities and Features

| Roof:Asphalt ShingleHeating:Forced AirSewer:Ext Feat:Playground,Private Entrance |                                                                              |          |                   | Construction:<br>Vinyl Siding,Wood Frame<br>Flooring:<br>Carpet,Ceramic Tile,Laminate<br>Water Source:<br>Fnd/Bsmt:<br>Poured Concrete |          |                   |
|----------------------------------------------------------------------------------|------------------------------------------------------------------------------|----------|-------------------|----------------------------------------------------------------------------------------------------------------------------------------|----------|-------------------|
| Kitchen Appl:                                                                    | Kitchen Appl: Dishwasher, Dryer, Electric Stove, Range Hood, Refrigerator, W |          |                   | er                                                                                                                                     |          |                   |
| Int Feat:                                                                        |                                                                              |          |                   |                                                                                                                                        |          |                   |
| Utilities:                                                                       |                                                                              |          |                   |                                                                                                                                        |          |                   |
|                                                                                  |                                                                              |          | Room              | Information                                                                                                                            |          |                   |
| Room                                                                             |                                                                              | Level    | <u>Dimensions</u> | Room                                                                                                                                   | Level    | <u>Dimensions</u> |
| 4pc Bathroom                                                                     |                                                                              | Main     | 6`10" x 5`0"      | 4pc Ensuite bath                                                                                                                       | Main     | 6`11" x 5`0"      |
| Bedroom                                                                          |                                                                              | Main     | 9`4" x 9`5"       | Bedroom                                                                                                                                | Main     | 9`4" x 9`7"       |
| Dining Room                                                                      |                                                                              | Main     | 8`4" x 13`10"     | Kitchen                                                                                                                                | Main     | 12`1" x 9`1"      |
| Living Room                                                                      |                                                                              | Main     | 12`11" x 17`5"    | Laundry                                                                                                                                | Main     | 3`5" x 5`4"       |
| Bedroom - Primary                                                                |                                                                              | Main     | 14`2" x 11`0"     | Walk-In Closet                                                                                                                         | Main     | 3`2" x 3`5"       |
| 4pc Bathroom                                                                     |                                                                              | Basement | 5`0" x 9`1"       | Bedroom                                                                                                                                | Basement | 13`0" x 13`5"     |
| Bedroom                                                                          |                                                                              | Basement | 10`8" x 9`7"      | Kitchen                                                                                                                                | Basement | 10`8" x 10`8"     |

| Laundry<br>Laundry<br>Storage | Basement<br>Basement<br>Basement                 | 7`9" x 10`4"<br>7`9" x 10`4"<br>2`8" x 2`10"                           | Kitchen<br>Game Room<br>Furnace/Utility Room<br>Legal/Tax/Financial | Basement<br>Basement<br>Basement                          | 10`8" x 10`8"<br>10`8" x 17`5"<br>13`3" x 6`0"                                                                                                  |
|-------------------------------|--------------------------------------------------|------------------------------------------------------------------------|---------------------------------------------------------------------|-----------------------------------------------------------|-------------------------------------------------------------------------------------------------------------------------------------------------|
| Title:                        |                                                  | Zoning:                                                                |                                                                     |                                                           |                                                                                                                                                 |
| Fee Simple                    |                                                  | R-CG                                                                   |                                                                     |                                                           |                                                                                                                                                 |
| Legal Desc:                   | 7810991                                          |                                                                        | Describe                                                            |                                                           |                                                                                                                                                 |
|                               |                                                  |                                                                        | Remarks                                                             |                                                           |                                                                                                                                                 |
| Pub Rmks:                     | 3 full Baths offers ma<br>, 2 other good size bo | any upgrades; upgraded Kitchen; G<br>edrooms and full bath, Main Floor | Granite Counters, Stainless Steel Appl                              | iances. The main floor offe<br>ng room. Fully developed b | hborhood of Whitehorn. This 3+2 Bedrooms &<br>rs 3 bedrooms; Master Bedroom with Ensuite<br>asement with ILLEGAL suite offers; 2<br>ted garage. |
| Inclusions:                   | None                                             | i, ining room with separate entral                                     | ice and separate launary. The house of                              | shere detached hed                                        |                                                                                                                                                 |
| Property Listed By:           | URBAN-REALTY.ca                                  |                                                                        |                                                                     |                                                           |                                                                                                                                                 |
|                               |                                                  |                                                                        |                                                                     |                                                           |                                                                                                                                                 |