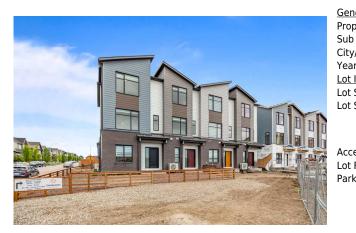

## 344 MASTERS Crescent, Calgary T3M3W9

| MLS®#:  | A2176064 | Area:   | Mahogany | Listing          | 11/06/24       | List Price: <b>\$477,000</b> |
|---------|----------|---------|----------|------------------|----------------|------------------------------|
| Status: | Active   | County: | Calgary  | Date:<br>Change: | -\$22k, 22-Jan | Association: Fort McMurray   |

| General Information               |                                                               |                    |          | DOM           |           |
|-----------------------------------|---------------------------------------------------------------|--------------------|----------|---------------|-----------|
| Prop Type:                        | Residential                                                   |                    |          | 87            |           |
| Sub Type:                         | Row/Townhouse                                                 |                    |          | <u>Layout</u> |           |
| City/Town:                        | Calgary                                                       | Finished Floor Are | <u>a</u> | Beds:         | 2 (2 )    |
| Year Built:                       | 2024                                                          | Abv Sqft:          | 1,229    | Baths:        | 2.5 (2 1) |
| Lot Information                   |                                                               | Low Sqft:          |          | Style:        | 3 Storey  |
| Lot Sz Ar:                        |                                                               | Ttl Sqft:          | 1,229    |               |           |
| Lot Shape:                        |                                                               |                    |          | Parking       |           |
|                                   |                                                               |                    |          | Ttl Park:     | 1         |
|                                   |                                                               |                    |          | Garage Sz:    | 1         |
| Access:                           |                                                               |                    |          | Gardye 52.    | 1         |
| Lot Feat:                         | Close to Clubhouse,Low Maintenance Landscape,Landscaped,Level |                    |          |               |           |
| Park Feat:                        | Single Garage Attached                                        |                    |          |               |           |
| raik reat. Single Galage Attacheu |                                                               |                    |          |               |           |