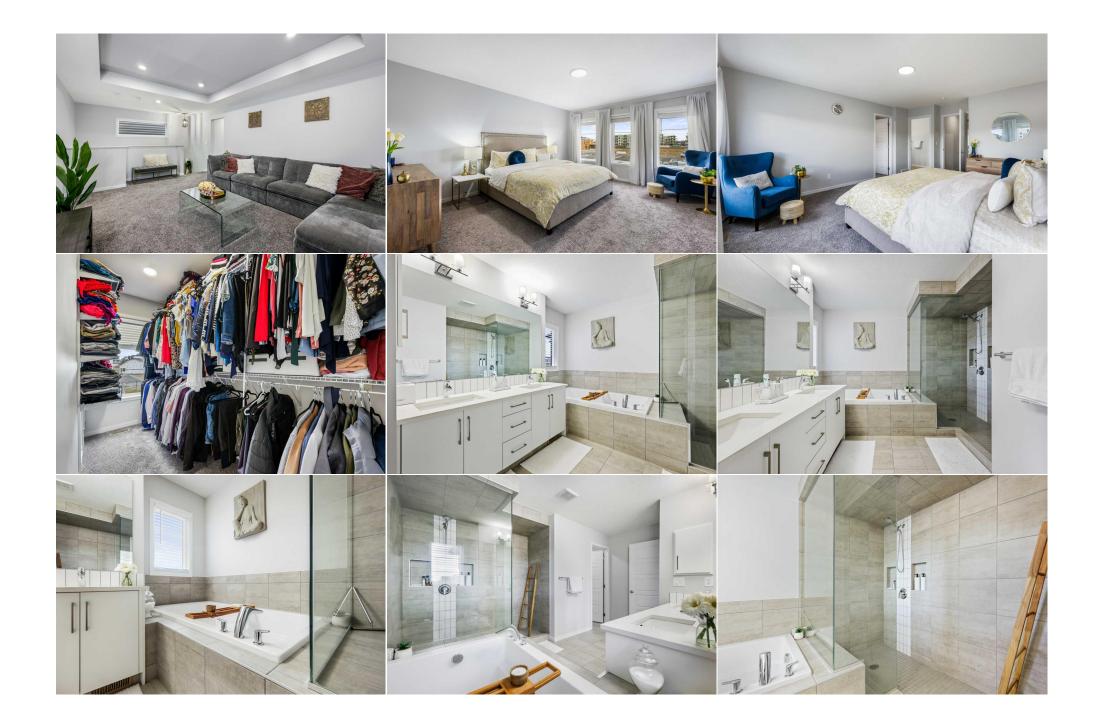

Utilities and Features

| Roof:<br>Heating:                        | Asphalt Shingle<br>Forced Air,Natural Gas                                                                                                                                                                                                             |                |                                     | Vinyl Siding,Wood Frame |                 |  |  |  |
|------------------------------------------|-------------------------------------------------------------------------------------------------------------------------------------------------------------------------------------------------------------------------------------------------------|----------------|-------------------------------------|-------------------------|-----------------|--|--|--|
| Sewer:<br>Ext Feat:                      | Nono                                                                                                                                                                                                                                                  |                | Flooring:                           |                         |                 |  |  |  |
| EXL Feal:                                | None                                                                                                                                                                                                                                                  |                | Carpet,Vinyl Plank<br>Water Source: |                         |                 |  |  |  |
|                                          |                                                                                                                                                                                                                                                       |                |                                     | Fnd/Bsmt:               |                 |  |  |  |
|                                          |                                                                                                                                                                                                                                                       |                |                                     |                         |                 |  |  |  |
|                                          |                                                                                                                                                                                                                                                       |                | Poured Concrete                     |                         |                 |  |  |  |
| Kitchen Appl:<br>Int Feat:<br>Utilities: | Central Air Conditioner,Dishwasher,Dryer,Electric Stove,Microwave,Range Hood,Refrigerator,Washer<br>Built-in Features,Closet Organizers,Double Vanity,Kitchen Island,Open Floorplan,Quartz Counters,Soaking Tub,Walk-In Closet(s)<br>Room Information |                |                                     |                         |                 |  |  |  |
|                                          |                                                                                                                                                                                                                                                       |                |                                     |                         |                 |  |  |  |
| <u>Room</u>                              | Level                                                                                                                                                                                                                                                 | Dimensions     | <u>Room</u>                         | Level                   | Dimensions      |  |  |  |
| Living Room                              | Main                                                                                                                                                                                                                                                  | 15`9" x 12`10" | Kitchen                             | Main                    | 11`6" x 10`0"   |  |  |  |
| Dining Room                              | Main                                                                                                                                                                                                                                                  | 11`6" x 10`0"  | Foyer                               | Main                    | 9`8" x 5`5"     |  |  |  |
| Mud Room                                 | Main                                                                                                                                                                                                                                                  | 6`6" x 5`11"   | 2pc Bathroom                        | Main                    | 5`1" x 4`11"    |  |  |  |
| Bonus Room                               | Second                                                                                                                                                                                                                                                | 16`1" x 12`10" | Bedroom - Primary                   | Second                  | 15`11" x 12`10" |  |  |  |
| Walk-In Closet                           | Second                                                                                                                                                                                                                                                | 11`7" x 4`8"   | 5pc Ensuite bath                    | Second                  | 13`6" x 10`2"   |  |  |  |
| Bedroom                                  | Second                                                                                                                                                                                                                                                | 12`0" x 9`10"  | Bedroom                             | Second                  | 12`7" x 10`6"   |  |  |  |
| Laundry                                  | Second                                                                                                                                                                                                                                                | 7`11" x 5`2"   | 4pc Bathroom                        | Second                  | 8`9" x 4`11"    |  |  |  |

| Kitchen<br>Bedroom<br>Laundry<br>Furnace/Utility Room | Basement<br>Basement<br>Basement<br>Basement                                                                                                                                                                                                                                                                                                                                                                                                                                                                                                                                                                                                                                                                                                                                                                                                                                                                                                                                                                                                                                                                                                                                                                                                                                                                                                                                                                                                                                                                                                                                                                                                                                                                                                                                                                                                                                                                                                                                                                                                                                                                                   | 12`0" x 9`7"<br>11`8" x 10`3"<br>5`3" x 2`11"<br>9`9" x 8`8" | Living/Dining Room Con<br>Den<br>4pc Bathroom | nbination Basement<br>Basement<br>Basement | 14`6" x 8`5"<br>12`7" x 9`0"<br>7`10" x 4`10" |  |  |  |
|-------------------------------------------------------|--------------------------------------------------------------------------------------------------------------------------------------------------------------------------------------------------------------------------------------------------------------------------------------------------------------------------------------------------------------------------------------------------------------------------------------------------------------------------------------------------------------------------------------------------------------------------------------------------------------------------------------------------------------------------------------------------------------------------------------------------------------------------------------------------------------------------------------------------------------------------------------------------------------------------------------------------------------------------------------------------------------------------------------------------------------------------------------------------------------------------------------------------------------------------------------------------------------------------------------------------------------------------------------------------------------------------------------------------------------------------------------------------------------------------------------------------------------------------------------------------------------------------------------------------------------------------------------------------------------------------------------------------------------------------------------------------------------------------------------------------------------------------------------------------------------------------------------------------------------------------------------------------------------------------------------------------------------------------------------------------------------------------------------------------------------------------------------------------------------------------------|--------------------------------------------------------------|-----------------------------------------------|--------------------------------------------|-----------------------------------------------|--|--|--|
| Legal/Tax/Financial                                   |                                                                                                                                                                                                                                                                                                                                                                                                                                                                                                                                                                                                                                                                                                                                                                                                                                                                                                                                                                                                                                                                                                                                                                                                                                                                                                                                                                                                                                                                                                                                                                                                                                                                                                                                                                                                                                                                                                                                                                                                                                                                                                                                |                                                              |                                               |                                            |                                               |  |  |  |
| Title:<br><b>Fee Simple</b><br>Legal Desc:            | 1912455                                                                                                                                                                                                                                                                                                                                                                                                                                                                                                                                                                                                                                                                                                                                                                                                                                                                                                                                                                                                                                                                                                                                                                                                                                                                                                                                                                                                                                                                                                                                                                                                                                                                                                                                                                                                                                                                                                                                                                                                                                                                                                                        | Zoning:<br><b>R-G</b>                                        | Remarks                                       |                                            |                                               |  |  |  |
| Pub Rmks:<br>Inclusions:<br>Property Listed By:       | Welcome to 70 Seton Road SE - a beautifully crafted, custom-built residence featuring a LEGAL BASEMENT SUITE and a prime location in the thriving Seton community. Built with both luxury and practicality in mind, this property is move-in ready, complete with elegant stainless steel appliances, large windows that flood the main floor with natural light, and premium finishes throughout. The main level presents a seamless layout with the kitchen, dining, and living areas, creating an inviting, open space ideal for both relaxation and entertaining. The gourmet kitchen, equipped with quartz countertops, a spacious island, and stainless steel appliances, opens directly to the dining area, where patio doors lead you to a fully landscaped backyard. This well-designed outdoor space enhances your living experience, offering a perfect setting for family gatherings or quiet evenings. On the upper level, you'll find a bright bonus room, three spacious bedrooms, and a conveniently placed laundry room. The primary suite serves as a private retreat, complete with a luxurious five-piece ensuite featuring dual vanities, a soaking tub, and a separate shower. The legal basement suite, with its own kitchen, living area, bedroom, and laundry, provides an excellent opportunity for rental income or flexible multi-generational living. Seton offers a range of amenities designed to enhance lifestyle and foster a strong sense of community. The Seton Homeowners Association (HOA) features a planned private recreation centre and park, where residents can enjoy exclusive amenities, such as a splash park, hockey rink, playgrounds, and community gardens. The HOA also hosts various events and activities throughout the year, making it a vibrant gathering space for Seton residents. Living at 70 Seton Road means you're within walking distance to a variety of local conveniences, including the Cineplex, Superstore, South Health Campus, and nearby hotels. For communities is ideal for those seeking a blend of elegance, functionality, and a thriving neig |                                                              |                                               |                                            |                                               |  |  |  |