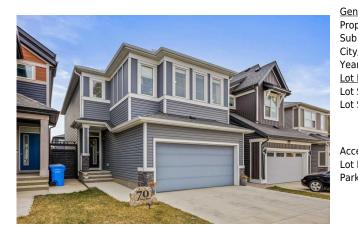

## 70 SETON Road, Calgary T3M 3E8

| MLS®#:  | A2176070 | Area:   | Seton   | Listing<br>Date: | 11/06/24       | List Price: <b>\$875,000</b> |
|---------|----------|---------|---------|------------------|----------------|------------------------------|
| Status: | Active   | County: | Calgary | Change:          | -\$25k, 09-Nov | Association: Fort McMurray   |

| eneral Information    | -                                                                             |                     |       | DOM           |           |  |
|-----------------------|-------------------------------------------------------------------------------|---------------------|-------|---------------|-----------|--|
| ор Туре:              | Residential                                                                   |                     |       | 15            |           |  |
| ub Type:              | Detached                                                                      |                     |       | <u>Layout</u> |           |  |
| ty/Town:              | Calgary                                                                       | Finished Floor Area |       | Beds:         | 4 (3 1 )  |  |
| ear Built:            | 2020                                                                          | Abv Sqft:           | 2,113 | Baths:        | 3.5 (3 1) |  |
| <u>ot Information</u> |                                                                               | Low Sqft:           |       | Style:        | 2 Storey  |  |
| ot Sz Ar:             | 3,605 sqft                                                                    | Ttl Sqft:           | 2,113 |               |           |  |
| ot Shape:             |                                                                               |                     |       | Parking       |           |  |
|                       |                                                                               |                     |       | Ttl Park:     | 4         |  |
|                       |                                                                               |                     |       | Garage Sz:    | 2         |  |
| ccess:                |                                                                               |                     |       |               |           |  |
| ot Feat:              | Back Yard,Few Trees,Front Yard,Lawn,Low Maintenance Landscape,Rectangular Lot |                     |       |               |           |  |
| ark Feat:             | Double Garage Attached                                                        |                     |       |               |           |  |