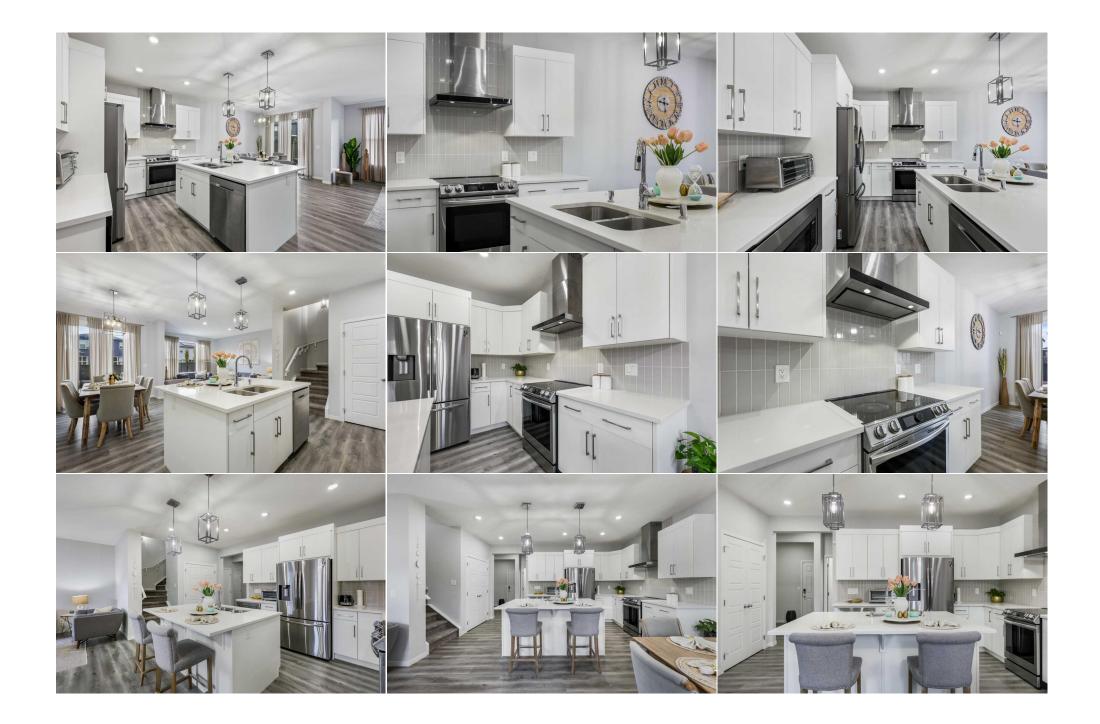

| Kitchen<br>Bedroom<br>Laundry<br>Furnace/Utility Room | Basement<br>Basement<br>Basement<br>Basement                                                                                                                                                                                                                                                                                                                                                                                                                                                                                                                                                                                                                                                                                                                                                                                                                                                                                                                                                                                                                                                                                                                                                                                                                                                                                                                                                                                                                                                                                                                                                                                                                                                                                                                                                                                                                                                                                                                                                                                                                                                                                   | 12`0" x 9`7"<br>11`8" x 10`3"<br>5`3" x 2`11"<br>9`9" x 8`8" | Living/Dining Room Con<br>Den<br>4pc Bathroom | nbination Basement<br>Basement<br>Basement | 14`6" x 8`5"<br>12`7" x 9`0"<br>7`10" x 4`10" |  |  |  |
|-------------------------------------------------------|--------------------------------------------------------------------------------------------------------------------------------------------------------------------------------------------------------------------------------------------------------------------------------------------------------------------------------------------------------------------------------------------------------------------------------------------------------------------------------------------------------------------------------------------------------------------------------------------------------------------------------------------------------------------------------------------------------------------------------------------------------------------------------------------------------------------------------------------------------------------------------------------------------------------------------------------------------------------------------------------------------------------------------------------------------------------------------------------------------------------------------------------------------------------------------------------------------------------------------------------------------------------------------------------------------------------------------------------------------------------------------------------------------------------------------------------------------------------------------------------------------------------------------------------------------------------------------------------------------------------------------------------------------------------------------------------------------------------------------------------------------------------------------------------------------------------------------------------------------------------------------------------------------------------------------------------------------------------------------------------------------------------------------------------------------------------------------------------------------------------------------|--------------------------------------------------------------|-----------------------------------------------|--------------------------------------------|-----------------------------------------------|--|--|--|
| Legal/Tax/Financial                                   |                                                                                                                                                                                                                                                                                                                                                                                                                                                                                                                                                                                                                                                                                                                                                                                                                                                                                                                                                                                                                                                                                                                                                                                                                                                                                                                                                                                                                                                                                                                                                                                                                                                                                                                                                                                                                                                                                                                                                                                                                                                                                                                                |                                                              |                                               |                                            |                                               |  |  |  |
| Title:<br><b>Fee Simple</b><br>Legal Desc:            | 1912455                                                                                                                                                                                                                                                                                                                                                                                                                                                                                                                                                                                                                                                                                                                                                                                                                                                                                                                                                                                                                                                                                                                                                                                                                                                                                                                                                                                                                                                                                                                                                                                                                                                                                                                                                                                                                                                                                                                                                                                                                                                                                                                        | Zoning:<br><b>R-G</b>                                        | Remarks                                       |                                            |                                               |  |  |  |
| Pub Rmks:<br>Inclusions:<br>Property Listed By:       | Welcome to 70 Seton Road SE - a beautifully crafted, custom-built residence featuring a LEGAL BASEMENT SUITE and a prime location in the thriving Seton community. Built with both luxury and practicality in mind, this property is move-in ready, complete with elegant stainless steel appliances, large windows that flood the main floor with natural light, and premium finishes throughout. The main level presents a seamless layout with the kitchen, dining, and living areas, creating an inviting, open space ideal for both relaxation and entertaining. The gourmet kitchen, equipped with quartz countertops, a spacious island, and stainless steel appliances, opens directly to the dining area, where patio doors lead you to a fully landscaped backyard. This well-designed outdoor space enhances your living experience, offering a perfect setting for family gatherings or quiet evenings. On the upper level, you'll find a bright bonus room, three spacious bedrooms, and a conveniently placed laundry room. The primary suite serves as a private retreat, complete with a luxurious five-piece ensuite featuring dual vanities, a soaking tub, and a separate shower. The legal basement suite, with its own kitchen, living area, bedroom, and laundry, provides an excellent opportunity for rental income or flexible multi-generational living. Seton offers a range of amenities designed to enhance lifestyle and foster a strong sense of community. The Seton Homeowners Association (HOA) features a planned private recreation centre and park, where residents can enjoy exclusive amenities, such as a splash park, hockey rink, playgrounds, and community gardens. The HOA also hosts various events and activities throughout the year, making it a vibrant gathering space for Seton residents. Living at 70 Seton Road means you're within walking distance to a variety of local conveniences, including the Cineplex, Superstore, South Health Campus, and nearby hotels. For communities is ideal for those seeking a blend of elegance, functionality, and a thriving neig |                                                              |                                               |                                            |                                               |  |  |  |