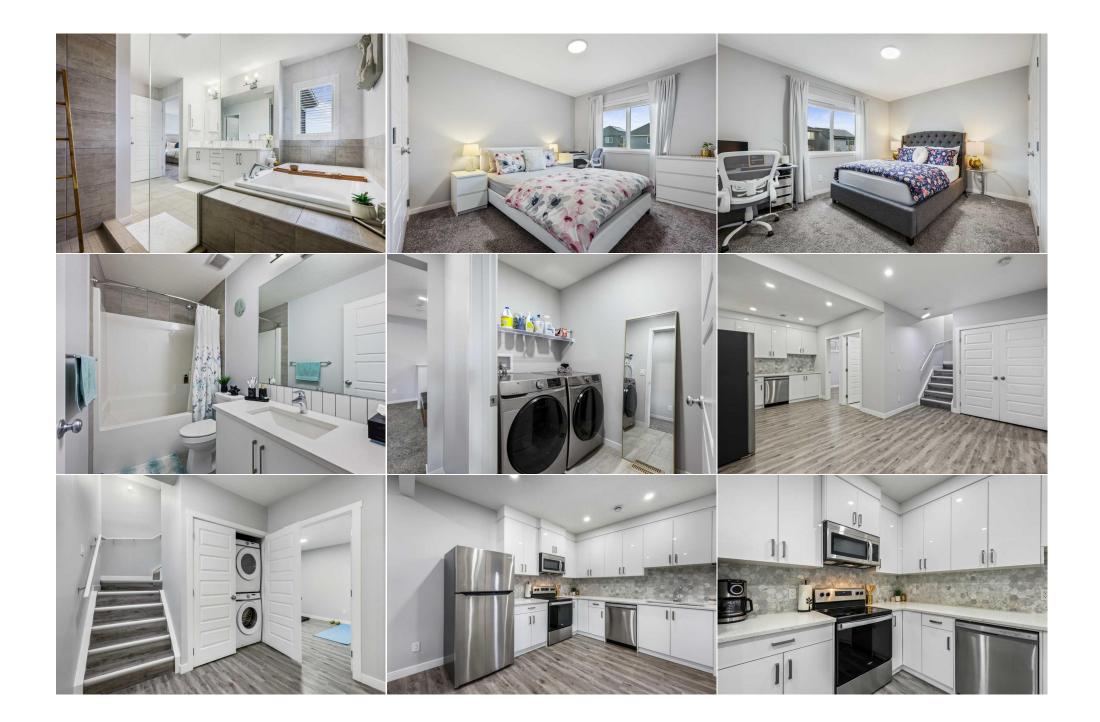

Utilities and Features

| Roof:<br>Heating:                        | Asphalt Shingle<br>Forced Air,Natural Gas                                                                                                                                                                                                             |                |                                     | Vinyl Siding,Wood Frame |                 |  |  |  |
|------------------------------------------|-------------------------------------------------------------------------------------------------------------------------------------------------------------------------------------------------------------------------------------------------------|----------------|-------------------------------------|-------------------------|-----------------|--|--|--|
| Sewer:<br>Ext Feat:                      | Nono                                                                                                                                                                                                                                                  |                | Flooring:                           |                         |                 |  |  |  |
| EXL Feal:                                | None                                                                                                                                                                                                                                                  |                | Carpet,Vinyl Plank<br>Water Source: |                         |                 |  |  |  |
|                                          |                                                                                                                                                                                                                                                       |                |                                     | Fnd/Bsmt:               |                 |  |  |  |
|                                          |                                                                                                                                                                                                                                                       |                |                                     |                         |                 |  |  |  |
|                                          |                                                                                                                                                                                                                                                       |                | Poured Concrete                     |                         |                 |  |  |  |
| Kitchen Appl:<br>Int Feat:<br>Utilities: | Central Air Conditioner,Dishwasher,Dryer,Electric Stove,Microwave,Range Hood,Refrigerator,Washer<br>Built-in Features,Closet Organizers,Double Vanity,Kitchen Island,Open Floorplan,Quartz Counters,Soaking Tub,Walk-In Closet(s)<br>Room Information |                |                                     |                         |                 |  |  |  |
|                                          |                                                                                                                                                                                                                                                       |                |                                     |                         |                 |  |  |  |
| <u>Room</u>                              | Level                                                                                                                                                                                                                                                 | Dimensions     | <u>Room</u>                         | Level                   | Dimensions      |  |  |  |
| Living Room                              | Main                                                                                                                                                                                                                                                  | 15`9" x 12`10" | Kitchen                             | Main                    | 11`6" x 10`0"   |  |  |  |
| Dining Room                              | Main                                                                                                                                                                                                                                                  | 11`6" x 10`0"  | Foyer                               | Main                    | 9`8" x 5`5"     |  |  |  |
| Mud Room                                 | Main                                                                                                                                                                                                                                                  | 6`6" x 5`11"   | 2pc Bathroom                        | Main                    | 5`1" x 4`11"    |  |  |  |
| Bonus Room                               | Second                                                                                                                                                                                                                                                | 16`1" x 12`10" | Bedroom - Primary                   | Second                  | 15`11" x 12`10" |  |  |  |
| Walk-In Closet                           | Second                                                                                                                                                                                                                                                | 11`7" x 4`8"   | 5pc Ensuite bath                    | Second                  | 13`6" x 10`2"   |  |  |  |
| Bedroom                                  | Second                                                                                                                                                                                                                                                | 12`0" x 9`10"  | Bedroom                             | Second                  | 12`7" x 10`6"   |  |  |  |
| Laundry                                  | Second                                                                                                                                                                                                                                                | 7`11" x 5`2"   | 4pc Bathroom                        | Second                  | 8`9" x 4`11"    |  |  |  |

| Kitchen<br>Bedroom<br>Laundry<br>Furnace/Utility Room | Basement<br>Basement<br>Basement<br>Basement                                                                                                                                                                                                                                                                                                                                                                                                                                                                                                                                                                                                                                                                                                                                                                                                                                                                                                                                                                                                                                                                                                                                                                                                                                                                                                                                                                                                                                                                                                                                                                                                                                                                                                                                                                                                                                                                                                                                                                                                                                                                                   | 12`0" x 9`7"<br>11`8" x 10`3"<br>5`3" x 2`11"<br>9`9" x 8`8" | Living/Dining Room Con<br>Den<br>4pc Bathroom | nbination Basement<br>Basement<br>Basement | 14`6" x 8`5"<br>12`7" x 9`0"<br>7`10" x 4`10" |  |  |  |
|-------------------------------------------------------|--------------------------------------------------------------------------------------------------------------------------------------------------------------------------------------------------------------------------------------------------------------------------------------------------------------------------------------------------------------------------------------------------------------------------------------------------------------------------------------------------------------------------------------------------------------------------------------------------------------------------------------------------------------------------------------------------------------------------------------------------------------------------------------------------------------------------------------------------------------------------------------------------------------------------------------------------------------------------------------------------------------------------------------------------------------------------------------------------------------------------------------------------------------------------------------------------------------------------------------------------------------------------------------------------------------------------------------------------------------------------------------------------------------------------------------------------------------------------------------------------------------------------------------------------------------------------------------------------------------------------------------------------------------------------------------------------------------------------------------------------------------------------------------------------------------------------------------------------------------------------------------------------------------------------------------------------------------------------------------------------------------------------------------------------------------------------------------------------------------------------------|--------------------------------------------------------------|-----------------------------------------------|--------------------------------------------|-----------------------------------------------|--|--|--|
| Legal/Tax/Financial                                   |                                                                                                                                                                                                                                                                                                                                                                                                                                                                                                                                                                                                                                                                                                                                                                                                                                                                                                                                                                                                                                                                                                                                                                                                                                                                                                                                                                                                                                                                                                                                                                                                                                                                                                                                                                                                                                                                                                                                                                                                                                                                                                                                |                                                              |                                               |                                            |                                               |  |  |  |
| Title:<br><b>Fee Simple</b><br>Legal Desc:            | 1912455                                                                                                                                                                                                                                                                                                                                                                                                                                                                                                                                                                                                                                                                                                                                                                                                                                                                                                                                                                                                                                                                                                                                                                                                                                                                                                                                                                                                                                                                                                                                                                                                                                                                                                                                                                                                                                                                                                                                                                                                                                                                                                                        | Zoning:<br><b>R-G</b>                                        | Remarks                                       |                                            |                                               |  |  |  |
| Pub Rmks:<br>Inclusions:<br>Property Listed By:       | Welcome to 70 Seton Road SE - a beautifully crafted, custom-built residence featuring a LEGAL BASEMENT SUITE and a prime location in the thriving Seton community. Built with both luxury and practicality in mind, this property is move-in ready, complete with elegant stainless steel appliances, large windows that flood the main floor with natural light, and premium finishes throughout. The main level presents a seamless layout with the kitchen, dining, and living areas, creating an inviting, open space ideal for both relaxation and entertaining. The gourmet kitchen, equipped with quartz countertops, a spacious island, and stainless steel appliances, opens directly to the dining area, where patio doors lead you to a fully landscaped backyard. This well-designed outdoor space enhances your living experience, offering a perfect setting for family gatherings or quiet evenings. On the upper level, you'll find a bright bonus room, three spacious bedrooms, and a conveniently placed laundry room. The primary suite serves as a private retreat, complete with a luxurious five-piece ensuite featuring dual vanities, a soaking tub, and a separate shower. The legal basement suite, with its own kitchen, living area, bedroom, and laundry, provides an excellent opportunity for rental income or flexible multi-generational living. Seton offers a range of amenities designed to enhance lifestyle and foster a strong sense of community. The Seton Homeowners Association (HOA) features a planned private recreation centre and park, where residents can enjoy exclusive amenities, such as a splash park, hockey rink, playgrounds, and community gardens. The HOA also hosts various events and activities throughout the year, making it a vibrant gathering space for Seton residents. Living at 70 Seton Road means you're within walking distance to a variety of local conveniences, including the Cineplex, Superstore, South Health Campus, and nearby hotels. For communities is ideal for those seeking a blend of elegance, functionality, and a thriving neig |                                                              |                                               |                                            |                                               |  |  |  |