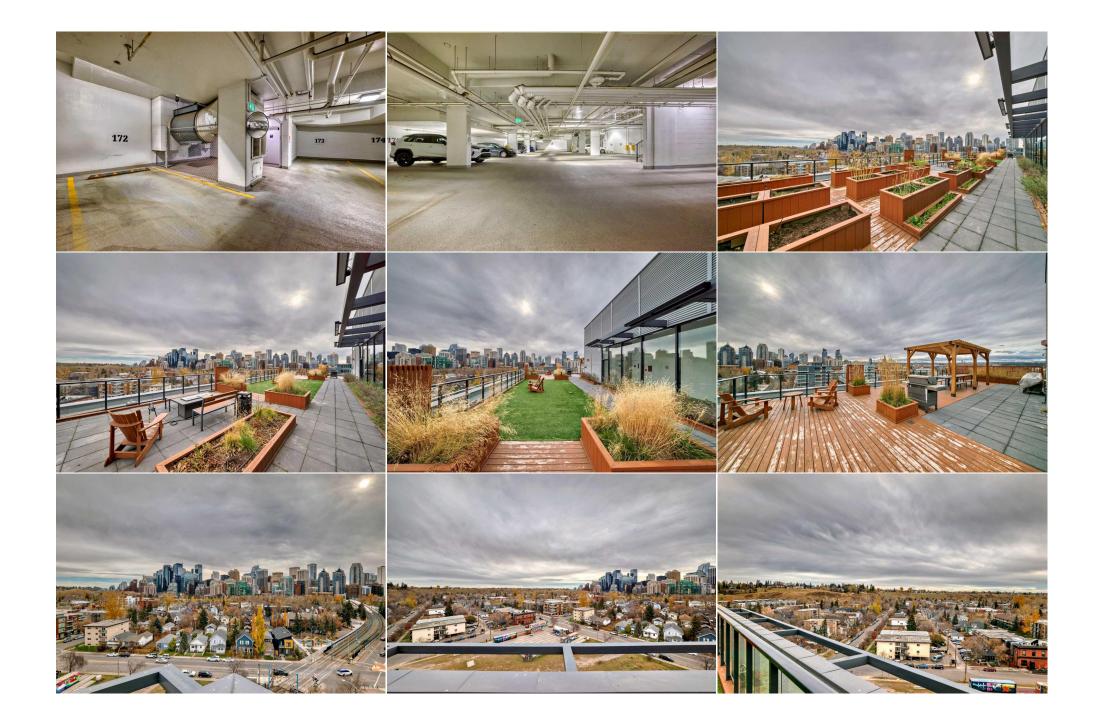

| Condo Fee:<br><b>\$343</b>                      | Title:<br><b>Fee Simple</b><br>Fee Freg:                                                                                                                                                                                                                                                                                                                                                                                                                                                                                                                                                                                                                                                                                                                                                                                                                                                                                                                                                                                                                                                                                                                                                                                                                                                                                                                                                                                                                                                                                                                                                                                                                                                                                                                                                                       | Zoning:<br>DC |  |  |  |  |  |  |
|-------------------------------------------------|----------------------------------------------------------------------------------------------------------------------------------------------------------------------------------------------------------------------------------------------------------------------------------------------------------------------------------------------------------------------------------------------------------------------------------------------------------------------------------------------------------------------------------------------------------------------------------------------------------------------------------------------------------------------------------------------------------------------------------------------------------------------------------------------------------------------------------------------------------------------------------------------------------------------------------------------------------------------------------------------------------------------------------------------------------------------------------------------------------------------------------------------------------------------------------------------------------------------------------------------------------------------------------------------------------------------------------------------------------------------------------------------------------------------------------------------------------------------------------------------------------------------------------------------------------------------------------------------------------------------------------------------------------------------------------------------------------------------------------------------------------------------------------------------------------------|---------------|--|--|--|--|--|--|
| Legal Desc:                                     | Monthly<br>2110091<br>Rema                                                                                                                                                                                                                                                                                                                                                                                                                                                                                                                                                                                                                                                                                                                                                                                                                                                                                                                                                                                                                                                                                                                                                                                                                                                                                                                                                                                                                                                                                                                                                                                                                                                                                                                                                                                     | rks           |  |  |  |  |  |  |
| Pub Rmks:<br>Inclusions:<br>Property Listed By: | Welcome to The Annex located in the heart of Kensington; blocks from the Bow River pathways, parks, city core, award-winning restaurants, coffee houses, and boutiques with exceptional transit and walking scores. This East facing Penthouse unit welcomes you with 10ft ceilings (exclusive to this floor only) with phenomenal views of the cityscape. Luxury vinyl runs throughout the space offing a stylish and durable solution as your primary home or take advantage of the permissible AirBnB. Upon entry you will notice a beautifully finished 4 piece bathroom and an oversized washer and dryer closet. Across the hall is a bedroom perfect for a room mate, office or flex place. The thoughtfully designed kitchen is well appointed with quartz counter tops, waterfall island with ample storage, stylish back splash subway tile, contrasting cabinetry & high end Fisher & Paykel / Samsung stainless steel appliances to finish. A spacious living room with floor to ceiling windows and easy access to a private balcony allows a ton of natural light and wonderful panoramic views. The primary bedroom includes massive windows, 3 piece bath & walkthrough thru closet. This urban multi-mid rise has one of the best roof-top patios in the city. Complete with a dog run, fireplace, communal BBQs, a community garden, and ample seating areas to take in Calgary's skyline and mountain views. The Annex building is one of the most sophisticated developments, being the province's first LEED v4 Gold Multifamily Midrise & offers the highest standard of comfort with inclusive features such as in-suite & on-demand heating & cooling controls & individual heat recovery ventilation (HRV), ensuring exceptional indoor air quality. Do not miss this opportunity! NA |               |  |  |  |  |  |  |