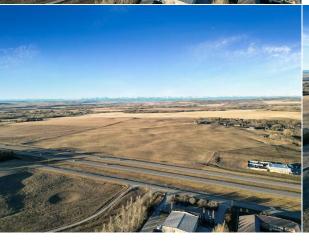

Remarks

Pub Rmks:

INVESTORS & DEVELOPERS.... TAKE ADVANTAGE OF A SUCCESSFUL LOCATION!! 83 +/- Acres adjoining very busy Highway 2A just 4 minutes NORTH of OKOTOKS. (Weighted Annual Average DAILY two-way traffic is 23,340). FEATURES Include: Mountain & City Views, Direct access to major routes, 40 minutes to Calgary International AirPort, Zoned DC-14 allowing for variety of discretionary Commercial developments, Existing paved road entrance and turn around, Adjacent TWO Existing Commercial Ventures (Big Sky BBQ and Auto Dealership). GREAT OPPORTUNITY on this BUSY CORRIDOR to OKOTOKS! Please click on the video.