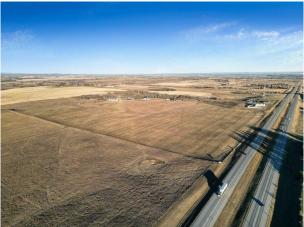

Remarks

Pub Rmks:

INVESTORS & DEVELOPERS.... TAKE ADVANTAGE OF A SUCCESSFUL LOCATION!! 83 +/- Acres adjoining very busy Highway 2A just 4 minutes NORTH of OKOTOKS. (Weighted Annual Average DAILY two-way traffic is 23,340). FEATURES Include: Mountain & City Views, Direct access to major routes, 40 minutes to Calgary International AirPort, Zoned DC-14 allowing for variety of discretionary Commercial developments, Existing paved road entrance and turn around, Adjacent TWO Existing Commercial Ventures (Big Sky BBQ and Auto Dealership). GREAT OPPORTUNITY on this BUSY CORRIDOR to OKOTOKS! Please click on the video.