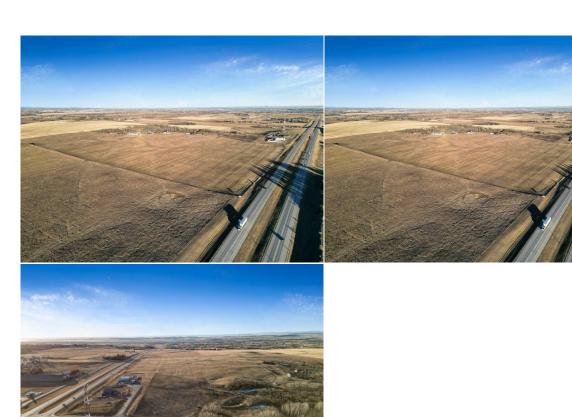

Remarks

Pub Rmks:

INVESTORS & DEVELOPERS.... TAKE ADVANTAGE OF A SUCCESSFUL LOCATION!! 83 +/- Acres adjoining very busy Highway 2A just 4 minutes NORTH of OKOTOKS. (Weighted Annual Average DAILY two-way traffic is 23,340). FEATURES Include: Mountain & City Views, Direct access to major routes, 40 minutes to Calgary International AirPort, Zoned DC-14 allowing for variety of discretionary Commercial developments, Existing paved road entrance and turn around, Adjacent TWO Existing Commercial Ventures (Big Sky BBQ and Auto Dealership). GREAT OPPORTUNITY on this BUSY CORRIDOR to OKOTOKS! Please click on the video.