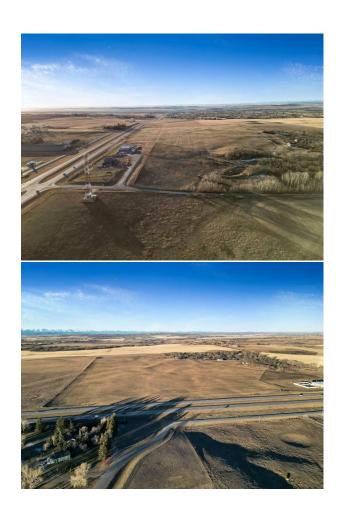

Remarks

Pub Rmks:

INVESTORS & DEVELOPERS.... TAKE ADVANTAGE OF A SUCCESSFUL LOCATION!! 83 +/- Acres adjoining very busy Highway 2A just 4 minutes NORTH of OKOTOKS. (Weighted Annual Average DAILY two-way traffic is 23,340). FEATURES Include: Mountain & City Views, Direct access to major routes, 40 minutes to Calgary International AirPort, Zoned DC-14 allowing for variety of discretionary Commercial developments, Existing paved road entrance and turn around, Adjacent TWO Existing Commercial Ventures (Big Sky BBQ and Auto Dealership). GREAT OPPORTUNITY on this BUSY CORRIDOR to OKOTOKS! Please click on the video.