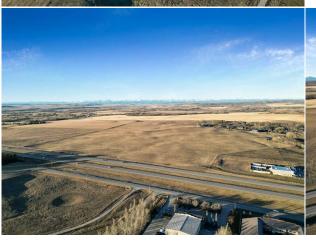

Remarks

Pub Rmks:

INVESTORS & DEVELOPERS.... TAKE ADVANTAGE OF A SUCCESSFUL LOCATION!! 83 +/- Acres adjoining very busy Highway 2A just 4 minutes NORTH of OKOTOKS. (Weighted Annual Average DAILY two-way traffic is 23,340). FEATURES Include: Mountain & City Views, Direct access to major routes, 40 minutes to Calgary International AirPort, Zoned DC-14 allowing for variety of discretionary Commercial developments, Existing paved road entrance and turn around, Adjacent TWO Existing Commercial Ventures (Big Sky BBQ and Auto Dealership). GREAT OPPORTUNITY on this BUSY CORRIDOR to OKOTOKS! Please click on the video.