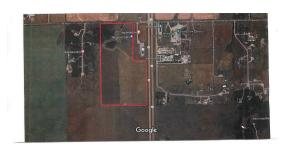

Remarks

Pub Rmks:

INVESTORS & DEVELOPERS.... TAKE ADVANTAGE OF A SUCCESSFUL LOCATION!! 83 +/- Acres adjoining very busy Highway 2A just 4 minutes NORTH of OKOTOKS. (Weighted Annual Average DAILY two-way traffic is 23,340). FEATURES Include: Mountain & City Views, Direct access to major routes, 40 minutes to Calgary International AirPort, Zoned DC-14 allowing for variety of discretionary Commercial developments, Existing paved road entrance and turn around, Adjacent TWO Existing Commercial Ventures (Big Sky BBQ and Auto Dealership). GREAT OPPORTUNITY on this BUSY CORRIDOR to OKOTOKS! Please click on the video.