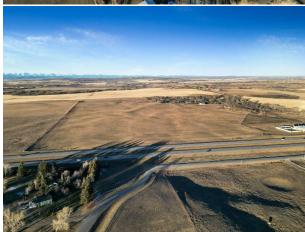

Remarks

Pub Rmks:

INVESTORS & DEVELOPERS.... TAKE ADVANTAGE OF A SUCCESSFUL LOCATION!! 83 +/- Acres adjoining very busy Highway 2A just 4 minutes NORTH of OKOTOKS. (Weighted Annual Average DAILY two-way traffic is 23,340). FEATURES Include: Mountain & City Views, Direct access to major routes, 40 minutes to Calgary International AirPort, Zoned DC-14 allowing for variety of discretionary Commercial developments, Existing paved road entrance and turn around, Adjacent TWO Existing Commercial Ventures (Big Sky BBQ and Auto Dealership). GREAT OPPORTUNITY on this BUSY CORRIDOR to OKOTOKS! Please click on the video.