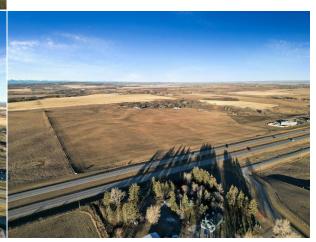

Remarks

Pub Rmks:

INVESTORS & DEVELOPERS.... TAKE ADVANTAGE OF A SUCCESSFUL LOCATION!! 83 +/- Acres adjoining very busy Highway 2A just 4 minutes NORTH of OKOTOKS. (Weighted Annual Average DAILY two-way traffic is 23,340). FEATURES Include: Mountain & City Views, Direct access to major routes, 40 minutes to Calgary International AirPort, Zoned DC-14 allowing for variety of discretionary Commercial developments, Existing paved road entrance and turn around, Adjacent TWO Existing Commercial Ventures (Big Sky BBQ and Auto Dealership). GREAT OPPORTUNITY on this BUSY CORRIDOR to OKOTOKS! Please click on the video.