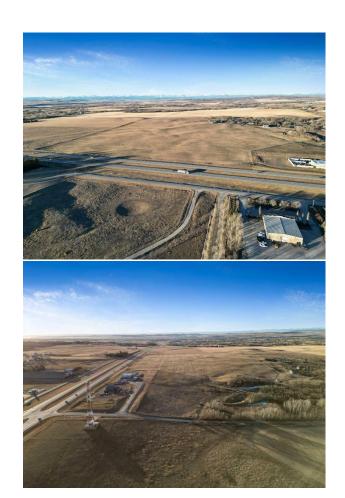

Remarks

Pub Rmks:

INVESTORS & DEVELOPERS.... TAKE ADVANTAGE OF A SUCCESSFUL LOCATION!! 83 +/- Acres adjoining very busy Highway 2A just 4 minutes NORTH of OKOTOKS. (Weighted Annual Average DAILY two-way traffic is 23,340). FEATURES Include: Mountain & City Views, Direct access to major routes, 40 minutes to Calgary International AirPort, Zoned DC-14 allowing for variety of discretionary Commercial developments, Existing paved road entrance and turn around, Adjacent TWO Existing Commercial Ventures (Big Sky BBQ and Auto Dealership). GREAT OPPORTUNITY on this BUSY CORRIDOR to OKOTOKS! Please click on the video.