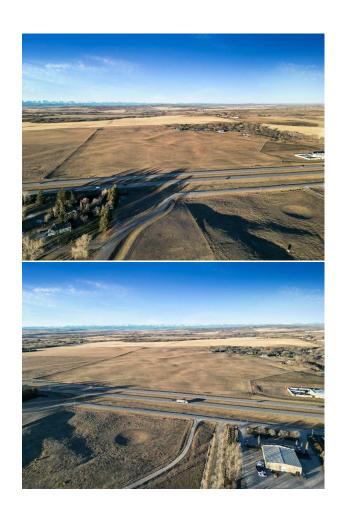

Remarks

Pub Rmks:

INVESTORS & DEVELOPERS.... TAKE ADVANTAGE OF A SUCCESSFUL LOCATION!! 83 +/- Acres adjoining very busy Highway 2A just 4 minutes NORTH of OKOTOKS. (Weighted Annual Average DAILY two-way traffic is 23,340). FEATURES Include: Mountain & City Views, Direct access to major routes, 40 minutes to Calgary International AirPort, Zoned DC-14 allowing for variety of discretionary Commercial developments, Existing paved road entrance and turn around, Adjacent TWO Existing Commercial Ventures (Big Sky BBQ and Auto Dealership). GREAT OPPORTUNITY on this BUSY CORRIDOR to OKOTOKS! Please click on the video.