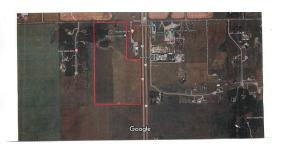

Remarks

Pub Rmks:

INVESTORS & DEVELOPERS.... TAKE ADVANTAGE OF A SUCCESSFUL LOCATION!! 83 +/- Acres adjoining very busy Highway 2A just 4 minutes NORTH of OKOTOKS. (Weighted Annual Average DAILY two-way traffic is 23,340). FEATURES Include: Mountain & City Views, Direct access to major routes, 40 minutes to Calgary International AirPort, Zoned DC-14 allowing for variety of discretionary Commercial developments, Existing paved road entrance and turn around, Adjacent TWO Existing Commercial Ventures (Big Sky BBQ and Auto Dealership). GREAT OPPORTUNITY on this BUSY CORRIDOR to OKOTOKS! Please click on the video.