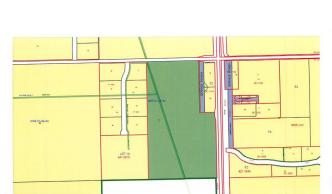

Remarks

Pub Rmks:

INVESTORS & DEVELOPERS.... TAKE ADVANTAGE OF A SUCCESSFUL LOCATION!! 83 +/- Acres adjoining very busy Highway 2A just 4 minutes NORTH of OKOTOKS. (Weighted Annual Average DAILY two-way traffic is 23,340). FEATURES Include: Mountain & City Views, Direct access to major routes, 40 minutes to Calgary International AirPort, Zoned DC-14 allowing for variety of discretionary Commercial developments, Existing paved road entrance and turn around, Adjacent TWO Existing Commercial Ventures (Big Sky BBQ and Auto Dealership). GREAT OPPORTUNITY on this BUSY CORRIDOR to OKOTOKS! Please click on the video.