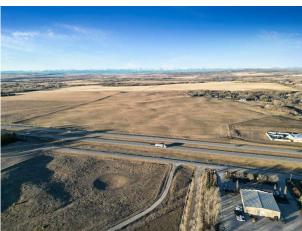

Remarks

Pub Rmks:

INVESTORS & DEVELOPERS.... TAKE ADVANTAGE OF A SUCCESSFUL LOCATION!! 83 +/- Acres adjoining very busy Highway 2A just 4 minutes NORTH of OKOTOKS. (Weighted Annual Average DAILY two-way traffic is 23,340). FEATURES Include: Mountain & City Views, Direct access to major routes, 40 minutes to Calgary International AirPort, Zoned DC-14 allowing for variety of discretionary Commercial developments, Existing paved road entrance and turn around, Adjacent TWO Existing Commercial Ventures (Big Sky BBQ and Auto Dealership). GREAT OPPORTUNITY on this BUSY CORRIDOR to OKOTOKS! Please click on the video.