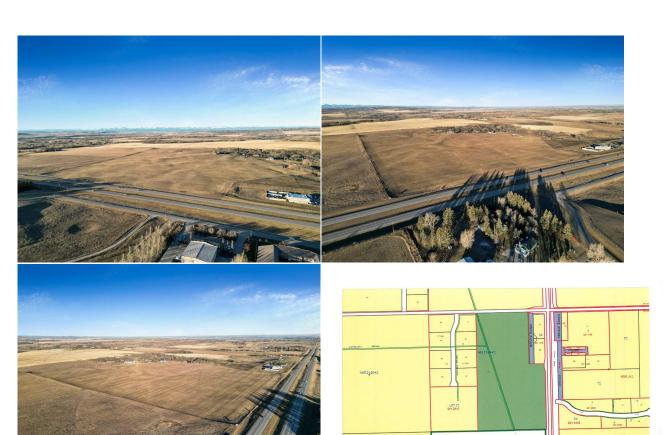

Remarks

Pub Rmks:

INVESTORS & DEVELOPERS.... TAKE ADVANTAGE OF A SUCCESSFUL LOCATION!! 83 +/- Acres adjoining very busy Highway 2A just 4 minutes NORTH of OKOTOKS. (Weighted Annual Average DAILY two-way traffic is 23,340). FEATURES Include: Mountain & City Views, Direct access to major routes, 40 minutes to Calgary International AirPort, Zoned DC-14 allowing for variety of discretionary Commercial developments, Existing paved road entrance and turn around, Adjacent TWO Existing Commercial Ventures (Big Sky BBQ and Auto Dealership). GREAT OPPORTUNITY on this BUSY CORRIDOR to OKOTOKS! Please click on the video.