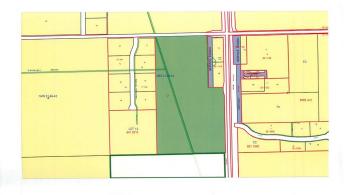

Room

Level

**Dimensions** 

Room Legal/Tax/Financial Level

0

**Dimensions** 

Title: **Fee Simple**  Zoning: DC14

Legal Desc:

Remarks

Pub Rmks:

INVESTORS & DEVELOPERS.... TAKE ADVANTAGE OF A SUCCESSFUL LOCATION!! 83 +/- Acres adjoining very busy Highway 2A just 4 minutes NORTH of OKOTOKS. (Weighted Annual Average DAILY two-way traffic is 23,340). FEATURES Include: Mountain & City Views, Direct access to major routes, 40 minutes to Calgary International AirPort, Zoned DC-14 allowing for variety of discretionary Commercial developments, Existing paved road entrance and turn around, Adjacent TWO Existing Commercial Ventures (Big Sky BBQ and Auto Dealership). GREAT OPPORTUNITY on this BUSY CORRIDOR to OKOTOKS! Please click on the video.