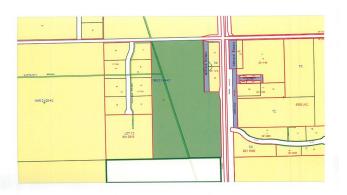

Remarks

Pub Rmks:

INVESTORS & DEVELOPERS.... TAKE ADVANTAGE OF A SUCCESSFUL LOCATION!! 83 +/- Acres adjoining very busy Highway 2A just 4 minutes NORTH of OKOTOKS. (Weighted Annual Average DAILY two-way traffic is 23,340). FEATURES Include: Mountain & City Views, Direct access to major routes, 40 minutes to Calgary International AirPort, Zoned DC-14 allowing for variety of discretionary Commercial developments, Existing paved road entrance and turn around, Adjacent TWO Existing Commercial Ventures (Big Sky BBQ and Auto Dealership). GREAT OPPORTUNITY on this BUSY CORRIDOR to OKOTOKS! Please click on the video.