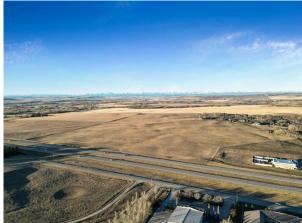

Remarks

Pub Rmks:

INVESTORS & DEVELOPERS.... TAKE ADVANTAGE OF A SUCCESSFUL LOCATION!! 83 +/- Acres adjoining very busy Highway 2A just 4 minutes NORTH of OKOTOKS. (Weighted Annual Average DAILY two-way traffic is 23,340). FEATURES Include: Mountain & City Views, Direct access to major routes, 40 minutes to Calgary International AirPort, Zoned DC-14 allowing for variety of discretionary Commercial developments, Existing paved road entrance and turn around, Adjacent TWO Existing Commercial Ventures (Big Sky BBQ and Auto Dealership). GREAT OPPORTUNITY on this BUSY CORRIDOR to OKOTOKS! Please click on the video.