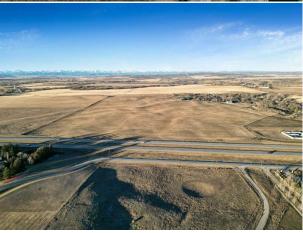

Remarks

Pub Rmks:

INVESTORS & DEVELOPERS.... TAKE ADVANTAGE OF A SUCCESSFUL LOCATION!! 83 +/- Acres adjoining very busy Highway 2A just 4 minutes NORTH of OKOTOKS. (Weighted Annual Average DAILY two-way traffic is 23,340). FEATURES Include: Mountain & City Views, Direct access to major routes, 40 minutes to Calgary International AirPort, Zoned DC-14 allowing for variety of discretionary Commercial developments, Existing paved road entrance and turn around, Adjacent TWO Existing Commercial Ventures (Big Sky BBQ and Auto Dealership). GREAT OPPORTUNITY on this BUSY CORRIDOR to OKOTOKS! Please click on the video.