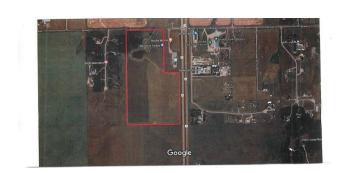

Remarks

Pub Rmks:

INVESTORS & DEVELOPERS.... TAKE ADVANTAGE OF A SUCCESSFUL LOCATION!! 83 +/- Acres adjoining very busy Highway 2A just 4 minutes NORTH of OKOTOKS. (Weighted Annual Average DAILY two-way traffic is 23,340). FEATURES Include: Mountain & City Views, Direct access to major routes, 40 minutes to Calgary International AirPort, Zoned DC-14 allowing for variety of discretionary Commercial developments, Existing paved road entrance and turn around, Adjacent TWO Existing Commercial Ventures (Big Sky BBQ and Auto Dealership). GREAT OPPORTUNITY on this BUSY CORRIDOR to OKOTOKS! Please click on the video.