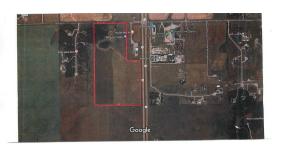

Remarks

Pub Rmks:

INVESTORS & DEVELOPERS.... TAKE ADVANTAGE OF A SUCCESSFUL LOCATION!! 83 +/- Acres adjoining very busy Highway 2A just 4 minutes NORTH of OKOTOKS. (Weighted Annual Average DAILY two-way traffic is 23,340). FEATURES Include: Mountain & City Views, Direct access to major routes, 40 minutes to Calgary International AirPort, Zoned DC-14 allowing for variety of discretionary Commercial developments, Existing paved road entrance and turn around, Adjacent TWO Existing Commercial Ventures (Big Sky BBQ and Auto Dealership). GREAT OPPORTUNITY on this BUSY CORRIDOR to OKOTOKS! Please click on the video.