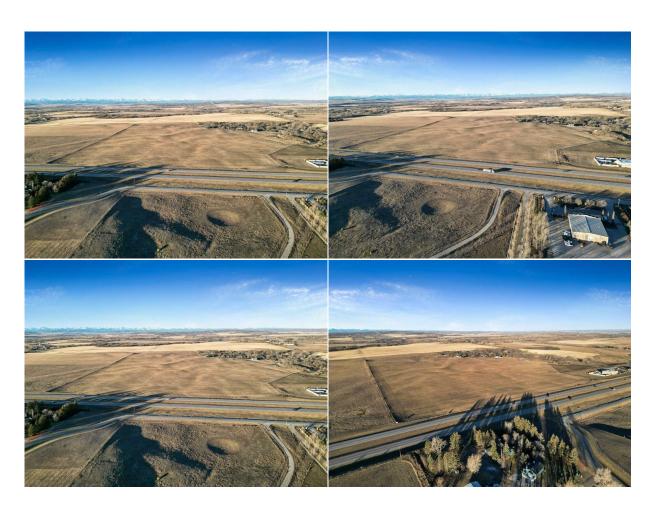

Remarks

Pub Rmks:

INVESTORS & DEVELOPERS.... TAKE ADVANTAGE OF A SUCCESSFUL LOCATION!! 83 +/- Acres adjoining very busy Highway 2A just 4 minutes NORTH of OKOTOKS. (Weighted Annual Average DAILY two-way traffic is 23,340). FEATURES Include: Mountain & City Views, Direct access to major routes, 40 minutes to Calgary International AirPort, Zoned DC-14 allowing for variety of discretionary Commercial developments, Existing paved road entrance and turn around, Adjacent TWO Existing Commercial Ventures (Big Sky BBQ and Auto Dealership). GREAT OPPORTUNITY on this BUSY CORRIDOR to OKOTOKS! Please click on the video.