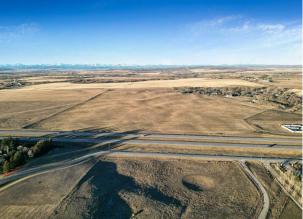

Remarks

Pub Rmks:

INVESTORS & DEVELOPERS.... TAKE ADVANTAGE OF A SUCCESSFUL LOCATION!! 83 +/- Acres adjoining very busy Highway 2A just 4 minutes NORTH of OKOTOKS. (Weighted Annual Average DAILY two-way traffic is 23,340). FEATURES Include: Mountain & City Views, Direct access to major routes, 40 minutes to Calgary International AirPort, Zoned DC-14 allowing for variety of discretionary Commercial developments, Existing paved road entrance and turn around, Adjacent TWO Existing Commercial Ventures (Big Sky BBQ and Auto Dealership). GREAT OPPORTUNITY on this BUSY CORRIDOR to OKOTOKS! Please click on the video.