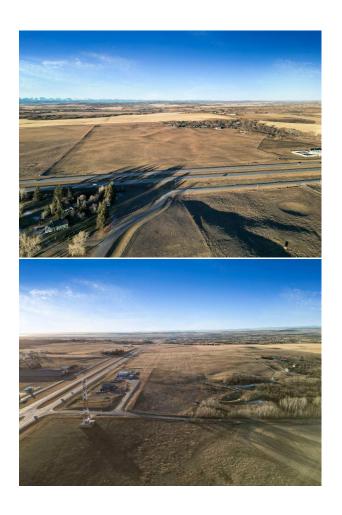

Remarks

Pub Rmks:

INVESTORS & DEVELOPERS.... TAKE ADVANTAGE OF A SUCCESSFUL LOCATION!! 83 +/- Acres adjoining very busy Highway 2A just 4 minutes NORTH of OKOTOKS. (Weighted Annual Average DAILY two-way traffic is 23,340). FEATURES Include: Mountain & City Views, Direct access to major routes, 40 minutes to Calgary International AirPort, Zoned DC-14 allowing for variety of discretionary Commercial developments, Existing paved road entrance and turn around, Adjacent TWO Existing Commercial Ventures (Big Sky BBQ and Auto Dealership). GREAT OPPORTUNITY on this BUSY CORRIDOR to OKOTOKS! Please click on the video.