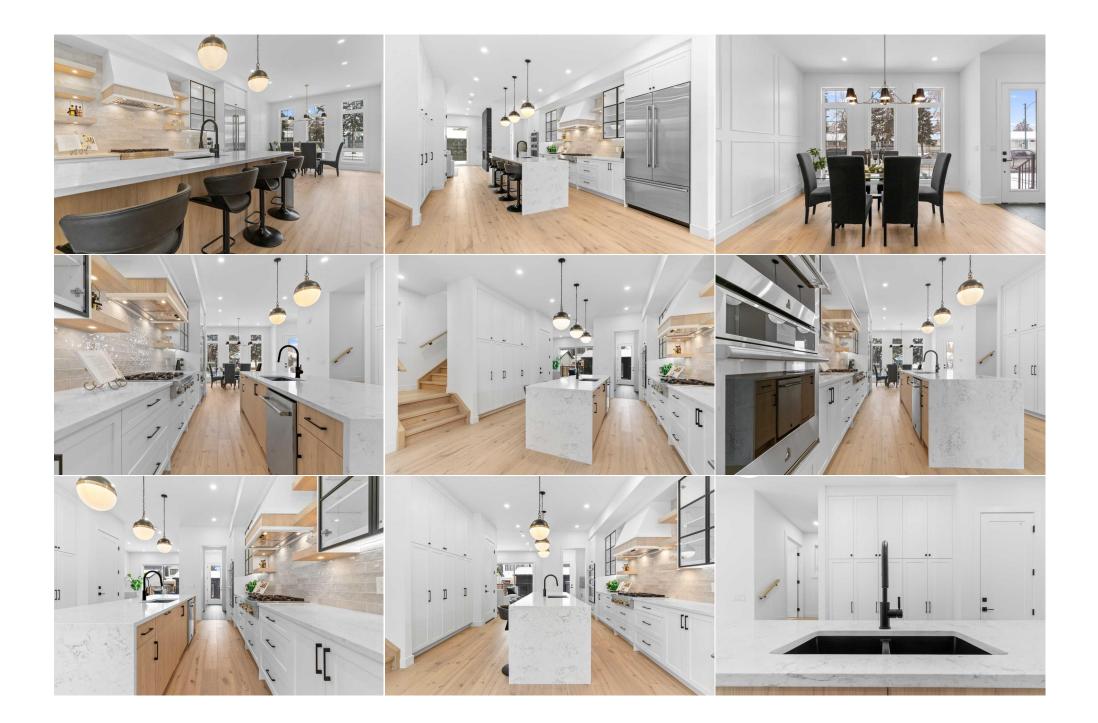

| 2pc Bathroom<br>4pc Bathroom<br>Foyer           | Main<br>Second<br>Main                                                                                                                                                                                                                                                                                                                                                                                                                                                                                                                                                                                                                                                                                                                                                                                                                                                                                                                                                                                                                                                                                                                                                                                                                                                                                                                                                                                                                                                                                                                                                                                                                                                                                                                                                                                                                                                                                                                                                                                                                                                            | 5`1" x 5`8"<br>5`11" x 7`8"<br>5`1" x 5`4" | 5pc Ensuite bath<br>4pc Bathroom | Second<br>Basement | 8`6" x 16`11"<br>5`9" x 10`6" |  |  |  |
|-------------------------------------------------|-----------------------------------------------------------------------------------------------------------------------------------------------------------------------------------------------------------------------------------------------------------------------------------------------------------------------------------------------------------------------------------------------------------------------------------------------------------------------------------------------------------------------------------------------------------------------------------------------------------------------------------------------------------------------------------------------------------------------------------------------------------------------------------------------------------------------------------------------------------------------------------------------------------------------------------------------------------------------------------------------------------------------------------------------------------------------------------------------------------------------------------------------------------------------------------------------------------------------------------------------------------------------------------------------------------------------------------------------------------------------------------------------------------------------------------------------------------------------------------------------------------------------------------------------------------------------------------------------------------------------------------------------------------------------------------------------------------------------------------------------------------------------------------------------------------------------------------------------------------------------------------------------------------------------------------------------------------------------------------------------------------------------------------------------------------------------------------|--------------------------------------------|----------------------------------|--------------------|-------------------------------|--|--|--|
|                                                 | Legal/Tax/Financial                                                                                                                                                                                                                                                                                                                                                                                                                                                                                                                                                                                                                                                                                                                                                                                                                                                                                                                                                                                                                                                                                                                                                                                                                                                                                                                                                                                                                                                                                                                                                                                                                                                                                                                                                                                                                                                                                                                                                                                                                                                               |                                            |                                  |                    |                               |  |  |  |
| Title:<br><b>Fee Simple</b><br>Legal Desc:      | 5605AR                                                                                                                                                                                                                                                                                                                                                                                                                                                                                                                                                                                                                                                                                                                                                                                                                                                                                                                                                                                                                                                                                                                                                                                                                                                                                                                                                                                                                                                                                                                                                                                                                                                                                                                                                                                                                                                                                                                                                                                                                                                                            | Zoning:<br><b>R-CG</b>                     | Remarks                          |                    |                               |  |  |  |
| Pub Rmks:<br>Inclusions:<br>Property Listed By: | Welcome to the epitome of urban elegance!! Construction is now complete on this stunning semi-detached inner city infill nestled in a charming and highly sought after inner city community. As an added advantage - this home comes with a LEGAL BASEMENT SUITE (pending final approval and permits from the City of Calgary), which provides an excellent opportunity for additional income or an ideal space for guests!! Located in the heart of the city, this residence offers the best of both worlds - a tranquil neighbourhood setting, while being in close proximity to the vibrant pulse of downtown life, local shops and Sandy Beach Park. Designed with meticulous attention to detail, this luxury home boasts a contemporary aesthetic. Upon entry you will appreciate the open floor plan which is perfect for entertaining. The heart of the home is a chef's delight! A state-of-the-art kitchen equipped with a MASSIVE quartz island, Butler's Pantry and JennAir Professional appliances. Premium finishes will inspire culinary creativity. The patio doors at the rear of the home lead you to your backyard sanctuary where you can entertain late into the SUMMER EVENINGS. The upper bedrooms are designed for tranquility, featuring ample space, and large windows that invite the outdoors in. The primary, with a large walk-in closet is BEAUTIFUL with its elevated window line and tree scape. The lower level features a full kitchen, spacious living area, bathroom + two bedrooms at opposite ends of the home for added privacy. Enjoy the convenience of being just moments away from popular amenities, trendy boutiques, cafes, Chinook Centre, and entertainment options. With stunning finishings; completed hydronic heated flooring in the basement, a steam shower, heated flooring in your ensuite + central air to offset those hot Calgary Summers ~ this home is not one to miss!! Steam Shower, Hydronic Infloor Heating ~ SUITE: Refrigerator, Electric Stove, Dishwasher, Hood Fan, Washer, Dryer The Real Estate District |                                            |                                  |                    |                               |  |  |  |