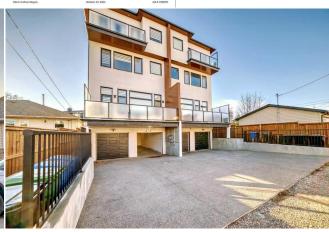

Century 21 Bravo Realty

cabinetry, built-in Bluetooth speaker system. Bathrooms w/heated tiled floors + sound-enabled backlit LED mirrors + under vanity lighting. Energy-efficient and well-insulated, a high-efficiency furnace, tankless hot water on demand system, humidifier and central air conditioning. Exceptional curb appeal with high-end modern exterior & architectural design. Centrally located on the Westside ROSSCARROCK has much to offer its residents and is one of Calgary's most desirable inner-city communities. A few minutes drive to Downtown & steps to Westbrook mall, Library/LRT Station, golf, schools, shops, dining, aquatic centre, bike paths & transit routes. Balance of 10-year Progressive New Home Warranty. LOW Condo fee includes admin., Insurance, grounds maintenance & reserve fund. Each owner is