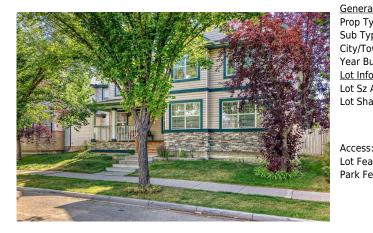

## 15225 PRESTWICK Boulevard, Calgary T2Z3L3

|                | 37 Area: McKenzie | Towne Listing 10/29/2<br>Date: | 4 List Price: <b>\$709,900</b> |
|----------------|-------------------|--------------------------------|--------------------------------|
| Status: Active | County: Calgary   | Change: None                   | Association: Fort McMurray     |

| Туре:                                                          | Residential |                    |           | 85            |           |
|----------------------------------------------------------------|-------------|--------------------|-----------|---------------|-----------|
| ype:                                                           | Detached    |                    |           | <u>Layout</u> |           |
| Town:                                                          | Calgary     | Finished Floor Are | <u>ea</u> | Beds:         | 5 (3 2 )  |
| Built:                                                         | 1998        | Abv Sqft:          | 2,096     | Baths:        | 3.5 (3 1) |
| <u>formation</u>                                               |             | Low Sqft:          |           | Style:        | 2 Storey  |
| z Ar:                                                          | 4,047 sqft  | Ttl Sqft:          | 2,096     |               |           |
| hape:                                                          |             |                    |           | Parking       |           |
|                                                                |             |                    |           | Ttl Park:     | 4         |
|                                                                |             |                    |           | Garage Sz:    | 4         |
| SS:                                                            |             |                    |           |               |           |
| eat:                                                           | Back Yard   |                    |           |               |           |
| Feat: Additional Parking, Alley Access, Double Garage Attached |             |                    |           |               |           |