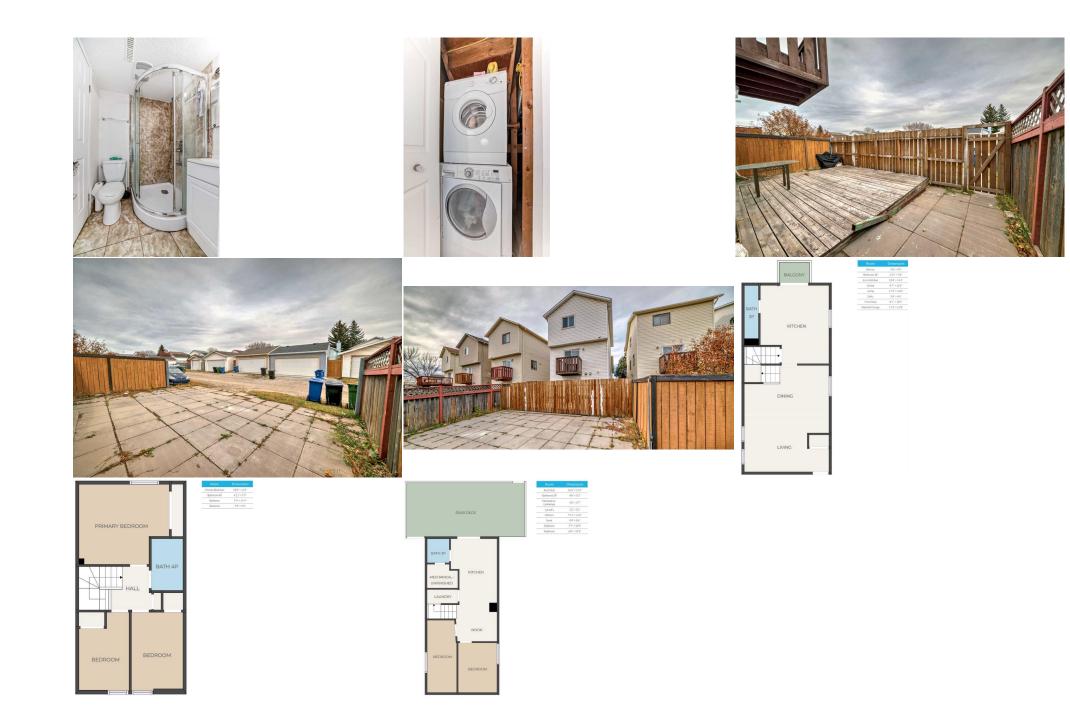

Parking Pad, Single Garage Attached

| Roof:<br>Heating:<br>Sewer:                                                                                                           | Asphalt Shingle<br>Forced Air | )                                                 |                                                                                          | Construction:<br><b>Wood Frame</b><br>Flooring:                                         | Wood Frame                                                   |                                                                                               |  |  |
|---------------------------------------------------------------------------------------------------------------------------------------|-------------------------------|---------------------------------------------------|------------------------------------------------------------------------------------------|-----------------------------------------------------------------------------------------|--------------------------------------------------------------|-----------------------------------------------------------------------------------------------|--|--|
| Ext Feat:                                                                                                                             | Private Yard                  |                                                   |                                                                                          | Laminate<br>Water Source:<br>Fnd/Bsmt:                                                  |                                                              |                                                                                               |  |  |
| Kitchen Appl: Dishwasher,Dryer,Electric Range,Range Hood,Refrigerator,Was   Int Feat: Quartz Counters,Vinyl Windows   Utilities: Boom |                               |                                                   |                                                                                          |                                                                                         |                                                              |                                                                                               |  |  |
| Room<br>3pc Bathroom<br>Dining Room<br>Entrance<br>4pc Bathroom<br>Bedroom                                                            |                               | Level<br>Main<br>Main<br>Main<br>Second<br>Second | Dimensions<br>9`8" x 2`11"<br>12`4" x 8`7"<br>5`8" x 4`6"<br>7`9" x 4`11"<br>9`3" x 7`9" | <u>Room</u><br>Eat in Kitchen<br>Living Room<br>Bedroom - Primary<br>Bedroom<br>Bedroom | <u>Level</u><br>Main<br>Main<br>Second<br>Second<br>Basement | Dimensions<br>14`4" x 12`8"<br>16`0" x 11`9"<br>13`8" x 12`5"<br>11`4" x 7`9"<br>15`6" x 6`8" |  |  |
| Bedroom<br>Bedroom<br>Kitchen                                                                                                         |                               | Second<br>Basement<br>Basement                    | 10`9" x 7`7"<br>14`2" x 7`11"                                                            | Nook<br>3pc Bathroom                                                                    | Basement<br>Basement<br>Basement                             | 15 0 x 0 8<br>8`6" x 8`4"<br>5`3" x 4`8"                                                      |  |  |