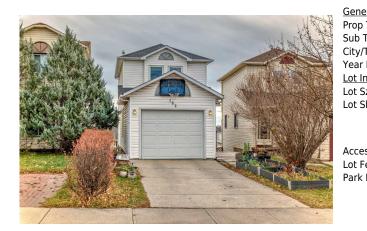

## 164 HUNTERHORN Drive, Calgary T2K 6H5

| MLS®#:  | A2176214 | Area:   | Huntington Hills | Listing<br>Date: | 10/29/24       | List Price: <b>\$589,000</b> |
|---------|----------|---------|------------------|------------------|----------------|------------------------------|
| Status: | Pending  | County: | Calgary          | Change:          | -\$10k, 05-Mar | Association: Fort McMurray   |

| General Information |                                                                    |                    |           | DOM           |           |
|---------------------|--------------------------------------------------------------------|--------------------|-----------|---------------|-----------|
| Prop Type:          | Residential                                                        |                    |           | 158           |           |
| Sub Type:           | Detached                                                           |                    |           | <u>Layout</u> |           |
| City/Town:          | Calgary                                                            | Finished Floor Are | <u>ea</u> | Beds:         | 5 (3 2 )  |
| Year Built:         | 1989                                                               | Abv Sqft:          | 1,155     | Baths:        | 3.0 (3 0) |
| Lot Information     |                                                                    | Low Sqft:          |           | Style:        | 2 Storey  |
| Lot Sz Ar:          | 2,777 sqft                                                         | Ttl Sqft:          | 1,155     |               |           |
| Lot Shape:          |                                                                    |                    |           | Parking       |           |
|                     |                                                                    |                    |           | Ttl Park:     | 4         |
|                     |                                                                    |                    |           | Garage Sz:    | 1         |
| Access:             |                                                                    |                    |           | 5             |           |
| Lot Feat:           | Lot Feat: Back Lane,Back Yard,Front Yard,Low Maintenance Landscape |                    |           |               |           |
| Park Feat:          | rk Feat: Parking Pad, Single Garage Attached                       |                    |           |               |           |