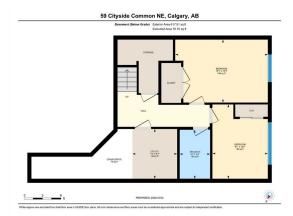

Utilities and Features

| Roof:<br>Heating:<br>Sewer:<br>Ext Feat:<br>Kitchen Appl: | Asphalt Shingl<br>Forced Air<br>None |                                                                                     | Stove,Microwave,Washer/Dryer,Wind | Construction:<br>Vinyl Siding,Wood Frame<br>Flooring:<br>Carpet,Laminate<br>Water Source:<br>Fnd/Bsmt:<br>Poured Concrete<br>ow Coverings | 3     |                   |  |  |  |  |
|-----------------------------------------------------------|--------------------------------------|-------------------------------------------------------------------------------------|-----------------------------------|-------------------------------------------------------------------------------------------------------------------------------------------|-------|-------------------|--|--|--|--|
| Int Feat:                                                 |                                      | High Ceilings,Kitchen Island,Laminate Counters,Pantry,See Remarks,Walk-In Closet(s) |                                   |                                                                                                                                           |       |                   |  |  |  |  |
| Utilities:                                                |                                      |                                                                                     |                                   |                                                                                                                                           |       |                   |  |  |  |  |
|                                                           |                                      |                                                                                     |                                   | Room Information                                                                                                                          |       |                   |  |  |  |  |
| <u>Room</u>                                               |                                      | Level                                                                               | Dimensions                        | <u>Room</u>                                                                                                                               | Level | <u>Dimensions</u> |  |  |  |  |
| 2pc Bathroom                                              |                                      | Main                                                                                | 5`1" x 4`9"                       | Dining Room                                                                                                                               | Main  | 11`2" x 8`3"      |  |  |  |  |
| Kitchen                                                   |                                      | Main                                                                                | 11`2" x 9`10"                     | Living Room                                                                                                                               | Main  | 12`10" x 17`7"    |  |  |  |  |
| 4pc Bathroom                                              |                                      | Upper                                                                               | 5`6" x 9`2"                       | 4pc Ensuite bath                                                                                                                          | Upper | 6`7" x 9`0"       |  |  |  |  |
| Bedroom                                                   |                                      | Upper                                                                               | 11`5" x 9`10"                     | Bedroom                                                                                                                                   | Upper | 11`2" x 13`2"     |  |  |  |  |
| Family Room                                               |                                      | Upper                                                                               | 12`6" x 15`0"                     | Laundry                                                                                                                                   | Upper | 7`0" x 6`2"       |  |  |  |  |
| Bedroom - Prin                                            | mary                                 | Upper                                                                               | 12`3" x 15`1"                     | 4pc Bathroom                                                                                                                              | Lower | 8`0" x 4`11"      |  |  |  |  |
| Bedroom                                                   | -                                    | Lower                                                                               | 10`3" x 15`1"                     | Bedroom                                                                                                                                   | Lower | 12`1" x 9`1"      |  |  |  |  |

| Legal/Tax/Financial                             |                                                                                                                                                                                                                                                                                                                                                                                                                                                                                                                                                                                                                                                                                                                                                                                                                                                                                                                                                                                                                                                                                                                                                                                                                                                                                                                                                                                                                                                                                                                                                                                                                 |  |  |  |  |  |
|-------------------------------------------------|-----------------------------------------------------------------------------------------------------------------------------------------------------------------------------------------------------------------------------------------------------------------------------------------------------------------------------------------------------------------------------------------------------------------------------------------------------------------------------------------------------------------------------------------------------------------------------------------------------------------------------------------------------------------------------------------------------------------------------------------------------------------------------------------------------------------------------------------------------------------------------------------------------------------------------------------------------------------------------------------------------------------------------------------------------------------------------------------------------------------------------------------------------------------------------------------------------------------------------------------------------------------------------------------------------------------------------------------------------------------------------------------------------------------------------------------------------------------------------------------------------------------------------------------------------------------------------------------------------------------|--|--|--|--|--|
| Title:<br>Fee Simple                            | Zoning:<br>DC                                                                                                                                                                                                                                                                                                                                                                                                                                                                                                                                                                                                                                                                                                                                                                                                                                                                                                                                                                                                                                                                                                                                                                                                                                                                                                                                                                                                                                                                                                                                                                                                   |  |  |  |  |  |
| Legal Desc:                                     | 1910399<br>Remarks                                                                                                                                                                                                                                                                                                                                                                                                                                                                                                                                                                                                                                                                                                                                                                                                                                                                                                                                                                                                                                                                                                                                                                                                                                                                                                                                                                                                                                                                                                                                                                                              |  |  |  |  |  |
| Pub Rmks:<br>Inclusions:<br>Property Listed By: | Immaculate 2-Storey Home in Cityscape with Premium Upgrades Throughout! Welcome to this stunning two-storey home in the heart of Cityscape, Calgary! Built in 2018 and lovingly maintained by the original owners, this home combines modern upgrades with a functional layout. Prime location just minutes to Stoney Trail, Deerfoot Trail, shopping, and all amenities. The main floor boasts an upgraded kitchen with full-height cabinetry, decorative glass inserts, and premium appliances, including a built-in microwave, upgraded stove, dishwasher, and ice-and-water fridge and a stylish chimney hood fan. A stone-surround gas fireplace, and tray ceiling in the living room add elegance, with pot lights enhancing the ambiance throughout. The dining area opens onto a west-facing deck and beautifully landscaped backyard—perfect for outdoor relaxation. The main floor is finished with sleek laminate flooring and carpet in living room, while the upgraded railing provides an open and spacious feel. Upstairs, you'll find a large family room, a spacious primary bedroom with a four-piece ensuite and walk-in closet, two additional bedrooms, and a convenient upper-floor laundry. The fully finished, builder-developed basement adds two more bedrooms and a bathroom, providing versatile space for family or guests. Complete with a double attached front garage, this home offers excellent value, stylish features, and a prime location. Don't miss the opportunity to make this beautiful property your new home at an amazing price. N/A RE/MAX Real Estate (Central) |  |  |  |  |  |