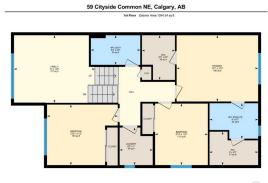

## 59 CITYSIDE Common, Calgary T3N1N9

| MLS®#:  | A2176218 | Area:   | Cityscape | Listing<br>Date:                                                                    | 10/30/24 |                                           | List Price: | \$699,900                                            |       |                                                  |                                        |
|---------|----------|---------|-----------|-------------------------------------------------------------------------------------|----------|-------------------------------------------|-------------|------------------------------------------------------|-------|--------------------------------------------------|----------------------------------------|
| Status: | Pending  | County: | Calgary   | Change:                                                                             | None     |                                           | Associatio  | n: Fort McMurray                                     |       |                                                  |                                        |
|         |          |         |           | General Info<br>Prop Type:<br>Sub Type:<br>City/Town:<br>Year Built:<br>Lot Informa |          | Residentia<br>Detached<br>Calgary<br>2018 | I           | <u>Finished Floor Area</u><br>Abv Sqft:<br>Low Sqft: | 1,859 | DOM<br>22<br>Layout<br>Beds:<br>Baths:<br>Style: | 5 (3 2 )<br>3.5 (3 1)<br>3 Level Split |
|         |          |         |           | Lot Sz Ar:<br>Lot Shape:                                                            |          | 2,755 sqft                                |             | Ttl Sqft:                                            | 1,859 | <u>Parking</u><br>Ttl Park:                      | 4                                      |
|         |          |         |           | Access:                                                                             |          | Loval                                     |             |                                                      |       | Garage Sz:                                       | 2                                      |
|         |          |         |           | Lot Feat:<br>Park Feat:                                                             |          | Level<br>Double Ga                        | rage Attao  | hed                                                  |       |                                                  |                                        |

Utilities and Features

| Roof:<br>Heating:<br>Sewer:<br>Ext Feat:<br>Kitchen Appl: | Asphalt Shingl<br>Forced Air<br>None |                                                                                     | Stove,Microwave,Washer/Dryer,Wind | Construction:<br>Vinyl Siding,Wood Frame<br>Flooring:<br>Carpet,Laminate<br>Water Source:<br>Fnd/Bsmt:<br>Poured Concrete<br>ow Coverings | 3     |                   |  |  |  |  |
|-----------------------------------------------------------|--------------------------------------|-------------------------------------------------------------------------------------|-----------------------------------|-------------------------------------------------------------------------------------------------------------------------------------------|-------|-------------------|--|--|--|--|
| Int Feat:                                                 |                                      | High Ceilings,Kitchen Island,Laminate Counters,Pantry,See Remarks,Walk-In Closet(s) |                                   |                                                                                                                                           |       |                   |  |  |  |  |
| Utilities:                                                |                                      |                                                                                     |                                   |                                                                                                                                           |       |                   |  |  |  |  |
|                                                           |                                      |                                                                                     |                                   | Room Information                                                                                                                          |       |                   |  |  |  |  |
| <u>Room</u>                                               |                                      | Level                                                                               | Dimensions                        | <u>Room</u>                                                                                                                               | Level | <u>Dimensions</u> |  |  |  |  |
| 2pc Bathroom                                              |                                      | Main                                                                                | 5`1" x 4`9"                       | Dining Room                                                                                                                               | Main  | 11`2" x 8`3"      |  |  |  |  |
| Kitchen                                                   |                                      | Main                                                                                | 11`2" x 9`10"                     | Living Room                                                                                                                               | Main  | 12`10" x 17`7"    |  |  |  |  |
| 4pc Bathroom                                              |                                      | Upper                                                                               | 5`6" x 9`2"                       | 4pc Ensuite bath                                                                                                                          | Upper | 6`7" x 9`0"       |  |  |  |  |
| Bedroom                                                   |                                      | Upper                                                                               | 11`5" x 9`10"                     | Bedroom                                                                                                                                   | Upper | 11`2" x 13`2"     |  |  |  |  |
| Family Room                                               |                                      | Upper                                                                               | 12`6" x 15`0"                     | Laundry                                                                                                                                   | Upper | 7`0" x 6`2"       |  |  |  |  |
| Bedroom - Prin                                            | mary                                 | Upper                                                                               | 12`3" x 15`1"                     | 4pc Bathroom                                                                                                                              | Lower | 8`0" x 4`11"      |  |  |  |  |
| Bedroom                                                   | -                                    | Lower                                                                               | 10`3" x 15`1"                     | Bedroom                                                                                                                                   | Lower | 12`1" x 9`1"      |  |  |  |  |