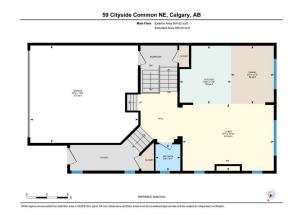

## 59 CITYSIDE Common, Calgary T3N1N9

| MLS®#:  | A2176218 | Area:   | Cityscape | Listing<br>Date:                                                                    | 10/30/24 |                                           | List Price: | \$699,900                                            |       |                                                  |                                        |
|---------|----------|---------|-----------|-------------------------------------------------------------------------------------|----------|-------------------------------------------|-------------|------------------------------------------------------|-------|--------------------------------------------------|----------------------------------------|
| Status: | Pending  | County: | Calgary   | Change:                                                                             | None     |                                           | Associatio  | n: Fort McMurray                                     |       |                                                  |                                        |
|         |          |         |           | General Info<br>Prop Type:<br>Sub Type:<br>City/Town:<br>Year Built:<br>Lot Informa |          | Residentia<br>Detached<br>Calgary<br>2018 | I           | <u>Finished Floor Area</u><br>Abv Sqft:<br>Low Sqft: | 1,859 | DOM<br>22<br>Layout<br>Beds:<br>Baths:<br>Style: | 5 (3 2 )<br>3.5 (3 1)<br>3 Level Split |
|         |          |         |           | Lot Sz Ar:<br>Lot Shape:                                                            |          | 2,755 sqft                                |             | Ttl Sqft:                                            | 1,859 | <u>Parking</u><br>Ttl Park:                      | 4                                      |
|         |          |         |           | Access:                                                                             |          | Loval                                     |             |                                                      |       | Garage Sz:                                       | 2                                      |
|         |          |         |           | Lot Feat:<br>Park Feat:                                                             |          | Level<br>Double Ga                        | rage Attao  | hed                                                  |       |                                                  |                                        |

Utilities and Features

| Roof:<br>Heating:<br>Sewer:<br>Ext Feat:<br>Kitchen Appl: | Asphalt Shingl<br>Forced Air<br>None |                                                                                     | Stove,Microwave,Washer/Dryer,Wind | Construction:<br>Vinyl Siding,Wood Frame<br>Flooring:<br>Carpet,Laminate<br>Water Source:<br>Fnd/Bsmt:<br>Poured Concrete<br>ow Coverings | 3     |                   |  |  |  |  |
|-----------------------------------------------------------|--------------------------------------|-------------------------------------------------------------------------------------|-----------------------------------|-------------------------------------------------------------------------------------------------------------------------------------------|-------|-------------------|--|--|--|--|
| Int Feat:                                                 |                                      | High Ceilings,Kitchen Island,Laminate Counters,Pantry,See Remarks,Walk-In Closet(s) |                                   |                                                                                                                                           |       |                   |  |  |  |  |
| Utilities:                                                |                                      |                                                                                     |                                   |                                                                                                                                           |       |                   |  |  |  |  |
|                                                           |                                      |                                                                                     |                                   | Room Information                                                                                                                          |       |                   |  |  |  |  |
| <u>Room</u>                                               |                                      | Level                                                                               | Dimensions                        | <u>Room</u>                                                                                                                               | Level | <u>Dimensions</u> |  |  |  |  |
| 2pc Bathroom                                              |                                      | Main                                                                                | 5`1" x 4`9"                       | Dining Room                                                                                                                               | Main  | 11`2" x 8`3"      |  |  |  |  |
| Kitchen                                                   |                                      | Main                                                                                | 11`2" x 9`10"                     | Living Room                                                                                                                               | Main  | 12`10" x 17`7"    |  |  |  |  |
| 4pc Bathroom                                              |                                      | Upper                                                                               | 5`6" x 9`2"                       | 4pc Ensuite bath                                                                                                                          | Upper | 6`7" x 9`0"       |  |  |  |  |
| Bedroom                                                   |                                      | Upper                                                                               | 11`5" x 9`10"                     | Bedroom                                                                                                                                   | Upper | 11`2" x 13`2"     |  |  |  |  |
| Family Room                                               |                                      | Upper                                                                               | 12`6" x 15`0"                     | Laundry                                                                                                                                   | Upper | 7`0" x 6`2"       |  |  |  |  |
| Bedroom - Prin                                            | mary                                 | Upper                                                                               | 12`3" x 15`1"                     | 4pc Bathroom                                                                                                                              | Lower | 8`0" x 4`11"      |  |  |  |  |
| Bedroom                                                   | -                                    | Lower                                                                               | 10`3" x 15`1"                     | Bedroom                                                                                                                                   | Lower | 12`1" x 9`1"      |  |  |  |  |