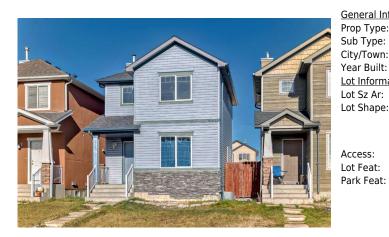

## 24 SADDLECREST Place, Calgary T3J 5E8

| MLS®#:  | A2176227 | Area:   | Saddle Ridge | Listing          | 10/30/24 | List Price: <b>\$559,900</b> |
|---------|----------|---------|--------------|------------------|----------|------------------------------|
| Status: | Active   | County: | Calgary      | Date:<br>Change: | None     | Association: Fort McMurray   |

| eral Information   | <u>1</u>                                       |                   |       | DOM        |           |
|--------------------|------------------------------------------------|-------------------|-------|------------|-----------|
| о Туре:            | Residential                                    |                   |       | 21         |           |
| Type:              | Detached                                       |                   |       | Layout     |           |
| /Town:             | Calgary                                        | Finished Floor Ar | ea    | Beds:      | 4 (3 1 )  |
| r Built:           | 2004                                           | Abv Sqft:         | 1,111 | Baths:     | 2.5 (2 1) |
| <u>Information</u> |                                                | Low Sqft:         |       | Style:     | 2 Storey  |
| Sz Ar:             | 2,777 sqft                                     | Ttl Sqft:         | 1,111 |            |           |
| Shape:             |                                                |                   |       | Parking    |           |
|                    |                                                |                   |       | Ttl Park:  | 2         |
|                    |                                                |                   |       | Garage Sz: | 2         |
| ess:               |                                                |                   |       |            |           |
| Feat:              | Back Lane,Back Yard,Front Yard,Rectangular Lot |                   |       |            |           |
| k Feat:            | Double Garage Detached                         |                   |       |            |           |