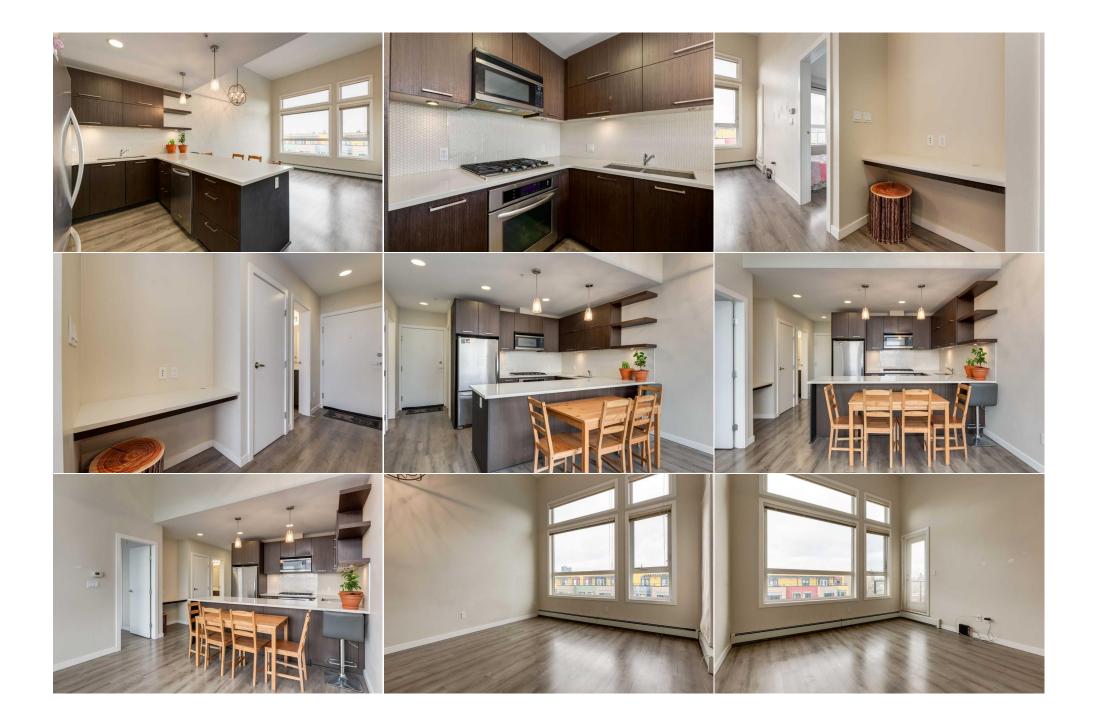

| Condo Fee:<br><b>\$336</b>                      |                                                                                                                                                                                                       | Title:<br><b>Fee Simple</b><br>Fee Freq:<br><b>Monthly</b>                                                                                                                                                         |                                                                                                                                                                  | Zoning:<br>M-C2                                                                                                                                                                                                                                                                                                                                                                                                                                                                                                       |   |
|-------------------------------------------------|-------------------------------------------------------------------------------------------------------------------------------------------------------------------------------------------------------|--------------------------------------------------------------------------------------------------------------------------------------------------------------------------------------------------------------------|------------------------------------------------------------------------------------------------------------------------------------------------------------------|-----------------------------------------------------------------------------------------------------------------------------------------------------------------------------------------------------------------------------------------------------------------------------------------------------------------------------------------------------------------------------------------------------------------------------------------------------------------------------------------------------------------------|---|
| Legal Desc:                                     | 1310563                                                                                                                                                                                               | Remar                                                                                                                                                                                                              | rks                                                                                                                                                              |                                                                                                                                                                                                                                                                                                                                                                                                                                                                                                                       |   |
| Pub Rmks:<br>Inclusions:<br>Property Listed By: | to 600 square feet of living sp<br>concept layout includes quart<br>space and easy entertaining.<br>a barbecue, a chandelier in th<br>NEXT offers a range of amenin<br>This pet-friendly complex (wit | pace with 13-foot ceilings in the living a<br>tz countertops, stainless steel applianc<br>The master bedroom features a 4-piec<br>ne dining area and master bedroom, a<br>ties, including a fitness center, underg | area and ample windows, al<br>ces, a gas cooktop, and a lar<br>ce ensuite, a walk-through cl<br>cozy den suitable for an offic<br>yround visitor parking, bike s | ndominium. This top-floor, 1-bedroom, 1-bathroom unit provides close<br>illowing for abundant natural light throughout the day. The open-<br>rge island overlooking the living room, designed for efficient use of<br>closet, and in-suite laundry. Additional features include a gas line for<br>ice, in-unit storage, an assigned storage locker, and titled parking.<br>storage, car and pet wash, a sheltered courtyard, and a garden area<br>cluding restaurants, cafes, bars, and shopping, and is minutes from | r |