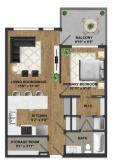

| General Information<br>Prop Type:<br>Sub Type:<br>City/Town:<br>Year Built: | Residential<br>Apartment<br>Calgary<br>2013 | <u>Finished Floor Ard</u><br>Aby Sqft: | <u>ea</u><br>590 | DOM<br>78<br>Layout<br>Beds:<br>Baths:    | 1 (1 )<br>1.0 (1 0) |  |
|-----------------------------------------------------------------------------|---------------------------------------------|----------------------------------------|------------------|-------------------------------------------|---------------------|--|
| Lot Information                                                             |                                             | Low Sqft:                              |                  | Style:                                    | Low-Rise(1-4)       |  |
| Lot Sz Ar:                                                                  |                                             | Ttl Sqft:                              | 590              |                                           |                     |  |
| Lot Shape:                                                                  |                                             |                                        |                  | <u>Parking</u><br>Ttl Park:<br>Garage Sz: | 1<br>1              |  |
| Access:<br>Lot Feat:<br>Park Feat:                                          | Heated Garage,I                             | Parkade, Secured, Title                | ed, Underground  |                                           |                     |  |

Utilities and Features

| Roof:<br>Heating:<br>Sewer:                                                                                                                                                                                                                                                                                                                                                                                                                  | Tar/Gravel<br>Baseboard,Natural Gas<br>Public Sewer |                                                                                | Construction:<br>Brick,Composite Sic<br>Flooring:     | Brick,Composite Siding,Wood Frame                     |                                                          |  |  |
|----------------------------------------------------------------------------------------------------------------------------------------------------------------------------------------------------------------------------------------------------------------------------------------------------------------------------------------------------------------------------------------------------------------------------------------------|-----------------------------------------------------|--------------------------------------------------------------------------------|-------------------------------------------------------|-------------------------------------------------------|----------------------------------------------------------|--|--|
| Sewer: Public Sewer   Ext Feat: Balcony,BBQ gas line,Courtyard                                                                                                                                                                                                                                                                                                                                                                               |                                                     |                                                                                | Laminate,Tile<br>Water Source:<br>Public<br>Fnd/Bsmt: | Laminate,Tile<br>Water Source:<br>Public<br>Fnd/Bsmt: |                                                          |  |  |
| Poured Concrete       Kitchen Appl:     Dishwasher,Gas Stove,Microwave Hood Fan,Refrigerator,Washer/Dryer Stacked,Window Coverings       Int Feat:     Chandelier,Closet Organizers,High Ceilings,Kitchen Island,No Smoking Home,Open Floorplan,Quartz Counters,Vinyl Windows,Walk-In Closet(s)       Utilities:     Electricity Connected,Natural Gas Connected,Sewer Connected,Water Connected       Room Information     Room Information |                                                     |                                                                                |                                                       |                                                       |                                                          |  |  |
| Room<br>Living/Dining<br>Bedroom - Pr<br>Laundry<br>4pc Bathroon                                                                                                                                                                                                                                                                                                                                                                             | Main                                                | Dimensions<br>15`0" x 11`10"<br>10`11" x 9`10"<br>2`11" x 2`5"<br>8`7" x 4`10" | Room<br>Kitchen<br>Foyer<br>Storage                   | <u>Level</u><br>Main<br>Main<br>Main                  | Dimensions<br>9`2" x 9`0"<br>4`5" x 3`4"<br>9`1" x 3`11" |  |  |
|                                                                                                                                                                                                                                                                                                                                                                                                                                              |                                                     |                                                                                | Legal/Tax/Financial                                   |                                                       |                                                          |  |  |

| Condo Fee:<br><b>\$336</b>                      |                                                                                                                                                                                                       | Title:<br><b>Fee Simple</b><br>Fee Freq:<br><b>Monthly</b>                                                                                                                                                         |                                                                                                                                                                  | Zoning:<br>M-C2                                                                                                                                                                                                                                                                                                                                                                                                                                                                                                       |   |
|-------------------------------------------------|-------------------------------------------------------------------------------------------------------------------------------------------------------------------------------------------------------|--------------------------------------------------------------------------------------------------------------------------------------------------------------------------------------------------------------------|------------------------------------------------------------------------------------------------------------------------------------------------------------------|-----------------------------------------------------------------------------------------------------------------------------------------------------------------------------------------------------------------------------------------------------------------------------------------------------------------------------------------------------------------------------------------------------------------------------------------------------------------------------------------------------------------------|---|
| Legal Desc:                                     | 1310563                                                                                                                                                                                               | Remar                                                                                                                                                                                                              | rks                                                                                                                                                              |                                                                                                                                                                                                                                                                                                                                                                                                                                                                                                                       |   |
| Pub Rmks:<br>Inclusions:<br>Property Listed By: | to 600 square feet of living sp<br>concept layout includes quart<br>space and easy entertaining.<br>a barbecue, a chandelier in th<br>NEXT offers a range of amenin<br>This pet-friendly complex (wit | pace with 13-foot ceilings in the living a<br>tz countertops, stainless steel applianc<br>The master bedroom features a 4-piec<br>ne dining area and master bedroom, a<br>ties, including a fitness center, underg | area and ample windows, al<br>ces, a gas cooktop, and a lar<br>ce ensuite, a walk-through cl<br>cozy den suitable for an offic<br>yround visitor parking, bike s | ndominium. This top-floor, 1-bedroom, 1-bathroom unit provides close<br>illowing for abundant natural light throughout the day. The open-<br>rge island overlooking the living room, designed for efficient use of<br>closet, and in-suite laundry. Additional features include a gas line for<br>ice, in-unit storage, an assigned storage locker, and titled parking.<br>storage, car and pet wash, a sheltered courtyard, and a garden area<br>cluding restaurants, cafes, bars, and shopping, and is minutes from | r |