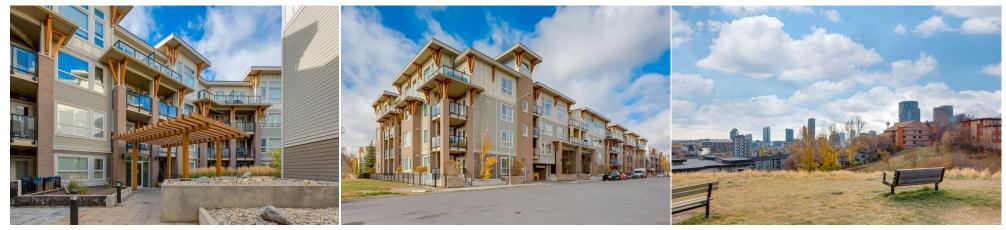

## 707 4 Street #406, Calgary T2E 3S7

| MLS®#:  | A2176276 | Area:   | Renfrew | Listing<br>Date: | 11/05/24 | List Price: \$324,900      |
|---------|----------|---------|---------|------------------|----------|----------------------------|
| Status: | Active   | County: | Calgary | Change:          | None     | Association: Fort McMurray |

| General Information<br>Prop Type:<br>Sub Type:<br>City/Town:<br>Year Built: | Residential<br>Apartment<br>Calgary<br>2013 | <u>Finished Floor Ard</u><br>Aby Sqft: | <u>ea</u><br>590 | DOM<br>78<br>Layout<br>Beds:<br>Baths:    | 1 (1 )<br>1.0 (1 0) |  |
|-----------------------------------------------------------------------------|---------------------------------------------|----------------------------------------|------------------|-------------------------------------------|---------------------|--|
| Lot Information                                                             |                                             | Low Sqft:                              |                  | Style:                                    | Low-Rise(1-4)       |  |
| Lot Sz Ar:                                                                  |                                             | Ttl Sqft:                              | 590              |                                           |                     |  |
| Lot Shape:                                                                  |                                             |                                        |                  | <u>Parking</u><br>Ttl Park:<br>Garage Sz: | 1<br>1              |  |
| Access:<br>Lot Feat:<br>Park Feat:                                          | Heated Garage,I                             | Parkade, Secured, Title                | ed, Underground  |                                           |                     |  |

Utilities and Features

| Roof:<br>Heating:<br>Sewer:                                                                                                                                                                                                                                                                                                                                                                                                                  | Tar/Gravel<br>Baseboard,Natural Gas<br>Public Sewer |                                                                                | Construction:<br>Brick,Composite Sic<br>Flooring:     | Brick,Composite Siding,Wood Frame                     |                                                          |  |  |
|----------------------------------------------------------------------------------------------------------------------------------------------------------------------------------------------------------------------------------------------------------------------------------------------------------------------------------------------------------------------------------------------------------------------------------------------|-----------------------------------------------------|--------------------------------------------------------------------------------|-------------------------------------------------------|-------------------------------------------------------|----------------------------------------------------------|--|--|
| Sewer: Public Sewer   Ext Feat: Balcony,BBQ gas line,Courtyard                                                                                                                                                                                                                                                                                                                                                                               |                                                     |                                                                                | Laminate,Tile<br>Water Source:<br>Public<br>Fnd/Bsmt: | Laminate,Tile<br>Water Source:<br>Public<br>Fnd/Bsmt: |                                                          |  |  |
| Poured Concrete       Kitchen Appl:     Dishwasher,Gas Stove,Microwave Hood Fan,Refrigerator,Washer/Dryer Stacked,Window Coverings       Int Feat:     Chandelier,Closet Organizers,High Ceilings,Kitchen Island,No Smoking Home,Open Floorplan,Quartz Counters,Vinyl Windows,Walk-In Closet(s)       Utilities:     Electricity Connected,Natural Gas Connected,Sewer Connected,Water Connected       Room Information     Room Information |                                                     |                                                                                |                                                       |                                                       |                                                          |  |  |
| Room<br>Living/Dining<br>Bedroom - Pr<br>Laundry<br>4pc Bathroon                                                                                                                                                                                                                                                                                                                                                                             | Main                                                | Dimensions<br>15`0" x 11`10"<br>10`11" x 9`10"<br>2`11" x 2`5"<br>8`7" x 4`10" | Room<br>Kitchen<br>Foyer<br>Storage                   | <u>Level</u><br>Main<br>Main<br>Main                  | Dimensions<br>9`2" x 9`0"<br>4`5" x 3`4"<br>9`1" x 3`11" |  |  |
|                                                                                                                                                                                                                                                                                                                                                                                                                                              |                                                     |                                                                                | Legal/Tax/Financial                                   |                                                       |                                                          |  |  |