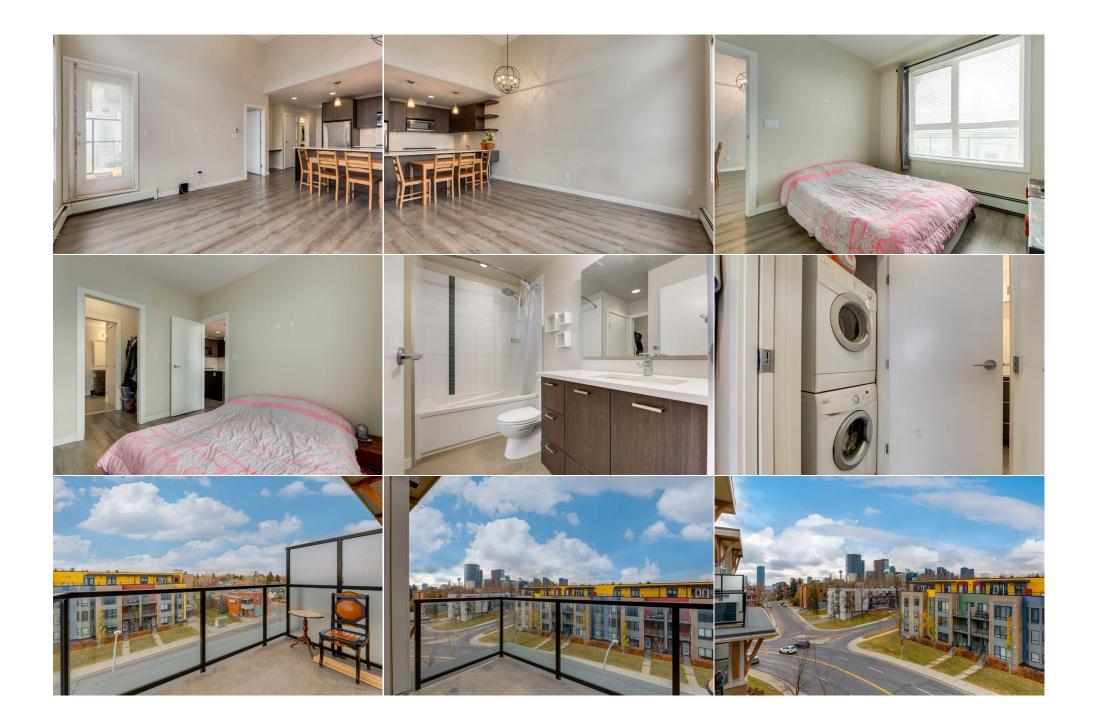

| Condo Fee:<br><b>\$336</b>                      |                                                                                                                                                                                                       | Title:<br><b>Fee Simple</b><br>Fee Freq:<br><b>Monthly</b>                                                                                                                                                         |                                                                                                                                                                  | Zoning:<br>M-C2                                                                                                                                                                                                                                                                                                                                                                                                                                                                                                       |   |
|-------------------------------------------------|-------------------------------------------------------------------------------------------------------------------------------------------------------------------------------------------------------|--------------------------------------------------------------------------------------------------------------------------------------------------------------------------------------------------------------------|------------------------------------------------------------------------------------------------------------------------------------------------------------------|-----------------------------------------------------------------------------------------------------------------------------------------------------------------------------------------------------------------------------------------------------------------------------------------------------------------------------------------------------------------------------------------------------------------------------------------------------------------------------------------------------------------------|---|
| Legal Desc:                                     | 1310563                                                                                                                                                                                               | Remar                                                                                                                                                                                                              | rks                                                                                                                                                              |                                                                                                                                                                                                                                                                                                                                                                                                                                                                                                                       |   |
| Pub Rmks:<br>Inclusions:<br>Property Listed By: | to 600 square feet of living sp<br>concept layout includes quart<br>space and easy entertaining.<br>a barbecue, a chandelier in th<br>NEXT offers a range of amenin<br>This pet-friendly complex (wit | pace with 13-foot ceilings in the living a<br>tz countertops, stainless steel applianc<br>The master bedroom features a 4-piec<br>ne dining area and master bedroom, a<br>ties, including a fitness center, underg | area and ample windows, al<br>ces, a gas cooktop, and a lar<br>ce ensuite, a walk-through cl<br>cozy den suitable for an offic<br>yround visitor parking, bike s | ndominium. This top-floor, 1-bedroom, 1-bathroom unit provides close<br>illowing for abundant natural light throughout the day. The open-<br>rge island overlooking the living room, designed for efficient use of<br>closet, and in-suite laundry. Additional features include a gas line for<br>ice, in-unit storage, an assigned storage locker, and titled parking.<br>storage, car and pet wash, a sheltered courtyard, and a garden area<br>cluding restaurants, cafes, bars, and shopping, and is minutes from | r |